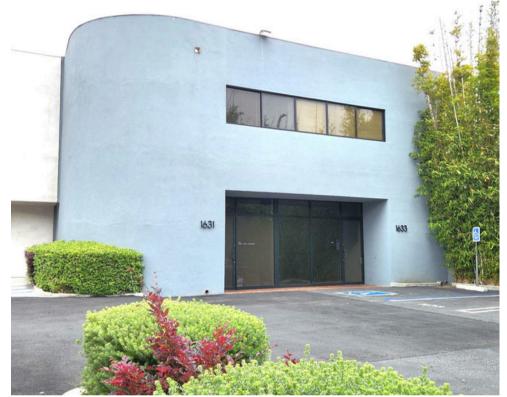

## Creative Office/Flex Space in Santa Monica for Lease 1633 Stanford Street, Santa Monica, CA 90404

| Available | Approx. 4,400 RSF |
|-----------|-------------------|
|-----------|-------------------|

Rate \$1.95 RSF/MG

Term Negotiable

- Two Level Office/Flex Space
- Great for Media, Production, Art, E-Commerce Industrial Uses
- High Ceilings and Sky Lights
- Roll-up Door
- Excellent Location in a Highly Desirable Complex
- Free Parking
- Close Proximity to Public Transportation & Local Amenities