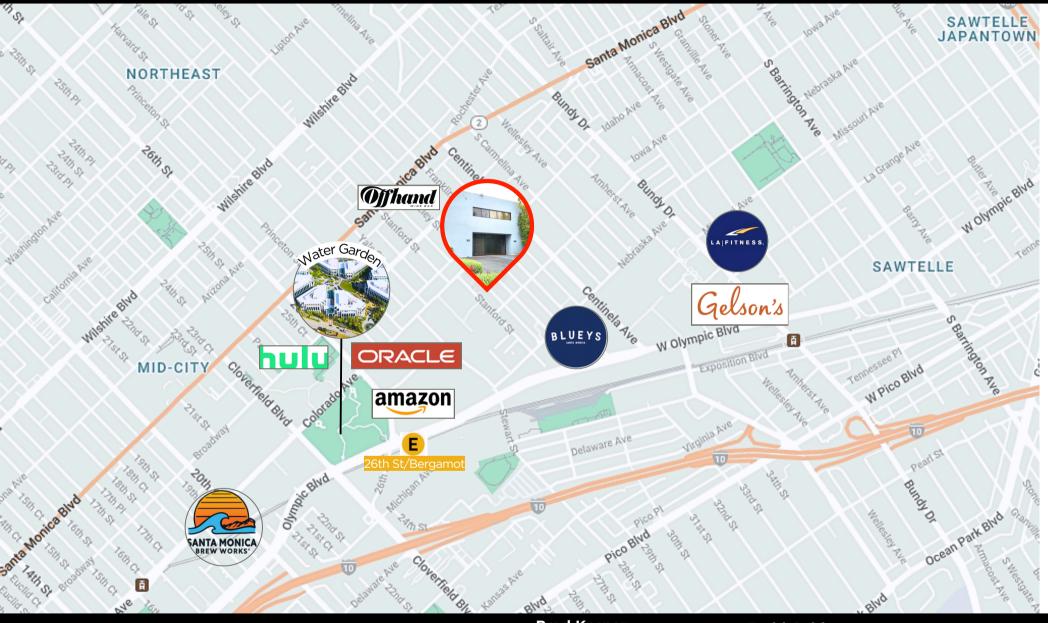

Rate \$1.95 RSF/MG

Term Negotiable

- Two Level Office/Flex Space
- Great for Media, Production, Art, E-Commerce Industrial Uses
- High Ceilings and Sky Lights
- Roll-up Door
- Excellent Location in a Highly Desirable Complex
- Free Parking
- Close Proximity to Public Transportation & Local Amenities