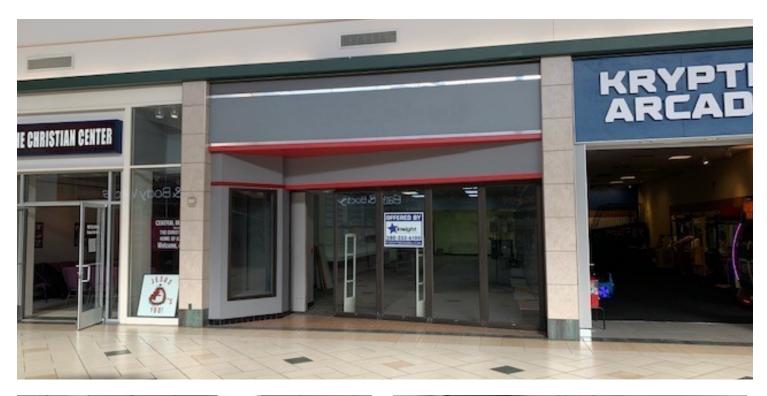

# **PROPERTY OVERVIEW**

Suite 66 has a sliding glass door entrance and display windows on either side. Wall unit retail shelving ready and a checkout counter. A restroom and storage are located in back area. The back exits out to dock #2. Suite 66 sits between The Christian Center and Kryptic Arcade.

### **PROPERTY HIGHLIGHTS**

- Back exits out to dock #2.
- Located within Lawton's high traffic Central Mall in the Central Business District
- Checkout counter and wall unit retail shelving