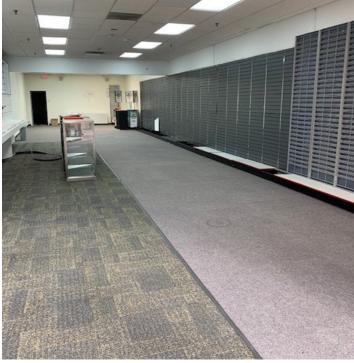

# **PROPERTY OVERVIEW**

Suite 66 has a sliding glass door entrance and display windows on either side. Wall unit retail shelving ready and a checkout counter. A restroom and storage are located in back area. The back exits out to dock #2. Suite 66 sits between The Christian Center and Kryptic Arcade.