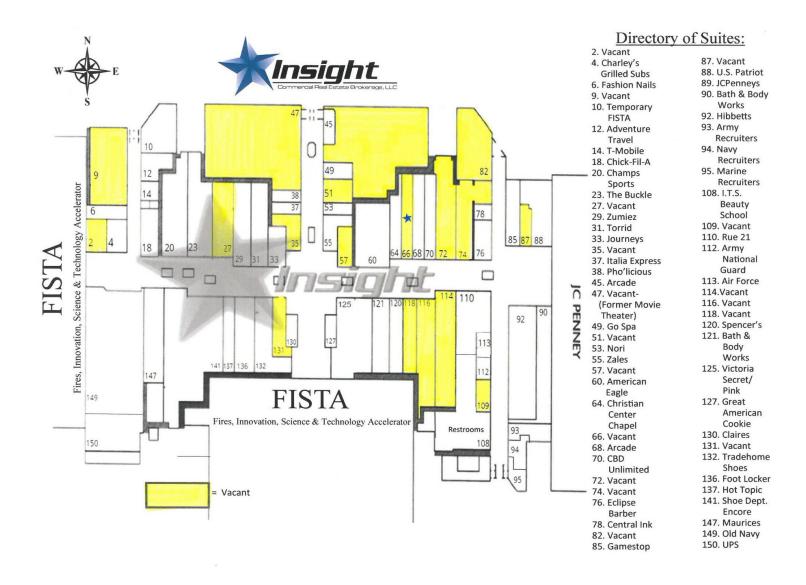

# **PROPERTY OVERVIEW**

Suite 66 has a sliding glass door entrance and display windows on either side. Wall unit retail shelving ready and a checkout counter. A restroom and storage are located in back area. The back exits out to dock #2. Suite 66 sits between The Christian Center and Kryptic Arcade.