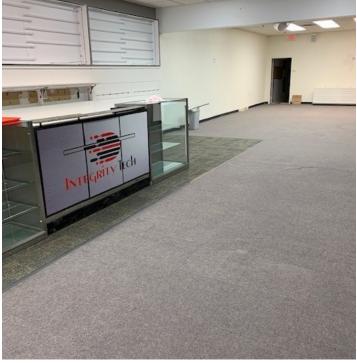

# **PROPERTY OVERVIEW**

Suite 66 has a sliding glass door entrance and display windows on either side. Wall unit retail shelving ready and a checkout counter. A restroom and storage are located in back area. The back exits out to dock #2. Suite 66 sits between The Christian Center and Kryptic Arcade.

### **PROPERTY HIGHLIGHTS**

- Back exits out to dock #2.
- Located within Lawton's high traffic Central Mall in the Central Business District
- Checkout counter and wall unit retail shelving