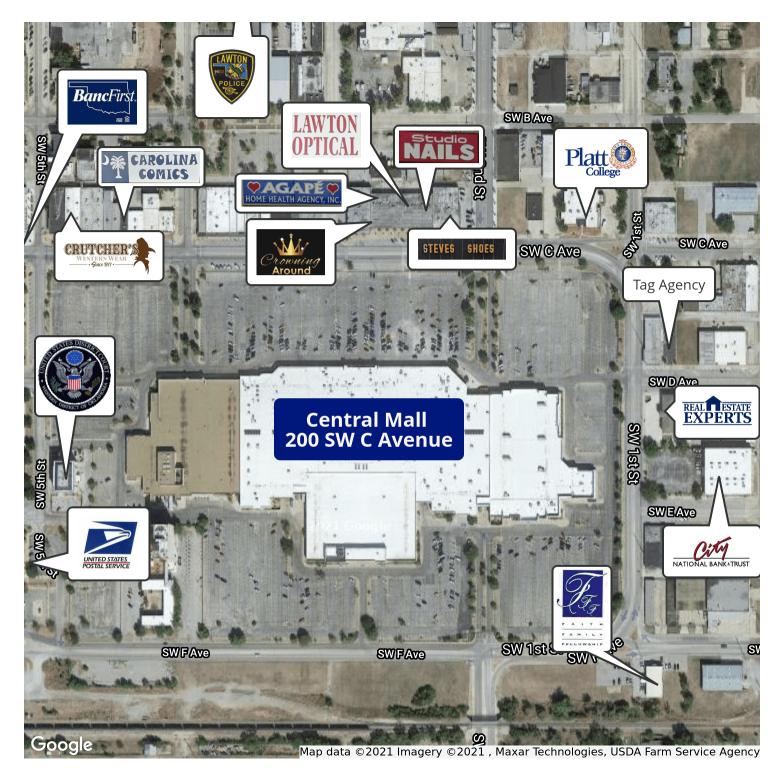

# **PROPERTY OVERVIEW**

Suite 66 has a sliding glass door entrance and display windows on either side. Wall unit retail shelving ready and a checkout counter. A restroom and storage are located in back area. The back exits out to dock #2. Suite 66 sits between The Christian Center and Kryptic Arcade.

### **PROPERTY HIGHLIGHTS**

- Back exits out to dock #2.
- Located within Lawton's high traffic Central Mall in the Central Business District
- Checkout counter and wall unit retail shelving