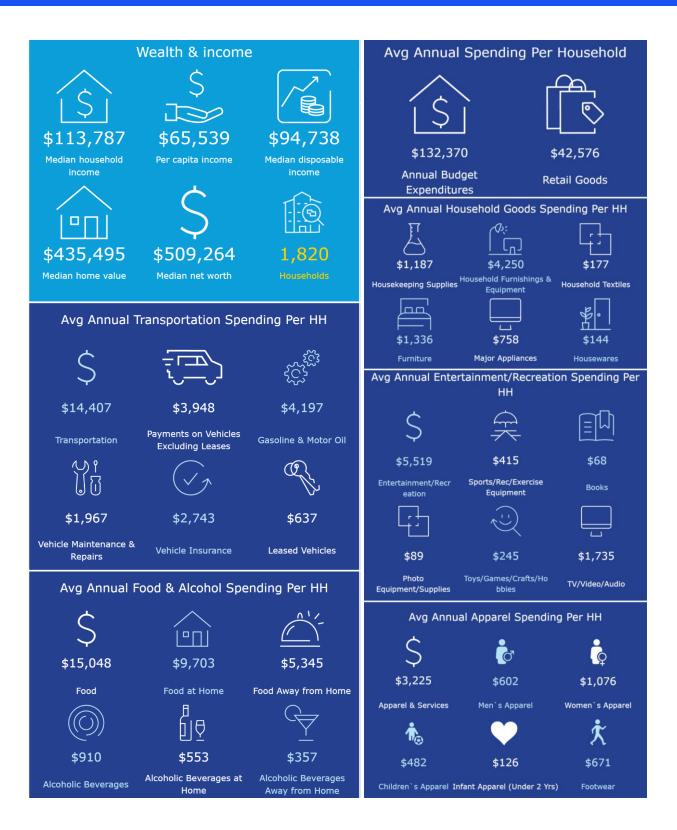

-----------------------|
| Acres             | 2.63                                      |
| Township          | Scio Township                             |
| Zoned             | Limited Industrial (I-1)                  |
| Parcel #          | H -08-26-110-006                          |
| Legal Description | Lot 28 Jackson Plaza<br>Business Park Sub |
| 2024 SEV          | \$1,093,600                               |
| 2024 TV           | \$989,273                                 |
| Summer Taxes      | \$34,232.57                               |
| Winter Taxes      | \$17,748.31                               |





## **Exterior Photos**







## **Exterior Photos**







## **Interior Photos**









## **Interior Photos**









## Floor Plan





## Demographics - 1 Mile Radius





## **Location Map**





## Aerial Map



We have no reason to doubt the accuracy of information contained herein, but we cannot guarantee it. All information should be verified prior to purchase and/or lease.

#### **CHACONAS GROUP**

ANN ARBOR AREA

734 994 3100 annarbor@colliers.com