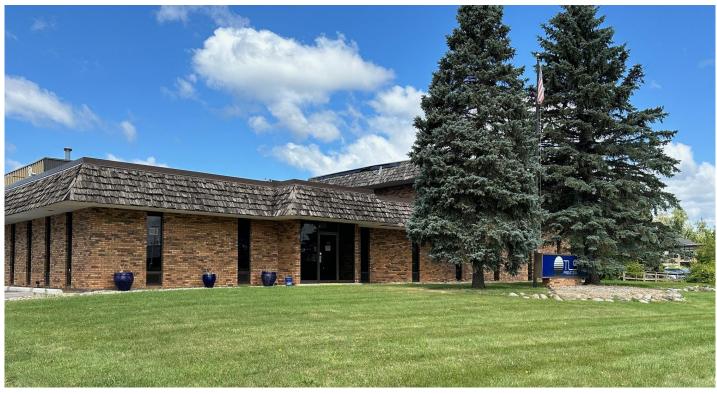

ffice and a tenant in the rear warehouse.

| Square Feet       | 41,373 SF                                 |
|-------------------|-------------------------------------------|
| Acres             | 2.63                                      |
| Township          | Scio Township                             |
| Zoned             | Limited Industrial (I-1)                  |
| Parcel #          | H -08-26-110-006                          |
| Legal Description | Lot 28 Jackson Plaza<br>Business Park Sub |
| 2024 SEV          | \$1,093,600                               |
| 2024 TV           | \$989,273                                 |
| Summer Taxes      | \$34,232.57                               |
| Winter Taxes      | \$17,748.31                               |





## **Exterior Photos**







## **Exterior Photos**







## **Interior Photos**









## **Interior Photos**









## Floor Plan





## Demographics - 1 Mile Radius





## **Location Map**





## Aerial Map



We have no reason to doubt the accuracy of information contained herein, but we cannot guarantee it. All information should be verified prior to purchase and/or lease.

#### **CHACONAS GROUP**

ANN ARBOR AREA

734 994 3100 annarbor@colliers.com