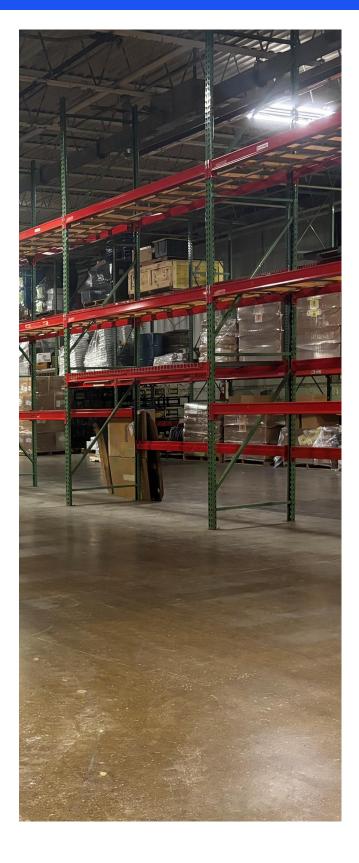

ner-occupied with an updated office and a tenant in the rear warehouse.

| Square Feet       | 41,373 SF                                 |
|-------------------|-------------------------------------------|
| Acres             | 2.63                                      |
| Township          | Scio Township                             |
| Zoned             | Limited Industrial (I-1)                  |
| Parcel #          | H -08-26-110-006                          |
| Legal Description | Lot 28 Jackson Plaza<br>Business Park Sub |
| 2024 SEV          | \$1,093,600                               |
| 2024 TV           | \$989,273                                 |
| Summer Taxes      | \$34,232.57                               |
| Winter Taxes      | \$17,748.31                               |





## **Exterior Photos**







## **Exterior Photos**







## **Interior Photos**









## **Interior Photos**









## Floor Plan





## Demographics - 1 Mile Radius





## **Location Map**





## Aerial Map



We have no reason to doubt the accuracy of information contained herein, but we cannot guarantee it. All information should be verified prior to purchase and/or lease.

#### **CHACONAS GROUP**

ANN ARBOR AREA

734 994 3100 annarbor@colliers.com