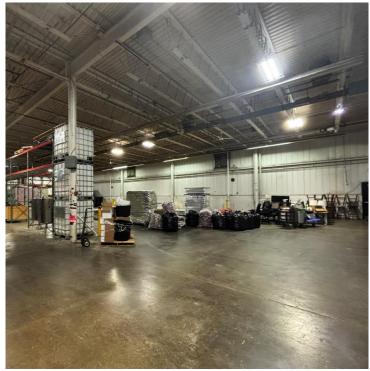

| 41,373 SF                                 |
|-------------------|-------------------------------------------|
| Acres             | 2.63                                      |
| Township          | Scio Township                             |
| Zoned             | Limited Industrial (I-1)                  |
| Parcel #          | H -08-26-110-006                          |
| Legal Description | Lot 28 Jackson Plaza<br>Business Park Sub |
| 2024 SEV          | \$1,093,600                               |
| 2024 TV           | \$989,273                                 |
| Summer Taxes      | \$34,232.57                               |
| Winter Taxes      | \$17,748.31                               |





## **Exterior Photos**







## **Exterior Photos**







## **Interior Photos**









## **Interior Photos**









## Floor Plan





## Demographics - 1 Mile Radius





## **Location Map**





## Aerial Map



We have no reason to doubt the accuracy of information contained herein, but we cannot guarantee it. All information should be verified prior to purchase and/or lease.

#### **CHACONAS GROUP**

ANN ARBOR AREA

734 994 3100 annarbor@colliers.com