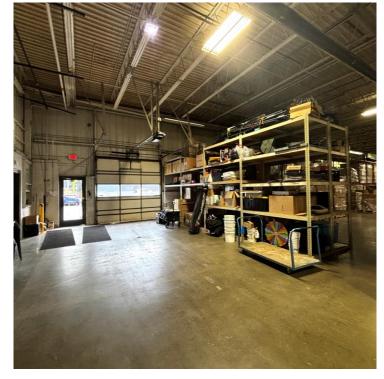

| 41,373 SF                                 |
|-------------------|-------------------------------------------|
| Acres             | 2.63                                      |
| Township          | Scio Township                             |
| Zoned             | Limited Industrial (I-1)                  |
| Parcel #          | H -08-26-110-006                          |
| Legal Description | Lot 28 Jackson Plaza<br>Business Park Sub |
| 2024 SEV          | \$1,093,600                               |
| 2024 TV           | \$989,273                                 |
| Summer Taxes      | \$34,232.57                               |
| Winter Taxes      | \$17,748.31                               |





## **Exterior Photos**







## **Exterior Photos**







## **Interior Photos**









## **Interior Photos**









## Floor Plan





## Demographics - 1 Mile Radius





## **Location Map**





## Aerial Map



We have no reason to doubt the accuracy of information contained herein, but we cannot guarantee it. All information should be verified prior to purchase and/or lease.

#### **CHACONAS GROUP**

ANN ARBOR AREA

734 994 3100 annarbor@colliers.com