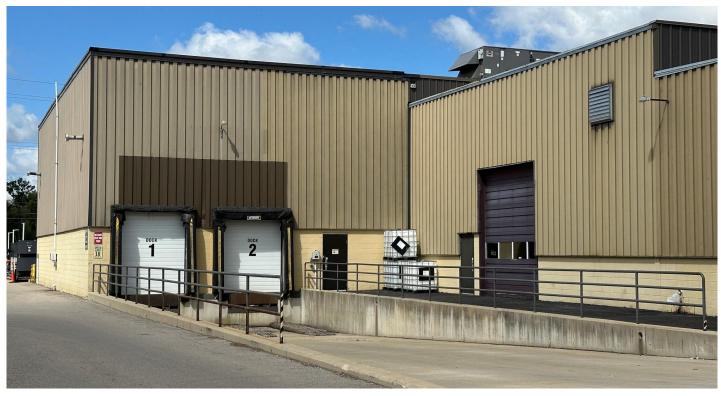

warehouse.

| Square Feet       | 41,373 SF                                 |
|-------------------|-------------------------------------------|
| Acres             | 2.63                                      |
| Township          | Scio Township                             |
| Zoned             | Limited Industrial (I-1)                  |
| Parcel #          | H -08-26-110-006                          |
| Legal Description | Lot 28 Jackson Plaza<br>Business Park Sub |
| 2024 SEV          | \$1,093,600                               |
| 2024 TV           | \$989,273                                 |
| Summer Taxes      | \$34,232.57                               |
| Winter Taxes      | \$17,748.31                               |





## **Exterior Photos**







## **Exterior Photos**







## **Interior Photos**









## **Interior Photos**









## Floor Plan





## Demographics - 1 Mile Radius





## **Location Map**





## Aerial Map



We have no reason to doubt the accuracy of information contained herein, but we cannot guarantee it. All information should be verified prior to purchase and/or lease.

#### **CHACONAS GROUP**

ANN ARBOR AREA

734 994 3100 annarbor@colliers.com