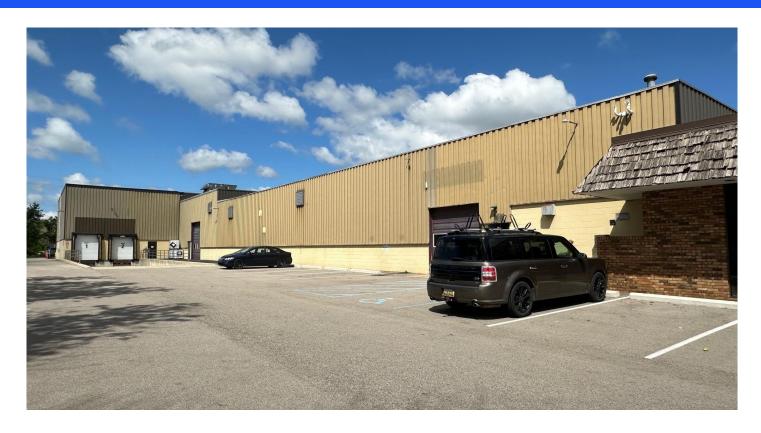

ar warehouse.

| Square Feet       | 41,373 SF                                 |
|-------------------|-------------------------------------------|
| Acres             | 2.63                                      |
| Township          | Scio Township                             |
| Zoned             | Limited Industrial (I-1)                  |
| Parcel #          | H -08-26-110-006                          |
| Legal Description | Lot 28 Jackson Plaza<br>Business Park Sub |
| 2024 SEV          | \$1,093,600                               |
| 2024 TV           | \$989,273                                 |
| Summer Taxes      | \$34,232.57                               |
| Winter Taxes      | \$17,748.31                               |





## **Exterior Photos**







## **Exterior Photos**







## **Interior Photos**









## **Interior Photos**









## Floor Plan





## Demographics - 1 Mile Radius





## **Location Map**





## Aerial Map



We have no reason to doubt the accuracy of information contained herein, but we cannot guarantee it. All information should be verified prior to purchase and/or lease.

#### **CHACONAS GROUP**

ANN ARBOR AREA

734 994 3100 annarbor@colliers.com