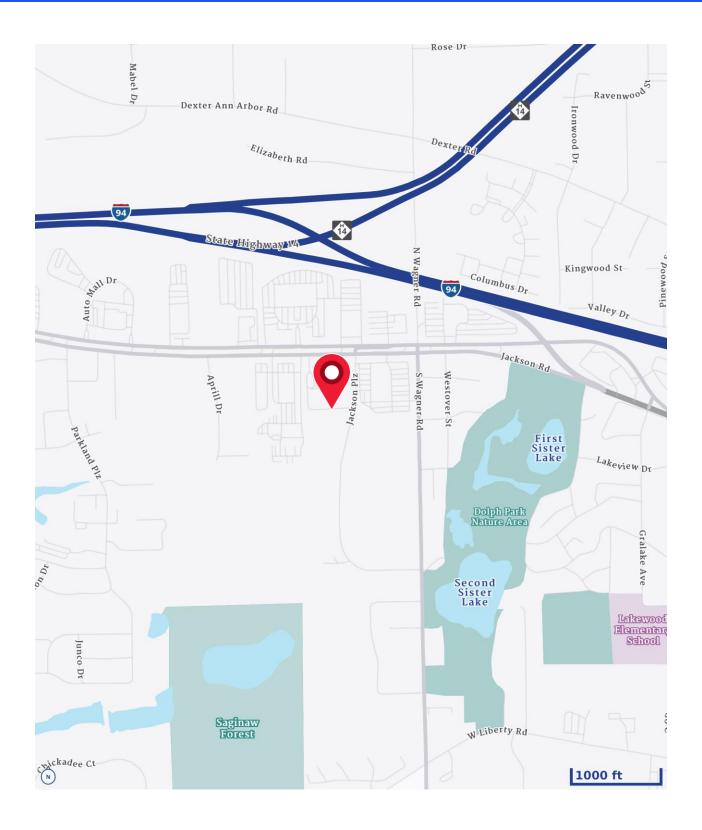

| Acres             | 2.63                                      |
| Township          | Scio Township                             |
| Zoned             | Limited Industrial (I-1)                  |
| Parcel #          | H -08-26-110-006                          |
| Legal Description | Lot 28 Jackson Plaza<br>Business Park Sub |
| 2024 SEV          | \$1,093,600                               |
| 2024 TV           | \$989,273                                 |
| Summer Taxes      | \$34,232.57                               |
| Winter Taxes      | \$17,748.31                               |





## **Exterior Photos**







## **Exterior Photos**







## **Interior Photos**









## **Interior Photos**









## Floor Plan





## Demographics - 1 Mile Radius





## **Location Map**





## Aerial Map



We have no reason to doubt the accuracy of information contained herein, but we cannot guarantee it. All information should be verified prior to purchase and/or lease.

#### **CHACONAS GROUP**

ANN ARBOR AREA

734 994 3100 annarbor@colliers.com