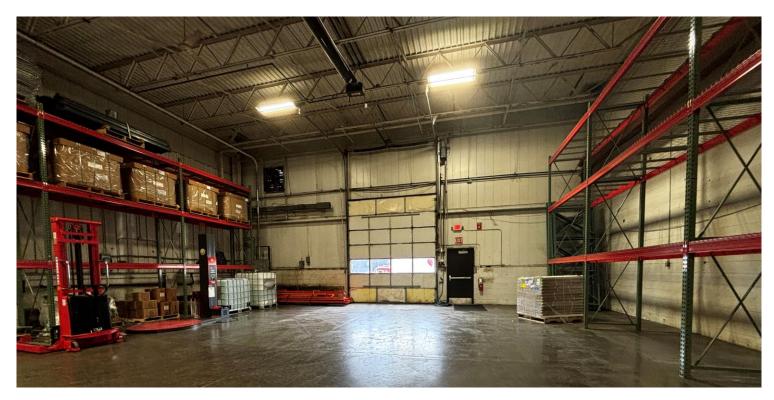

| 41,373 SF                                 |
|-------------------|-------------------------------------------|
| Acres             | 2.63                                      |
| Township          | Scio Township                             |
| Zoned             | Limited Industrial (I-1)                  |
| Parcel #          | H -08-26-110-006                          |
| Legal Description | Lot 28 Jackson Plaza<br>Business Park Sub |
| 2024 SEV          | \$1,093,600                               |
| 2024 TV           | \$989,273                                 |
| Summer Taxes      | \$34,232.57                               |
| Winter Taxes      | \$17,748.31                               |





## **Exterior Photos**







## **Exterior Photos**







## **Interior Photos**









## **Interior Photos**









## Floor Plan





## Demographics - 1 Mile Radius





## **Location Map**





## Aerial Map



We have no reason to doubt the accuracy of information contained herein, but we cannot guarantee it. All information should be verified prior to purchase and/or lease.

#### **CHACONAS GROUP**

ANN ARBOR AREA

734 994 3100 annarbor@colliers.com