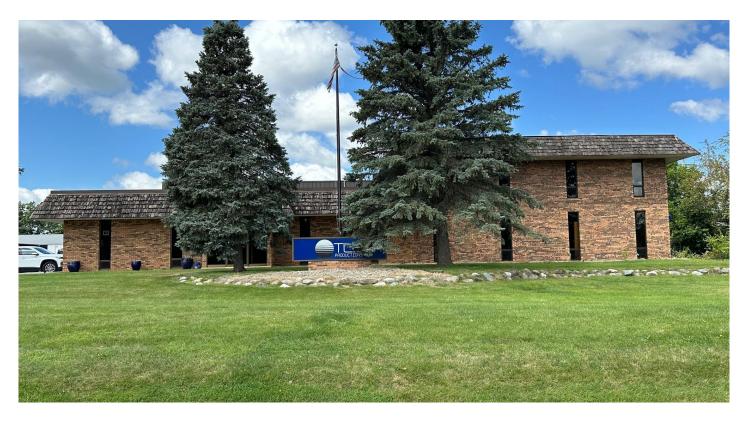

office and a tenant in the rear warehouse.

| Square Feet       | 41,373 SF                                 |
|-------------------|-------------------------------------------|
| Acres             | 2.63                                      |
| Township          | Scio Township                             |
| Zoned             | Limited Industrial (I-1)                  |
| Parcel #          | H -08-26-110-006                          |
| Legal Description | Lot 28 Jackson Plaza<br>Business Park Sub |
| 2024 SEV          | \$1,093,600                               |
| 2024 TV           | \$989,273                                 |
| Summer Taxes      | \$34,232.57                               |
| Winter Taxes      | \$17,748.31                               |





## **Exterior Photos**







## **Exterior Photos**







## **Interior Photos**









## **Interior Photos**









## Floor Plan





## Demographics - 1 Mile Radius





## **Location Map**





## Aerial Map



We have no reason to doubt the accuracy of information contained herein, but we cannot guarantee it. All information should be verified prior to purchase and/or lease.

#### **CHACONAS GROUP**

ANN ARBOR AREA

734 994 3100 annarbor@colliers.com