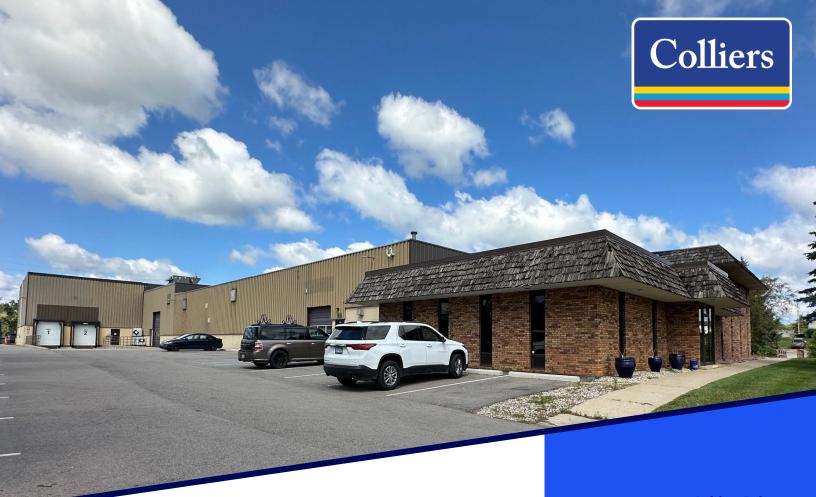

# FOR SALE

78 Jackson Plaza Ann Arbor, MI

#### **Property Highlights**

- 41,373 SF
- Warehouse Flex Building
- Clear Heights Between 14'-24', 2 Docks, 2 Drive-Ins, 4 Cranes
- Mezzanine Office Space, and Main Level Office
- Plenty of Parking
- Ideal Location Near I-94

**Asking Price:** \$5,625,000

#### **CONTACT US**

#### **CHACONAS GROUP**

ANN ARBOR AREA

Chaconas Group 734 994 3100 annarbor@colliers.com

**Colliers Ann Arbor** 1955 Pauline Blvd., Suite 400 Ann Arbor, MI 48103 colliersannarbor.com







#### **Property Details**

This industrial flex warehouse property sits on 2.63 acres is a great investment opportunity for an owner-user. The property is well maintained and currently owner-occupied with an updated office and a tenant in the rear warehouse.

| Square Feet       |