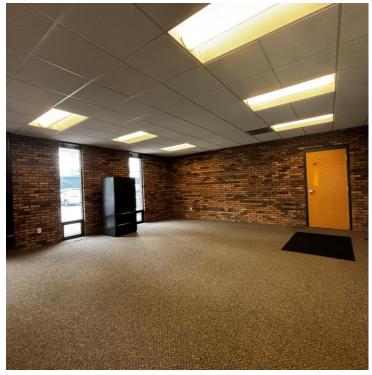

|
|-------------------|-------------------------------------------|
| Acres             | 2.63                                      |
| Township          | Scio Township                             |
| Zoned             | Limited Industrial (I-1)                  |
| Parcel #          | H -08-26-110-006                          |
| Legal Description | Lot 28 Jackson Plaza<br>Business Park Sub |
| 2024 SEV          | \$1,093,600                               |
| 2024 TV           | \$989,273                                 |
| Summer Taxes      | \$34,232.57                               |
| Winter Taxes      | \$17,748.31                               |





## **Exterior Photos**







## **Exterior Photos**







## **Interior Photos**









## **Interior Photos**









## Floor Plan





## Demographics - 1 Mile Radius





## **Location Map**





## Aerial Map



We have no reason to doubt the accuracy of information contained herein, but we cannot guarantee it. All information should be verified prior to purchase and/or lease.

#### **CHACONAS GROUP**

ANN ARBOR AREA

734 994 3100 annarbor@colliers.com