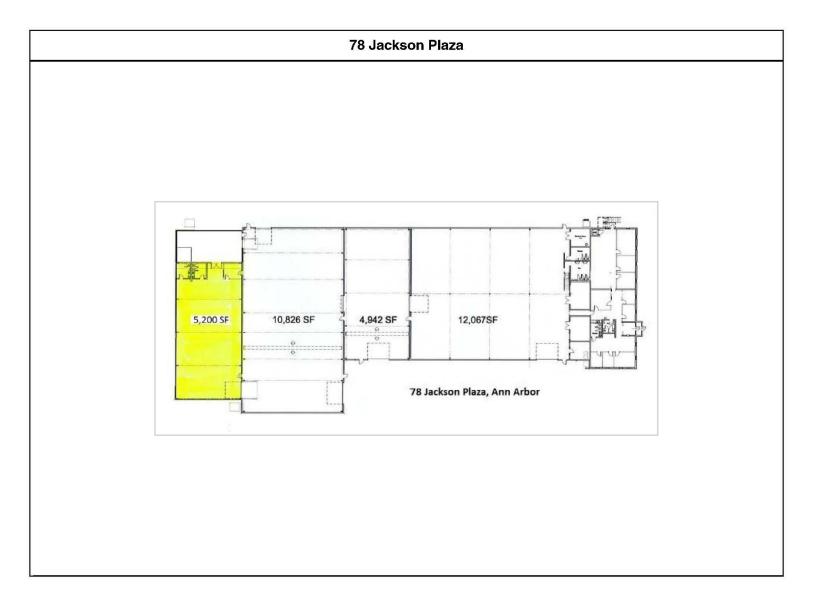

----------------|-------------------------------------------|
| Acres             | 2.63                                      |
| Township          | Scio Township                             |
| Zoned             | Limited Industrial (I-1)                  |
| Parcel #          | H -08-26-110-006                          |
| Legal Description | Lot 28 Jackson Plaza<br>Business Park Sub |
| 2024 SEV          | \$1,093,600                               |
| 2024 TV           | \$989,273                                 |
| Summer Taxes      | \$34,232.57                               |
| Winter Taxes      | \$17,748.31                               |





## **Exterior Photos**







## **Exterior Photos**







## **Interior Photos**









## **Interior Photos**









## Floor Plan





## Demographics - 1 Mile Radius





## **Location Map**





## Aerial Map



We have no reason to doubt the accuracy of information contained herein, but we cannot guarantee it. All information should be verified prior to purchase and/or lease.

#### **CHACONAS GROUP**

ANN ARBOR AREA

734 994 3100 annarbor@colliers.com