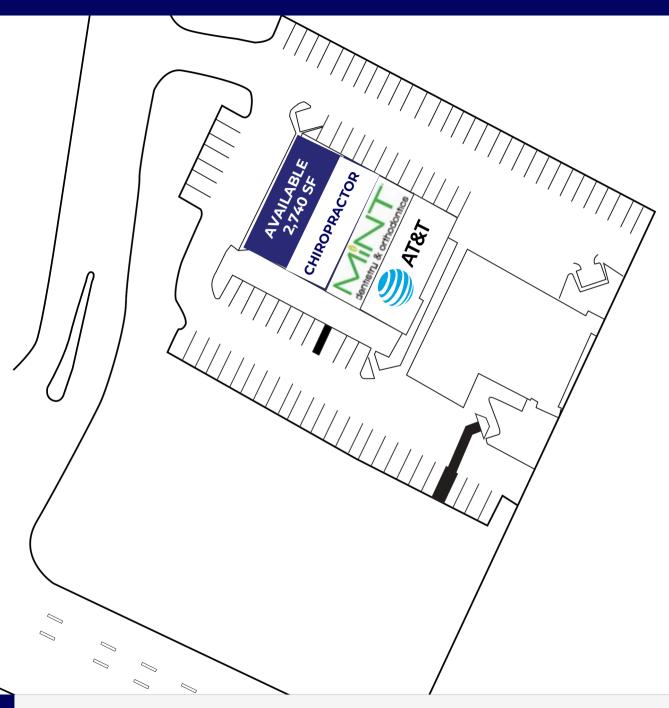

# SITE PLAN

RAFAEL MELARA 713.237.0000 rafael@romcp.com ALBERT GUTIERREZ 713.237.0000 albert@romcp.com

| Population               | 1 Mile         | 3 Miles         | 5 Miles         | 10 Miles       | 10 Min. Drive   |
|--------------------------|----------------|-----------------|-----------------|----------------|-----------------|
| Population               | 9,739          | 48,525          | 104,917         | 291,636        | 81,909          |
| 5 Yr Grawth              | 12.4%          | 10.2%           | 10.5%           | 9.4%           | 10.2%           |
| Median Age               | 39             | 37              | 37              | 38             | 36              |
| 5 Yr Forecast            | 41             | 39              | 38              | 40             | 38              |
| White / Black / Hispanic | 83% / 9% / 17% | 82% / 12% / 36% | 82% / 11% / 37% | 86% / 7% / 27% | 81% / 13% / 37% |
| 5 Yr Forecast            | 83% / 9% / 17% | 82% / 12% / 36% | 82% / 11% / 37% | 86% / 7% / 26% | 81% / 13% / 37% |
| Employment               | 5,113          | 29,545          | 47,754          | 96,224         | 41,270          |
| Buying Power             | \$378.6M       | \$1.2B          | \$2.6B          | \$9.4B         | \$1.9B          |
| 5 Yr Grawth              | 14.6%          | 13.0%           | 13.2%           | 11.6%          | 12.6%           |
| College Graduates        | 41.1%          | 24.8%           | 24.4%           | 31.2%          | 31.5%           |
| Household                |                |                 |                 |                |                 |
| Households               | 4,141          | 17,975          | 37,385          | 105,629        | 29,810          |
| 5 Yr Grawth              | 12.3%          | 10.4%           | 10.6%           | 9.5%           | 10.4%           |
| Median Household Income  | \$91,436       | \$64,917        | \$68,233        | \$89,449       | \$62,582        |
| 5 Yr Forecast            | \$93,320       | \$66,457        | \$69,796        | \$91,170       | \$63,880        |
| Average Household Income | \$114,837      | \$90,341        | \$95,377        | \$116,696      | \$87,549        |
| 5 Yr Forecast            | \$115,784      | \$91,677        | \$96,961        | \$118,052      | \$88,853        |
| % High Income (>\$75K)   | 57%            | 45%             | 46%             | 56%            | 43%             |
| Housing                  |                |                 |                 |                |                 |
| Median Home Value        | \$332,707      | \$230,083       | \$227,806       | \$279,324      | \$207,217       |
| Median Year Built        | 2010           | 2004            | 2006            | 2003           | 2004            |
| Owner / Renter Occupied  | 54% / 46%      | 51% / 49%       | 59% / 41%       | 73%/27%        | 54% / 46%       |