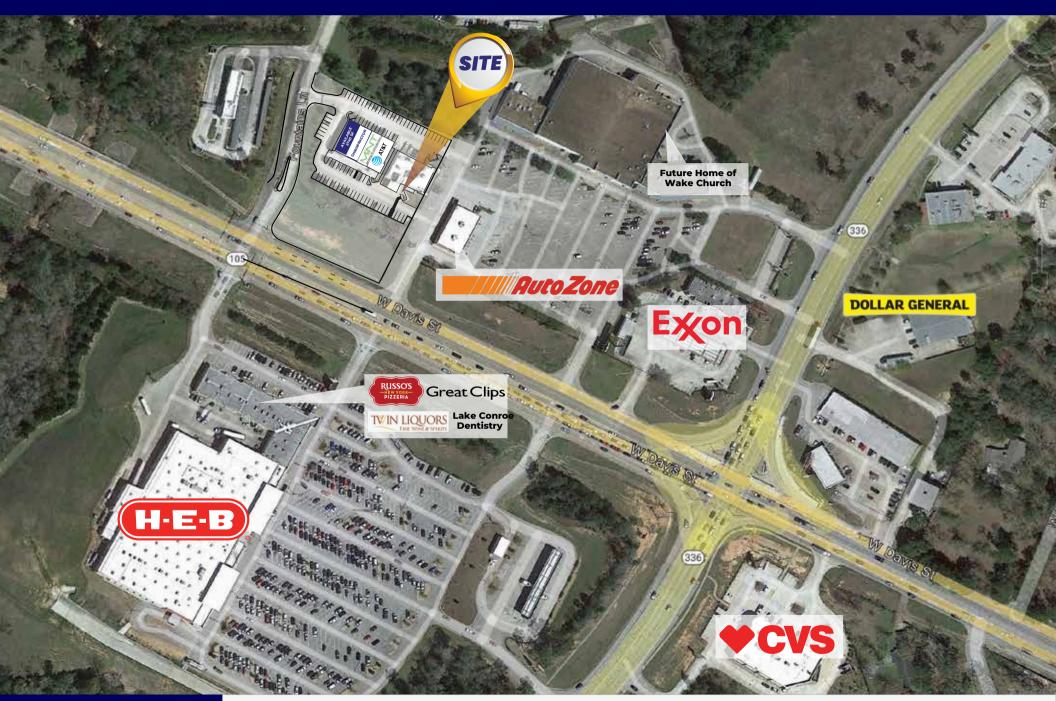

# SITE PLAN

RAFAEL MELARA 713.237.0000 rafael@romcp.com ALBERT GUTIERREZ 713.237.0000 albert@romcp.com

| Population               | 1 Mile         | 3 Miles         | 5 Miles         | 10 Miles       | 10 Min. Drive   |
|--------------------------|----------------|-----------------|-----------------|----------------|-----------------|
| Population               | 9,739          | 48,525          | 104,917         | 291,636        | 81,909          |
| 5 Yr Grawth              | 12.4%          | 10.2%           | 10.5%           | 9.4%           | 10.2%           |
| Median Age               | 39             | 37              | 37              | 38             | 36              |
| 5 Yr Forecast            | 41             | 39              | 38              | 40             | 38              |
| White / Black / Hispanic | 83% / 9% / 17% | 82% / 12% / 36% | 82% / 11% / 37% | 86% / 7% / 27% | 81% / 13% / 37% |
| 5 Yr Forecast            | 83% / 9% / 17% | 82% / 12% / 36% | 82% / 11% / 37% | 86% / 7% / 26% | 81% / 13% / 37% |
| Employment               | 5,113          | 29,545          | 47,754          | 96,224         | 41,270          |
| Buying Power             | \$378.6M       | \$1.2B          | \$2.6B          | \$9.4B         | \$1.9B          |
| 5 Yr Grawth              | 14.6%          | 13.0%           | 13.2%           | 11.6%          | 12.6%           |
| College Graduates        | 41.1%          | 24.8%           | 24.4%           | 31.2%          | 31.5%           |
| Household                |                |                 |                 |                |                 |
| Households               | 4,141          | 17,975          | 37,385          | 105,629        | 29,810          |
| 5 Yr Grawth              | 12.3%          | 10.4%           | 10.6%           | 9.5%           | 10.4%           |
| Median Household Income  | \$91,436       | \$64,917        | \$68,233        | \$89,449       | \$62,582        |
| 5 Yr Forecast            | \$93,320       | \$66,457        | \$69,796        | \$91,170       | \$63,880        |
| Average Household Income | \$114,837      | \$90,341        | \$95,377        | \$116,696      | \$87,549        |
| 5 Yr Forecast            | \$115,784      | \$91,677        | \$96,961        | \$118,052      | \$88,853        |
| % High Income (>\$75K)   | 57%            | 45%             | 46%             | 56%            | 43%             |
| Housing                  |                |                 |                 |                |                 |
| Median Home Value        | \$332,707      | \$230,083       | \$227,806       | \$279,324      | \$207,217       |
| Median Year Built        | 2010           | 2004            | 2006            | 2003           | 2004            |
| Owner / Renter Occupied  | 54% / 46%      | 51% / 49%       | 59% / 41%       | 73%/27%        | 54% / 46%       |