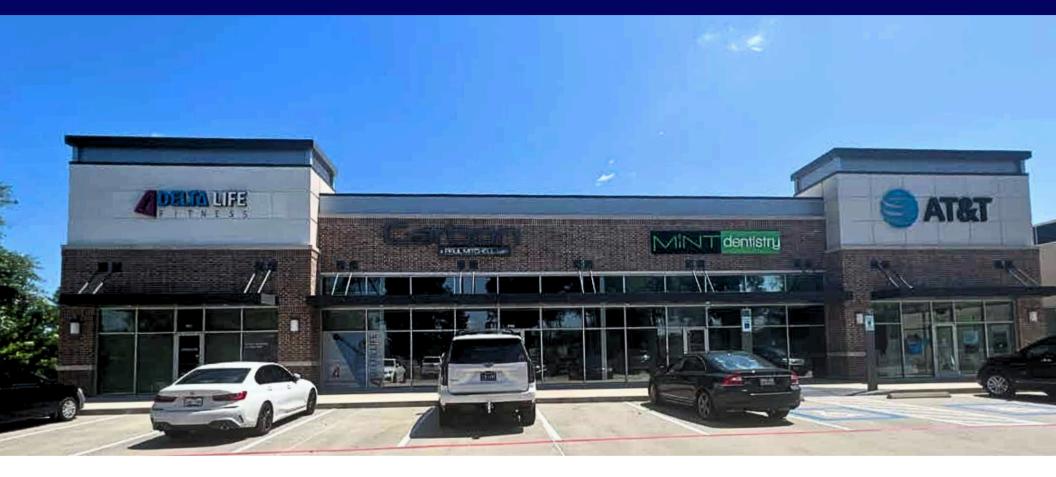

# **SHOPS AT CONROE PLAZA**

3846 W. Davis Street | Conroe, Texas 77022

| Space for lease | 2,740SF     | Property Highlights                                                                                                                                                |  |  |  |
|-----------------|-------------|--------------------------------------------------------------------------------------------------------------------------------------------------------------------|--|--|--|
| Rental Rate     | \$28.00 PSF | <ul> <li>SECOND GENERATION HAIR SALON SPACE. CLASS A BUILD-OUT.</li> <li>Lease rate does not include utilities, property expenses or building ser vices</li> </ul> |  |  |  |
| NNN             | \$9.00 PSF  | <ul> <li>Across the street from high performing HEB</li> <li>Direct Access to TX-105 and Loop 336</li> </ul>                                                       |  |  |  |
| Total Sq. Ft.:  | 13,544 SF   | Rapid growth area with high visibility                                                                                                                             |  |  |  |

## SHOPS AT CONROE PLAZA

RAFAEL MELARA 713.237.0000 rafael@romcp.com ALBERT GUTIERREZ 713.237.0000 albert@romcp.com\_\_\_\_