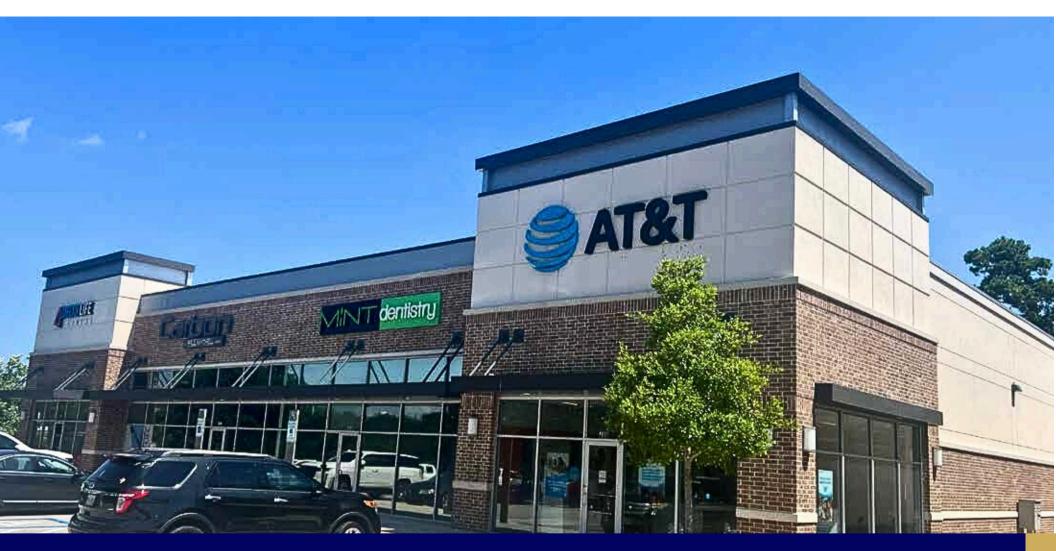

# **SHOPS AT CONROE PLAZA**

3846 W. Davis Street | Conroe, Texas 77022

| Space for lease | 2,740SF     | Property Highlights                                                                                                                                                |  |  |  |
|-----------------|-------------|--------------------------------------------------------------------------------------------------------------------------------------------------------------------|--|--|--|
| Rental Rate     | \$28.00 PSF | <ul> <li>SECOND GENERATION HAIR SALON SPACE. CLASS A BUILD-OUT.</li> <li>Lease rate does not include utilities, property expenses or building ser vices</li> </ul> |  |  |  |
| NNN             | \$9.00 PSF  | <ul> <li>Across the street from high performing HEB</li> <li>Direct Access to TX-105 and Loop 336</li> </ul>                                                       |  |  |  |
| Total Sq. Ft.:  | 13,544 SF   | Rapid growth area with high visibility                                                                                                                             |  |  |  |

## SHOPS AT CONROE PLAZA

RAFAEL MELARA 713.237.0000 rafael@romcp.com ALBERT GUTIERREZ 713.237.0000 albert@romcp.com\_\_\_\_