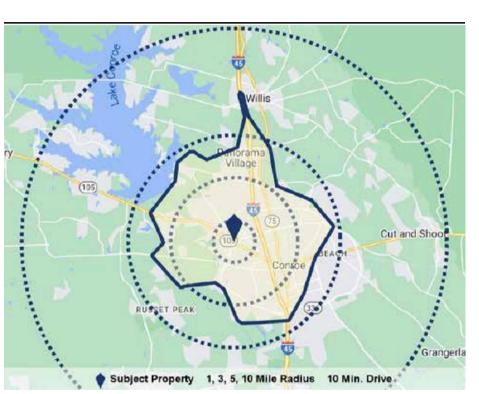

## **PROPERTY INFORMATION**

# SITE PLAN

RAFAEL MELARA 713.237.0000 rafael@romcp.com ALBERT GUTIERREZ 713.237.0000 albert@romcp.com

| Population               | 1 Mile         | 3 Miles         | 5 Miles         | 10 Miles       | 10 Min. Drive   |
|--------------------------|----------------|-----------------|-----------------|----------------|-----------------|
| Population               | 9,739          | 48,525          | 104,917         | 291,636        | 81,909          |
| 5 Yr Grawth              | 12.4%          | 10.2%           | 10.5%           | 9.4%           | 10.2%           |
| Median Age               | 39             | 37              | 37              | 38             | 36              |
| 5 Yr Forecast            | 41             | 39              | 38              | 40             | 38              |
| White / Black / Hispanic | 83% / 9% / 17% | 82% / 12% / 36% | 82% / 11% / 37% | 86% / 7% / 27% | 81% / 13% / 37% |
| 5 Yr Forecast            | 83% / 9% / 17% | 82% / 12% / 36% | 82% / 11% / 37% | 86% / 7% / 26% | 81% / 13% / 37% |
| Employment               | 5,113          | 29,545          | 47,754          | 96,224         | 41,270          |
| Buying Power             | \$378.6M       | \$1.2B          | \$2.6B          | \$9.4B         | \$1.9B          |
| 5 Yr Grawth              | 14.6%          | 13.0%           | 13.2%           | 11.6%          | 12.6%           |
| College Graduates        | 41.1%          | 24.8%           | 24.4%           | 31.2%          | 31.5%           |
| Household                |                |                 |                 |                |                 |
| Households               | 4,141          | 17,975          | 37,385          | 105,629        | 29,810          |
| 5 Yr Grawth              | 12.3%          | 10.4%           | 10.6%           | 9.5%           | 10.4%           |
| Median Household Income  | \$91,436       | \$64,917        | \$68,233        | \$89,449       | \$62,582        |
| 5 Yr Forecast            | \$93,320       | \$66,457        | \$69,796        | \$91,170       | \$63,880        |
| Average Household Income | \$114,837      | \$90,341        | \$95,377        | \$116,696      | \$87,549        |
| 5 Yr Forecast            | \$115,784      | \$91,677        | \$96,961        | \$118,052      | \$88,853        |
| % High Income (>\$75K)   | 57%            | 45%             | 46%             | 56%            | 43%             |
| Housing                  |                |                 |                 |                |                 |
| Median Home Value        | \$332,707      | \$230,083       | \$227,806       | \$279,324      | \$207,217       |
| Median Year Built        | 2010           | 2004            | 2006            | 2003           | 2004            |
| Owner / Renter Occupied  | 54% / 46%      | 51% / 49%       | 59% / 41%       | 73%/27%        | 54% / 46%       |