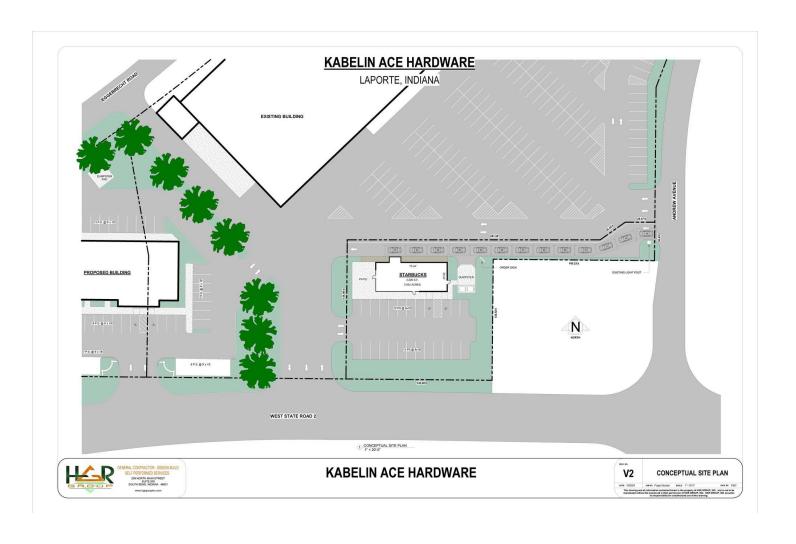

#### **PROPERTY HIGHLIGHTS**

- Outlot available for lease, purchase or build-to-suit opportunity with frontage on State Highway 2 in resurgent West side of LaPorte
- · Ideal for a fast food concept or other drive-thru business
- · Anchored by Kabelin Ace Hardware
- · Adjacent to new proposed med-tail development (West Gate Place)
- Situated less than 1 mile from Northwest Health Hospital, and across from the redeveloped Maple Lane Mall anchored by Rural King and Planet Fitness, Advance Auto, Walgreens and a new Urgent Care Clinic
- Robust volume of traffic at 14,500 vehicles per day along Lincolnway