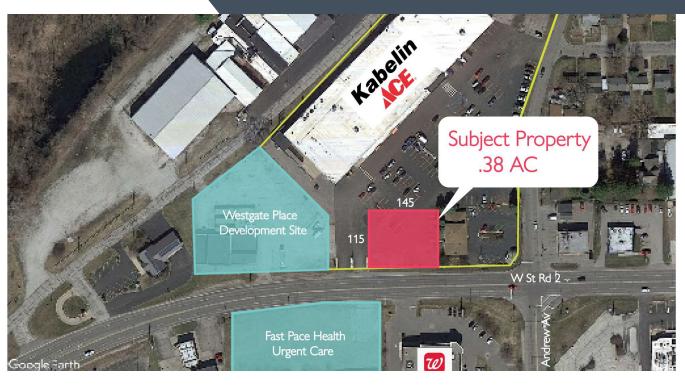

#### **PROPERTY HIGHLIGHTS**

- Outlot available for lease, purchase or build-to-suit opportunity with frontage on State Highway 2 in resurgent West side of LaPorte
- · Ideal for a fast food concept or other drive-thru business
- · Anchored by Kabelin Ace Hardware
- · Adjacent to new proposed med-tail development (West Gate Place)
- Situated less than 1 mile from Northwest Health Hospital, and across from the redeveloped Maple Lane Mall anchored by Rural King and Planet Fitness, Advance Auto, Walgreens and a new Urgent Care Clinic
- Robust volume of traffic at 14,500 vehicles per day along Lincolnway

| SALE PRICE | \$265,000  |
|------------|------------|
| LEASE RATE | NEGOTIABLE |

La Porte 4 2 Google Map data ©2024 Google

0.379 Acres

Lot Size:

SALE/LEASE

LAND

| Sale Price | \$265,0 | 00 |
|------------|---------|----|
|            |         |    |

#### PROPERTY INFORMATION

| Property Type    | Land            |
|------------------|-----------------|
| Property Subtype | Retail-Pad      |
| Zoning           | Commercial / B2 |
| Lot Size         | 0.379 Acres     |
| Traffic Count    | 14,500 AADT     |
| Gas              | NIPSCO          |
| Water            | City            |
| Sewer            | City            |