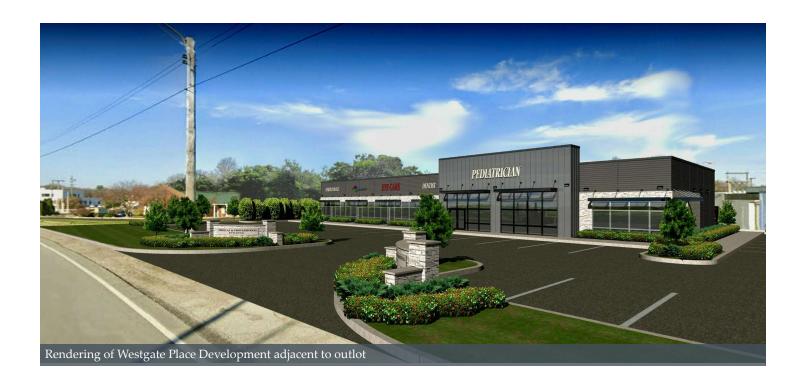

#### **PROPERTY HIGHLIGHTS**

- Outlot available for lease, purchase or build-to-suit opportunity with frontage on State Highway 2 in resurgent West side of LaPorte
- · Ideal for a fast food concept or other drive-thru business
- · Anchored by Kabelin Ace Hardware
- · Adjacent to new proposed med-tail development (West Gate Place)
- Situated less than 1 mile from Northwest Health Hospital, and across from the redeveloped Maple Lane Mall anchored by Rural King and Planet Fitness, Advance Auto, Walgreens and a new Urgent Care Clinic
- Robust volume of traffic at 14,500 vehicles per day along Lincolnway