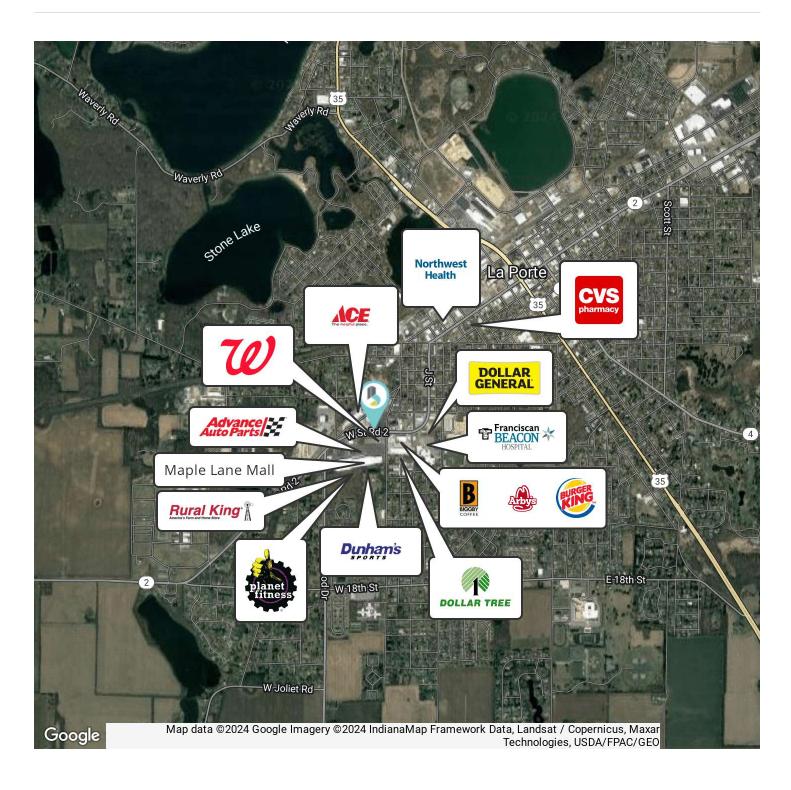

#### **PROPERTY HIGHLIGHTS**

- Outlot available for lease, purchase or build-to-suit opportunity with frontage on State Highway 2 in resurgent West side of LaPorte
- · Ideal for a fast food concept or other drive-thru business
- · Anchored by Kabelin Ace Hardware
- · Adjacent to new proposed med-tail development (West Gate Place)
- Situated less than 1 mile from Northwest Health Hospital, and across from the redeveloped Maple Lane Mall anchored by Rural King and Planet Fitness, Advance Auto, Walgreens and a new Urgent Care Clinic
- Robust volume of traffic at 14,500 vehicles per day along Lincolnway