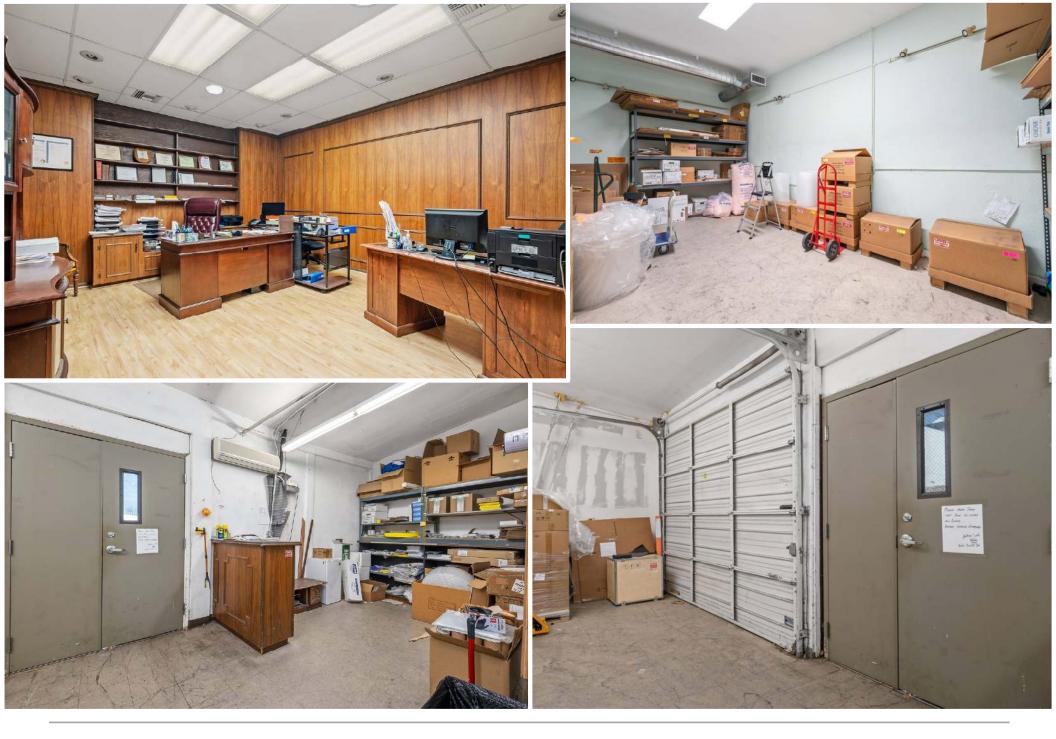

#### 2728 S LA CIENEGA BLVD

Consists of three wood-panel offices, conference room, central hallway, storage rooms, bathroom, kitchenette, storage rooms, and loading door in the rear of the property.