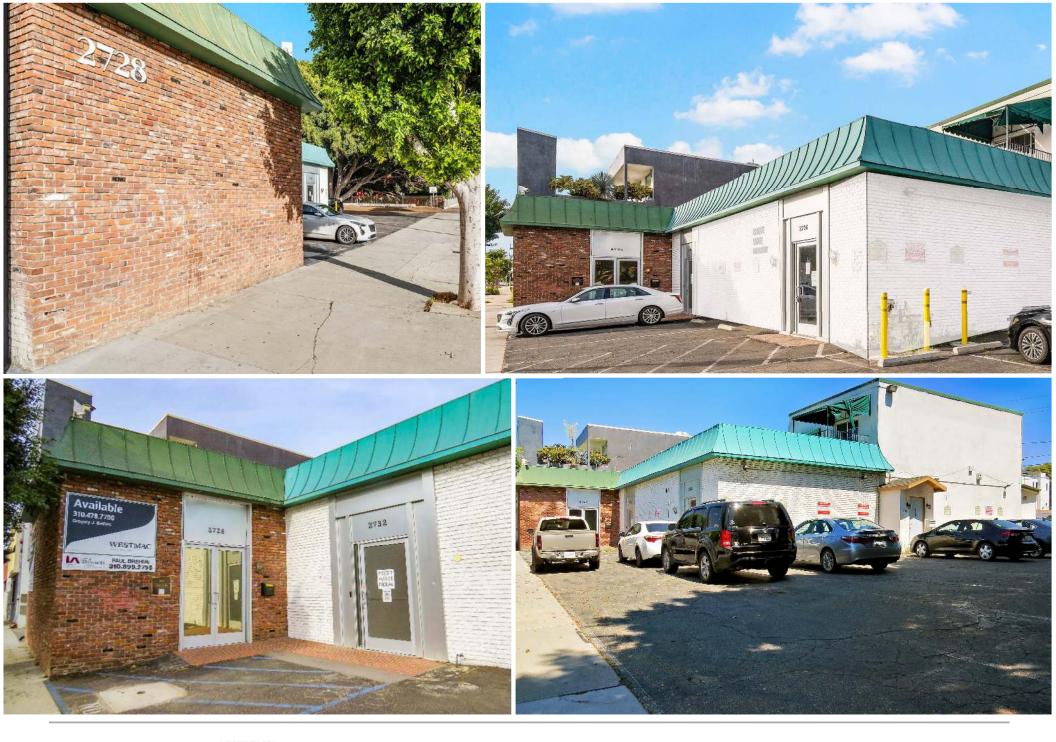

# **EXECUTIVE SUMMARY**

|                     | 2728 S LA CIENEGA BLVD       | 2740 S LA CIENEGA BLVD       |
|---------------------|------------------------------|------------------------------|
| <b>ASKING RENT:</b> | \$2.60 / SF (Modified Gross) | \$2.50 / SF (Modified Gross) |
| AVAILABLE SF:       | ±2,570 SF                    | ±1,000 SF                    |
| SPACE TYPE:         | Office / Gallery / Retail    | Office                       |
| OCCUPANCY:          | Immediate                    | Immediate                    |
| PARKING:            | 6 Spaces (Tandem)            | Spaces (Tandem)              |
| ZONING:             | CM-1VL (Hybrid Industrial)   | CM-1VL (Hybrid Industrial)   |
| ROLLUP:             | Yes (in Alley)               | No                           |
| LOCATION:           | Ground Floor                 | Second Floor                 |

#### **PROPERTY HIGHLIGHTS**

- Located in Culver City Arts District
- South of Venice Blvd and North of Washington Blvd
- Excellent access to both the 10 and 405 Freeways
- Close proximity to the Metro Rail Station
- Walkscore of 86 (Very Walkable)
- Good parking

### 2728 S LA CIENEGA BLVD

CIENEGA BLV