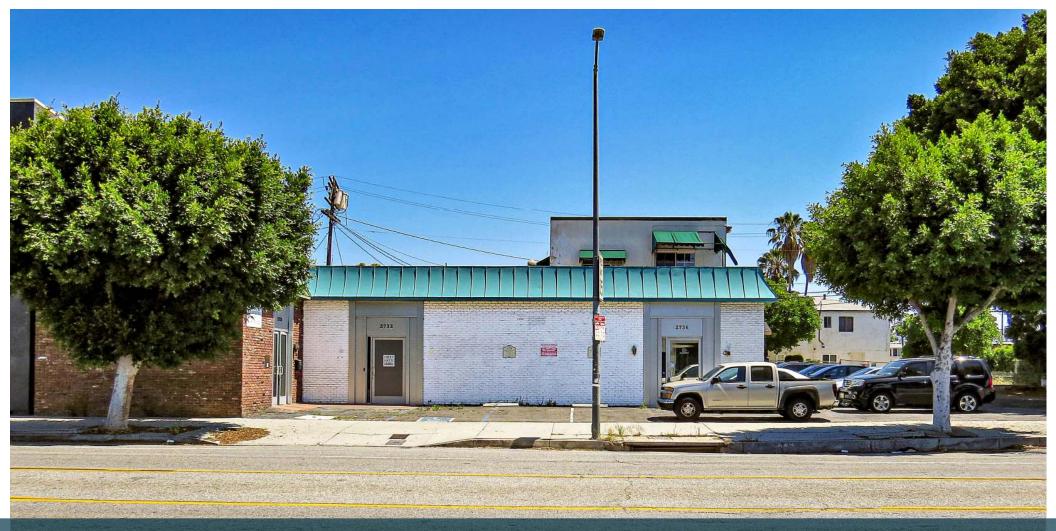

# **FOR LEASE**

TWO SPACES FOR LEASE. ±2,570 SF OF GROUND FLOOR RETAIL / WAREHOUSE / GALLERY / OFFICE SPACE AND ±1,000 SF OF SECOND FLOOR OFFICE SPACE IN THE CULVER CITY ARTS DISTRICT.

#### 2728 & 2740 S LA CIENEGA BLVD LOS ANGELES, CA 90034

#### **PROPERTY HIGHLIGHTS**

- Located in Culver City Arts District
- South of Venice Blvd and North of Washington Blvd
- Excellent access to both the 10 and 405 Freeways
- Close proximity to the Metro Rail Station
- Walkscore of 86 (Very Walkable)
- Good parking