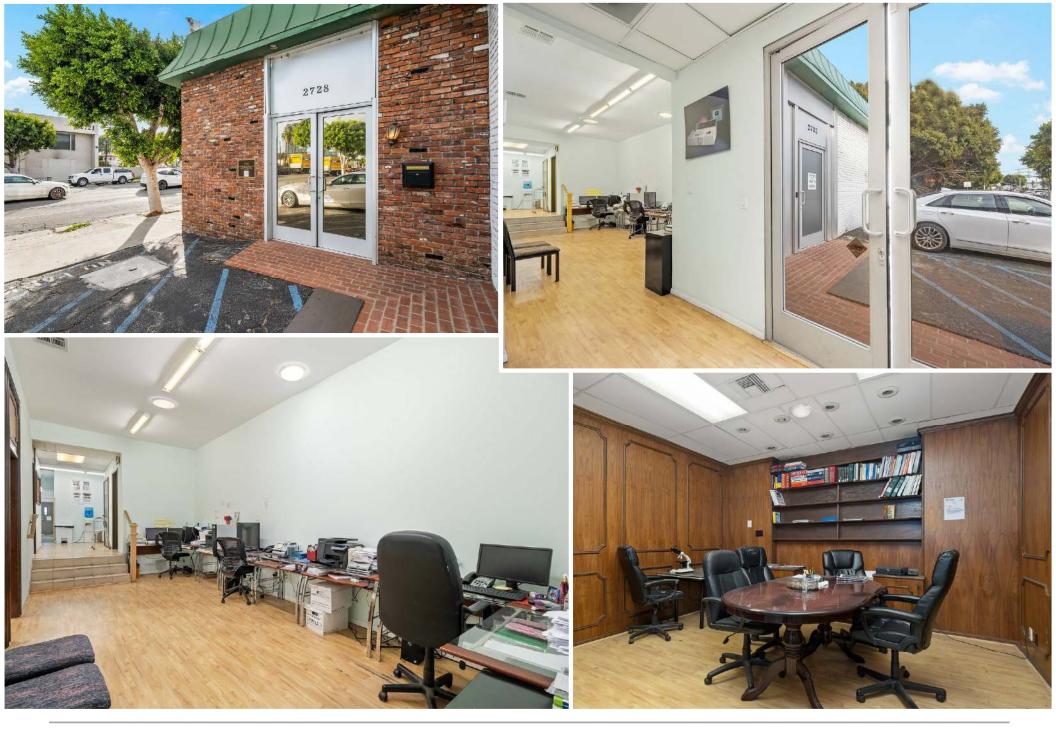

#### 2728 S LA CIENEGA BLVD

Consists of three wood-panel offices, conference room, central hallway, storage rooms, bathroom, kitchenette, storage rooms, and loading door in the rear of the property.