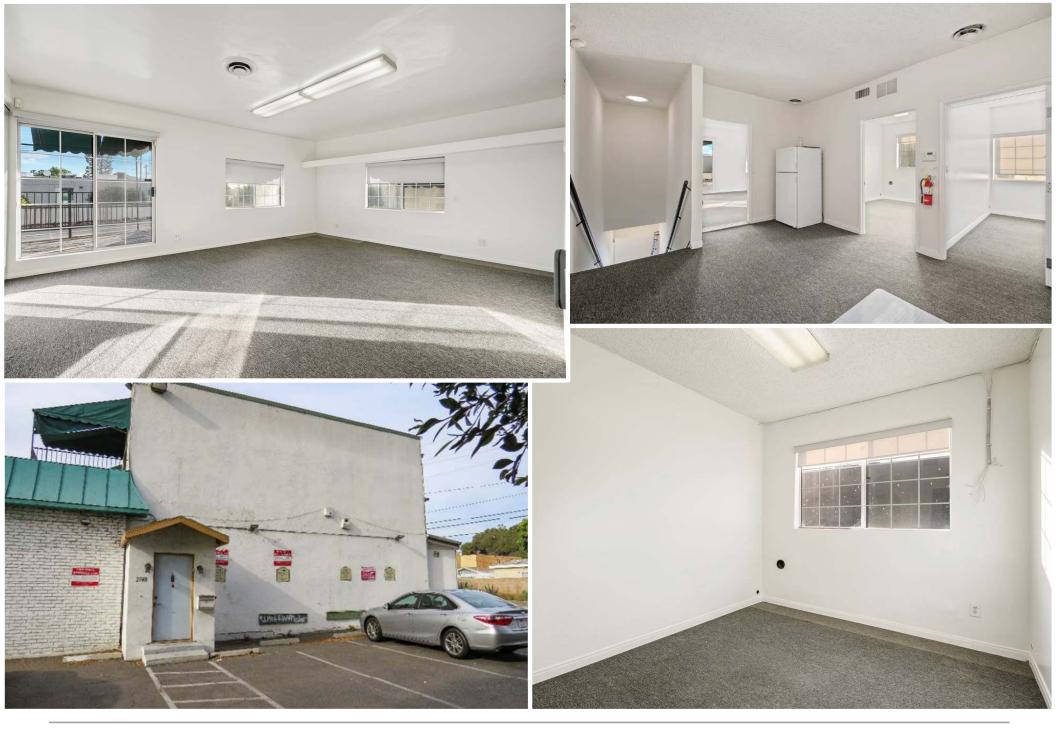

#### 2740 S LA CIENEGA BLVD

Second floor office space with large office, two smaller offices, reception area, bathroom/kitchen, and patio.

#### 2740 S LA CIENEGA BLVD