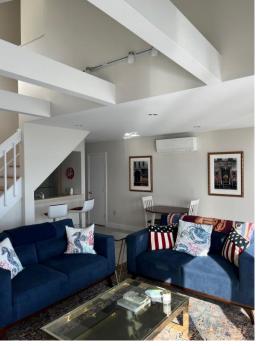

## Harbor House Condo For Lease Goat Island

1 Defenders Row Newport, RI

Charming freestanding townhouse with panoramic views and decks facing Newport Harbor. Spacious 2 level fl. plan w/cathedral ceilings, open LR, DR, half bath, kitchen area on 1st floor. Master BR & bath on 2<sup>nd</sup> floor, with 2 parking spaces. Private setting in a gated community, amenities include 24hr security, pool over-looking Narragansett Bay, tennis, marina and water shuttle to downtown Newport.

## 1 Defenders Row Harbor House Condo For Lease Goat Island

Newport, RI

Enjoy colorful sunsets from the living room and deck. Just bring your clothes because this home has everything you need for a great vacation. This is a beautiful home on waterfront compound of Goat Island South overlooking Newport's famous Harbor.