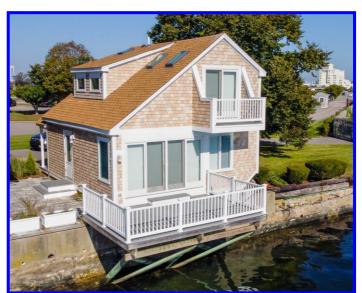

## Harbor House Condo For Lease Goat Island

1 Defenders Row Newport, RI

Charming freestanding townhouse with panoramic views and decks facing Newport Harbor. Spacious 2 level fl. plan w/cathedral ceilings, open LR, DR, half bath, kitchen area on 1st floor. Master BR & bath on 2<sup>nd</sup> floor, with 2 parking spaces. Private setting in a gated community, amenities include 24hr security, pool over-looking Narragansett Bay, tennis, marina and water shuttle to downtown Newport.

## 1 Defenders Row Harbor House Condo For Lease Goat Island

Newport, RI

Enjoy colorful sunsets from the living room and deck. Just bring your clothes because this home has everything you need for a great vacation. This is a beautiful home on waterfront compound of Goat Island South overlooking Newport's famous Harbor.