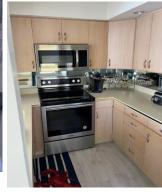

## Harbor House Condo For Lease Goat Island

1 Defenders Row Newport, RI

Charming freestanding townhouse with panoramic views and decks facing Newport Harbor. Spacious 2 level fl. plan w/cathedral ceilings, open LR, DR, half bath, kitchen area on 1st floor. Master BR & bath on 2<sup>nd</sup> floor, with 2 parking spaces. Private setting in a gated community, amenities include 24hr security, pool over-looking Narragansett Bay, tennis, marina and water shuttle to downtown Newport.