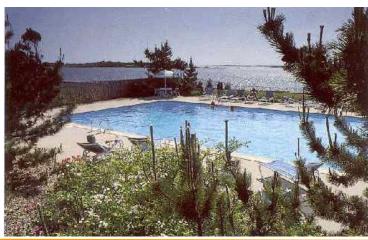

## Harbor House Condo For Lease Goat Island

1 Defenders Row Newport, RI

Charming freestanding townhouse with panoramic views and decks facing Newport Harbor. Spacious 2 level fl. plan w/cathedral ceilings, open LR, DR, half bath, kitchen area on 1st floor. Master BR & bath on 2<sup>nd</sup> floor, with 2 parking spaces. Private setting in a gated community, amenities include 24hr security, pool over-looking Narragansett Bay, tennis, marina and water shuttle to downtown Newport.