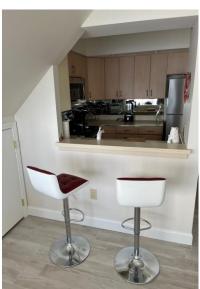

## Harbor House Condo For Lease Goat Island

1 Defenders Row Newport, RI

Charming freestanding townhouse with panoramic views and decks facing Newport Harbor. Spacious 2 level fl. plan w/cathedral ceilings, open LR, DR, half bath, kitchen area on 1st floor. Master BR & bath on 2<sup>nd</sup> floor, with 2 parking spaces. Private setting in a gated community, amenities include 24hr security, pool over-looking Narragansett Bay, tennis, marina and water shuttle to downtown Newport.