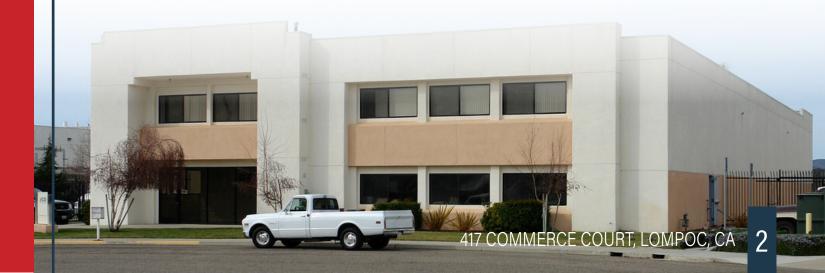

# INDUSTRIAL SPACE FOR SALE OR LEASE 417 COMMERCE COURT LOMPOC, CA

417

### **PROPERTY OVERVIEW**

Prime location industrial building ready for occupancy, available for Sale or Lease. This property is perfectly suited for owner/user.

New upgrades include parking lot, HVAC and roof. The building boasts over 11,000 SF of warehouse space with approximately 3,000 SF of office space.