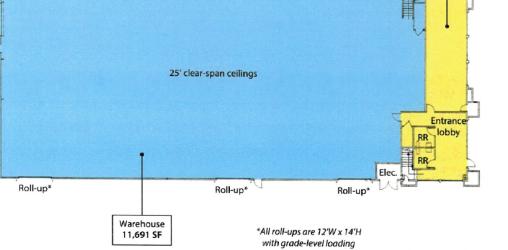

### **PROPERTY OVERVIEW**

Prime location industrial building ready for occupancy, available for Sale or Lease. This property is perfectly suited for owner/user.

New upgrades include parking lot, HVAC and roof. The building boasts over 11,000 SF of warehouse space with approximately 3,000 SF of office space.

Contact the listing agent for further information and to view the property.

SALE PRICE:\$3,750,000.00LEASE RATE:TBDAVAILABLE SF:14,445 SFLOT SF:39,204 SFLEASE TERM:3-5 YearsROLL UP DOORS:4 (12'W x 14'H)<br/>with grade-level loadingCEILING HEIGHT:25'PARKING:AmpleRESTROOMS:TwoZONING:BP (Business Park)APNs:093-450-004AVAILABLE:Now