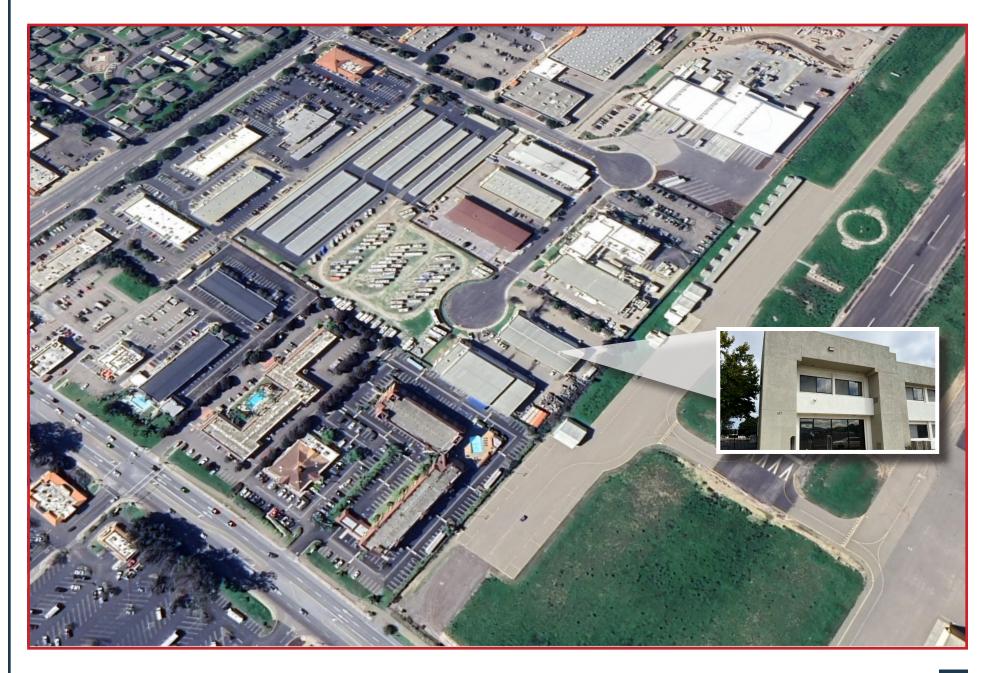

rczyca@jll.com D 310.595.3826 CalDRE #01909368

# - LISTING SUMMARY

### **PROPERTY OVERVIEW**

Prime location industrial building ready for occupancy, available for Sale or Lease. This property is perfectly suited for owner/user.

New upgrades include parking lot, HVAC and roof. The building boasts over 11,000 SF of warehouse space with approximately 3,000 SF of office space.

Contact the listing agent for further information and to view the property.

SALE PRICE:\$3,750,000.00LEASE RATE:TBDAVAILABLE SF:14,445 SFLOT SF:39,204 SFLEASE TERM:3-5 YearsROLL UP DOORS:4 (12'W x 14'H)<br/>with grade-level loadingCEILING HEIGHT:25'PARKING:AmpleRESTROOMS:TwoZONING:BP (Business Park)APNs:093-450-004AVAILABLE:Now



### - PROPERTY PHOTOS





417 COMMERCE COURT, LOMPOC, CA

\*

## - LOCATION AERIAL



# --- KEY FACTS

| POPULATION                          | 3 MILES   | 5 MILES   | 10 MILES  |
|-------------------------------------|-----------|-----------|-----------|
| Total Population                    | 10,936    | 50,963    | 55,529    |
| Average Age                         | 38        | 38        | 39        |
| HOUSEHOLDS & INCOME                 |           |           |           |
| Total Households                    | 3,756     | 16,604    | 18,078    |
| # of Persons per HH                 | 2.9       | 3.1       | 3.1       |
| Average HH Income                   | \$100,567 | \$97,861  | \$100,747 |
| Median Housing Value                | \$455,938 | \$539,352 | \$567,839 |
| * Demographic data derived AlphaMap |           |           |           |