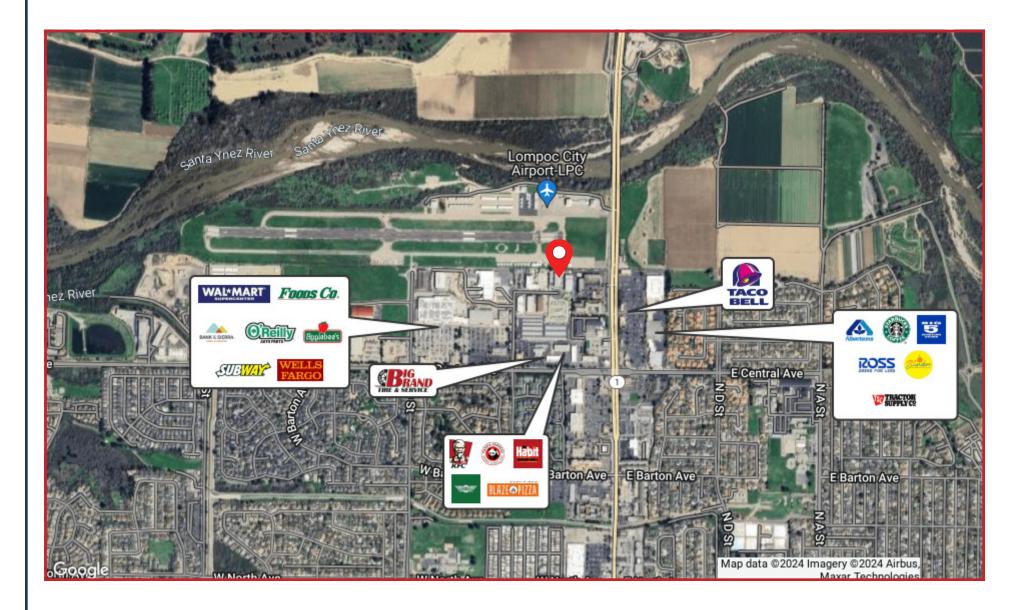

OCATION AERIAL



# --- KEY FACTS

| POPULATION                          | 3 MILES   | 5 MILES   | 10 MILES  |
|-------------------------------------|-----------|-----------|-----------|
| Total Population                    | 10,936    | 50,963    | 55,529    |
| Average Age                         | 38        | 38        | 39        |
| HOUSEHOLDS & INCOME                 |           |           |           |
| Total Households                    | 3,756     | 16,604    | 18,078    |
| # of Persons per HH                 | 2.9       | 3.1       | 3.1       |
| Average HH Income                   | \$100,567 | \$97,861  | \$100,747 |
| Median Housing Value                | \$455,938 | \$539,352 | \$567,839 |
| * Demographic data derived AlphaMap |           |           |           |