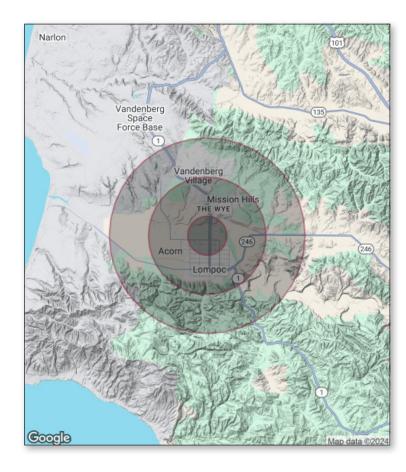

## - LOCATION AERIAL

# --- KEY FACTS

| POPULATION                          | 3 MILES   | 5 MILES   | 10 MILES  |
|-------------------------------------|-----------|-----------|-----------|
| Total Population                    | 10,936    | 50,963    | 55,529    |
| Average Age                         | 38        | 38        | 39        |
| HOUSEHOLDS & INCOME                 |           |           |           |
| Total Households                    | 3,756     | 16,604    | 18,078    |
| # of Persons per HH                 | 2.9       | 3.1       | 3.1       |
| Average HH Income                   | \$100,567 | \$97,861  | \$100,747 |
| Median Housing Value                | \$455,938 | \$539,352 | \$567,839 |
| * Demographic data derived AlphaMap |           |           |           |