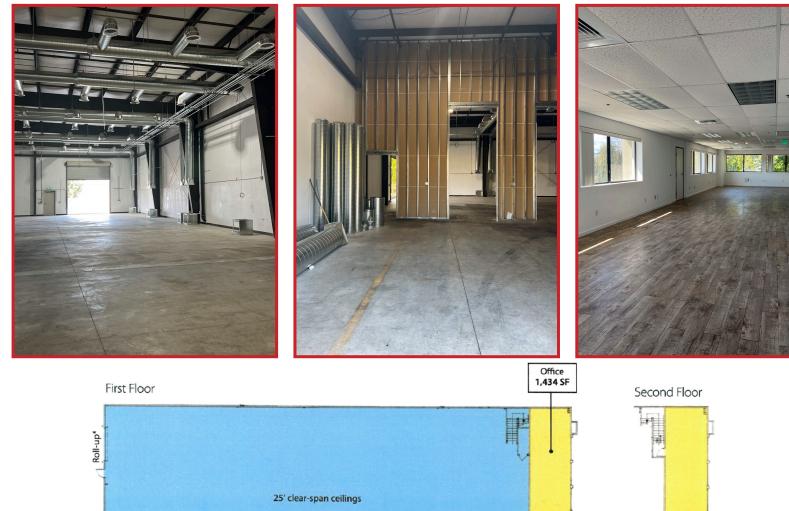

### **PROPERTY OVERVIEW**

Prime location industrial building ready for occupancy, available for Sale or Lease. This property is perfectly suited for owner/user.

New upgrades include parking lot, HVAC and roof. The building boasts over 11,000 SF of warehouse space with approximately 3,000 SF of office space.

Contact the listing agent for further information and to view the property.

SALE PRICE:\$3,750,000.00LEASE RATE:TBDAVAILABLE SF:14,445 SFLOT SF:39,204 SFLEASE TERM:3-5 YearsROLL UP DOORS:4 (12'W x 14'H)<br/>with grade-level loadingCEILING HEIGHT:25'PARKING:AmpleRESTROOMS:TwoZONING:BP (Business Park)APNs:093-450-004AVAILABLE:Now

### - PROPERTY PHOTOS

417 COMMERCE COURT, LOMPOC, CA

\*