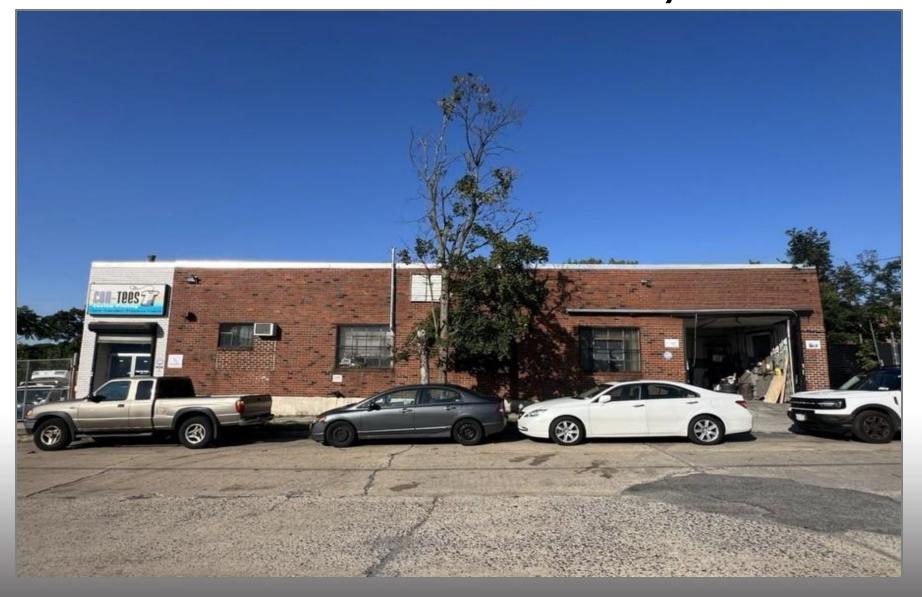

# 514 Union Ave. Mount Vernon, NY Prime Location near the Westchester / Bronx Border!

FOR LEASE: +/- 9,200 SF Industrial Warehouse Drive In Door + Land + Easy Access to I-95

**Prime location** 

Near the Westchester / Bronx Border +/- 1 mile to I-95 & Dyre Ave. Subway