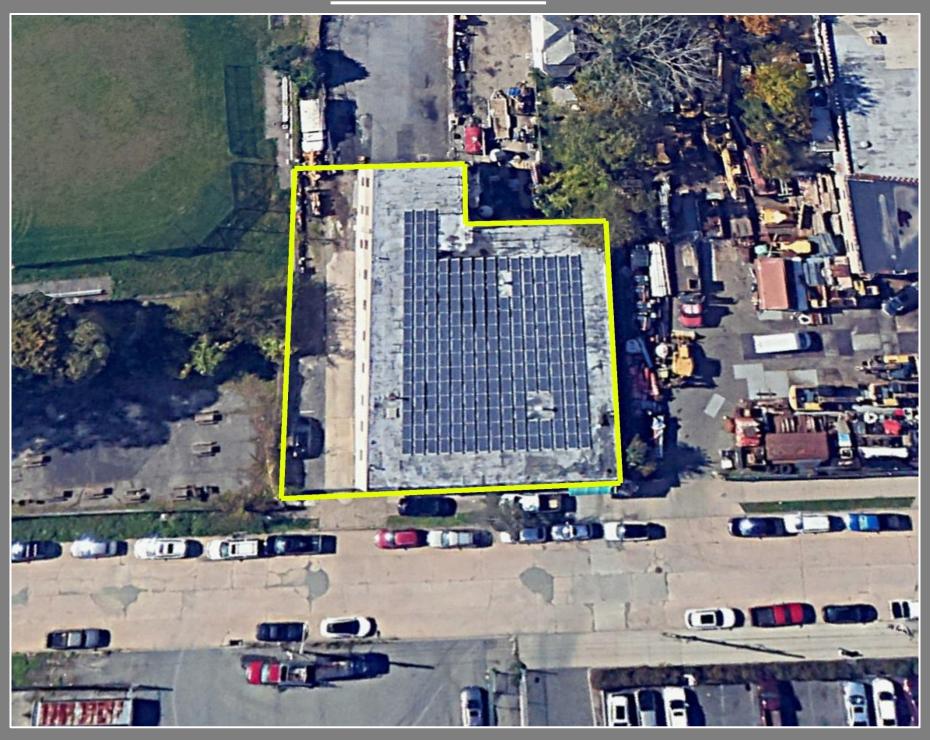

/- 9,200 SF Industrial Warehouse Drive In Door + Land + Easy Access to I-95

#### PROPERTY FEATURES

| WAREHOUSE SF +/-    | 9,200                             |
|---------------------|-----------------------------------|
| LAND SF +/-         | 3,000 (Left side of the property) |
| DRIVE IN DOOR       | Yes                               |
| CEILING HEIGHTS +/- | 15                                |
| NOTES               | Prime location                    |

**Prime location** 

Near the Westchester / Bronx Border +/- 1 mile to I-95 & Dyre Ave. Subway



#### **FOR LEASE**

## **ASKING LEASE PRICE:** \$21 psf Gross



## **Exclusively Marketed By:**

Frank Rao & Michael Rao **New York Commercial Realty Group LLC** (914) 287-6410

frao@nycrgroup.com / mrao@nycrgroup.com

## **Aerial View**



### **CONFIDENTIALITY AND DISCLAIMER**

The information contained in the following offering memorandum is proprietary and strictly confidential. It is intended to be reviewed only by the party receiving it from New York Commercial Realty Group, LLC and it should not be made available to any other person or entity without the written consent of New York Commercial Realty Group, LLC

By taking possession of and reviewing the information contained herein the recipient agrees to hold and treat all such information in the strictest confidence. The recipient further agrees that recipient will not photocopy or duplicate any part of the offering memorandum. If you have no interest in the subject property, please promptly return this offering memorandum to New York Commercial Realty Group, LLC. T