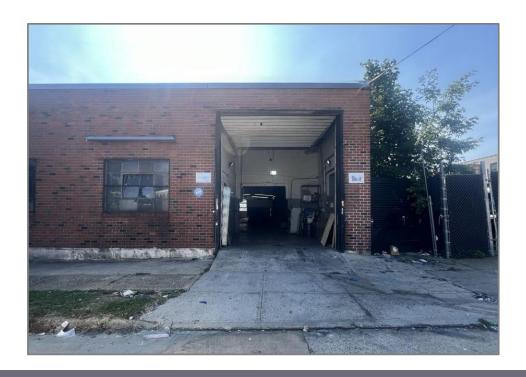

#### PROPERTY FEATURES

| WAREHOUSE SF +/-    | 9,200                             |
|---------------------|-----------------------------------|
| LAND SF +/-         | 3,000 (Left side of the property) |
| DRIVE IN DOOR       | Yes                               |
| CEILING HEIGHTS +/- | 15                                |
| NOTES               | Prime location                    |