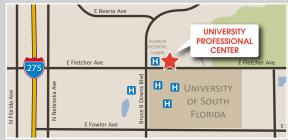

#### **LOCATION**

- + Located directly across from The University of South Florida
- Walking distance to Florida Hospital Tampa and Pepin Heart Institute
- + Within close proximity to the VA Hospital, John Hopkins All Children's Outpatient Care, Shriners Hospital for Children, and Moffitt Cancer Center
- + Situated just off Bruce B Downs Blvd with convenient access to Bearss Ave, Fowler Ave, I-275 and I-75