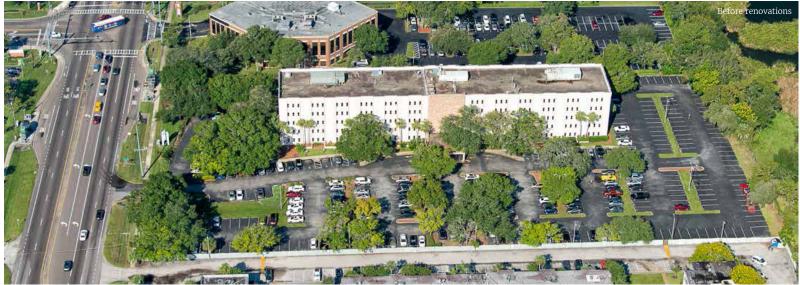

#### PROPERTY OVERVIEW

| Square Footage Available | 484 to 10,036 sf        |
|--------------------------|-------------------------|
| Property Type            | Office / Medical Office |
| Property Size            | 99,048 sf (5 floors)    |
| Parking Ratio            | 3.68/1,000              |

#### **PROPERTY FEATURES**

- + Beautiful Class B 5-story office building, ideal for professional or medical use
- Under new ownership and management
- New look coming soon with extensive building renovations/ improvements in progress!
- Tenant Improvement allowance available for qualified leases
- Monument signage opportunities along E Fletcher Ave