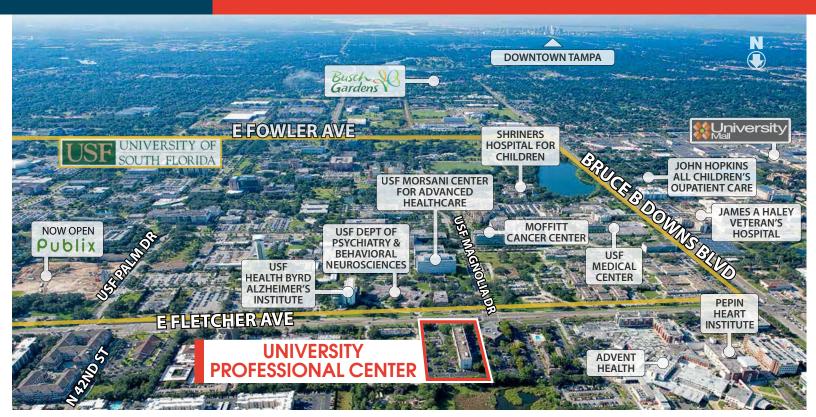

#### **LOCATION**

- + Located directly across from The University of South Florida
- Walking distance to Florida Hospital Tampa and Pepin Heart Institute
- + Within close proximity to the VA Hospital, John Hopkins All Children's Outpatient Care, Shriners Hospital for Children, and Moffitt Cancer Center
- + Situated just off Bruce B Downs Blvd with convenient access to Bearss Ave, Fowler Ave, I-275 and I-75