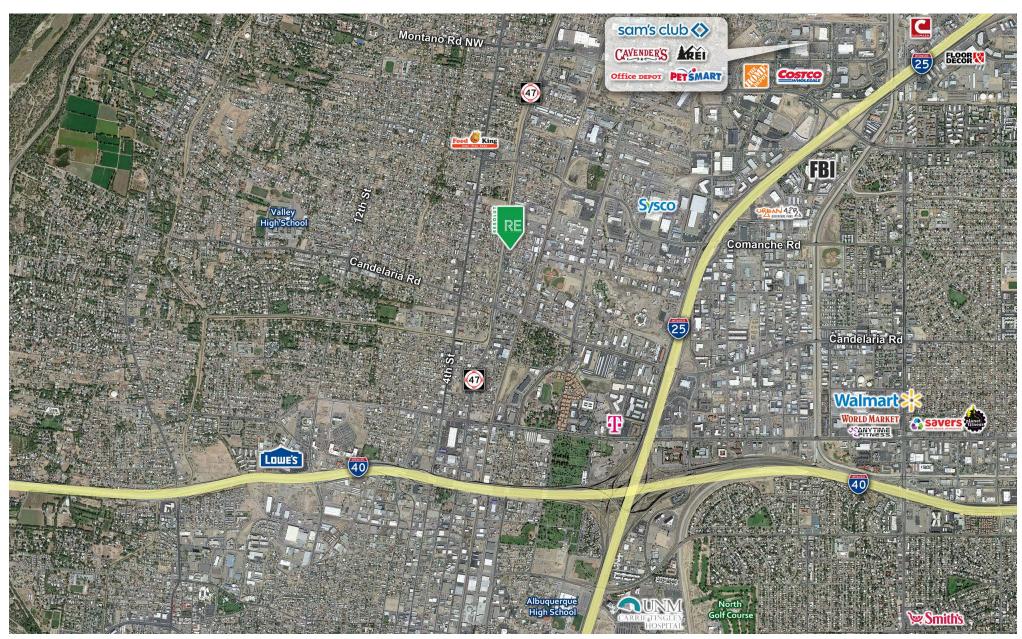

ials to the job sight. There is no better place to be for your contracting business.

#### PROPERTY OVERVIEW

Price: \$260,000

Lot Size: 0.14 AC

Frontage: 40 ft













# CONTRACTOR YARD / NORTH VALLEY | 4004 2nd St NW, Albuquerque, NM 87107



The information contained herein was obtained from sources deemed reliable; however, RESOLUT RE makes no guaranties, warranties or representations to the completeness or accuracy thereof. The presentation of this real estate information is subject to errors; omissions; change of price; prior sale or lease; or withdrawal without notice. RESOLUT RE, which provides real estate brokerage services, is a division of Reliance Retail, LLC, a Texas Limited Liability Company.



# CONTRACTOR YARD / NORTH VALLEY | 4004 2nd St NW, Albuquerque, NM 87107



The information contained herein was obtained from sources deemed reliable; however, RESOLUT RE makes no guaranties, warranties or representations to the completeness or accuracy thereof. The presentation of this real estate information is subject to errors; omissions; change of price; prior sale or lease; or withdrawal without notice. RESOLUT RE, which provides real estate brokerage services, is a division of Reliance Retail, LLC, a Texas Limited Liability Company.