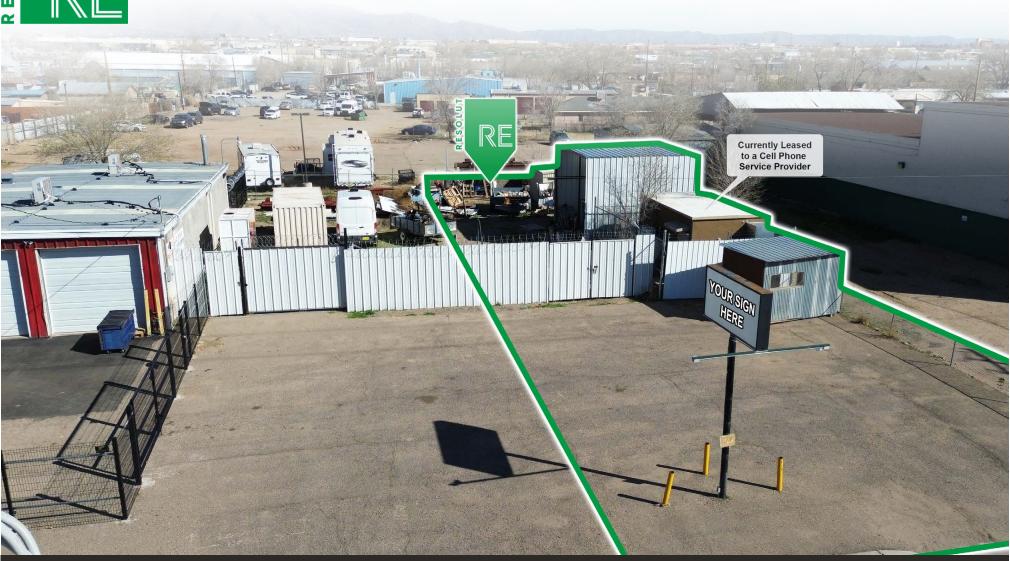

#### **PROPERTY HIGHLIGHTS**

- Owner Financing Available
- · Gated and fenced contractor yard
- Indoor and outdoor storage
- Billboard signage
- 2nd street frontage
- In place income

#### **PROPERTY OVERVIEW**

This yard is enclosed by sturdy fencing, providing a secure environment for valuables. The yard has gated access for secure storage of trucks, equipment, and materials. Well designed outdoor and indoor storage. The main storage building was designed to make adding utilities quick with plumbing stubbed up in the slab and all utilities right at street for easy hook up. This location comes with monthly income from a transferring lease for a small shed in the south west corner of the lot to a national cell phone service provider. With the possibility of owner financing this is the perfect opportunity for your business to take the next step.

#### **LOCATION OVERVIEW**

With 40 feet of frontage and in place billboard signage this is perfect opportunity for storage / office / and advertising for your business. Being located right on 2nd street gives you easy access to the whole city. This parcel is located less than 1 mile from I25. The close proximity to all building and supply houses including electrical supply, plumbing warehouses, metal distributors, and lumber yards makes it a breeze to transport your materials to the job sight. There is no better place to be for your contracting business.

#### PROPERTY OVERVIEW

Price: \$260,000

Lot Size: 0.14 AC

Frontage: 40 ft