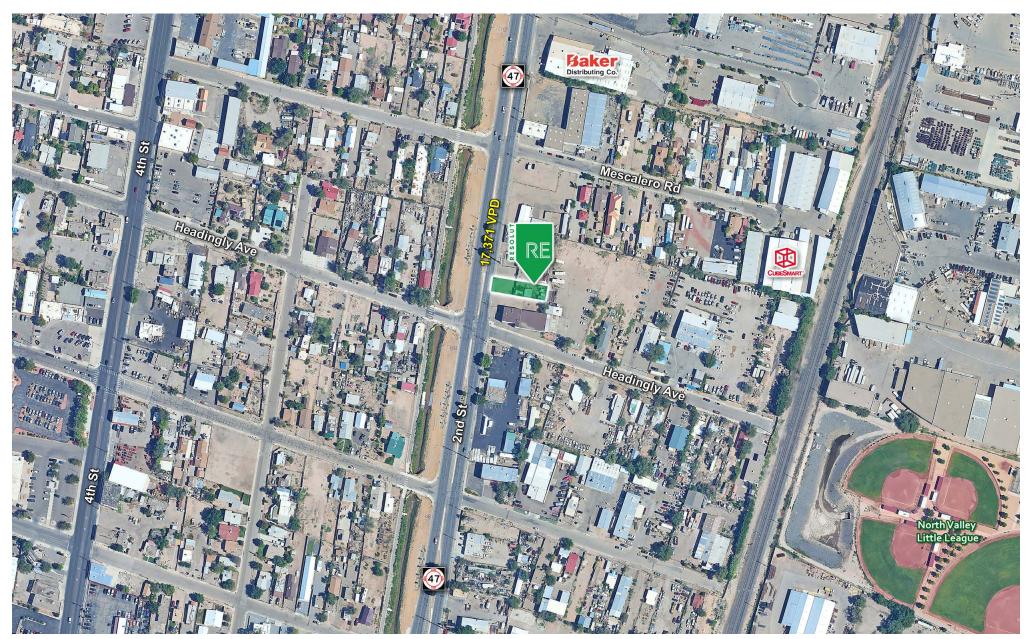

# **CONTRACTOR YARD / NORTH VALLEY**

2ND STREET NORTH OF CANDELARIA 4004 2ND ST NW, ALBUQUERQUE, NM 87107

FOR SALE OR LEASE

**AVAILABLE LAND** 0.14 AC

\$260,000 LEASE RATE \$1,500 per month

**Billy Lehmann** blehmann@resolutre.com 505.337.0777

## **DEMOGRAPHIC SNAPSHOT 2024**

**78,384 POPULATION**3-MILE RADIUS

\$92,749.00 AVG HH INCOME 3-MILE RADIUS

114,344

DAYTIME POPULATION

3-MILE RADIUS

**TRAFFIC COUNTS**2nd St: 17,371 VPD
(Sites USA 2024)

#### **LOCATION OVERVIEW**

With 40 feet of frontage and in place billboard signage this is perfect opportunity for storage / office / and advertising for your business. Being located right on 2nd street gives you easy access to the whole city. This parcel is located less than 1 mile from I25. The close proximity to all building and supply houses including electrical supply, plumbing warehouses, metal distributors, and lumber yards makes it a breeze to transport your materials to the job sight. There is no better place to be for your contracting business.