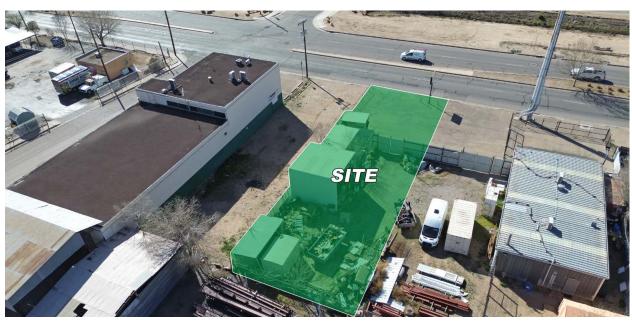

# **CONTRACTOR YARD / NORTH VALLEY**

2ND STREET NORTH OF CANDELARIA 4004 2ND ST NW, ALBUQUERQUE, NM 87107

FOR SALE OR LEASE

**AVAILABLE LAND** 0.14 AC

\$260,000 LEASE RATE \$1,500 per month

**Billy Lehmann** blehmann@resolutre.com 505.337.0777

#### **PROPERTY OVERVIEW**

This yard is enclosed by sturdy fencing, providing a secure environment for valuables. The yard has gated access for secure storage of trucks, equipment, and materials. Well designed outdoor and indoor storage. The main storage building was designed to make adding utilities quick with plumbing stubbed up in the slab and all utilities right at street for easy hook up. This location comes with monthly income from a transferring lease for a small shed in the south west corner of the lot to a national cell phone service provider. With the possibility of owner financing this is the perfect opportunity for your business to take the next step.

#### **LOCATION OVERVIEW**

With 40 feet of frontage and in place billboard signage this is perfect opportunity for storage / office / and advertising for your business. Being located right on 2nd street gives you easy access to the whole city. This parcel is located less than 1 mile from I25. The close proximity to all building and supply houses including electrical supply, plumbing warehouses, metal distributors, and lumber yards makes it a breeze to transport your materials to the job sight. There is no better place to be for your contracting business.

#### PROPERTY OVERVIEW

Price: \$260,000

Lot Size: 0.14 AC

Frontage: 40 ft