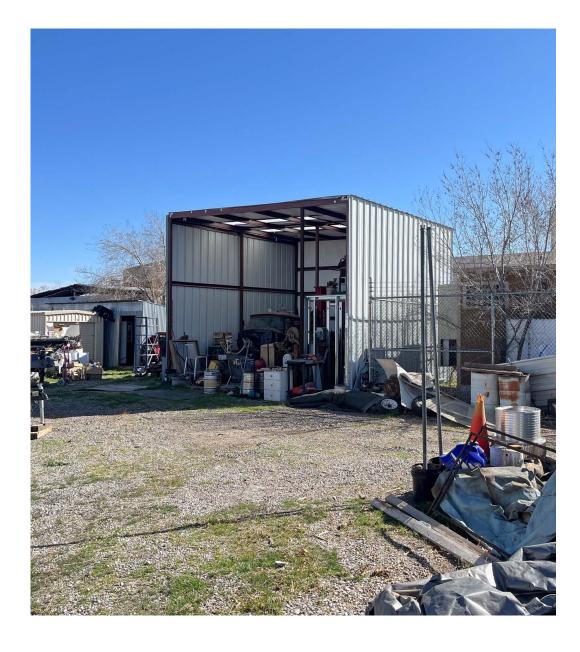

#### **PROPERTY HIGHLIGHTS**

- Owner Financing Available
- · Gated and fenced contractor yard
- Indoor and outdoor storage
- Billboard signage
- 2nd street frontage
- In place income

#### **PROPERTY OVERVIEW**

This yard is enclosed by sturdy fencing, providing a secure environment for valuables. The yard has gated access for secure storage of trucks, equipment, and materials. Well designed outdoor and indoor storage. The main storage building was designed to make adding utilities quick with plumbing stubbed up in the slab and all utilities right at street for easy hook up. This location comes with monthly income from a transferring lease for a small shed in the south west corner of the lot to a national cell phone service provider. With the possibility of owner financing this is the perfect opportunity for your business to take the next step.

#### **LOCATION OVERVIEW**

With 40 feet of frontage and in place billboard signage this is perfect opportunity for storage / office / and advertising for your business. Being located right on 2nd street gives you easy access to the whole city. This parcel is located less than 1 mile from I25. The close proximity to all building and supply houses including electrical supply, plumbing warehouses, metal distributors, and lumber yards makes it a breeze to transport your materials to the job sight. There is no better place to be for your contracting business.