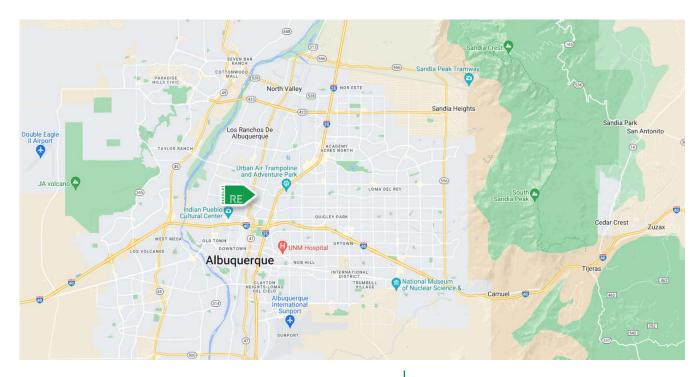

## **AREA TRAFFIC GENERATORS**

## **DEMOGRAPHIC SNAPSHOT 2024**

**78,384 POPULATION**3-MILE RADIUS

\$92,749.00 AVG HH INCOME 3-MILE RADIUS

114,344

DAYTIME POPULATION

3-MILE RADIUS

**TRAFFIC COUNTS**2nd St: 17,371 VPD
(Sites USA 2024)