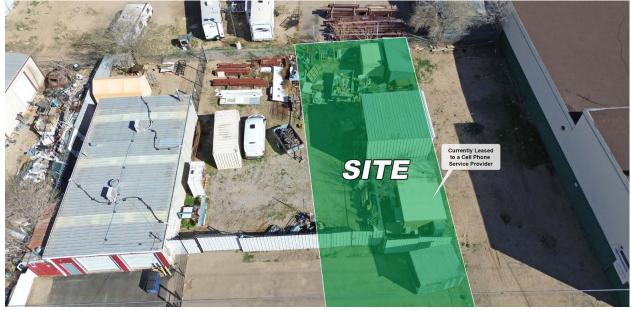

# **CONTRACTOR YARD / NORTH VALLEY**

2ND STREET NORTH OF CANDELARIA 4004 2ND ST NW, ALBUQUERQUE, NM 87107

FOR SALE OR LEASE

**AVAILABLE LAND** 0.14 AC

\$260,000 LEASE RATE \$1,500 per month

**Billy Lehmann** blehmann@resolutre.com 505.337.0777

#### **PROPERTY OVERVIEW**

This yard is enclosed by sturdy fencing, providing a secure environment for valuables. The yard has gated access for secure storage of trucks, equipment, and materials. Well designed outdoor and indoor storage. The main storage building was designed to make adding utilities quick with plumbing stubbed up in the slab and all utilities right at street for easy hook up. This location comes with monthly income from a transferring lease for a small shed in the south west corner of the lot to a national cell phone service provider. With the possibility of owner financing this is the perfect opportunity for your business to take the next step.

#### **LOCATION OVERVIEW**

With 40 feet of frontage and in place billboard signage this is perfect opportunity for storage / office / and advertising for your business. Being located right on 2nd street gives you easy access to the whole city. This parcel is located less than 1 mile from I25. The close proximity to all building and supply houses including electrical supply, plumbing warehouses, metal distributors, and lumber yards makes it a breeze to transport your materials to the job sight. There is no better place to be for your contracting business.

#### PROPERTY OVERVIEW

Price: \$260,000

Lot Size: 0.14 AC

Frontage: 40 ft