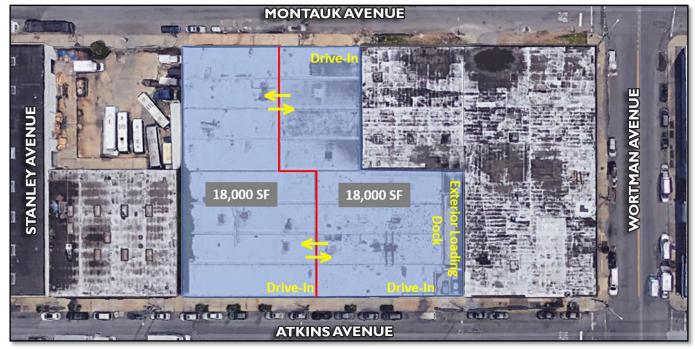

## BROOKLYN WAREHOUSE AVAILABLE FOR LEASE - 1-STORY 36,000 SF

655-667 ATKINS AVENUE, BROOKLYN, NY 11208

SIZE: ONE STORY, 36,000 SF

STREET-TO-STREET ACCESS

**BLOCK / LOT:** 4523 / 18 & 22

ZONING: MI-I

**CEILING HEIGHT:** 14'

LOADING: I EXTERIOR LOADING DOCK

3 DRIVE-INS

**POWER:** 3,000 AMPS 3-PHASE

**SPRINKLER:** DRY SYSTEM

TRANSPORTATION: NEW LOTS AVENUE

23 SUBWAYS

**NEARBY:** BELT PARKWAY, JFK AIRPORT,

VAN WYCK EXPRESSWAY, JACKIE ROBINSON PARKWAY