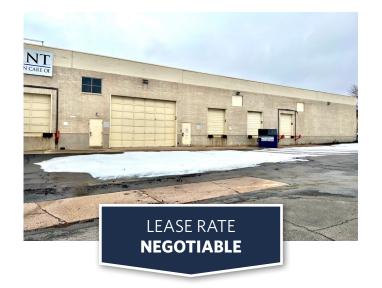

### **PROPERTY DETAILS**

• **Building Size:** 36,750/SF (Divisible)

• **Site Size:** 106,816/SF (2.45 acres)

• Office: Based on Tenant Needs

• Zoning: I-MX-3

• YOC: 1969

• Construction Type: Masonry

Sprinkler: YesPower: Heavy

• Clear Height: 18'ft

Loading: 5 dock high doors,
1 oversized interior dock door

• Lease Rate: Negotiable

• Estimated NNN (2024): \$4.50/SF