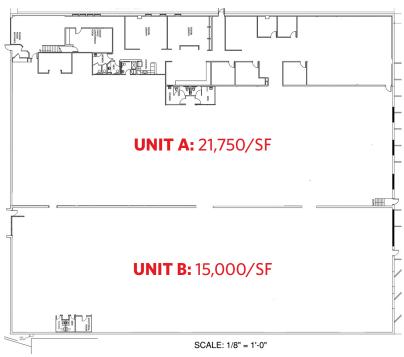

## SUGGESTIVE OFFICE FLOOR PLAN

# INDUSTRIAL BUILDING FRONTING ON 6TH AVE WITH FENCED PARKING & LOADING (DIVISIBLE)

**BUILDING SIZE TOTAL: 36,750/SF** 

**UNIT A:** 21,750/SF **UNIT B:** 15,000/SF