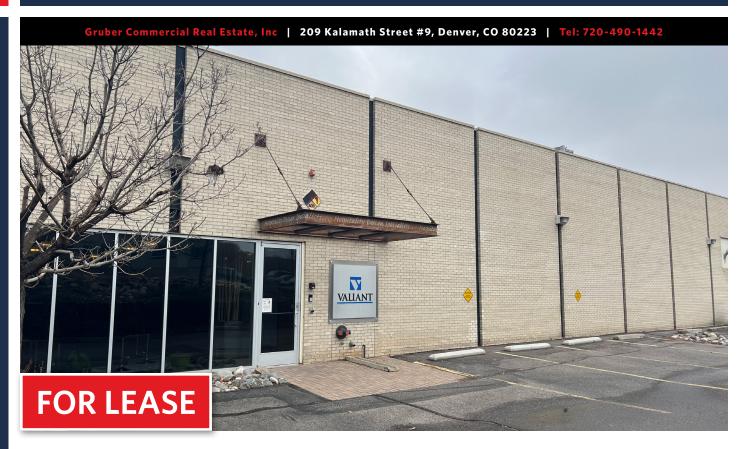

# INDUSTRIAL BUILDING FRONTING ON 6TH AVE WITH FENCED PARKING & LOADING (DIVISIBLE)

**BUILDING SIZE TOTAL: 36,750/SF** 

**UNIT A:** 21,750/SF **UNIT B:** 15,000/SF

#### **PROPERTY HIGHLIGHTS**

- Option to divide space into two units
- Freestanding building
- Fenced parking lot
- Fenced loading court
- Skylights
- Temperature controlled building
- Major frontage/exposure on 6th Avenue
- Landlord will Demo & Customize Office!