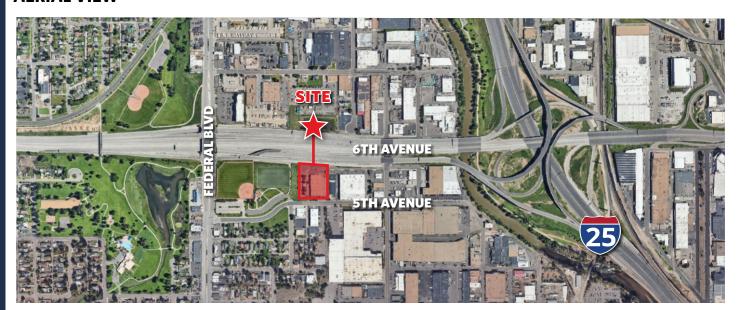

parking lot
- Fenced loading court
- Skylights
- Temperature controlled building
- Major frontage/exposure on 6th Avenue
- Landlord will Demo & Customize Office!

#### **Russell Gruber**

Industrial Specialist / Owner

Cell: 720-490-1442 russell@grubercre.com





Gruber Commercial Real Estate, Inc | 209 Kalamath Street #9, Denver, CO 80223 | Tel: 720-490-1442

### **PROPERTY DETAILS**

• **Building Size:** 36,750/SF (Divisible)

• **Site Size:** 106,816/SF (2.45 acres)

• Office: Based on Tenant Needs

• Zoning: I-MX-3

• YOC: 1969

• Construction Type: Masonry

Sprinkler: YesPower: Heavy

• Clear Height: 18'ft

Loading: 5 dock high doors,
1 oversized interior dock door

• Lease Rate: Negotiable

• Estimated NNN (2024): \$4.50/SF

## SUGGESTIVE OFFICE FLOOR PLAN



#### **AERIAL VIEW**



# **Russell Gruber**

Industrial Specialist / Owner

Cell: 720-490-1442

russell@grubercre.com



grubercommercial.com