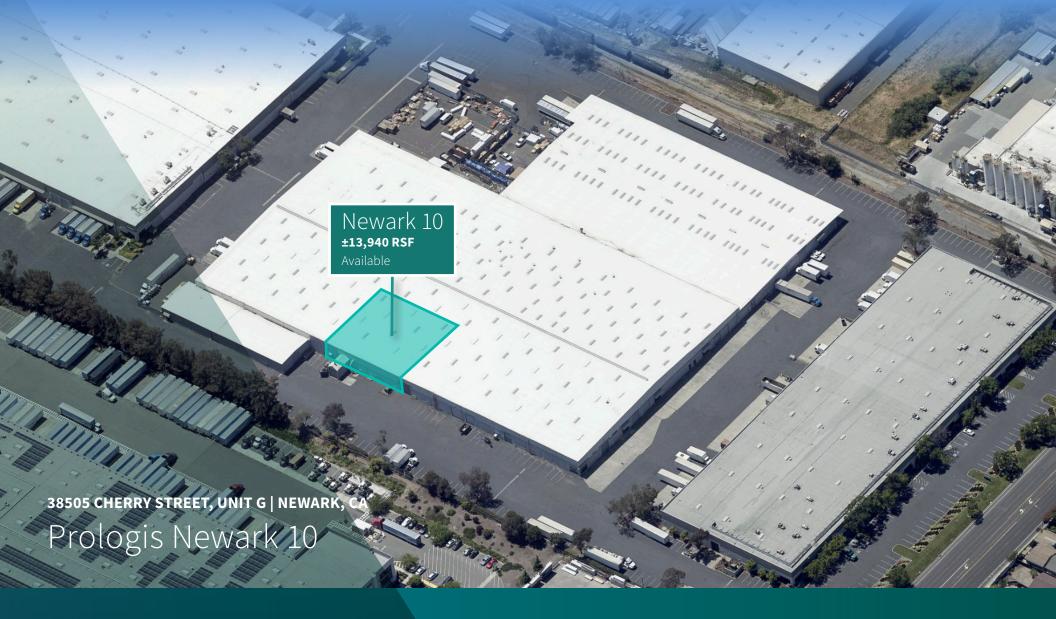

### 38505 CHERRY STREET, UNIT G ±13,940 SF

## **Building Highlights**

- ±13,940 SF
- ±315 SF Office
- One (1) Grade level door
- ±22'-24' Clear height

- ±200 Amps @ 277/480V
- Sprinklered
- LED lighting
- Ability to expand within the business park