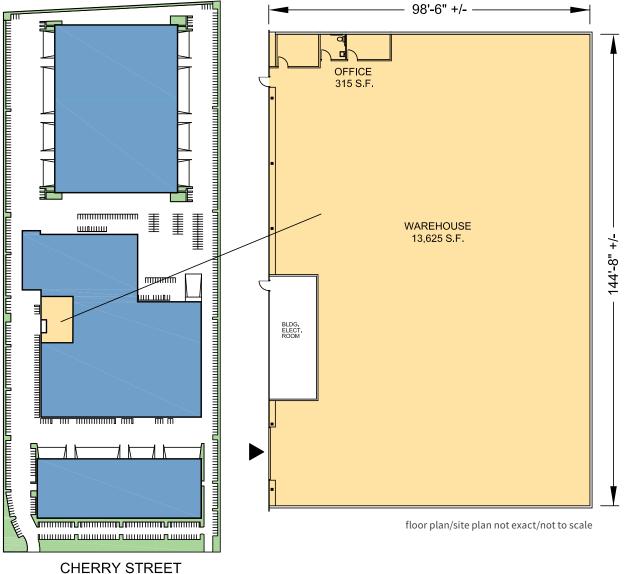

## **Building Highlights**

- ±13,940 SF
- ±315 SF Office
- One (1) Grade level door
- ±22'-24' Clear height

- ±200 Amps @ 277/480V
- Sprinklered
- LED lighting
- Ability to expand within the business park

### 38505 CHERRY STREET, UNIT G ±13,940 SF