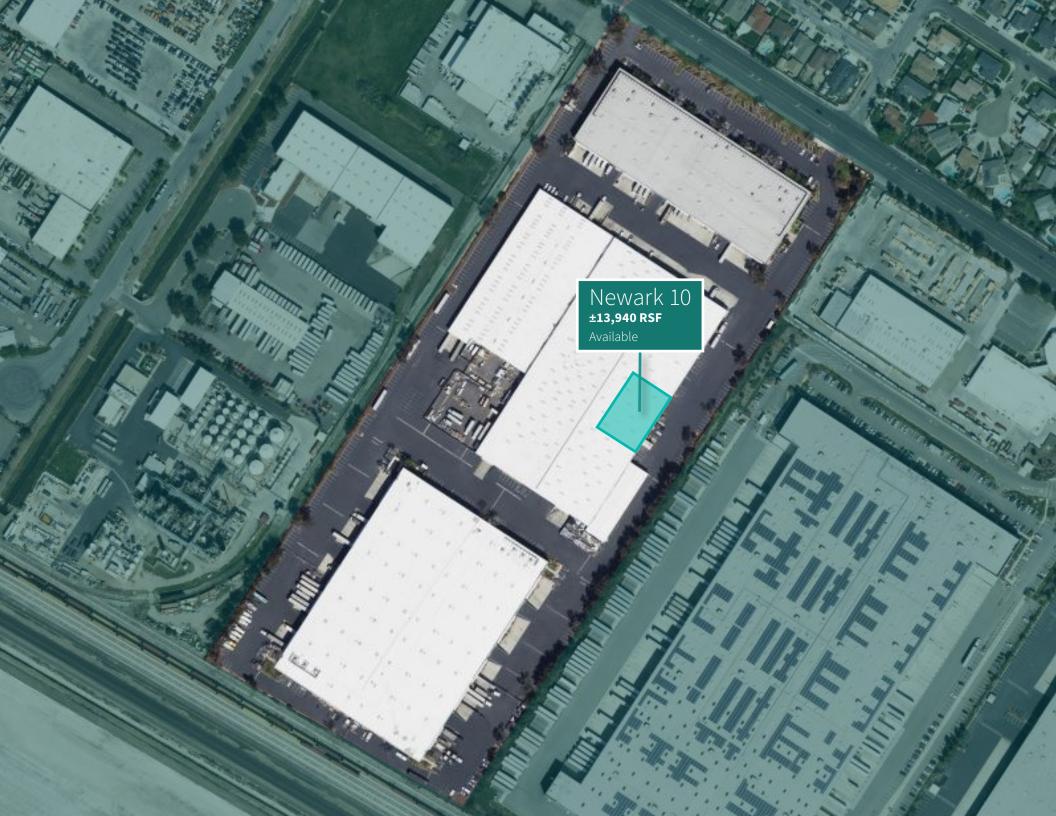

## **Building Highlights**

- ±13,940 SF
- ±315 SF Office
- One (1) Grade level door
- ±22'-24' Clear height

- ±200 Amps @ 277/480V
- Sprinklered
- LED lighting
- Ability to expand within the business park

• Ask Rate: \$0.90/SF NNN

• Opex: \$0.35/SF





### 38505 CHERRY STREET, UNIT G ±13,940 SF













#### Colliers - Oakland

1999 Harrison St #1750 Lake Merritt Plaza Oakland, CA 94612

#### Mark Maguire, SIOR

mark.maguire@colliers.com +1 510 219 7854 License # CA-0119059

#### **Paul Boskovich**

paul.boskovich@colliers.com +1 408 472 8168 License # CA-02079999

#### **Emerson Hofer**

emerson.hofer@colliers.com +1 408 472 9129 License # CA-02065843



#### **Prologis Headquarters**

680 N. McCarthy Blvd. Suite 100 Milpitas, CA 95035

Main: +1 415 394 4000 info@prologis.com

www.prologis.com NYSE: PLD

Twitter: @Prologis

#### Jesse Becerra

jbecerra@prologis.com +1 510 399 3555



## **GO BEYOND THE BUILDING**

**Prologis Essentials** is the single source for warehouse solutions to keep facilities running at a high level of efficiency. Our offerings are easy and convenient to proc