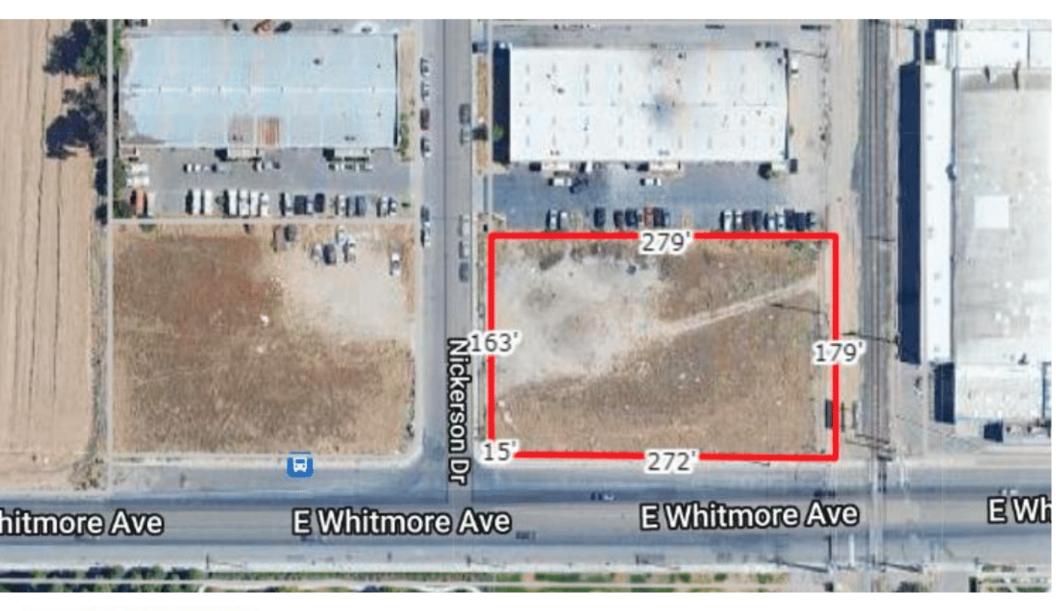

MMERC

SINCE 1957

| LOT SIZE        | 49,840 SF (1.14 AC)                       |
|-----------------|-------------------------------------------|
| ZONING          | M-2 Heavy Industrial<br>(City of Modesto) |
| Electricity/Gas | Turlock Irrigation District               |
| Water           | City of Modesto                           |
| Sewer           | City of Modesto                           |
| Storm Drain     | City of Modesto                           |
| APN             | 086-013-008                               |