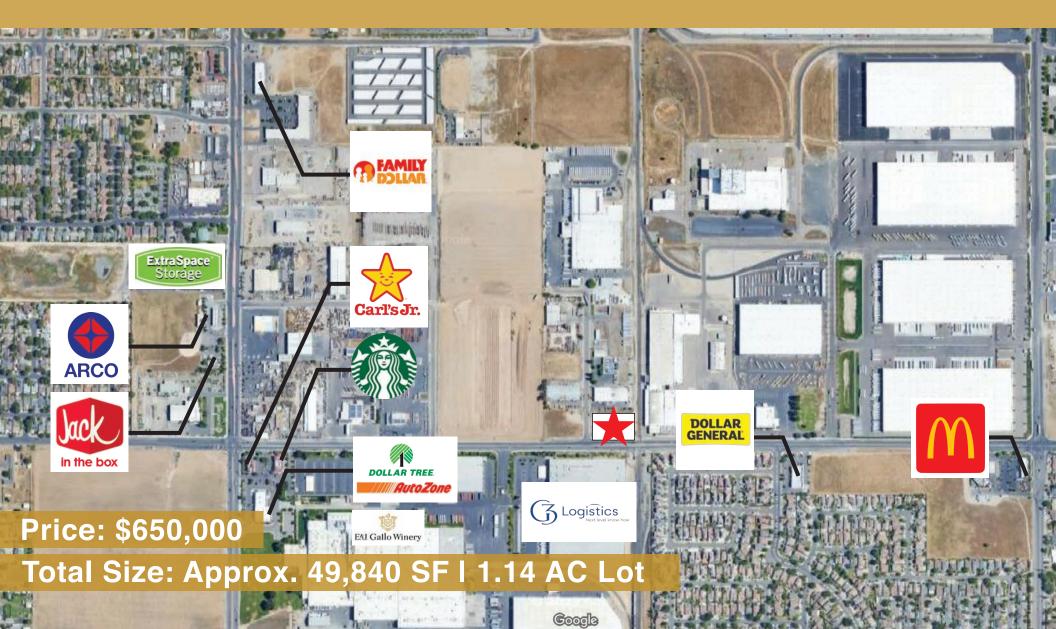

# **Commercial Parcel on High Traffic Corridor** Nickerson Drive and Whitmore Ave, Modesto CA

### HIGHLIGHTS

- Located on the corner of Whitmore Ave, with 12,807 ADT
- Adjacent to major retail, residential, and industrial corridors with neighboring national tenants
- Approved for cannabis cultivation, manufacturing, distribution, and laboratory
- Seller has materials and approved permits for 7,500 SF metal warehouse, available for sale separately
- Offsite and onsite improvements include curb/gutter, iron fencing