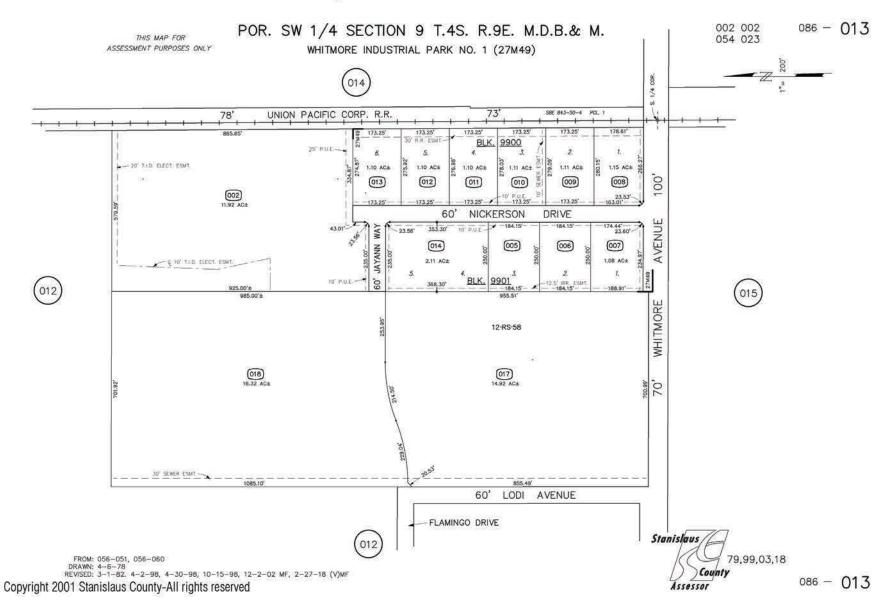

MMERC

SINCE 1957

| LOT SIZE        | 49,840 SF (1.14 AC)                       |
|-----------------|-------------------------------------------|
| ZONING          | M-2 Heavy Industrial<br>(City of Modesto) |
| Electricity/Gas | Turlock Irrigation District               |
| Water           | City of Modesto                           |
| Sewer           | City of Modesto                           |
| Storm Drain     | City of Modesto                           |
| APN             | 086-013-008                               |