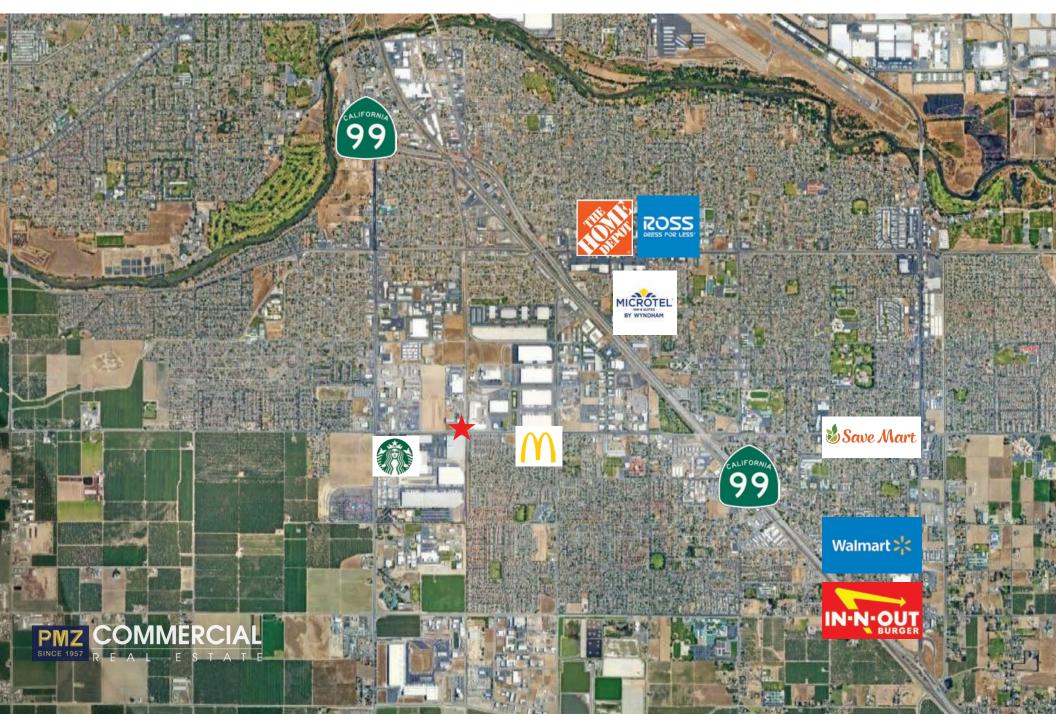

### HIGHLIGHTS

- Located on the corner of Whitmore Ave, with 12,807 ADT
- Adjacent to major retail, residential, and industrial corridors with neighboring national tenants
- Approved for cannabis cultivation, manufacturing, distribution, and laboratory
- Seller has materials and approved permits for 7,500 SF metal warehouse, available for sale separately
- Offsite and onsite improvements include curb/gutter, iron fencing