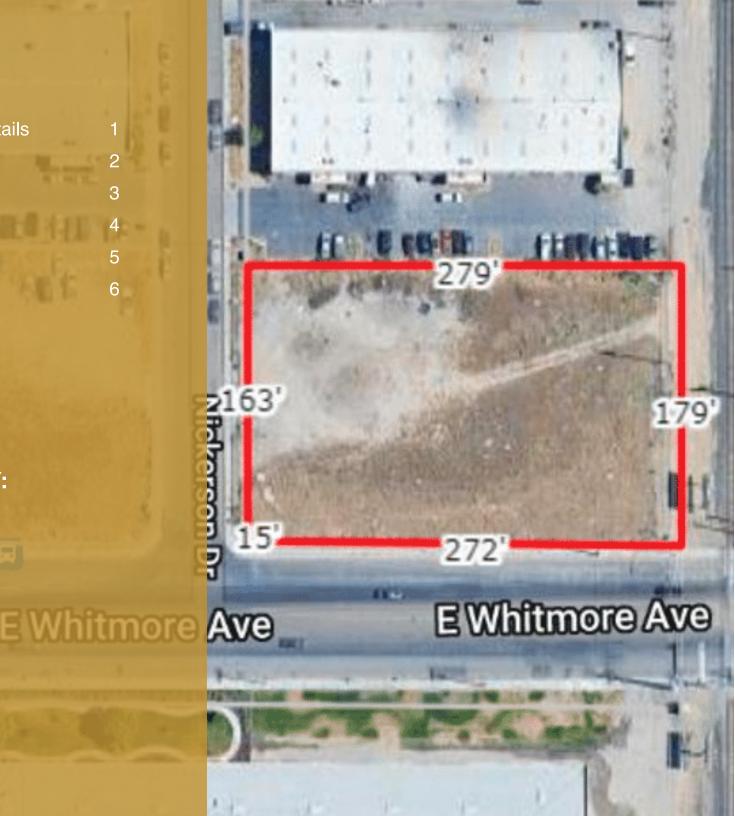

MMERC

SINCE 1957

| LOT SIZE        | 49,840 SF (1.14 AC)                       |
|-----------------|-------------------------------------------|
| ZONING          | M-2 Heavy Industrial<br>(City of Modesto) |
| Electricity/Gas | Turlock Irrigation District               |
| Water           | City of Modesto                           |
| Sewer           | City of Modesto                           |
| Storm Drain     | City of Modesto                           |
| APN             | 086-013-008                               |