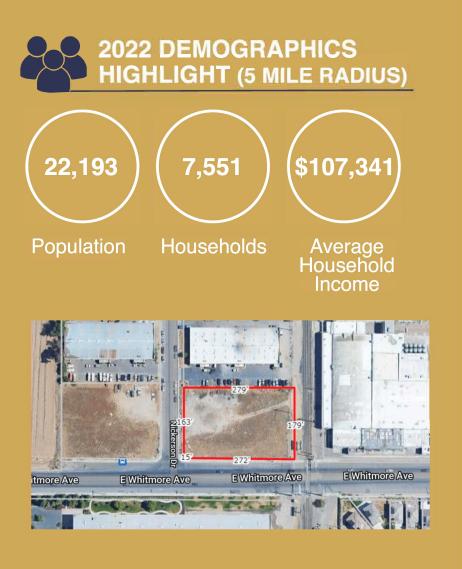

| POPULATION                              | 1 Mile          | 3 Miles           | 5 Miles           |
|-----------------------------------------|-----------------|-------------------|-------------------|
| TOTAL POPULATION                        | 13,280          | 99,934            | 179,423           |
| Growth 2023 - 2028                      | 0.98%           | 0.96%             | 0.88%             |
| Growth 2010 - 2023                      | 8.20%           | 8.22%             | 7.70%             |
|                                         |                 |                   |                   |
|                                         |                 |                   |                   |
| HOUSEHOLDS & INCOME                     | 1 Mile          | 3 Miles           | 5 Miles           |
| HOUSEHOLDS & INCOME<br>TOTAL POPULATION | 1 Mile<br>3,091 | 3 Miles<br>26,664 | 5 Miles<br>54,236 |
|                                         |                 |                   |                   |
| TOTAL POPULATION                        | 3,091           | 26,664            | 54,236            |