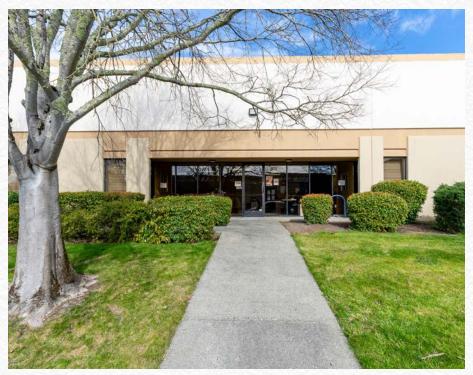

#### PROPERTY DESCRIPTION

W Commercial Real Estate is proud to present 3315 Airway Drive, Santa Rosa, as a premier leasing or purchasing opportunity. This versatile property offers a blend of office, warehouse, and yard space, making it an excellent choice for a diverse range of business needs. The existing office infrastructure can be seamlessly transformed into a full warehouse setup, with provisions for multiple roll-up doors to facilitate operations. The enclosed yard space ensures secure and private storage options for distributors or suppliers. We are open to discussing Tenant Improvement allowances or offering complimentary rent periods for tenants meeting certain qualifications and lease durations.

#### **BUILDING INFORMATION**

- · Building Type: Office/Warehouse
- · Year Built: 1987
- Building Size: 23,500 square feet
- · Zoning: IL Light Industrial of Santa Rosa
- Power: 1,600 amps 3 phase
- · Clear Height: 18'
- · Gas: Yes
- Roll Up Doors: Up to 6 4 Doors Current
- · Lot Size: 67,9535 Square Foot Lot
- · APN: 015-670-041
- Fully Sprinklered