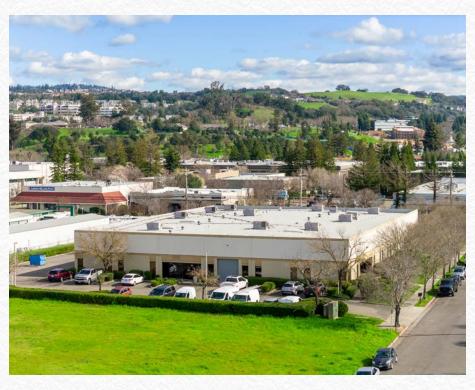

#### **PROPERTY ADDRESS**

3315 Airway Drive Santa Rosa, Ca 95403

#### PROPERTY DESCRIPTION

W Commercial Real Estate is proud to present 3315 Airway Drive, Santa Rosa, as a premier leasing or purchasing opportunity. This versatile property offers a blend of office, warehouse, and yard space, making it an excellent choice for a diverse range of business needs. The existing office infrastructure can be seamlessly transformed into a full warehouse setup, with provisions for multiple roll-up doors to facilitate operations. The enclosed yard space ensures secure and private storage options for distributors or suppliers. We are open to discussing Tenant Improvement allowances or offering complimentary rent periods for tenants meeting certain qualifications and lease durations.

#### **BUILDING INFORMATION**

- · Building Type: Office/Warehouse
- · Year Built: 1987
- Building Size: 23,500 square feet
- · Zoning: IL Light Industrial of Santa Rosa
- Power: 1,600 amps 3 phase
- · Clear Height: 18'
- · Gas: Yes
- Roll Up Doors: Up to 6 4 Doors Current
- · Lot Size: 67,9535 Square Foot Lot
- · APN: 015-670-041
- Fully Sprinklered