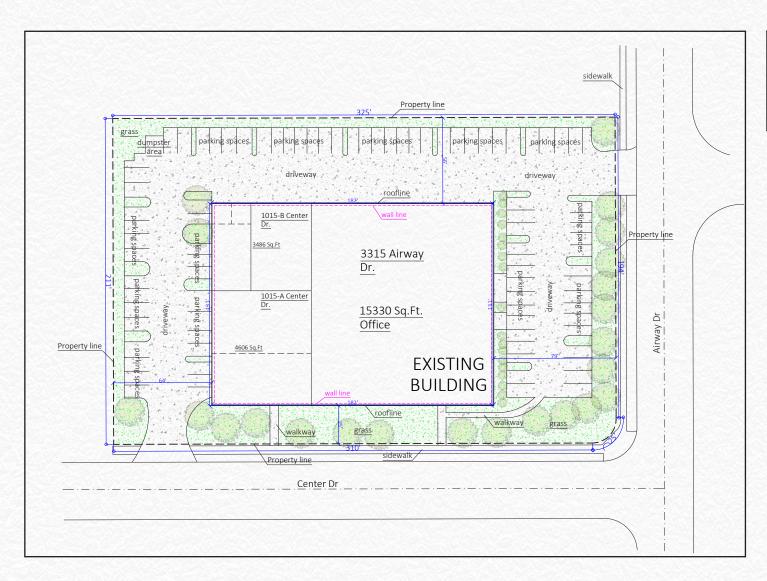

# SITE PLAN

#### **BUILDING INFORMATION**

- · Building Type: Office/Warehouse
- · Year Built: 1987
- Building Size: 23,500 square feet
- · Zoning: IL Light Industrial of Santa Rosa
- Power: 1,600 amps 3 phase
- · Clear Height: 18'
- · Gas: Yes
- Roll Up Doors: Up to 6 4 Doors Current
- · Lot Size: 67,9535 Square Foot Lot
- · APN: 015-670-041
- Fully Sprinklered