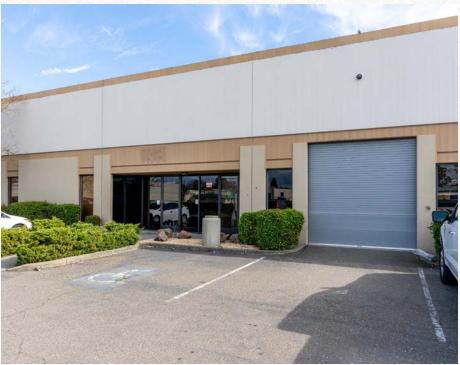

#### PROPERTY DESCRIPTION

W Commercial Real Estate is proud to present 3315 Airway Drive, Santa Rosa, as a premier leasing or purchasing opportunity. This versatile property offers a blend of office, warehouse, and yard space, making it an excellent choice for a diverse range of business needs. The existing office infrastructure can be seamlessly transformed into a full warehouse setup, with provisions for multiple roll-up doors to facilitate operations. The enclosed yard space ensures secure and private storage options for distributors or suppliers. We are open to discussing Tenant Improvement allowances or offering complimentary rent periods for tenants meeting certain qualifications and lease durations.

#### **BUILDING INFORMATION**

- · Building Type: Office/Warehouse
- · Year Built: 1987
- Building Size: 23,500 square feet
- · Zoning: IL Light Industrial of Santa Rosa
- Power: 1,600 amps 3 phase
- · Clear Height: 18'
- · Gas: Yes
- Roll Up Doors: Up to 6 4 Doors Current
- · Lot Size: 67,9535 Square Foot Lot
- · APN: 015-670-041
- Fully Sprinklered