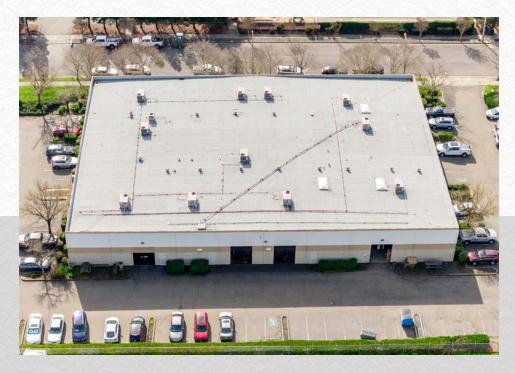

#### **BUILDING INFORMATION**

- · Building Type: Office/Warehouse
- · Year Built: 1987
- Building Size: 23,500 square feet
- · Zoning: IL Light Industrial of Santa Rosa
- Power: 1,600 amps 3 phase
- · Clear Height: 18'
- · Gas: Yes
- Roll Up Doors: Up to 6 4 Doors Current
- · Lot Size: 67,9535 Square Foot Lot
- · APN: 015-670-041
- Fully Sprinklered

## **PROPERTY HIGHLIGHTS**

- Multiple Bathrooms
- Office Space can be converted to Warehouse Space
- Precast concrete tilt up construction
- Ample Parking
- Ability to create private/gated yard area
- Tenant Improvement allowance depending on credit and term
- Light Industrial zone offers a large range of acceptable uses