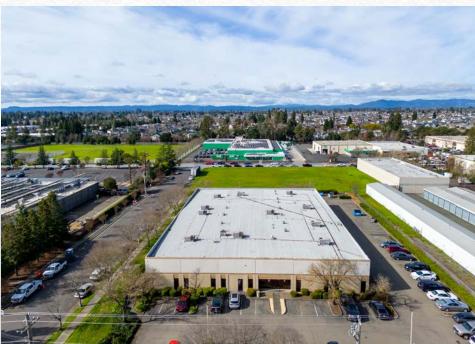

#### **PROPERTY ADDRESS**

3315 Airway Drive Santa Rosa, Ca 95403

#### PROPERTY DESCRIPTION

W Commercial Real Estate is proud to present 3315 Airway Drive, Santa Rosa, as a premier leasing or purchasing opportunity. This versatile property offers a blend of office, warehouse, and yard space, making it an excellent choice for a diverse range of business needs. The existing office infrastructure can be seamlessly transformed into a full warehouse setup, with provisions for multiple roll-up doors to facilitate operations. The enclosed yard space ensures secure and private storage options for distributors or suppliers. We are open to discussing Tenant Improvement allowances or offering complimentary rent periods for tenants meeting certain qualifications and lease durations.

#### **BUILDING INFORMATION**

- · Building Type: Office/Warehouse
- · Year Built: 1987
- Building Size: 23,500 square feet
- · Zoning: IL Light Industrial of Santa Rosa
- Power: 1,600 amps 3 phase
- · Clear Height: 18'
- · Gas: Yes
- Roll Up Doors: Up to 6 4 Doors Current
- · Lot Size: 67,9535 Square Foot Lot
- · APN: 015-670-041
- Fully Sprinklered