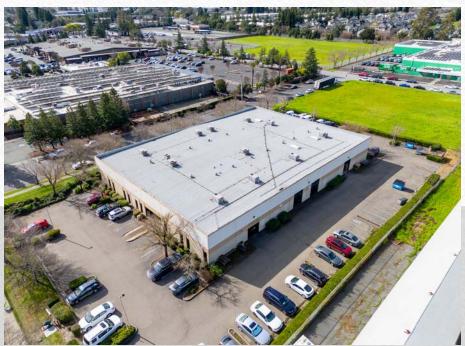

#### **PROPERTY ADDRESS**

3315 Airway Drive Santa Rosa, Ca 95403

#### PROPERTY DESCRIPTION

W Commercial Real Estate is proud to present 3315 Airway Drive, Santa Rosa, as a premier leasing or purchasing opportunity. This versatile property offers a blend of office, warehouse, and yard space, making it an excellent choice for a diverse range of business needs. The existing office infrastructure can be seamlessly transformed into a full warehouse setup, with provisions for multiple roll-up doors to facilitate operations. The enclosed yard space ensures secure and private storage options for distributors or suppliers. We are open to discussing Tenant Improvement allowances or offering complimentary rent periods for tenants meeting certain qualifications and lease durations.

#### **BUILDING INFORMATION**

- · Building Type: Office/Warehouse
- · Year Built: 1987
- Building Size: 23,500 square feet
- · Zoning: IL Light Industrial of Santa Rosa
- Power: 1,600 amps 3 phase
- · Clear Height: 18'
- · Gas: Yes
- Roll Up Doors: Up to 6 4 Doors Current
- · Lot Size: 67,9535 Square Foot Lot
- · APN: 015-670-041
- Fully Sprinklered