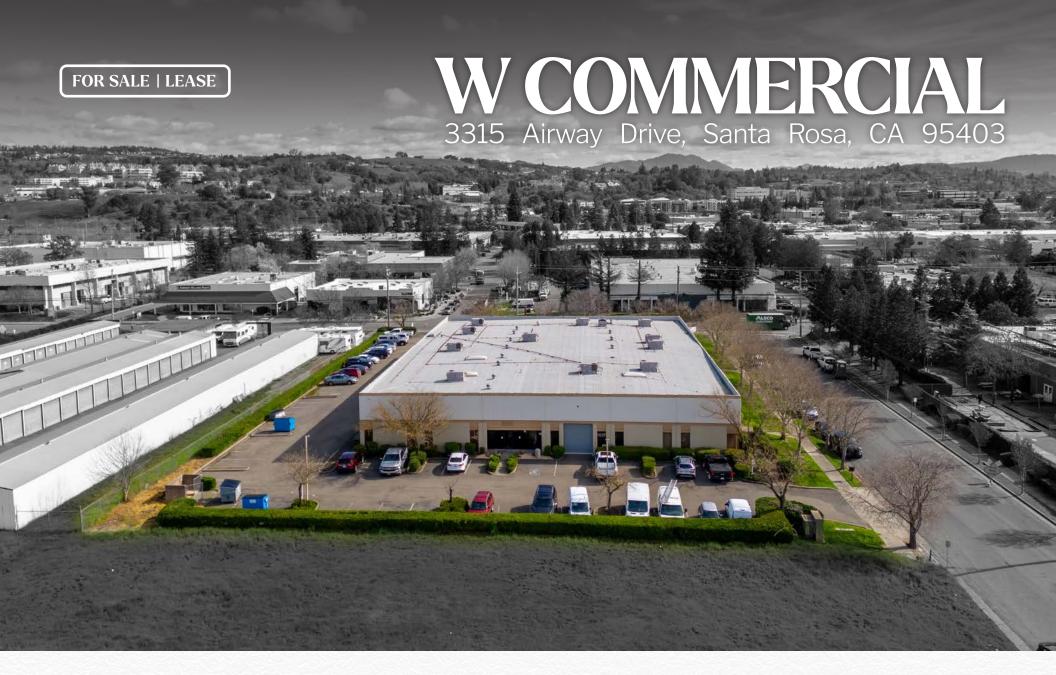

#### **PROPERTY ADDRESS**

3315 Airway Drive Santa Rosa, Ca 95403

#### PROPERTY DESCRIPTION

W Commercial Real Estate is proud to present 3315 Airway Drive, Santa Rosa, as a premier leasing or purchasing opportunity. This versatile property offers a blend of office, warehouse, and yard space, making it an excellent choice for a diverse range of business needs. The existing office infrastructure can be seamlessly transformed into a full warehouse setup, with provisions for multiple roll-up doors to facilitate operations. The enclosed yard space ensures secure and private storage options for distributors or suppliers. We are open to discussing Tenant Improvement allowances or offering complimentary rent periods for tenants meeting certain qualifications and lease durations.