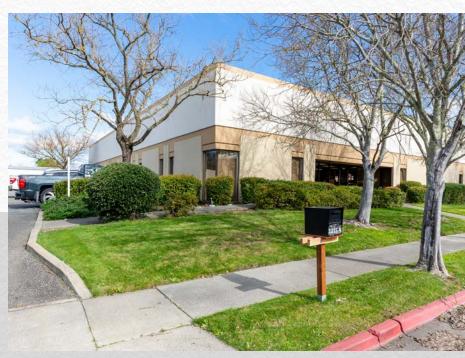

#### PROPERTY DESCRIPTION

W Commercial Real Estate is proud to present 3315 Airway Drive, Santa Rosa, as a premier leasing or purchasing opportunity. This versatile property offers a blend of office, warehouse, and yard space, making it an excellent choice for a diverse range of business needs. The existing office infrastructure can be seamlessly transformed into a full warehouse setup, with provisions for multiple roll-up doors to facilitate operations. The enclosed yard space ensures secure and private storage options for distributors or suppliers. We are open to discussing Tenant Improvement allowances or offering complimentary rent periods for tenants meeting certain qualifications and lease durations.

#### **BUILDING INFORMATION**

- · Building Type: Office/Warehouse
- · Year Built: 1987
- Building Size: 23,500 square feet
- · Zoning: IL Light Industrial of Santa Rosa
- Power: 1,600 amps 3 phase
- · Clear Height: 18'
- · Gas: Yes
- Roll Up Doors: Up to 6 4 Doors Current
- · Lot Size: 67,9535 Square Foot Lot
- · APN: 015-670-041
- Fully Sprinklered