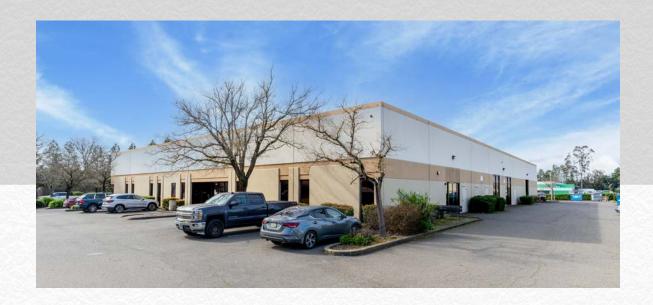

#### PROPERTY DESCRIPTION

W Commercial Real Estate is proud to present 3315 Airway Drive, Santa Rosa, as a premier leasing or purchasing opportunity. This versatile property offers a blend of office, warehouse, and yard space, making it an excellent choice for a diverse range of business needs. The existing office infrastructure can be seamlessly transformed into a full warehouse setup, with provisions for multiple roll-up doors to facilitate operations. The enclosed yard space ensures secure and private storage options for distributors or suppliers. We are open to discussing Tenant Improvement allowances or offering complimentary rent periods for tenants meeting certain qualifications and lease durations.

#### **BUILDING INFORMATION**

- · Building Type: Office/Warehouse
- · Year Built: 1987
- Building Size: 23,500 square feet
- · Zoning: IL Light Industrial of Santa Rosa
- Power: 1,600 amps 3 phase
- · Clear Height: 18'
- · Gas: Yes
- Roll Up Doors: Up to 6 4 Doors Current
- · Lot Size: 67,9535 Square Foot Lot
- · APN: 015-670-041
- Fully Sprinklered