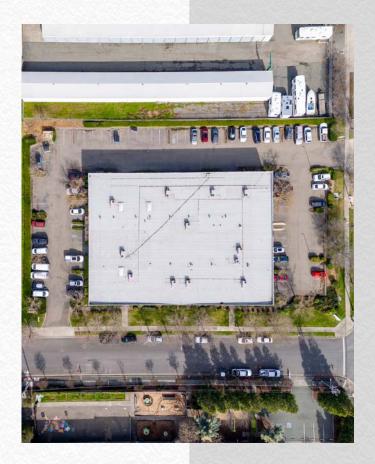

# SITE PLAN

#### **BUILDING INFORMATION**

- · Building Type: Office/Warehouse
- · Year Built: 1987
- Building Size: 23,500 square feet
- · Zoning: IL Light Industrial of Santa Rosa
- Power: 1,600 amps 3 phase
- · Clear Height: 18'
- · Gas: Yes
- Roll Up Doors: Up to 6 4 Doors Current
- · Lot Size: 67,9535 Square Foot Lot
- · APN: 015-670-041
- Fully Sprinklered