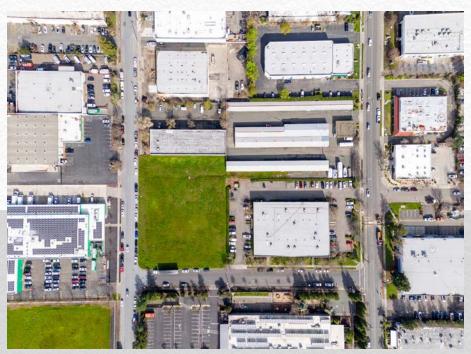

Rosa
- Power: 1,600 amps 3 phase
- · Clear Height: 18'
- · Gas: Yes
- Roll Up Doors: Up to 6 4 Doors Current
- · Lot Size: 67,9535 Square Foot Lot
- · APN: 015-670-041
- Fully Sprinklered

## **PROPERTY HIGHLIGHTS**

- Multiple Bathrooms
- Office Space can be converted to Warehouse Space
- Precast concrete tilt up construction
- Ample Parking
- Ability to create private/gated yard area
- Tenant Improvement allowance depending on credit and term
- Light Industrial zone offers a large range of acceptable uses

# SITE PLAN





## **NEARBY BUSINESSES**

- · Kohl's
- · Panera Bread
- · The UPS Store
- · Taco Bell
- · McDonald's
- Starbucks
- · Cooperage Brewing Company
- · Bottle Barn
- · Dutch Brothers Coffee
- 24 Hour Fitness
- Trader Joe's
- · Tesla
- Harbor Freight Tools



























## ABOUT SANTA ROSA, CALIFORNIA

Santa Rosa, CA is a hub for commercial real estate, with a diverse range of businesses calling the city home. From retail shops and restaurants to medical offices and tech companies, the commercial real estate industry in Santa Rosa is thriving.

One of the key factors driving the commercial real estate industry in Santa Rosa is the city's strong economy. The city is home to numerous large employers, including government agencies, healthcare facilities, and tech companies, creating a stable job market and attracting businesses to the area.

Another factor contributing to the success of the commercial real estate industry in Santa Rosa is the city's prime location. Situated in the heart of Sonoma County, the city is easily accessible from major hig