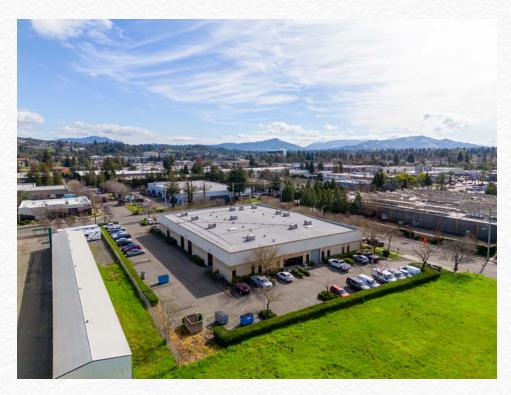

#### PROPERTY DESCRIPTION

W Commercial Real Estate is proud to present 3315 Airway Drive, Santa Rosa, as a premier leasing or purchasing opportunity. This versatile property offers a blend of office, warehouse, and yard space, making it an excellent choice for a diverse range of business needs. The existing office infrastructure can be seamlessly transformed into a full warehouse setup, with provisions for multiple roll-up doors to facilitate operations. The enclosed yard space ensures secure and private storage options for distributors or suppliers. We are open to discussing Tenant Improvement allowances or offering complimentary rent periods for tenants meeting certain qualifications and lease durations.

#### **BUILDING INFORMATION**

- · Building Type: Office/Warehouse
- · Year Built: 1987
- Building Size: 23,500 square feet
- · Zoning: IL Light Industrial of Santa Rosa
- Power: 1,600 amps 3 phase
- · Clear Height: 18'
- · Gas: Yes
- Roll Up Doors: Up to 6 4 Doors Current
- · Lot Size: 67,9535 Square Foot Lot
- · APN: 015-670-041
- Fully Sprinklered