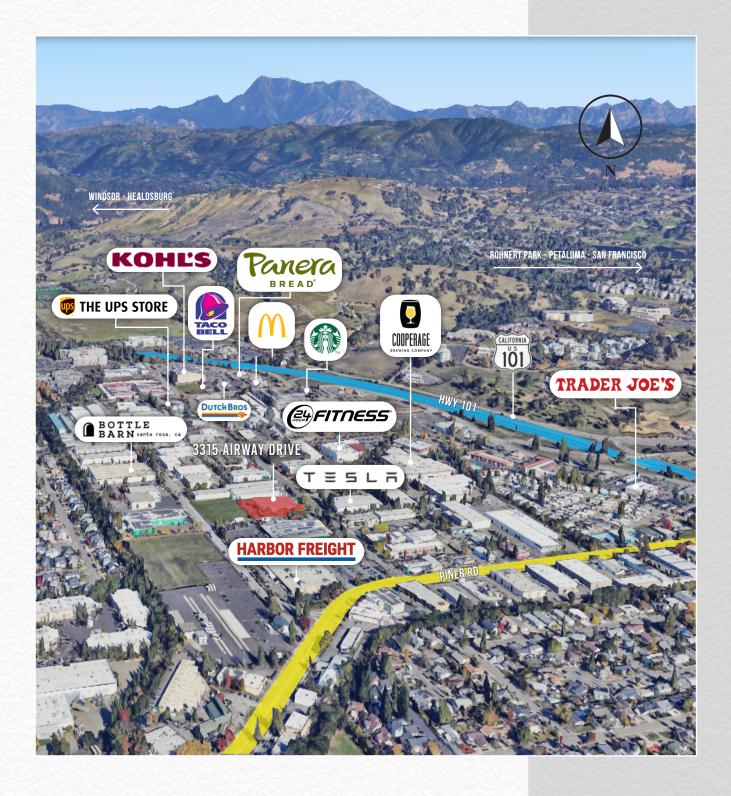

## **NEARBY BUSINESSES**

- · Kohl's
- · Panera Bread
- · The UPS Store
- · Taco Bell
- · McDonald's
- Starbucks
- · Cooperage Brewing Company
- · Bottle Barn
- · Dutch Brothers Coffee
- 24 Hour Fitness
- Trader Joe's
- · Tesla
- Harbor Freight Tools