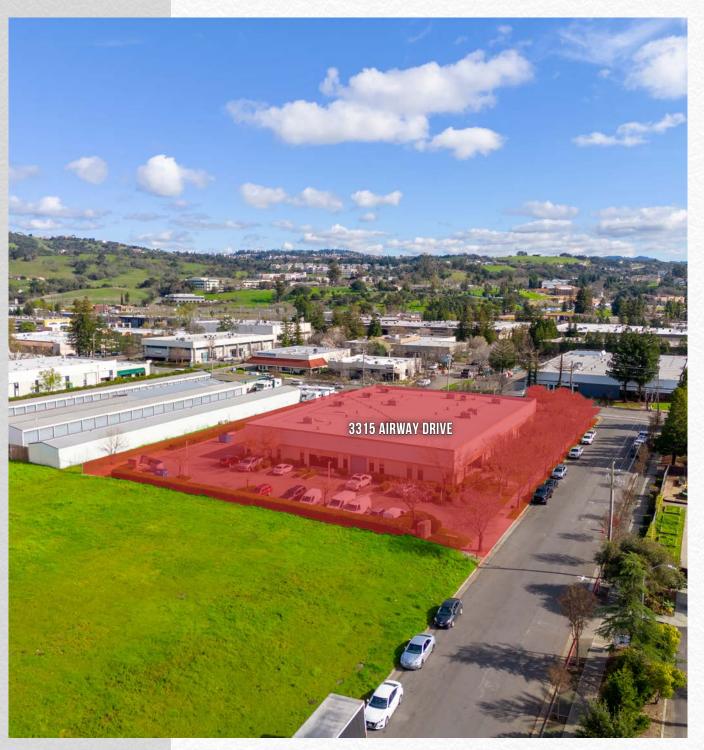

#### **PROPERTY ADDRESS**

3315 Airway Drive Santa Rosa, Ca 95403

#### PROPERTY DESCRIPTION

W Commercial Real Estate is proud to present 3315 Airway Drive, Santa Rosa, as a premier leasing or purchasing opportunity. This versatile property offers a blend of office, warehouse, and yard space, making it an excellent choice for a diverse range of business needs. The existing office infrastructure can be seamlessly transformed into a full warehouse setup, with provisions for multiple roll-up doors to facilitate operations. The enclosed yard space ensures secure and private storage options for distributors or suppliers. We are open to discussing Tenant Improvement allowances or offering complimentary rent periods for tenants meeting certain qualifications and lease durations.

#### **BUILDING INFORMATION**

- · Building Type: Office/Warehouse
- · Year Built: 1987
- Building Size: 23,500 square feet
- · Zoning: IL Light Industrial of Santa Rosa
- Power: 1,600 amps 3 phase
- · Clear Height: 18'
- · Gas: Yes
- Roll Up Doors: Up to 6 4 Doors Current
- · Lot Size: 67,9535 Square Foot Lot
- · APN: 015-670-041
- Fully Sprinklered