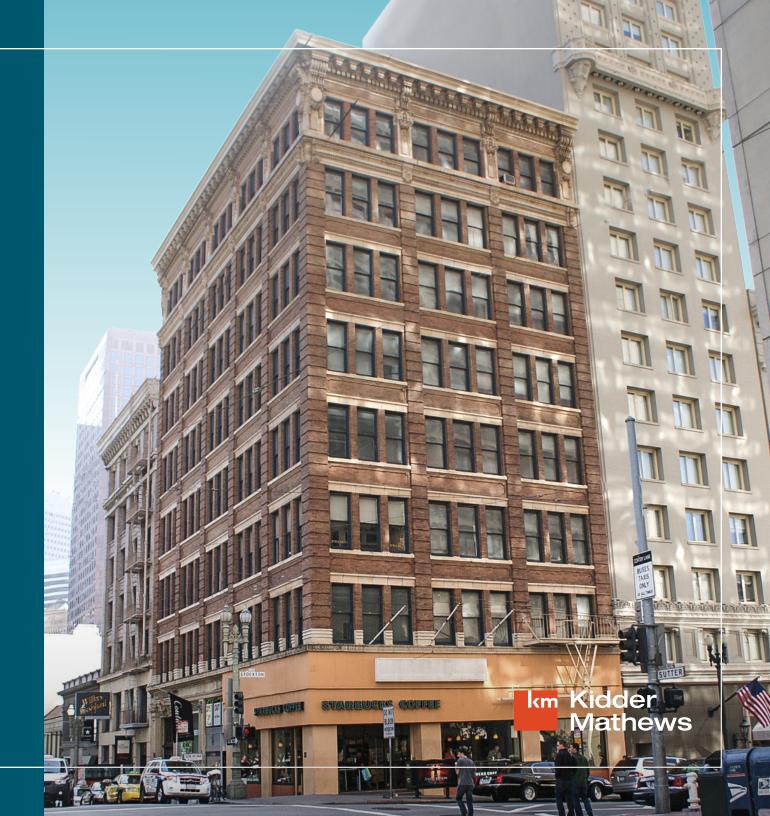

# 391 SUTTER STREET

Small office suites for lease in San Francisco's Union Square neighborhood

# **Building Highlights**

Prominent Sutter & Stockton corner location one block from Union Square

Parking at the 1,865-stall Sutter/Stockton Garage (across the Street)

Lobby Security

Private offices/suites that can be furnished

Short walk to Union Square hotels, shops, and restaurants

Available Immediately

Good natural light with operable windows and high ceilings

Quick, simple lease process

Easy access to BART, multiple SF Muni lines, and the cable car

Responsive local owner/manager

For leasing information contact

MICHAEL GSCHWEND 415.229.8908 michael.gschwend@kidder.com

This information supplied herein is from sources we deem reliable. It is provided without any representation, warranty, or guarantee, expressed or implied as to its accuracy. Prospective Buyer or Tenant should conduct an independent investigation and verification of all matters deemed to be material, including, but not limited to, statements of income and expenses. Consult your attorney, accountant, or other professional advisor.