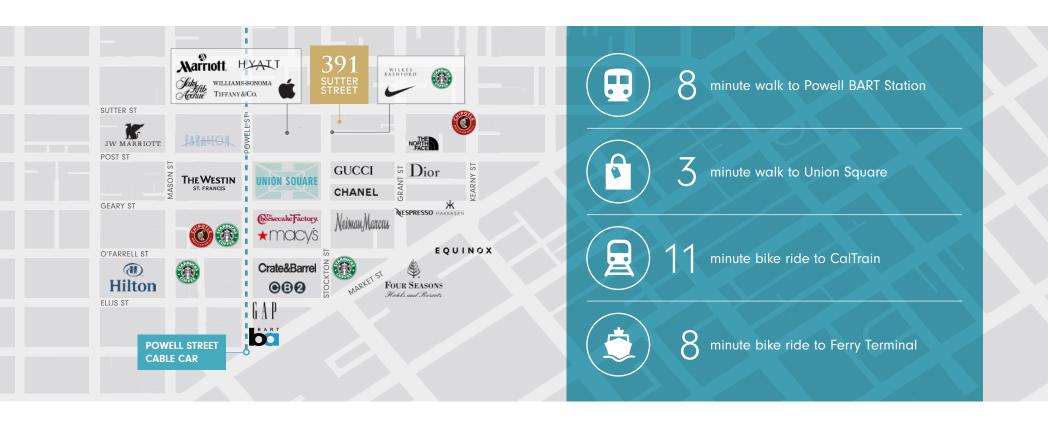

Short walk to Union Square hotels, shops, and restaurants

Available Immediately

Good natural light with operable windows and high ceilings

Quick, simple lease process

Easy access to BART, multiple SF Muni lines, and the cable car

### Ideally located in San Francisco's commercial hub

For leasing information contact

MICHAEL GSCHWEND
415.229.8908
michael.gschwend@kidder.com

This information supplied herein is from sources we deem reliable. It is provided without any representation, warranty, or guarantee, expressed or implied as to its accuracy. Prospective Buyer or Tenant should conduct an independent investigation and verification of all matters deemed to be material, including, but not limited to, statements of income and expenses. Consult your attorney, accountant, or other professional advisor.