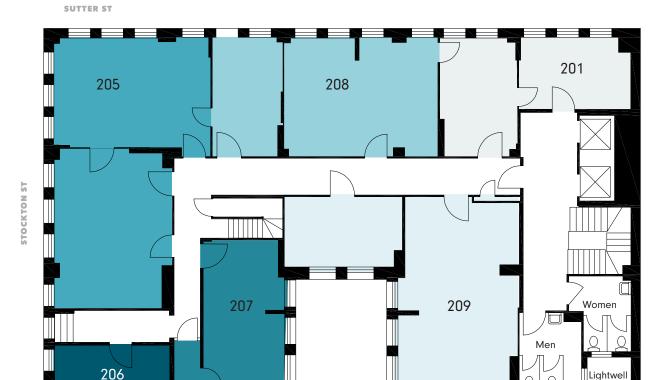

### 2nd Floor

### **AVAILABLE SPACE**

| Total Available |          | 3,386 | SF |
|-----------------|----------|-------|----|
| S               | uite 201 | 459   | SF |
| S               | uite 205 | 953   | SF |
| S               | uite 206 | 139   | SF |
| S               | uite 207 | 336   | SF |
| S               | uite 208 | 700   | SF |
| S               | uite 209 | 799   | SF |

THE SECOND FLOOR CAN BE COMBINED WITH GROUND LEVEL RETAIL FRONTING SUTTER STREET.

FLOORPLAN NOT DRAWN TO SCALE

Lightwell

For leasing information contact

**MICHAEL GSCHWEND** 415.229.8908 michael.gschwend@kidder.com LIC N° 01406626