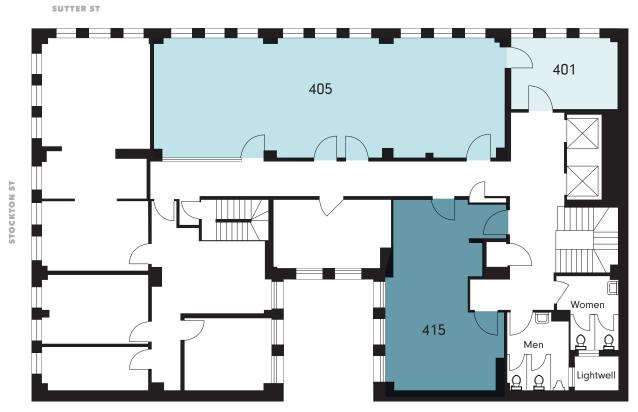

## 4th Floor

### **AVAILABLE SPACE**

| Total Potential Available | ±1,961 | SF |
|---------------------------|--------|----|
| Suite 415                 | ±492   | SF |
| Suite 405                 | ±1,269 | SF |
| Suite 401                 | ±200   | SF |

CLICK TO VIEW 360° VIRTUAL TOUR

FLOORPLAN NOT DRAWN TO SCALE

For leasing information contact

MICHAEL GSCHWEND 415.229.8908 michael.gschwend@kidder.com LIC N° 01406626

This information supplied herein is from sources we deem reliable. It is provided without any representation, warranty, or guarantee, expressed or implied as to its accuracy. Prospective Buyer or Tenant should conduct an independent investigation and verification of all matters deemed to be material, including, but not limited to, statements of income and expenses. Consult your attorney, accountant, or other professional advisor.