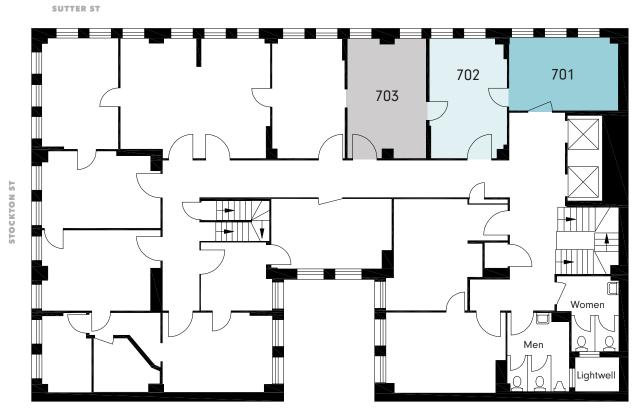

### 7th Floor

### **AVAILABLE SPACE**

| Total Potential Available | ±743 SF |
|---------------------------|---------|
| Suite 703                 | ±268 SF |
| Suite 702                 | ±235 SF |
| Suite 701                 | ±240 SF |

FLOORPLAN NOT DRAWN TO SCALE

For leasing information contact

**MICHAEL GSCHWEND** 415.229.8908 michael.gschwend@kidder.com LIC N° 01406626

This information supplied herein is from sources we deem reliable. It is provided without any representation, warranty, or guarantee, expressed or implied as to its accuracy. Prospective Buyer or Tenant should conduct an independent investigation and verification of all matters deemed to be material, including, but not limited to, statements of income and expenses. Consult your attorney, accountant,