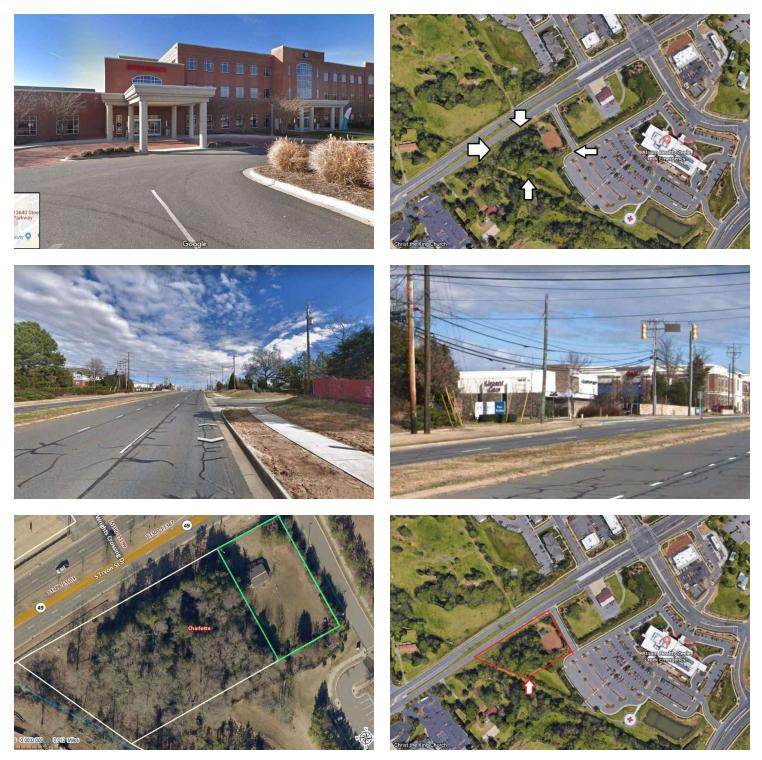

#### PROPERTY OVERVIEW

Excellent potential commercial land development opportunity in growing area of Steele Creek on South Tryon St.

#### PROPERTY HIGHLIGHTS

- Next to Atrium Health Steele Creek Emergency Care
- 72,745 total square feet
- Surrounded by healthy mix of residential and commercial properties
- Ask for available survey
- Asking price reflects a successful rezone to commercial
- Ideal for office, medical, restaurant, daycare, motel.
- Parcel id#s: 21912110, 21912111