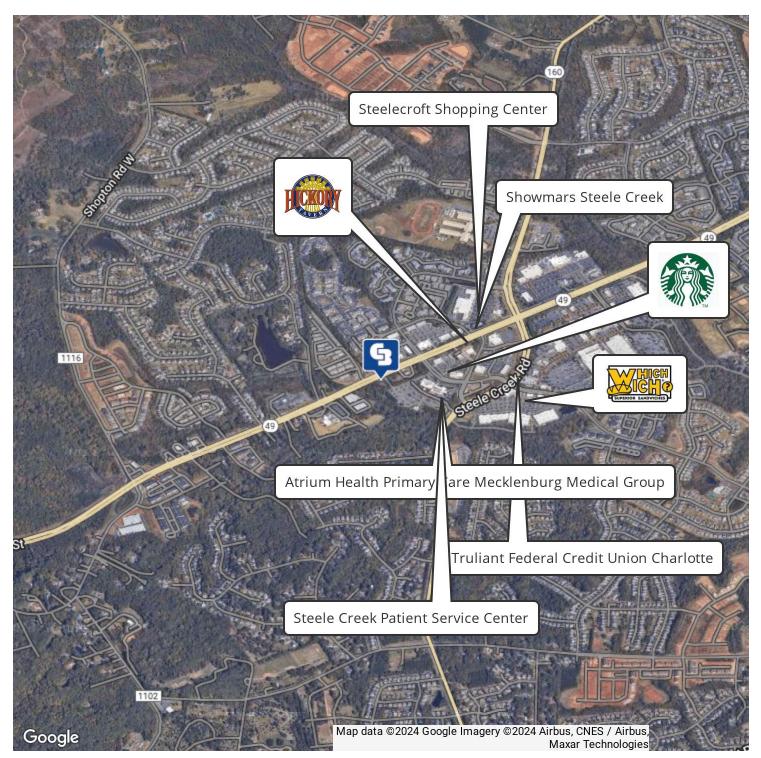

#### PROPERTY HIGHLIGHTS

- Next to Atrium Health Steele Creek Emergency Care
- 72,745 total square feet
- Surrounded by healthy mix of residential and commercial properties
- Ask for available survey
- Asking price reflects a successful rezone to commercial
- Ideal for office, medical, restaurant, daycare, motel.
- Parcel id#s: 21912110, 21912111

CBCWORLDWIDE.COM

SALE

13323 and 13325 S. Tryon St., Charlotte, NC 28278

CBCWORLDWIDE.COM

SALE

13323 and 13325 S. Tryon St., Charlotte, NC 28278

CBCWORLDWIDE.COM

13323 and 13325 S. Tryon St., Charlotte, NC 28278