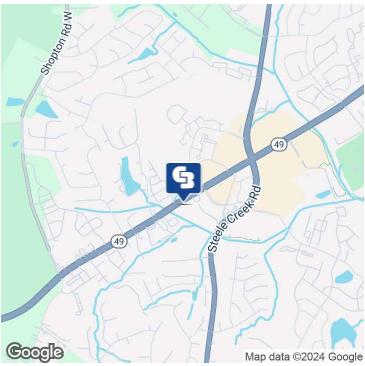

#### PROPERTY OVERVIEW

Excellent potential commercial land development opportunity in growing area of Steele Creek on South Tryon St.

#### PROPERTY HIGHLIGHTS

- Next to Atrium Health Steele Creek Emergency Care
- 72,745 total square feet
- Surrounded by healthy mix of residential and commercial properties
- Ask for available survey
- Asking price reflects a successful rezone to commercial
- Ideal for office, medical, restaurant, daycare, motel.
- Parcel id#s: 21912110, 21912111