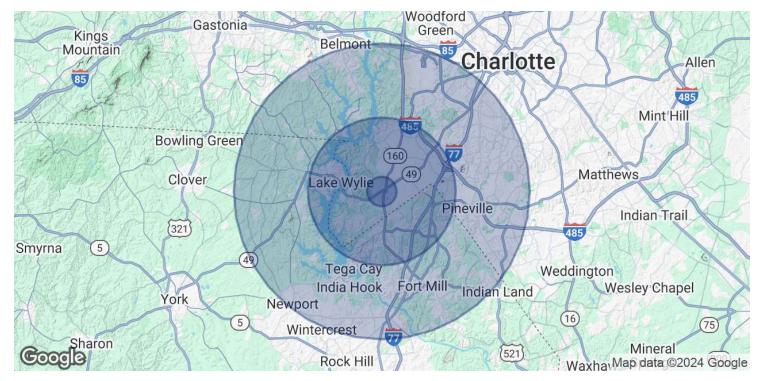

CBCWORLDWIDE.COM

13323 and 13325 S. Tryon St., Charlotte, NC 28278

| POPULATION           | 1 MILE | 5 MILES | 10 MILES |
|----------------------|--------|---------|----------|
| Total Population     | 8,947  | 110,662 | 403,185  |
| Average age          | 31.2   | 37.4    | 37.3     |
| Average age (Male)   | 28.6   | 36.3    | 36.5     |
| Average age (Female) | 32.0   | 37.3    | 38.2     |
| HOUSEHOLDS & INCOME  | 1 MILE | 5 MILES | 10 MILES |
| Total households     | 3,031  | 42,354  | 163,858  |
| # of persons per HH  | 3.0    | 2.6     | 2.5      |

\$83,123

\$239,919

\$102,481

\$279,179

\* Demographic data derived from 2020 ACS - US Census

\$98,765

\$277,008

CBCWORLDWIDE.COM

Average HH income

Average house value