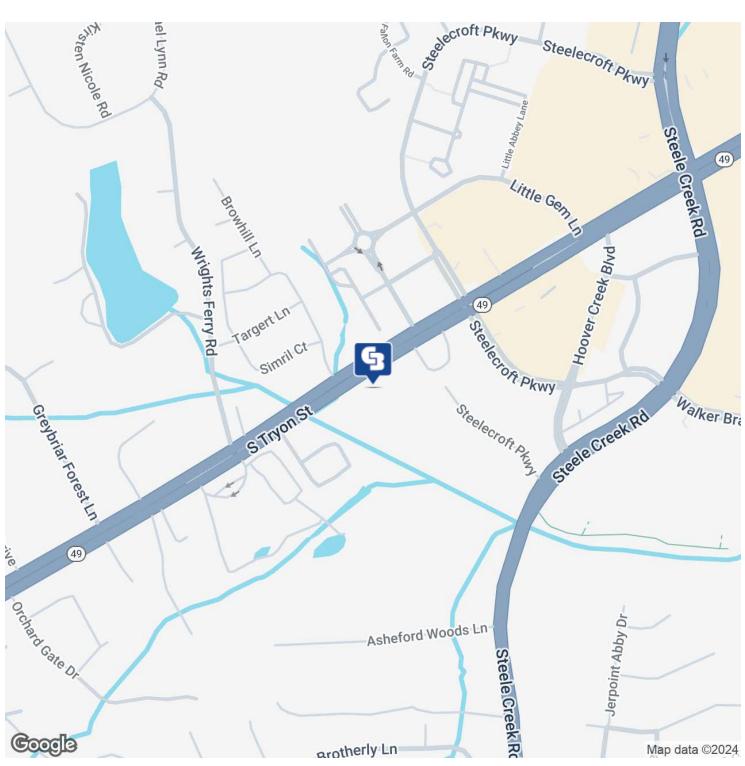

#### PROPERTY OVERVIEW

Excellent potential commercial land development opportunity in growing area of Steele Creek on South Tryon St.

#### PROPERTY HIGHLIGHTS

- Next to Atrium Health Steele Creek Emergency Care
- 72,745 total square feet
- Surrounded by healthy mix of residential and commercial properties
- Ask for available survey
- Asking price reflects a successful rezone to commercial
- Ideal for office, medical, restaurant, daycare, motel.
- Parcel id#s: 21912110, 21912111

CBCWORLDWIDE.COM

SALE

13323 and 13325 S. Tryon St., Charlotte, NC 28278

CBCWORLDWIDE.COM

SALE

13323 and 13325 S. Tryon St., Charlotte, NC 28278

CBCWORLDWIDE.COM

13323 and 13325 S. Tryon St., Charlotte, NC 28278