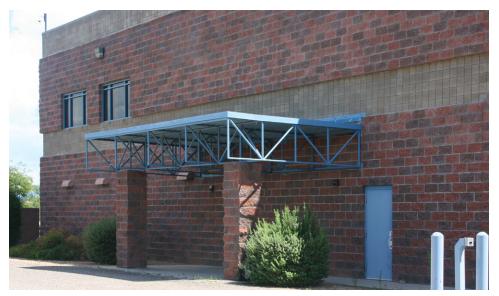

tioned
- Back-up Generator
- Elevator
- Parking Garage
- Fenced Yard
- Gated Parking
- Exterior Security Cameras

#### **Building Features**

This 34,320 SF free-standing building sitting on 4.67 acres features 19,037 rentable square feet plus a 15,013 garage.

There is a fenced yard and an electronic gate to the exterior parking lot.

#### Location Features

Rio Rico is about 7 miles north of the U.S./Mexico border and about 55 miles South of Tucson. The city of Nogales which is adjacent to Rio Rico funnels billions of dollars' worth of international trade into Arizona and the United States every year.

#### Section 1 Executive Summary

### Regional Map



## Location Map



## Aerial Map



## Site Plan



## Floor Plan - Level 1







## Floor Plan - Level 2







## Exterior Photos









## Exterior Photos









## Interior Photos









## Interior Photos









## Utilities Photos









## Utilities Photos









## The Opportunity



Sales Price \$5,300,000 \$154.43 PSF

Lease Rate \$22 PSF NNN

| Building Size