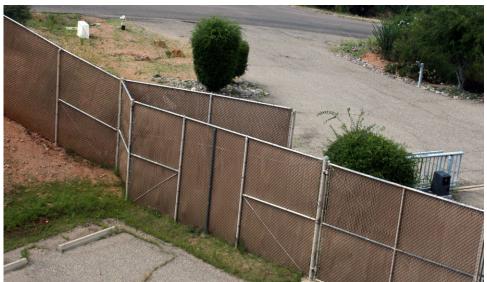

## Exterior Photos

#### Property Highlights

- Brick Construction
- 100% Sprinklered
- 100% Air Conditioned
- Back-up Generator
- Elevator
- Parking Garage
- Fenced Yard
- Gated Parking
- Exterior Security Cameras

#### **Building Features**

This 34,320 SF free-standing building sitting on 4.67 acres features 19,037 rentable square feet plus a 15,013 garage.

There is a fenced yard and an electronic gate to the exterior parking lot.