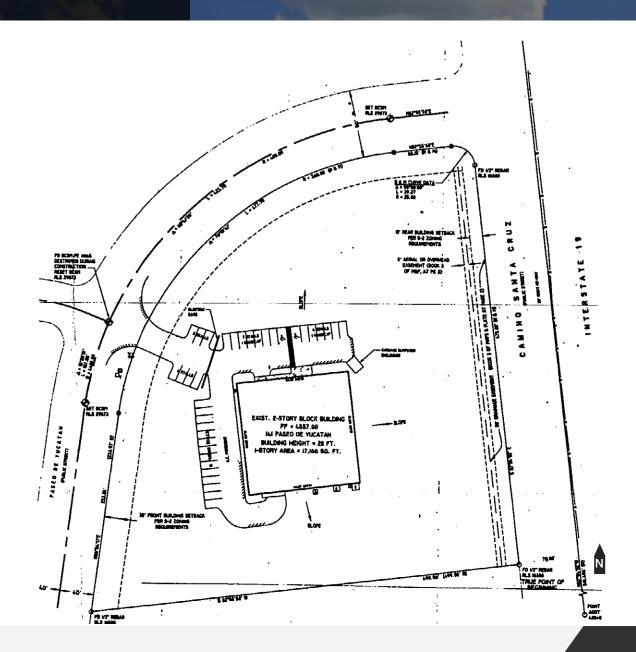

## Site Plan

| Sales Price                     | \$5,300,000 (\$154.43 PSF)                                                                                  |  |
|---------------------------------|-------------------------------------------------------------------------------------------------------------|--|
| Lease Rate                      | \$22 PSF NNN                                                                                                |  |
| Building Size                   | 34,320 SF (Including secure parking structure)                                                              |  |
| Rentable Square Feet 19,307 RSF |                                                                                                             |  |
| Parcel No.                      | 115-08-258 A                                                                                                |  |
| Parcel Size                     | 4.67 Acres                                                                                                  |  |
| Parking                         | 15,013 ground floor level                                                                                   |  |
| Zoning                          | B-2 Santa Cruz County                                                                                       |  |
| Facilities                      | Emergency power system: Caterpillar Back-up Generator Security system: Exterior Cameras and electronic gate |  |
| RETAX 2022                      | \$74,448                                                                                                    |  |
|                                 |                                                                                                             |  |

#### **Building Features**

This 34,320 SF free-standing building sitting on 4.67 acres features 19,037 rentable square feet plus a 15,013 garage.

There is a fenced yard and an electronic gate to the exterior parking lot.