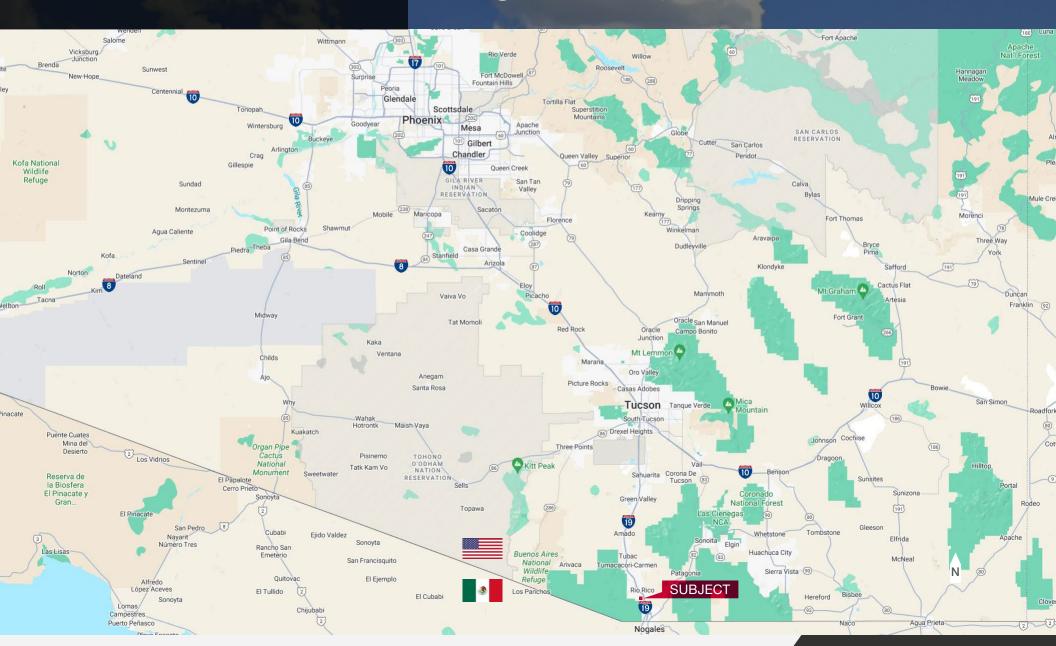

#### Location Features

Rio Rico is about 7 miles north of the U.S./Mexico border and about 55 miles South of Tucson. The city of Nogales which is adjacent to Rio Rico funnels billions of dollars' worth of international trade into Arizona and the United States every year.

### Regional Map