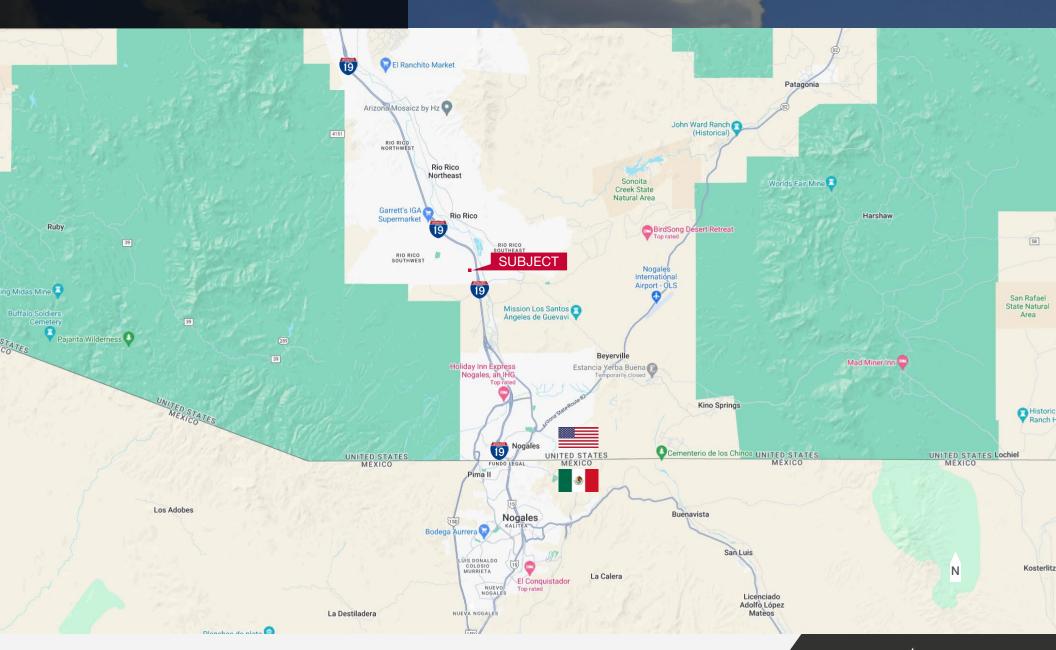

### Regional Map

## Location Map

#### Location Features

Rio Rico is about 7 miles north of the U.S./Mexico border and about 55 miles South of Tucson. The city of Nogales which is adjacent to Rio Rico funnels billions of dollars' worth of international trade into Arizona and the United States every year.