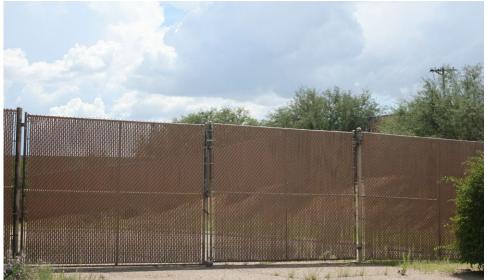

- Back-up Generator
- Elevator
- Parking Garage
- Fenced Yard
- Gated Parking
- Exterior Security Cameras

#### **Building Features**

This 34,320 SF free-standing building sitting on 4.67 acres features 19,037 rentable square feet plus a 15,013 garage.

There is a fenced yard and an electronic gate to the exterior parking lot.

#### Location Features

Rio Rico is about 7 miles north of the U.S./Mexico border and about 55 miles South of Tucson. The city of Nogales which is adjacent to Rio Rico funnels billions of dollars' worth of international trade into Arizona and the United States every year.

#### Section 1 Executive Summary

### Regional Map



## Location Map



## Aerial Map



## Site Plan



## Floor Plan - Level 1







## Floor Plan - Level 2







## Exterior Photos









## Exterior Photos









## Interior Photos









## Interior Photos









## Utilities Photos









## Utilities Photos









## The Opportunity



Sales Price \$5,300,000 \$154.43 PSF

Lease Rate \$22 PSF NNN

| Building Size