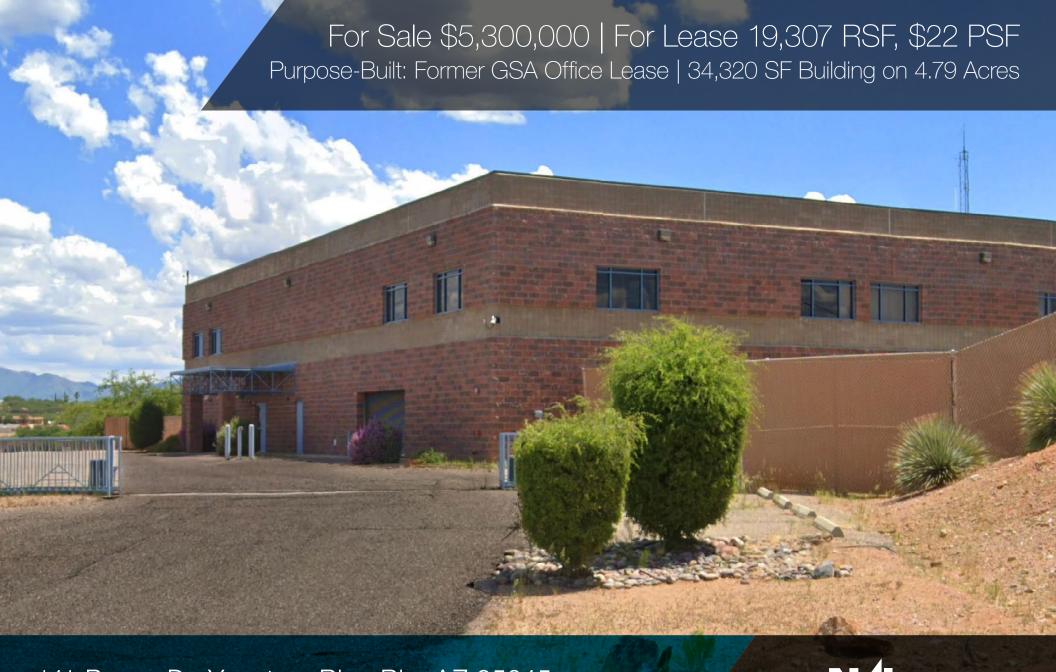

## Property Description

Sales Price \$5,300,000 \$154.43 PSF

Lease Rate \$22 PSF NNN

Rentable SF 19,307 SF

This property has been very well maintained, and purpose built to the exacting standards of the General Services Administration (GSA) for a Federal Law Enforcement Agency.

| Sales Price                     | \$5,300,000 (\$154.43 PSF)                                                                                  |  |
|---------------------------------|-------------------------------------------------------------------------------------------------------------|--|
| Lease Rate                      | \$22 PSF NNN                                                                                                |  |
| Building Size                   | 34,320 SF (Including secure parking structure)                                                              |  |
| Rentable Square Feet 19,307 RSF |                                                                                                             |  |
| Parcel No.                      | 115-08-258 A                                                                                                |  |
| Parcel Size                     | 4.67 Acres                                                                                                  |  |
| Parking                         | 15,013 ground floor level                                                                                   |  |
| Zoning                          | B-2 Santa Cruz County                                                                                       |  |
| Facilities                      | Emergency power system: Caterpillar Back-up Generator Security system: Exterior Cameras and electronic gate |  |
| RETAX 2022                      | \$74,448                                                                                                    |  |
|                                 |                                                                                                             |  |

#### **Building Features**

This 34,320 SF free-standing building sitting on 4.67 acres features 19,037 rentable square feet plus a 15,013 garage.

There is a fenced yard and an electronic gate to the exterior parking lot.