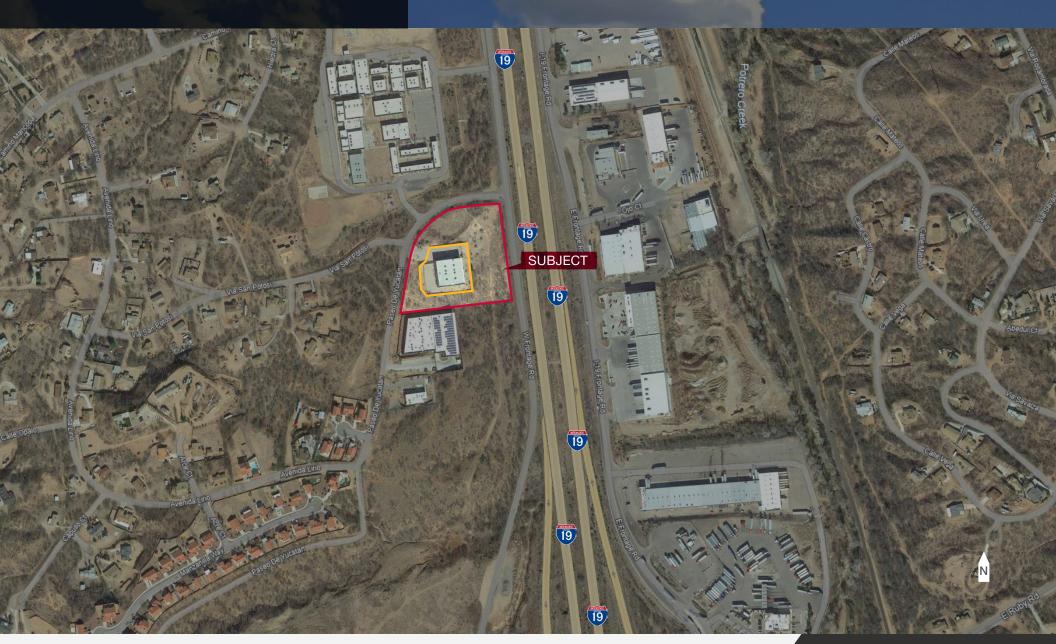

|  |

#### Property Highlights

- Brick Construction
- 100% Sprinklered
- 100% Air Conditioned
- Back-up Generator
- Elevator
- Parking Garage
- Fenced Yard
- Gated Parking
- Exterior Security Cameras

#### **Building Features**

This 34,320 SF free-standing building sitting on 4.67 acres features 19,037 rentable square feet plus a 15,013 garage.

There is a fenced yard and an electronic gate to the exterior parking lot.

#### Location Features

Rio Rico is about 7 miles north of the U.S./Mexico border and about 55 miles South of Tucson. The city of Nogales which is adjacent to Rio Rico funnels billions of dollars' worth of international trade into Arizona and the United States every year.

#### Section 1 Executive Summary

### Regional Map



## Location Map



## Aerial Map



## Site Plan



## Floor Plan - Level 1







## Floor Plan - Level 2







## Exterior Photos









## Exterior Photos









## Interior Photos









## Interior Photos









## Utilities Photos









## Utilities Photos









## The Opportunity



Sales Price \$5,300,000 \$154.43 PSF

Lease Rate \$22 PSF NNN

| Building Size