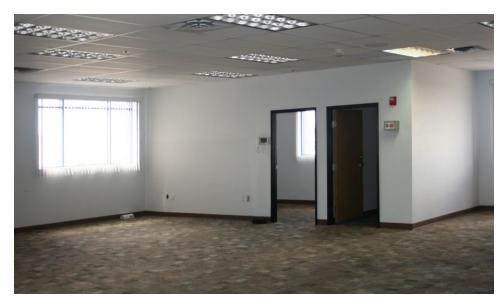

- Exterior Security Cameras

#### **Building Features**

This 34,320 SF free-standing building sitting on 4.67 acres features 19,037 rentable square feet plus a 15,013 garage.

There is a fenced yard and an electronic gate to the exterior parking lot.

#### Location Features

Rio Rico is about 7 miles north of the U.S./Mexico border and about 55 miles South of Tucson. The city of Nogales which is adjacent to Rio Rico funnels billions of dollars' worth of international trade into Arizona and the United States every year.

#### Section 1 Executive Summary

### Regional Map



## Location Map



## Aerial Map



## Site Plan



## Floor Plan - Level 1







## Floor Plan - Level 2







## Exterior Photos









## Exterior Photos









## Interior Photos









## Interior Photos









## Utilities Photos









## Utilities Photos









## The Opportunity



Sales Price \$5,300,000 \$154.43 PSF

Lease Rate \$22 PSF NNN

| Building Size