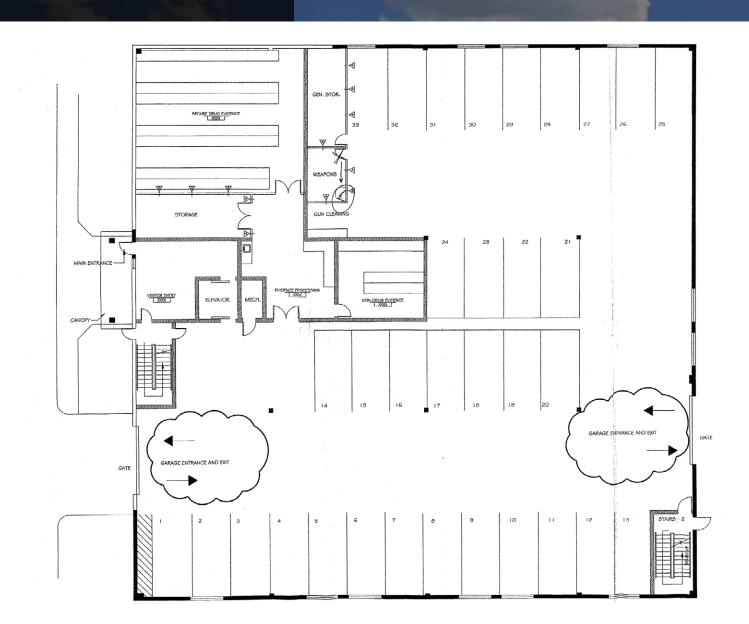

- Brick Construction
- 100% Sprinklered
- 100% Air Conditioned
- Back-up Generator
- Elevator
- Parking Garage
- Fenced Yard
- Gated Parking
- Exterior Security Cameras

#### **Building Features**

This 34,320 SF free-standing building sitting on 4.67 acres features 19,037 rentable square feet plus a 15,013 garage.

There is a fenced yard and an electronic gate to the exterior parking lot.

#### Location Features

Rio Rico is about 7 miles north of the U.S./Mexico border and about 55 miles South of Tucson. The city of Nogales which is adjacent to Rio Rico funnels billions of dollars' worth of international trade into Arizona and the United States every year.

#### Section 1 Executive Summary

### Regional Map



## Location Map



## Aerial Map



## Site Plan



## Floor Plan - Level 1







## Floor Plan - Level 2







## Exterior Photos









## Exterior Photos









## Interior Photos









## Interior Photos









## Utilities Photos









## Utilities Photos









## The Opportunity



Sales Price \$5,300,000 \$154.43 PSF

Lease Rate \$22 PSF NNN

| Building Size