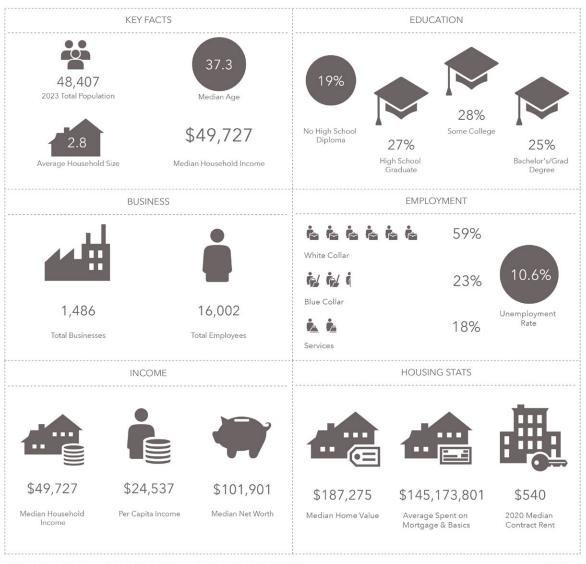

### Demographics Santa Cruz County

This infographic contains data provided by Esri, Esri and Infogroup. The vintage of the data is 2021, 2025.

© 2020 Esri