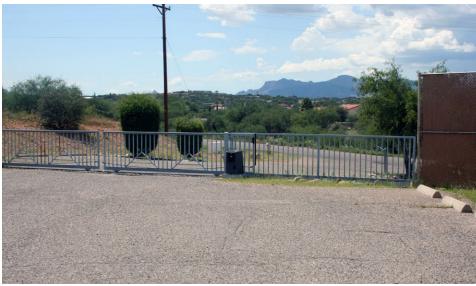

#### **Building Features**

This 34,320 SF free-standing building sitting on 4.67 acres features 19,037 rentable square feet plus a 15,013 garage.

There is a fenced yard and an electronic gate to the exterior parking lot.

## Utilities Photos