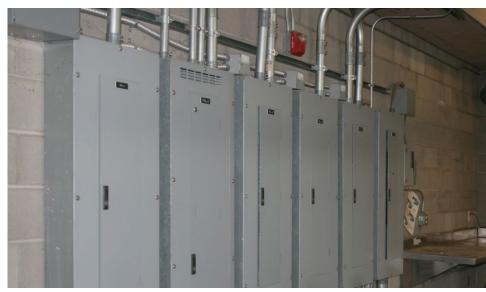

### **Building Features**

This 34,320 SF free-standing building sitting on 4.67 acres features 19,037 rentable square feet plus a 15,013 garage.

There is a fenced yard and an electronic gate to the exterior parking lot.

#### Location Features

Rio Rico is about 7 miles north of the U.S./Mexico border and about 55 miles South of Tucson. The city of Nogales which is adjacent to Rio Rico funnels billions of dollars' worth of international trade into Arizona and the United States every year.

#### Section 1 Executive Summary

### Regional Map



## Location Map



## Aerial Map



## Site Plan



## Floor Plan - Level 1







## Floor Plan - Level 2







## Exterior Photos









## Exterior Photos









## Interior Photos









## Interior Photos









## Utilities Photos









## Utilities Photos









## The Opportunity



Sales Price \$5,300,000 \$154.43 PSF

Lease Rate \$22 PSF NNN

| Building Size