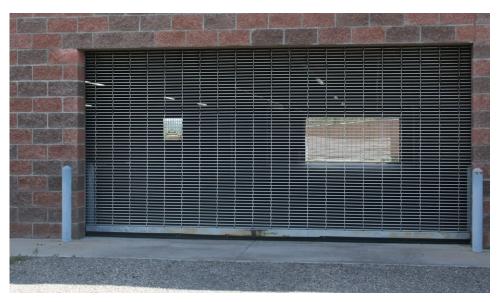

oned
- Back-up Generator
- Elevator
- Parking Garage
- Fenced Yard
- Gated Parking
- Exterior Security Cameras

#### **Building Features**

This 34,320 SF free-standing building sitting on 4.67 acres features 19,037 rentable square feet plus a 15,013 garage.

There is a fenced yard and an electronic gate to the exterior parking lot.

#### Location Features

Rio Rico is about 7 miles north of the U.S./Mexico border and about 55 miles South of Tucson. The city of Nogales which is adjacent to Rio Rico funnels billions of dollars' worth of international trade into Arizona and the United States every year.

#### Section 1 Executive Summary

### Regional Map



## Location Map



## Aerial Map



## Site Plan



## Floor Plan - Level 1







## Floor Plan - Level 2







## Exterior Photos









## Exterior Photos









## Interior Photos









## Interior Photos









## Utilities Photos









## Utilities Photos









## The Opportunity



Sales Price \$5,300,000 \$154.43 PSF

Lease Rate \$22 PSF NNN

| Building Size