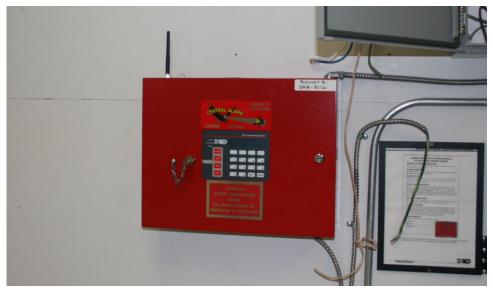

#### Property Highlights

- Brick Construction
- 100% Sprinklered
- 100% Air Conditioned
- Back-up Generator
- Elevator
- Parking Garage
- Fenced Yard
- Gated Parking
- Exterior Security Cameras

## Utilities Photos