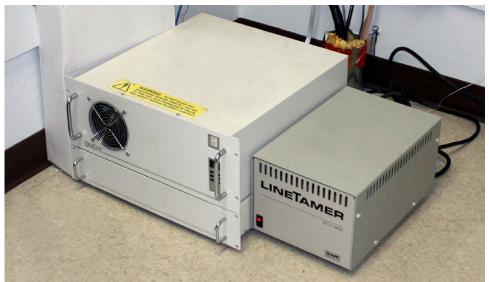

#### Property Highlights

- Brick Construction
- 100% Sprinklered
- 100% Air Conditioned
- Back-up Generator
- Elevator
- Parking Garage
- Fenced Yard
- Gated Parking
- Exterior Security Cameras

#### **Building Features**

This 34,320 SF free-standing building sitting on 4.67 acres features 19,037 rentable square feet plus a 15,013 garage.

There is a fenced yard and an electronic gate to the exterior parking lot.