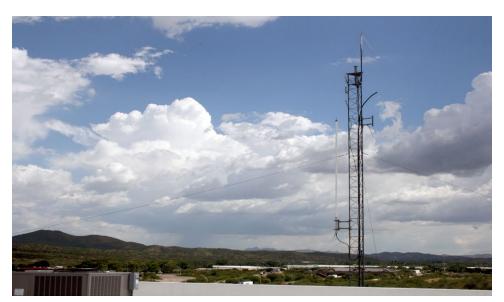

This 34,320 SF free-standing building sitting on 4.67 acres features 19,037 rentable square feet plus a 15,013 garage.

There is a fenced yard and an electronic gate to the exterior parking lot.

#### Location Features

Rio Rico is about 7 miles north of the U.S./Mexico border and about 55 miles South of Tucson. The city of Nogales which is adjacent to Rio Rico funnels billions of dollars' worth of international trade into Arizona and the United States every year.

#### Section 1 Executive Summary

### Regional Map



## Location Map



## Aerial Map



## Site Plan



## Floor Plan - Level 1







## Floor Plan - Level 2







## Exterior Photos









## Exterior Photos









## Interior Photos









## Interior Photos









## Utilities Photos









## Utilities Photos









## The Opportunity



Sales Price \$5,300,000 \$154.43 PSF

Lease Rate \$22 PSF NNN

| Building Size