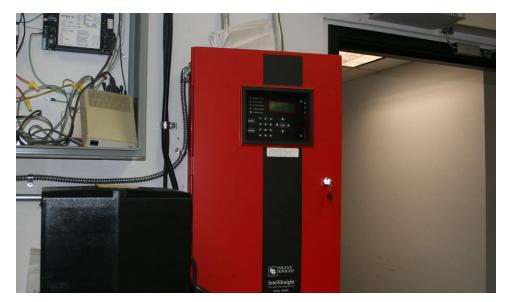

#### **Building Features**

This 34,320 SF free-standing building sitting on 4.67 acres features 19,037 rentable square feet plus a 15,013 garage.

There is a fenced yard and an electronic gate to the exterior parking lot.

#### Location Features

Rio Rico is about 7 miles north of the U.S./Mexico border and about 55 miles South of Tucson. The city of Nogales which is adjacent to Rio Rico funnels billions of dollars' worth of international trade into Arizona and the United States every year.

#### Section 1 Executive Summary

### Regional Map



## Location Map



## Aerial Map



## Site Plan



## Floor Plan - Level 1







## Floor Plan - Level 2







## Exterior Photos









## Exterior Photos









## Interior Photos









## Interior Photos









## Utilities Photos









## Utilities Photos









## The Opportunity



Sales Price \$5,300,000 \$154.43 PSF

Lease Rate \$22 PSF NNN

| Building Size