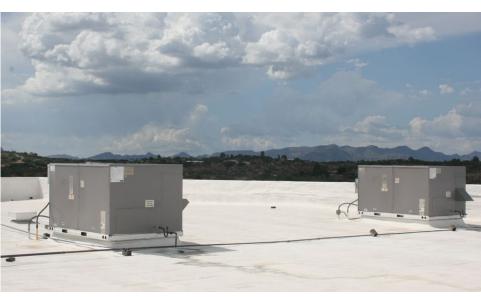

#### Property Highlights

- Brick Construction
- 100% Sprinklered
- 100% Air Conditioned
- Back-up Generator
- Elevator
- Parking Garage
- Fenced Yard
- Gated Parking
- Exterior Security Cameras

#### **Building Features**

This 34,320 SF free-standing building sitting on 4.67 acres features 19,037 rentable square feet plus a 15,013 garage.

There is a fenced yard and an electronic gate to the exterior parking lot.

## Utilities Photos