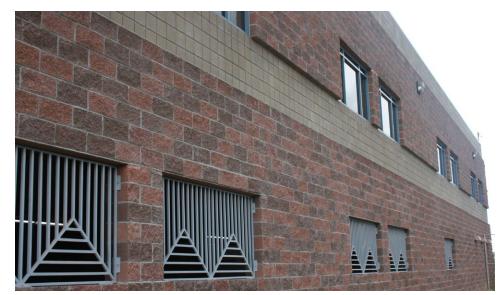

Elevator
- Parking Garage
- Fenced Yard
- Gated Parking
- Exterior Security Cameras

#### **Building Features**

This 34,320 SF free-standing building sitting on 4.67 acres features 19,037 rentable square feet plus a 15,013 garage.

There is a fenced yard and an electronic gate to the exterior parking lot.

#### Location Features

Rio Rico is about 7 miles north of the U.S./Mexico border and about 55 miles South of Tucson. The city of Nogales which is adjacent to Rio Rico funnels billions of dollars' worth of international trade into Arizona and the United States every year.

#### Section 1 Executive Summary

### Regional Map



## Location Map



## Aerial Map



## Site Plan



## Floor Plan - Level 1







## Floor Plan - Level 2







## Exterior Photos









## Exterior Photos









## Interior Photos









## Interior Photos









## Utilities Photos









## Utilities Photos









## The Opportunity



Sales Price \$5,300,000 \$154.43 PSF

Lease Rate \$22 PSF NNN

| Building Size