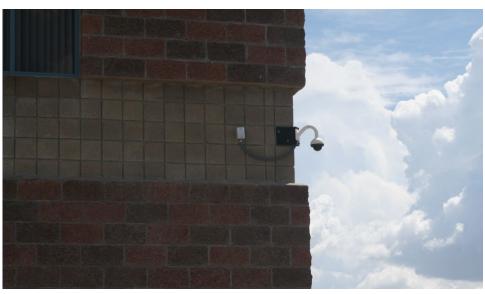

levator
- Parking Garage
- Fenced Yard
- Gated Parking
- Exterior Security Cameras

#### **Building Features**

This 34,320 SF free-standing building sitting on 4.67 acres features 19,037 rentable square feet plus a 15,013 garage.

There is a fenced yard and an electronic gate to the exterior parking lot.

#### Location Features

Rio Rico is about 7 miles north of the U.S./Mexico border and about 55 miles South of Tucson. The city of Nogales which is adjacent to Rio Rico funnels billions of dollars' worth of international trade into Arizona and the United States every year.

#### Section 1 Executive Summary

### Regional Map



## Location Map



## Aerial Map



## Site Plan



## Floor Plan - Level 1







## Floor Plan - Level 2







## Exterior Photos









## Exterior Photos









## Interior Photos









## Interior Photos









## Utilities Photos









## Utilities Photos









## The Opportunity



Sales Price \$5,300,000 \$154.43 PSF

Lease Rate \$22 PSF NNN

| Building Size