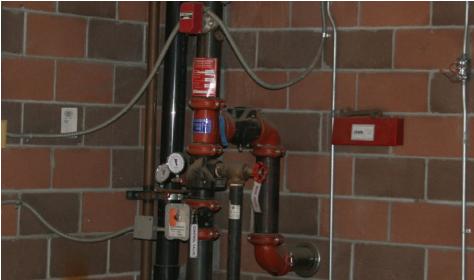

# **Building Features**

This 34,320 SF free-standing building sitting on 4.67 acres features 19,037 rentable square feet plus a 15,013 garage.

There is a fenced yard and an electronic gate to the exterior parking lot.

#### Location Features

Rio Rico is about 7 miles north of the U.S./Mexico border and about 55 miles South of Tucson. The city of Nogales which is adjacent to Rio Rico funnels billions of dollars' worth of international trade into Arizona and the United States every year.

#### Section 1 Executive Summary

### Regional Map



## Location Map



## Aerial Map



## Site Plan



## Floor Plan - Level 1







## Floor Plan - Level 2







## Exterior Photos









## Exterior Photos









## Interior Photos









## Interior Photos









## Utilities Photos









## Utilities Photos









## The Opportunity



Sales Price \$5,300,000 \$154.43 PSF

Lease Rate \$22 PSF NNN

| Building Size