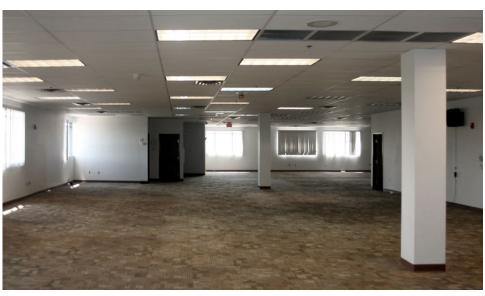

Exterior Security Cameras

#### **Building Features**

This 34,320 SF free-standing building sitting on 4.67 acres features 19,037 rentable square feet plus a 15,013 garage.

There is a fenced yard and an electronic gate to the exterior parking lot.

#### Location Features

Rio Rico is about 7 miles north of the U.S./Mexico border and about 55 miles South of Tucson. The city of Nogales which is adjacent to Rio Rico funnels billions of dollars' worth of international trade into Arizona and the United States every year.

#### Section 1 Executive Summary

### Regional Map



## Location Map



## Aerial Map



## Site Plan



## Floor Plan - Level 1







## Floor Plan - Level 2







## Exterior Photos









## Exterior Photos









## Interior Photos









## Interior Photos









## Utilities Photos









## Utilities Photos









## The Opportunity



Sales Price \$5,300,000 \$154.43 PSF

Lease Rate \$22 PSF NNN

| Building Size