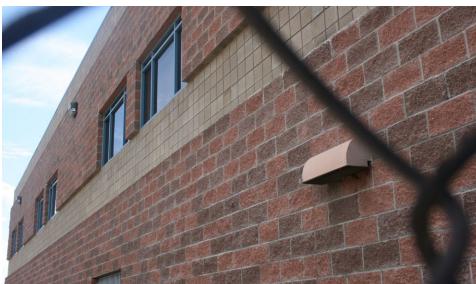

vator
- Parking Garage
- Fenced Yard
- Gated Parking
- Exterior Security Cameras

#### **Building Features**

This 34,320 SF free-standing building sitting on 4.67 acres features 19,037 rentable square feet plus a 15,013 garage.

There is a fenced yard and an electronic gate to the exterior parking lot.

#### Location Features

Rio Rico is about 7 miles north of the U.S./Mexico border and about 55 miles South of Tucson. The city of Nogales which is adjacent to Rio Rico funnels billions of dollars' worth of international trade into Arizona and the United States every year.

#### Section 1 Executive Summary

### Regional Map



## Location Map



## Aerial Map



## Site Plan



## Floor Plan - Level 1







## Floor Plan - Level 2







## Exterior Photos









## Exterior Photos









## Interior Photos









## Interior Photos









## Utilities Photos









## Utilities Photos









## The Opportunity



Sales Price \$5,300,000 \$154.43 PSF

Lease Rate \$22 PSF NNN

| Building Size