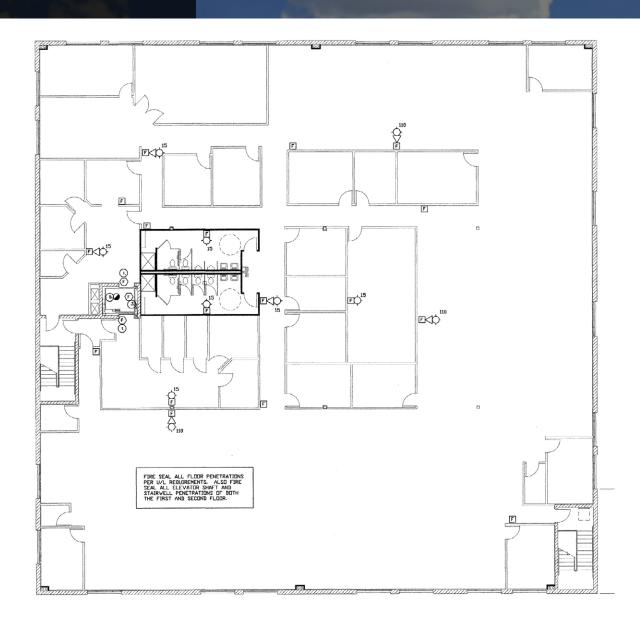

rinklered
- 100% Air Conditioned
- Back-up Generator
- Elevator
- Parking Garage
- Fenced Yard
- Gated Parking
- Exterior Security Cameras

#### **Building Features**

This 34,320 SF free-standing building sitting on 4.67 acres features 19,037 rentable square feet plus a 15,013 garage.

There is a fenced yard and an electronic gate to the exterior parking lot.

#### Location Features

Rio Rico is about 7 miles north of the U.S./Mexico border and about 55 miles South of Tucson. The city of Nogales which is adjacent to Rio Rico funnels billions of dollars' worth of international trade into Arizona and the United States every year.

#### Section 1 Executive Summary

### Regional Map



## Location Map



## Aerial Map



## Site Plan



## Floor Plan - Level 1







## Floor Plan - Level 2







## Exterior Photos









## Exterior Photos









## Interior Photos









## Interior Photos









## Utilities Photos









## Utilities Photos









## The Opportunity



Sales Price \$5,300,000 \$154.43 PSF

Lease Rate \$22 PSF NNN

| Building Size