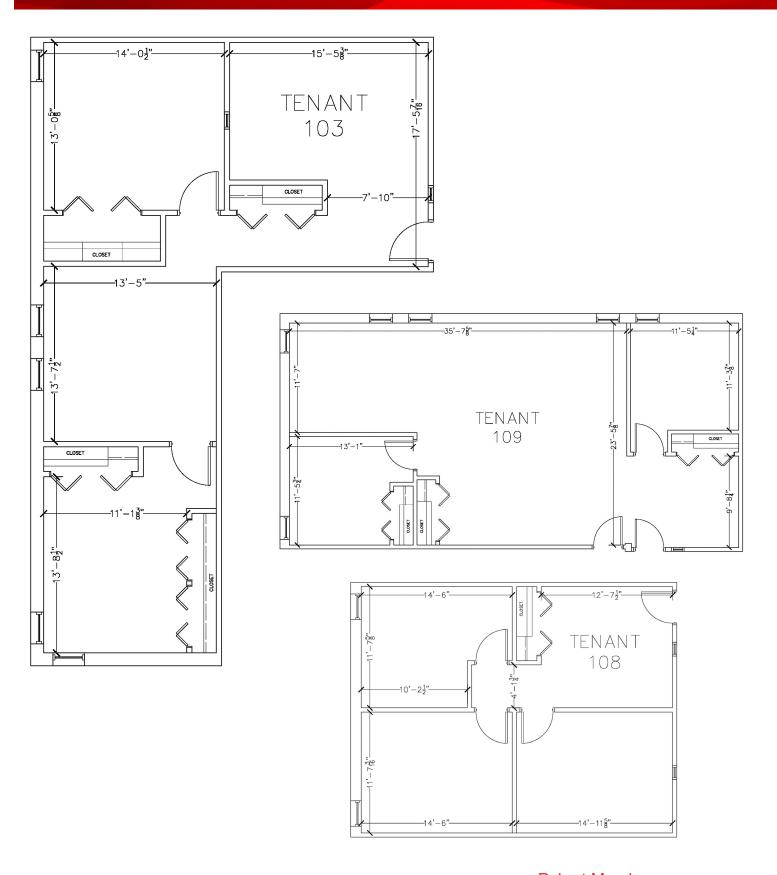

## **OFFERING SUMMARY**

Suite 103: ±1,191 SF - \$1,836/mo Suite 108: ±907 SF - \$1,400/mo Suite 109: ±1,075 SF - \$1,612/mo

Zoning: Commercial Water: Municipal Heat: GFA

A/C: Central Construction: Brick, Glass