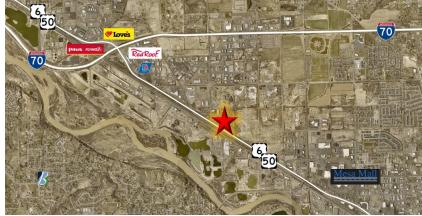

## **OVERVIEW:**

- Free-standing retail/commercial building
- Excellent visibility off of Hwy 6&50
- Easy access to major corridor!

**OFFERED AT: \$487,000** 

## **TRAFFIC COUNTS:**

 Hwy 6&50
 W of Patterson Rd
 25,540 VPD

 Hwy 6&50
 SE of I-70
 29,585 VPD

| DEMOGRAPHICS:      | 1 MILE   | 3 MILE   | 5 MILE   |
|--------------------|----------|----------|----------|
| Current Population | 606      | 22,358   | 56,687   |
| Daytime Population | 4,170    | 1,527    | 3,908    |
| Average HH Income  | \$75,888 | \$86,535 | \$69,391 |
| Businesses         | 198      | 1,527    | 3,908    |