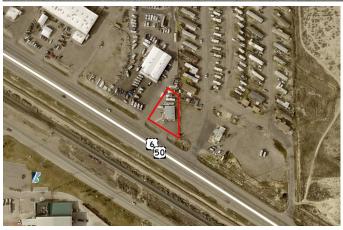

## **OVERVIEW:**

- Free-standing retail/commercial building
- Excellent visibility off of Hwy 6&50
- Easy access to major corridor!

**OFFERED AT: \$487,000** 

## **TRAFFIC COUNTS:**

 Hwy 6&50
 W of Patterson Rd
 25,540 VPD

 Hwy 6&50
 SE of I-70
 29,585 VPD

| DEMOGRAPHICS:      | 1 MILE   | 3 MILE   | 5 MILE   |
|--------------------|----------|----------|----------|
| Current Population | 606      | 22,358   | 56,687   |
| Daytime Population | 4,170    | 1,527    | 3,908    |
| Average HH Income  | \$75,888 | \$86,535 | \$69,391 |
| Businesses         | 198      | 1,527    | 3,908    |