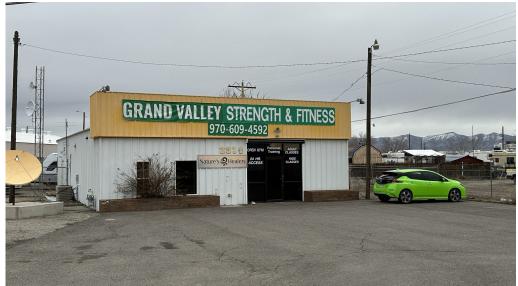

## **FOR SALE**

## 2314 Highway 6&50 | Grand Junction, CO

Retail/Commercial Building

## **OVERVIEW:**

- Free-standing retail/commercial building
- Excellent visibility off of Hwy 6&50
- Easy access to major corridor!

**OFFERED AT: \$487,000** 