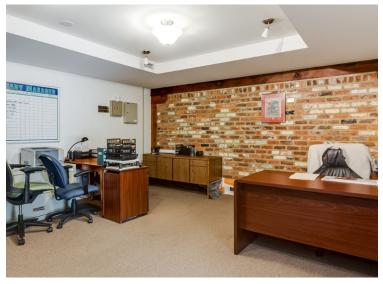

The space provides a flexible layout and includes a combination of open collaborative spaces and private office space, replete with rich historic details such as original heart pine flooring, post and beam accents, exposed brick walls, tray ceilings, and plenty of natural light. A unique opportunity which provides high visibility and accessibility, this is a space that is not to be missed!

## **PHOTOS**