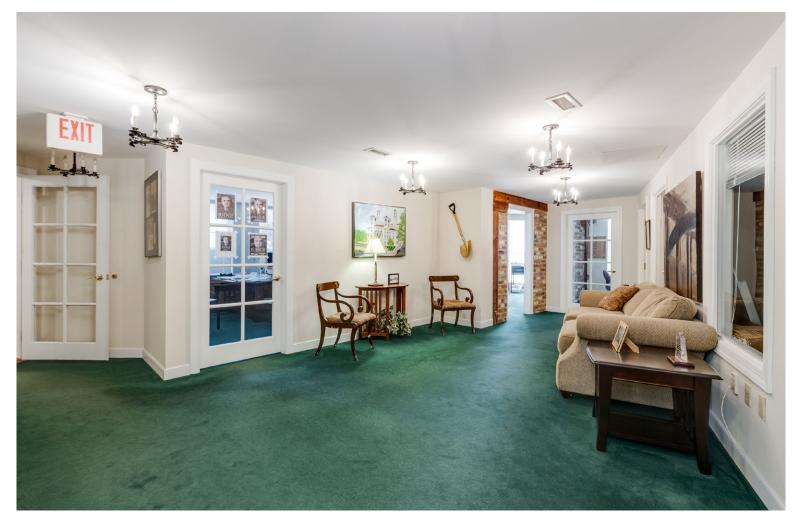

## **PHOTOS**

The space provides a flexible layout and includes a combination of open collaborative spaces and private office space, replete with rich historic details such as original heart pine flooring, post and beam accents, exposed brick walls, tray ceilings, and plenty of natural light. A unique opportunity which provides high visibility and accessibility, this is a space that is not to be missed!