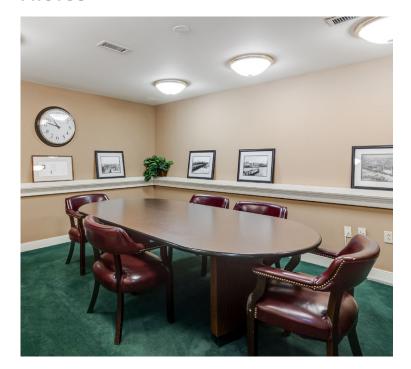

## **PHOTOS**

The space provides a flexible layout and includes a combination of open collaborative spaces and private office space, replete with rich historic details such as original heart pine flooring, post and beam accents, exposed brick walls, tray ceilings, and plenty of natural light. A unique opportunity which provides high visibility and accessibility, this is a space that is not to be missed!