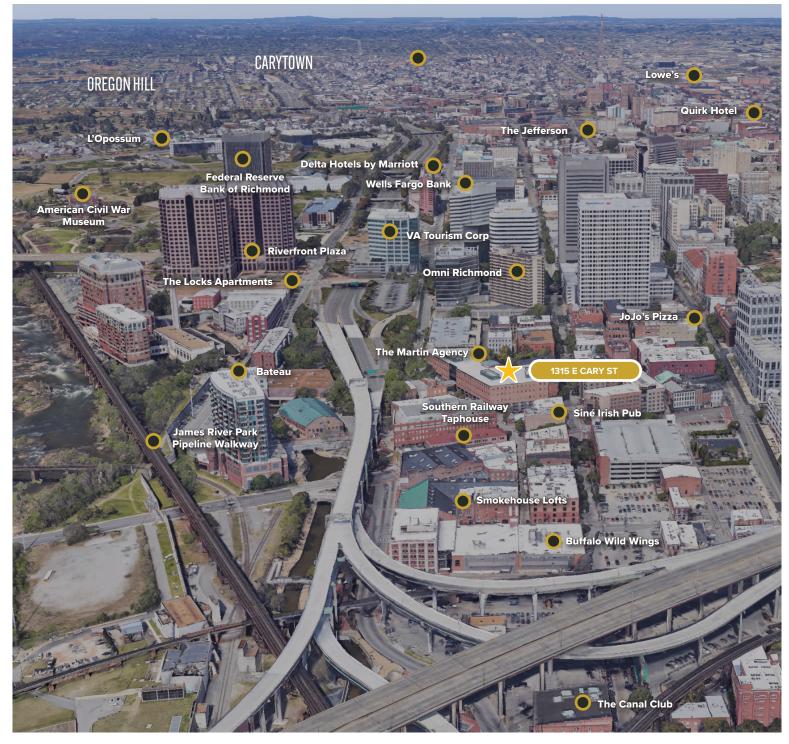

#### LOCATION

With excellent walkable proximity to a bustling area of "the Slip", including several well known restaurants, hotels, the Virginia State Capitol complex, and dozens of household name office tenants, 1315 E Cary offers ideal accessibility to conduct business in one of Richmond's most distinctive neighborhoods.

**WALK SCORE: 82** 

TRANSIT SCORE: 60

**BIKE SCORE: 88** 

one south

ONE SOUTH COMMERCIAL is a CoStar PowerBroker in the Richmond, VA investment sales market. Our reputation among those with local knowledge as the premier investment sales shop in the City of Richmond is built on a wide network of relationships with principals all over the world who trust us and our ability to effectively analyze the economics of any deal and represent them honestly.