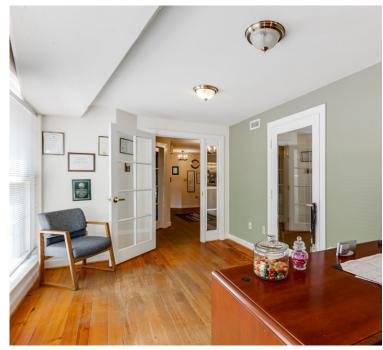

The space provides a flexible layout and includes a combination of open collaborative spaces and private office space, replete with rich historic details such as original heart pine flooring, post and beam accents, exposed brick walls, tray ceilings, and plenty of natural light. A unique opportunity which provides high visibility and accessibility, this is a space that is not to be missed!

## **PHOTOS**