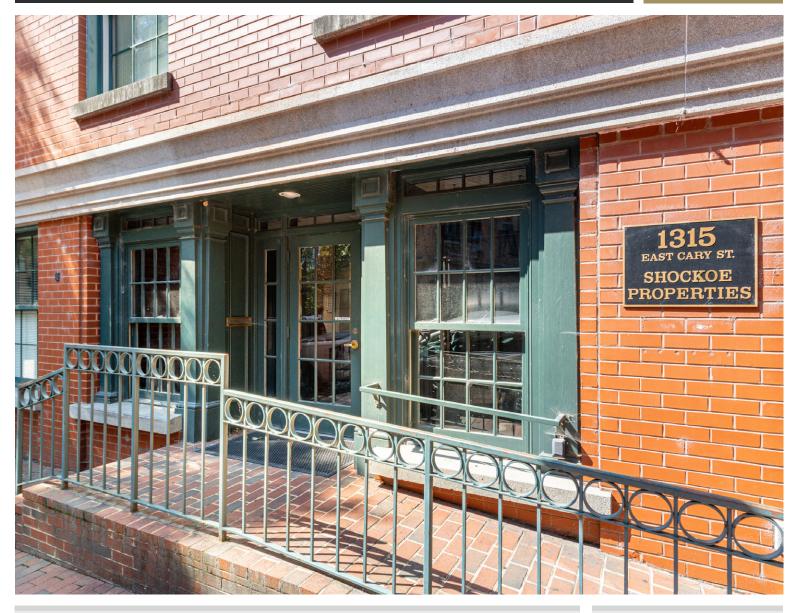

# Ground Floor Historic Office in the Heart of Shockoe Slip







## **1315 E CARY STREET**

RICHMOND, VA 23219



#### PROPERTY HIGHLIGHTS

- √ 3,700 SF AVAILABLE
- √ GROUND FLOOR
- ✓ WALK SCORE: 82
- ✓ HEART PINE FLOORING
- POST AND BEAM ACCENTS
- ✓ EXPOSED BRICK WALLS
- ✓ TRAY CEILINGS
- ✓ AMPLE NATURAL LIGHT

ANN SCHWEITZER RILEY | 804.723.0446

LORY MARKHAM | 804.248.2561



# Ground floor historic office for lease in the heart of Shockoe Slip!

This 3,700 SF office space is historic charm meets walkability. 1315 E Cary is a stately storefront office conveniently located right at the corner of 13th St and E Cary St. With excellent walkable proximity to a bustling area of "the Slip", including several well known restaurants, hotels, the Virginia State Capitol complex, and dozens of household name office tenants, 1315 E Cary offers ideal accessibi