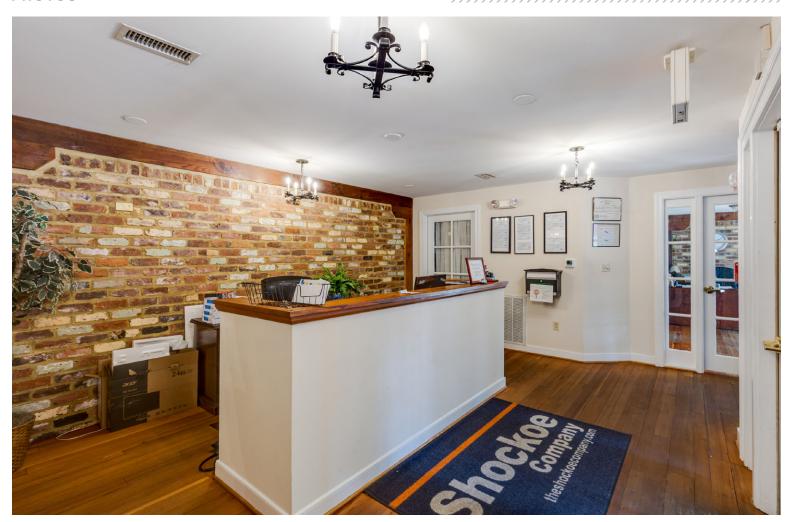

The space provides a flexible layout and includes a combination of open collaborative spaces and private office space, replete with rich historic details such as original heart pine flooring, post and beam accents, exposed brick walls, tray ceilings, and plenty of natural light. A unique opportunity which provides high visibility and accessibility, this is a space that is not to be missed!

## **PHOTOS**