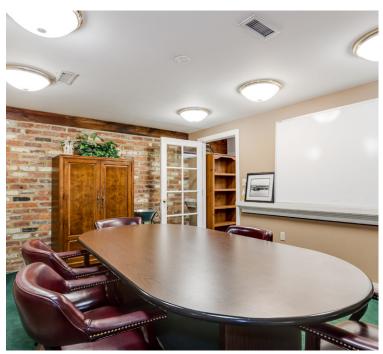

## **PHOTOS**

The space provides a flexible layout and includes a combination of open collaborative spaces and private office space, replete with rich historic details such as original heart pine flooring, post and beam accents, exposed brick walls, tray ceilings, and plenty of natural light. A unique opportunity which provides high visibility and accessibility, this is a space that is not to be missed!