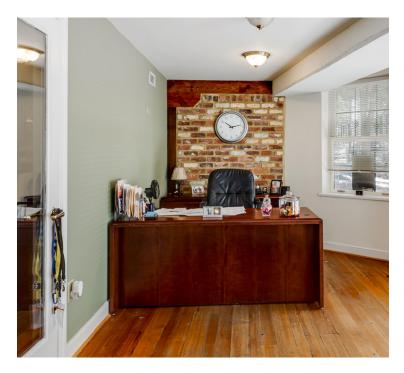

The space provides a flexible layout and includes a combination of open collaborative spaces and private office space, replete with rich historic details such as original heart pine flooring, post and beam accents, exposed brick walls, tray ceilings, and plenty of natural light. A unique opportunity which provides high visibility and accessibility, this is a space that is not to be missed!

## **PHOTOS**