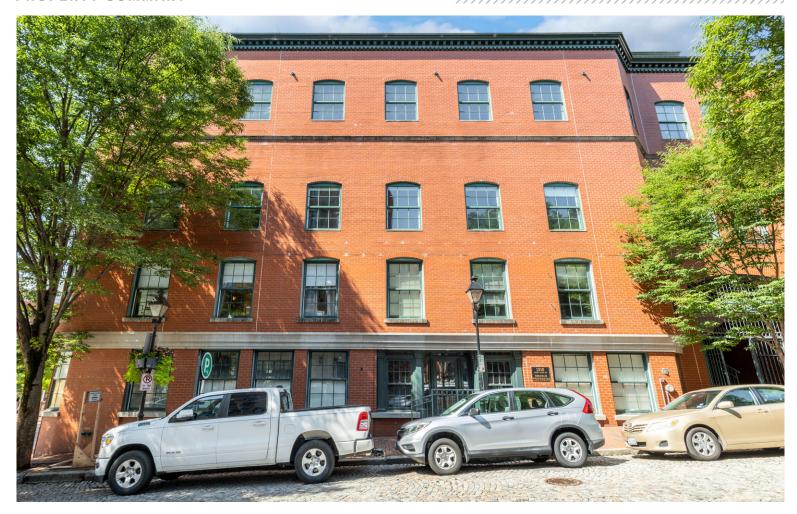

# Ground Floor Historic Office in the Heart of Shockoe Slip







## **1315 E CARY STREET**

RICHMOND, VA 23219



#### PROPERTY HIGHLIGHTS

- √ 3,700 SF AVAILABLE
- √ GROUND FLOOR
- ✓ WALK SCORE: 82
- ✓ HEART PINE FLOORING
- POST AND BEAM ACCENTS
- ✓ EXPOSED BRICK WALLS
- ✓ TRAY CEILINGS
- ✓ AMPLE NATURAL LIGHT

ANN SCHWEITZER RILEY | 804.723.0446

LORY MARKHAM | 804.248.2561



# Ground floor historic office for lease in the heart of Shockoe Slip!

This 3,700 SF office space is historic charm meets walkability. 1315 E Cary is a stately storefront office conveniently located right at the corner of 13th St and E Cary St. With excellent walkable proximity to a bustling area of "the Slip", including several well known restaurants, hotels, the Virginia State Capitol complex, and dozens of household name office tenants, 1315 E Cary offers ideal accessibility to conduct business in one of Richmond's most distinctive neighborhoods.

The space provides a flexible layout and includes a combination of open collaborative spaces and private office space, replete with rich historic details such as original heart pine flooring, post and beam accents, exposed brick walls, tray