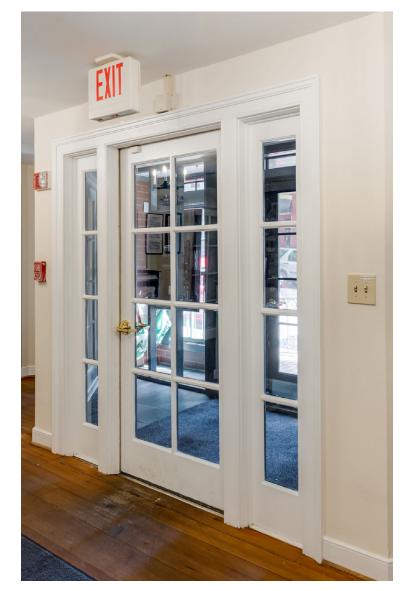

The space provides a flexible layout and includes a combination of open collaborative spaces and private office space, replete with rich historic details such as original heart pine flooring, post and beam accents, exposed brick walls, tray ceilings, and plenty of natural light. A unique opportunity which provides high visibility and accessibility, this is a space that is not to be missed!

## **PHOTOS**