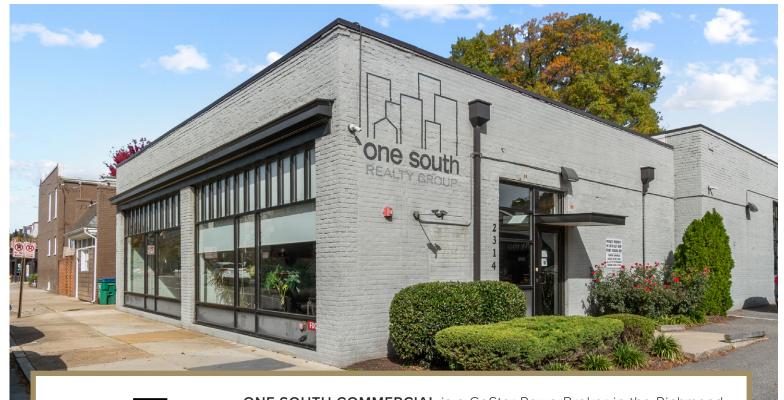

# Ground Floor Historic Office in the Heart of Shockoe Slip

# Ground floor historic office for lease in the heart of Shockoe Slip!

This 3,700 SF office space is historic charm meets walkability. 1315 E Cary is a stately storefront office conveniently located right at the corner of 13th St and E Cary St. With excellent walkable proximity to a bustling area of "the Slip", including several well known restaurants, hotels, the Virginia State Capitol complex, and dozens of household name office tenants, 1315 E Cary offers ideal accessibility to conduct business in one of Richmond's most distinctive neighborhoods.

#### LOCATION

With excellent walkable proximity to a bustling area of "the Slip", including several well known restaurants, hotels, the Virginia State Capitol complex, and dozens of household name office tenants, 1315 E Cary offers ideal accessibility to conduct business in one of Richmond's most distinctive neighborhoods.

**WALK SCORE: 82** 

TRANSIT SCORE: 60

**BIKE SCORE: 88** 

one south

ONE SOUTH COMMERCIAL is a CoStar PowerBroker in the Richmond, VA investment sales market. Our reputation among those with local knowledge as the premier investment sales shop in the City of Richmond is built on a wide network of relationships with principals all over the world who trust us and our ability to effectively analyze the economics of any deal and represent them honestly.