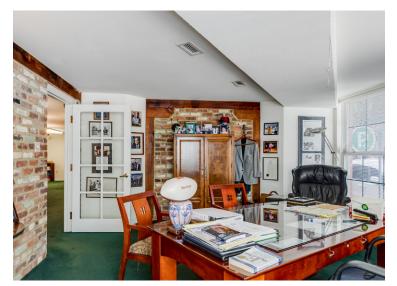

The space provides a flexible layout and includes a combination of open collaborative spaces and private office space, replete with rich historic details such as original heart pine flooring, post and beam accents, exposed brick walls, tray ceilings, and plenty of natural light. A unique opportunity which provides high visibility and accessibility, this is a space that is not to be missed!

## **PHOTOS**