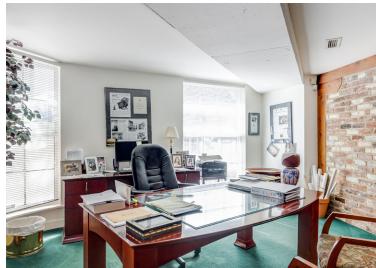

The space provides a flexible layout and includes a combination of open collaborative spaces and private office space, replete with rich historic details such as original heart pine flooring, post and beam accents, exposed brick walls, tray ceilings, and plenty of natural light. A unique opportunity which provides high visibility and accessibility, this is a space that is not to be missed!

## **PHOTOS**