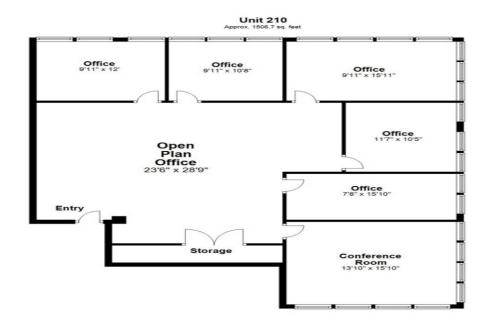

Lease Term

Negotiable

|   | _                 |                  |                                                          |
|---|-------------------|------------------|----------------------------------------------------------|
|   | 2nd Floor Ste 210 |                  |                                                          |
| 5 | Space Available   | 1,507 SF         | Great office space with lots of visibility and sunlight. |
|   | Rental Rate       | \$16.50 /SF/YR   |                                                          |
|   | Date Available    | Now              |                                                          |
|   | Service Type      | Triple Net (NNN) |                                                          |
|   | Space Type        | Relet            |                                                          |
|   | Space Use         | Office           |                                                          |
|   | Lease Term        | Negotiable       |                                                          |
|   |                   |                  |                                                          |
|   |                   |                  |                                                          |
|   | 2nd Floor Ste 220 |                  |                                                          |
|   | Space Available   | 849 SF           | Great office space with lots of visibility and sunlight. |
|   | Rental Rate       | \$16.50 /SF/YR   |                                                          |
| 6 | Date Available    | Now              |                                                          |
|   | Service Type      | Triple Net (NNN) |                                                          |
|   | Space Type        | Relet            |                                                          |
|   | Space Use         | Office           |                                                          |
|   | Lease Term        | Negotiable       |                                                          |
|   |                   |                  |                                                          |

### 30 Nagog Park, Acton, MA

Room sizes and square footage estimates are approximate.

Floor Plan

## 30 Nagog Park, Acton, MA

Room sizes and square footage estimates are approximate.

Floor Plan