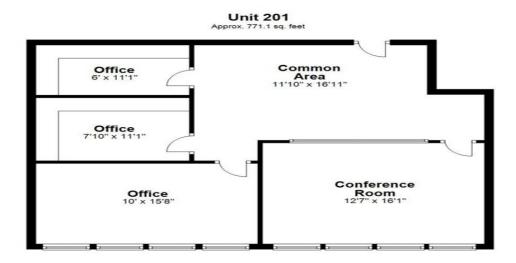

## 30 Nagog Park, Acton, MA

Room sizes and square footage estimates are approximate.

Floor Plan

|   | 1st Floor                                                                                                                                                                              |                                                                                                          |                                                          |
|---|----------------------------------------------------------------------------------------------------------------------------------------------------------------------------------------|----------------------------------------------------------------------------------------------------------|----------------------------------------------------------|
| 1 | Space Available                                                                                                                                                                        | 3,028 SF                                                                                                 | Great office space with lots of visibility and sunlight. |
|   | Rental Rate                                                                                                                                                                            | \$16.50 /SF/YR                                                                                           |                                                          |
|   | Date Available                                                                                                                                                                         | Now                                                                                                      |                                                          |
|   | Service Type                                                                                                                                                                           | Triple Net (NNN)                                                                                         |                                                          |
|   | Space Type                                                                                                                                                                             | Relet                                                                                                    |                                                          |
|   | Space Use                                                                                                                                                                              | Office                                                                                                   |                                                          |
|   | Lease Term                                                                                                                                                                             | Negotiable                                                                                               |                                                          |
|   |                                                                                                                                                                                        |                                                                                                          |                                                          |
|   | 2nd Floor Ste 201                                                                                                                                                                      |                                                                                                          |                                                          |
|   |                                                                                                                                                                                        |                                                                                                          |                                                          |
|   | Space Available                                                                                                                                                                        | 771 SF                                                                                                   |                                                          |
| 2 | Rental Rate                                                                                                                                                                            | \$16.50 /SF/YR                                                                                           |                                                          |
|   | Contiguous Area                                                                                                                                                                        | 2,352 SF                                                                                                 |                                                          |
|   | Date Available                                                                                                                                                                         | Now                                                                                                      |                                                          |
|   | Service Type                                                                                                                                                                           | Triple Net (NNN)                                                                                         |                                                          |
|   | Space Type                                                                                                                                                                             | Relet                                                                                                    |                                                          |
|   | Space Use                                                                                                                                                                              | Office                                                                                                   |                                                          |
|   | Lease Term                                                                                                                                                                             | Negotiable                                                                                               |                                                          |
|   |                                                                                                                                                                                        |                                                                                                          |                                                          |
|   |                                                                                                                                                                                        |                                                                                                          |                                                          |
|   | 2nd Floor Ste 203                                                                                                                                                                      |                                                                                                          |                                                          |
|   |                                                                                                                                                                                        | 700 SF                                                                                                   |                                                          |
|   | 2nd Floor Ste 203  Space Available  Rental Rate                                                                                                                                        | 700 SF<br>\$16.50 /SF/YR                                                                                 |                                                          |
|   | Space Available<br>Rental Rate                                                                                                                                                         |                                                                                                          |                                                          |
| 3 | Space Available                                                                                                                                                                        | \$16.50 /SF/YR                                                                                           |                                                          |
| 3 | Space Available Rental Rate Contiguous Area                                                                                                                                            | \$16.50 /SF/YR<br>2,352 SF                                                                               |                                                          |
| 3 | Space Available Rental Rate Contiguous Area Date Available                                                                                                                             | \$16.50 /SF/YR<br>2,352 SF<br>Now                                                                        |                                                          |
| 3 | Space Available Rental Rate Contiguous Area Date Available Service Type                                                                                                                | \$16.50 /SF/YR 2,352 SF Now Triple Net (NNN)                                                             |                                                          |
| 3 | Space Available Rental Rate Contiguous Area Date Available Service Type Space Type                                                                                                     | \$16.50 /SF/YR 2,352 SF Now Triple Net (NNN) Relet                                                       |                                                          |
| 3 | Space Available Rental Rate Contiguous Area Date Available Service Type Space Type Space Use                                                                                           | \$16.50 /SF/YR 2,352 SF Now Triple Net (NNN) Relet Office                                                |                                                          |
| 3 | Space Available Rental Rate Contiguous Area Date Available Service Type Space Type Space Use                                                                                           | \$16.50 /SF/YR 2,352 SF Now Triple Net (NNN) Relet Office                                                |                                                          |
| 3 | Space Available Rental Rate Contiguous Area Date Available Service Type Space Type Space Use Lease Term                                                                                | \$16.50 /SF/YR 2,352 SF Now Triple Net (NNN) Relet Office                                                | Great office space with lots of visibility and sunlight. |
| 3 | Space Available Rental Rate Contiguous Area Date Available Service Type Space Type Space Use Lease Term  2nd Floor Ste 205                                                             | \$16.50 /SF/YR 2,352 SF Now Triple Net (NNN) Relet Office Negotiable                                     | Great office space with lots of visibility and sunlight. |
|   | Space Available Rental Rate Contiguous Area Date Available Service Type Space Type Space Use Lease Term  2nd Floor Ste 205 Space Available                                             | \$16.50 /SF/YR 2,352 SF Now Triple Net (NNN) Relet Office Negotiable                                     | Great office space with lots of visibility and sunlight. |
| 3 | Space Available Rental Rate Contiguous Area Date Available Service Type Space Type Space Use Lease Term  2nd Floor Ste 205  Space Available Rental Rate                                | \$16.50 /SF/YR 2,352 SF Now Triple Net (NNN) Relet Office Negotiable  881 SF \$16.50 /SF/YR              | Great office space with lots of visibility and sunlight. |
|   | Space Available Rental Rate Contiguous Area Date Available Service Type Space Type Space Use Lease Term  2nd Floor Ste 205  Space Available Rental Rate Contiguous Area                | \$16.50 /SF/YR 2,352 SF Now Triple Net (NNN) Relet Office Negotiable  881 SF \$16.50 /SF/YR 2,352 SF     | Great office space with lots of visibility and sunlight. |
|   | Space Available Rental Rate Contiguous Area Date Available Service Type Space Type Space Use Lease Term  2nd Floor Ste 205  Space Available Rental Rate Contiguous Area Date Available | \$16.50 /SF/YR 2,352 SF Now Triple Net (NNN) Relet Office Negotiable  881 SF \$16.50 /SF/YR 2,352 SF Now | Great office space with lots of visibility and sunlight. |