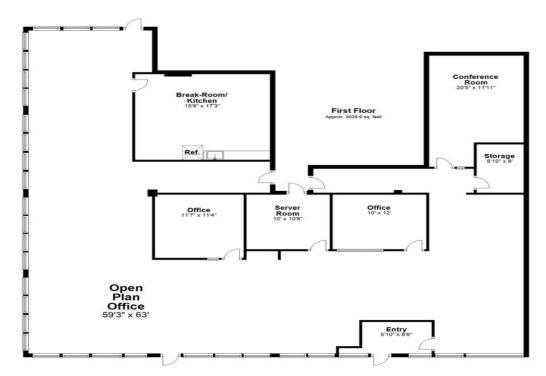

### 30 Nagog Park, Acton, MA

Room sizes and square footage estimates are approximate.

Floor Plan

|   | 1st Floor                                                                                                                                                                              |                                                                                                          |                                                          |
|---|----------------------------------------------------------------------------------------------------------------------------------------------------------------------------------------|----------------------------------------------------------------------------------------------------------|----------------------------------------------------------|
| 1 | Space Available                                                                                                                                                                        | 3,028 SF                                                                                                 | Great office space with lots of visibility and sunlight. |
|   | Rental Rate                                                                                                                                                                            | \$16.50 /SF/YR                                                                                           |                                                          |
|   | Date Available                                                                                                                                                                         | Now                                                                                                      |                                                          |
|   | Service Type                                                                                                                                                                           | Triple Net (NNN)                                                                                         |                                                          |
|   | Space Type                                                                                                                                                                             | Relet                                                                                                    |                                                          |
|   | Space Use                                                                                                                                                                              | Office                                                                                                   |                                                          |
|   | Lease Term                                                                                                                                                                             | Negotiable                                                                                               |                                                          |
|   |                                                                                                                                                                                        |                                                                                                          |                                                          |
|   | 2nd Floor Ste 201                                                                                                                                                                      |                                                                                                          |                                                          |
|   |                                                                                                                                                                                        |                                                                                                          |                                                          |
|   | Space Available                                                                                                                                                                        | 771 SF                                                                                                   |                                                          |
| 2 | Rental Rate                                                                                                                                                                            | \$16.50 /SF/YR                                                                                           |                                                          |
|   | Contiguous Area                                                                                                                                                                        | 2,352 SF                                                                                                 |                                                          |
|   | Date Available                                                                                                                                                                         | Now                                                                                                      |                                                          |
|   | Service Type                                                                                                                                                                           | Triple Net (NNN)                                                                                         |                                                          |
|   | Space Type                                                                                                                                                                             | Relet                                                                                                    |                                                          |
|   | Space Use                                                                                                                                                                              | Office                                                                                                   |                                                          |
|   | Lease Term                                                                                                                                                                             | Negotiable                                                                                               |                                                          |
|   |                                                                                                                                                                                        |                                                                                                          |                                                          |
|   |                                                                                                                                                                                        |                                                                                                          |                                                          |
|   | 2nd Floor Ste 203                                                                                                                                                                      |                                                                                                          |                                                          |
|   |                                                                                                                                                                                        | 700 SF                                                                                                   |                                                          |
|   | 2nd Floor Ste 203  Space Available  Rental Rate                                                                                                                                        | 700 SF<br>\$16.50 /SF/YR                                                                                 |                                                          |
|   | Space Available<br>Rental Rate                                                                                                                                                         |                                                                                                          |                                                          |
| 3 | Space Available                                                                                                                                                                        | \$16.50 /SF/YR                                                                                           |                                                          |
| 3 | Space Available Rental Rate Contiguous Area                                                                                                                                            | \$16.50 /SF/YR<br>2,352 SF                                                                               |                                                          |
| 3 | Space Available Rental Rate Contiguous Area Date Available                                                                                                                             | \$16.50 /SF/YR<br>2,352 SF<br>Now                                                                        |                                                          |
| 3 | Space Available Rental Rate Contiguous Area Date Available Service Type                                                                                                                | \$16.50 /SF/YR 2,352 SF Now Triple Net (NNN)                                                             |                                                          |
| 3 | Space Available Rental Rate Contiguous Area Date Available Service Type Space Type                                                                                                     | \$16.50 /SF/YR 2,352 SF Now Triple Net (NNN) Relet                                                       |                                                          |
| 3 | Space Available Rental Rate Contiguous Area Date Available Service Type Space Type Space Use                                                                                           | \$16.50 /SF/YR 2,352 SF Now Triple Net (NNN) Relet Office                                                |                                                          |
| 3 | Space Available Rental Rate Contiguous Area Date Available Service Type Space Type Space Use                                                                                           | \$16.50 /SF/YR 2,352 SF Now Triple Net (NNN) Relet Office                                                |                                                          |
| 3 | Space Available Rental Rate Contiguous Area Date Available Service Type Space Type Space Use Lease Term                                                                                | \$16.50 /SF/YR 2,352 SF Now Triple Net (NNN) Relet Office                                                | Great office space with lots of visibility and sunlight. |
| 3 | Space Available Rental Rate Contiguous Area Date Available Service Type Space Type Space Use Lease Term  2nd Floor Ste 205                                                             | \$16.50 /SF/YR 2,352 SF Now Triple Net (NNN) Relet Office Negotiable                                     | Great office space with lots of visibility and sunlight. |
|   | Space Available Rental Rate Contiguous Area Date Available Service Type Space Type Space Use Lease Term  2nd Floor Ste 205 Space Available                                             | \$16.50 /SF/YR 2,352 SF Now Triple Net (NNN) Relet Office Negotiable                                     | Great office space with lots of visibility and sunlight. |
| 3 | Space Available Rental Rate Contiguous Area Date Available Service Type Space Type Space Use Lease Term  2nd Floor Ste 205  Space Available Rental Rate                                | \$16.50 /SF/YR 2,352 SF Now Triple Net (NNN) Relet Office Negotiable  881 SF \$16.50 /SF/YR              | Great office space with lots of visibility and sunlight. |
|   | Space Available Rental Rate Contiguous Area Date Available Service Type Space Type Space Use Lease Term  2nd Floor Ste 205  Space Available Rental Rate Contiguous Area                | \$16.50 /SF/YR 2,352 SF Now Triple Net (NNN) Relet Office Negotiable  881 SF \$16.50 /SF/YR 2,352 SF     | Great office space with lots of visibility and sunlight. |
|   | Space Available Rental Rate Contiguous Area Date Available Service Type Space Type Space Use Lease Term  2nd Floor Ste 205  Space Available Rental Rate Contiguous Area Date Available | \$16.50 /SF/YR 2,352 SF Now Triple Net (NNN) Relet Office Negotiable  881 SF \$16.50 /SF/YR 2,352 SF Now | Great office space with lots of visibility and sunlight. |