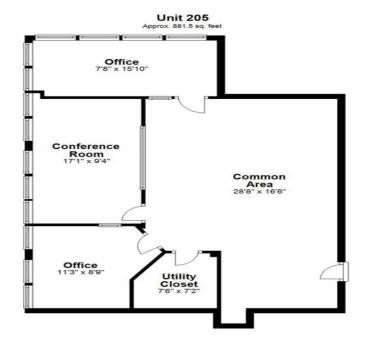

|   | 1st Floor                                                                                                                                                                              |                                                                                                          |                                                          |
|---|----------------------------------------------------------------------------------------------------------------------------------------------------------------------------------------|----------------------------------------------------------------------------------------------------------|----------------------------------------------------------|
| 1 | Space Available                                                                                                                                                                        | 3,028 SF                                                                                                 | Great office space with lots of visibility and sunlight. |
|   | Rental Rate                                                                                                                                                                            | \$16.50 /SF/YR                                                                                           |                                                          |
|   | Date Available                                                                                                                                                                         | Now                                                                                                      |                                                          |
|   | Service Type                                                                                                                                                                           | Triple Net (NNN)                                                                                         |                                                          |
|   | Space Type                                                                                                                                                                             | Relet                                                                                                    |                                                          |
|   | Space Use                                                                                                                                                                              | Office                                                                                                   |                                                          |
|   | Lease Term                                                                                                                                                                             | Negotiable                                                                                               |                                                          |
|   |                                                                                                                                                                                        |                                                                                                          |                                                          |
|   | 2nd Floor Ste 201                                                                                                                                                                      |                                                                                                          |                                                          |
|   |                                                                                                                                                                                        |                                                                                                          |                                                          |
|   | Space Available                                                                                                                                                                        | 771 SF                                                                                                   |                                                          |
| 2 | Rental Rate                                                                                                                                                                            | \$16.50 /SF/YR                                                                                           |                                                          |
|   | Contiguous Area                                                                                                                                                                        | 2,352 SF                                                                                                 |                                                          |
|   | Date Available                                                                                                                                                                         | Now                                                                                                      |                                                          |
|   | Service Type                                                                                                                                                                           | Triple Net (NNN)                                                                                         |                                                          |
|   | Space Type                                                                                                                                                                             | Relet                                                                                                    |                                                          |
|   | Space Use                                                                                                                                                                              | Office                                                                                                   |                                                          |
|   | Lease Term                                                                                                                                                                             | Negotiable                                                                                               |                                                          |
|   |                                                                                                                                                                                        |                                                                                                          |                                                          |
|   |                                                                                                                                                                                        |                                                                                                          |                                                          |
|   | 2nd Floor Ste 203                                                                                                                                                                      |                                                                                                          |                                                          |
|   |                                                                                                                                                                                        | 700 SF                                                                                                   |                                                          |
|   | 2nd Floor Ste 203  Space Available  Rental Rate                                                                                                                                        | 700 SF<br>\$16.50 /SF/YR                                                                                 |                                                          |
|   | Space Available<br>Rental Rate                                                                                                                                                         |                                                                                                          |                                                          |
| 3 | Space Available                                                                                                                                                                        | \$16.50 /SF/YR                                                                                           |                                                          |
| 3 | Space Available Rental Rate Contiguous Area                                                                                                                                            | \$16.50 /SF/YR<br>2,352 SF                                                                               |                                                          |
| 3 | Space Available Rental Rate Contiguous Area Date Available                                                                                                                             | \$16.50 /SF/YR<br>2,352 SF<br>Now                                                                        |                                                          |
| 3 | Space Available Rental Rate Contiguous Area Date Available Service Type                                                                                                                | \$16.50 /SF/YR 2,352 SF Now Triple Net (NNN)                                                             |                                                          |
| 3 | Space Available Rental Rate Contiguous Area Date Available Service Type Space Type                                                                                                     | \$16.50 /SF/YR 2,352 SF Now Triple Net (NNN) Relet                                                       |                                                          |
| 3 | Space Available Rental Rate Contiguous Area Date Available Service Type Space Type Space Use                                                                                           | \$16.50 /SF/YR 2,352 SF Now Triple Net (NNN) Relet Office                                                |                                                          |
| 3 | Space Available Rental Rate Contiguous Area Date Available Service Type Space Type Space Use                                                                                           | \$16.50 /SF/YR 2,352 SF Now Triple Net (NNN) Relet Office                                                |                                                          |
| 3 | Space Available Rental Rate Contiguous Area Date Available Service Type Space Type Space Use Lease Term                                                                                | \$16.50 /SF/YR 2,352 SF Now Triple Net (NNN) Relet Office                                                | Great office space with lots of visibility and sunlight. |
| 3 | Space Available Rental Rate Contiguous Area Date Available Service Type Space Type Space Use Lease Term  2nd Floor Ste 205                                                             | \$16.50 /SF/YR 2,352 SF Now Triple Net (NNN) Relet Office Negotiable                                     | Great office space with lots of visibility and sunlight. |
|   | Space Available Rental Rate Contiguous Area Date Available Service Type Space Type Space Use Lease Term  2nd Floor Ste 205 Space Available                                             | \$16.50 /SF/YR 2,352 SF Now Triple Net (NNN) Relet Office Negotiable                                     | Great office space with lots of visibility and sunlight. |
| 3 | Space Available Rental Rate Contiguous Area Date Available Service Type Space Type Space Use Lease Term  2nd Floor Ste 205  Space Available Rental Rate                                | \$16.50 /SF/YR 2,352 SF Now Triple Net (NNN) Relet Office Negotiable  881 SF \$16.50 /SF/YR              | Great office space with lots of visibility and sunlight. |
|   | Space Available Rental Rate Contiguous Area Date Available Service Type Space Type Space Use Lease Term  2nd Floor Ste 205  Space Available Rental Rate Contiguous Area                | \$16.50 /SF/YR 2,352 SF Now Triple Net (NNN) Relet Office Negotiable  881 SF \$16.50 /SF/YR 2,352 SF     | Great office space with lots of visibility and sunlight. |
|   | Space Available Rental Rate Contiguous Area Date Available Service Type Space Type Space Use Lease Term  2nd Floor Ste 205  Space Available Rental Rate Contiguous Area Date Available | \$16.50 /SF/YR 2,352 SF Now Triple Net (NNN) Relet Office Negotiable  881 SF \$16.50 /SF/YR 2,352 SF Now | Great office space with lots of visibility and sunlight. |

### 30 Nagog Park, Acton, MA

Room sizes and square footage estimates are approximate.

Floor Plan

## 30 Nagog Park, Acton, MA

Room sizes and square footage estimates are approximate.

Floor Plan