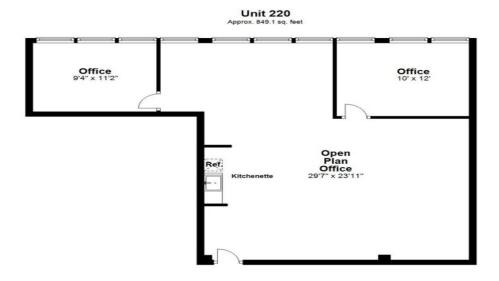

Lease Term

Negotiable

|   | _                 |                  |                                                          |
|---|-------------------|------------------|----------------------------------------------------------|
|   | 2nd Floor Ste 210 |                  |                                                          |
| 5 | Space Available   | 1,507 SF         | Great office space with lots of visibility and sunlight. |
|   | Rental Rate       | \$16.50 /SF/YR   |                                                          |
|   | Date Available    | Now              |                                                          |
|   | Service Type      | Triple Net (NNN) |                                                          |
|   | Space Type        | Relet            |                                                          |
|   | Space Use         | Office           |                                                          |
|   | Lease Term        | Negotiable       |                                                          |
|   |                   |                  |                                                          |
|   |                   |                  |                                                          |
|   | 2nd Floor Ste 220 |                  |                                                          |
|   | Space Available   | 849 SF           | Great office space with lots of visibility and sunlight. |
|   | Rental Rate       | \$16.50 /SF/YR   |                                                          |
| 6 | Date Available    | Now              |                                                          |
|   | Service Type      | Triple Net (NNN) |                                                          |
|   | Space Type        | Relet            |                                                          |
|   | Space Use         | Office           |                                                          |
|   | Lease Term        | Negotiable       |                                                          |
|   |                   |                  |                                                          |

### 30 Nagog Park, Acton, MA

Room sizes and square footage estimates are approximate.

Floor Plan

# 30 Nagog Park, Acton, MA

Room sizes and square footage estimates are approximate.

Floor Plan