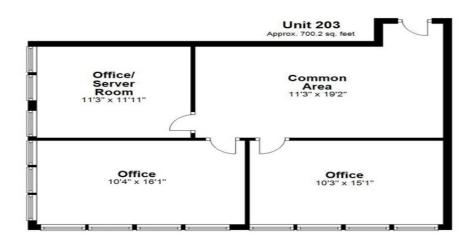

# 30 Nagog Park, Acton, MA

Room sizes and square footage estimates are approximate.

Floor Plan

|   | 1st Floor                                                                                                                                                                              |                                                                                                          |                                                          |
|---|----------------------------------------------------------------------------------------------------------------------------------------------------------------------------------------|----------------------------------------------------------------------------------------------------------|----------------------------------------------------------|
| 1 | Space Available                                                                                                                                                                        | 3,028 SF                                                                                                 | Great office space with lots of visibility and sunlight. |
|   | Rental Rate                                                                                                                                                                            | \$16.50 /SF/YR                                                                                           |                                                          |
|   | Date Available                                                                                                                                                                         | Now                                                                                                      |                                                          |
|   | Service Type                                                                                                                                                                           | Triple Net (NNN)                                                                                         |                                                          |
|   | Space Type                                                                                                                                                                             | Relet                                                                                                    |                                                          |
|   | Space Use                                                                                                                                                                              | Office                                                                                                   |                                                          |
|   | Lease Term                                                                                                                                                                             | Negotiable                                                                                               |                                                          |
|   |                                                                                                                                                                                        |                                                                                                          |                                                          |
|   | 2nd Floor Ste 201                                                                                                                                                                      |                                                                                                          |                                                          |
|   |                                                                                                                                                                                        |                                                                                                          |                                                          |
|   | Space Available                                                                                                                                                                        | 771 SF                                                                                                   |                                                          |
| 2 | Rental Rate                                                                                                                                                                            | \$16.50 /SF/YR                                                                                           |                                                          |
|   | Contiguous Area                                                                                                                                                                        | 2,352 SF                                                                                                 |                                                          |
|   | Date Available                                                                                                                                                                         | Now                                                                                                      |                                                          |
|   | Service Type                                                                                                                                                                           | Triple Net (NNN)                                                                                         |                                                          |
|   | Space Type                                                                                                                                                                             | Relet                                                                                                    |                                                          |
|   | Space Use                                                                                                                                                                              | Office                                                                                                   |                                                          |
|   | Lease Term                                                                                                                                                                             | Negotiable                                                                                               |                                                          |
|   |                                                                                                                                                                                        |                                                                                                          |                                                          |
|   |                                                                                                                                                                                        |                                                                                                          |                                                          |
|   | 2nd Floor Ste 203                                                                                                                                                                      |                                                                                                          |                                                          |
|   |                                                                                                                                                                                        | 700 SF                                                                                                   |                                                          |
|   | 2nd Floor Ste 203  Space Available  Rental Rate                                                                                                                                        | 700 SF<br>\$16.50 /SF/YR                                                                                 |                                                          |
|   | Space Available<br>Rental Rate                                                                                                                                                         |                                                                                                          |                                                          |
| 3 | Space Available                                                                                                                                                                        | \$16.50 /SF/YR                                                                                           |                                                          |
| 3 | Space Available Rental Rate Contiguous Area                                                                                                                                            | \$16.50 /SF/YR<br>2,352 SF                                                                               |                                                          |
| 3 | Space Available Rental Rate Contiguous Area Date Available                                                                                                                             | \$16.50 /SF/YR<br>2,352 SF<br>Now                                                                        |                                                          |
| 3 | Space Available Rental Rate Contiguous Area Date Available Service Type                                                                                                                | \$16.50 /SF/YR 2,352 SF Now Triple Net (NNN)                                                             |                                                          |
| 3 | Space Available Rental Rate Contiguous Area Date Available Service Type Space Type                                                                                                     | \$16.50 /SF/YR 2,352 SF Now Triple Net (NNN) Relet                                                       |                                                          |
| 3 | Space Available Rental Rate Contiguous Area Date Available Service Type Space Type Space Use                                                                                           | \$16.50 /SF/YR 2,352 SF Now Triple Net (NNN) Relet Office                                                |                                                          |
| 3 | Space Available Rental Rate Contiguous Area Date Available Service Type Space Type Space Use                                                                                           | \$16.50 /SF/YR 2,352 SF Now Triple Net (NNN) Relet Office                                                |                                                          |
| 3 | Space Available Rental Rate Contiguous Area Date Available Service Type Space Type Space Use Lease Term                                                                                | \$16.50 /SF/YR 2,352 SF Now Triple Net (NNN) Relet Office                                                | Great office space with lots of visibility and sunlight. |
| 3 | Space Available Rental Rate Contiguous Area Date Available Service Type Space Type Space Use Lease Term  2nd Floor Ste 205                                                             | \$16.50 /SF/YR 2,352 SF Now Triple Net (NNN) Relet Office Negotiable                                     | Great office space with lots of visibility and sunlight. |
|   | Space Available Rental Rate Contiguous Area Date Available Service Type Space Type Space Use Lease Term  2nd Floor Ste 205 Space Available                                             | \$16.50 /SF/YR 2,352 SF Now Triple Net (NNN) Relet Office Negotiable                                     | Great office space with lots of visibility and sunlight. |
| 3 | Space Available Rental Rate Contiguous Area Date Available Service Type Space Type Space Use Lease Term  2nd Floor Ste 205  Space Available Rental Rate                                | \$16.50 /SF/YR 2,352 SF Now Triple Net (NNN) Relet Office Negotiable  881 SF \$16.50 /SF/YR              | Great office space with lots of visibility and sunlight. |
|   | Space Available Rental Rate Contiguous Area Date Available Service Type Space Type Space Use Lease Term  2nd Floor Ste 205  Space Available Rental Rate Contiguous Area                | \$16.50 /SF/YR 2,352 SF Now Triple Net (NNN) Relet Office Negotiable  881 SF \$16.50 /SF/YR 2,352 SF     | Great office space with lots of visibility and sunlight. |
|   | Space Available Rental Rate Contiguous Area Date Available Service Type Space Type Space Use Lease Term  2nd Floor Ste 205  Space Available Rental Rate Contiguous Area Date Available | \$16.50 /SF/YR 2,352 SF Now Triple Net (NNN) Relet Office Negotiable  881 SF \$16.50 /SF/YR 2,352 SF Now | Great office space with lots of visibility and sunlight. |