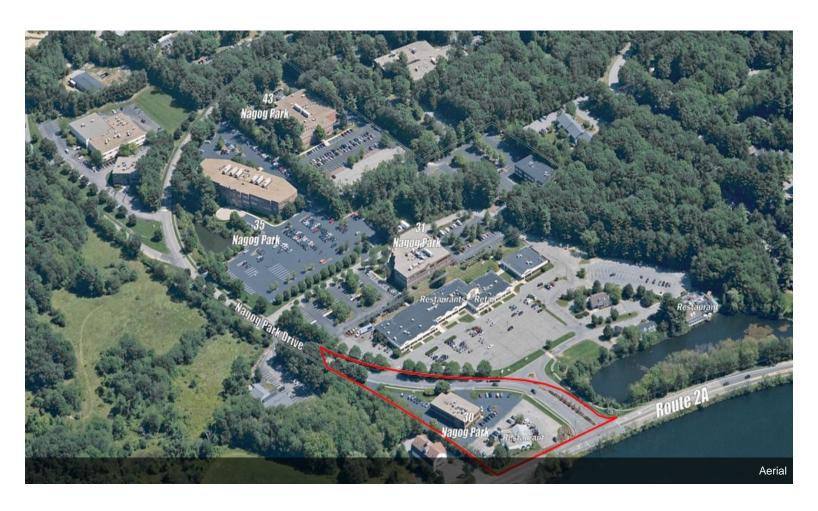

**30 Nagog Park** 30 Nagog Park, Acton, MA 01720

30 Nagog Park, Acton, MA 01720

Office Building in Nagog Park with exposure to Route 119. Six available office suites ranging from 700 sq ft to 3028 sq ft.

30 Nagog Park, Acton, MA