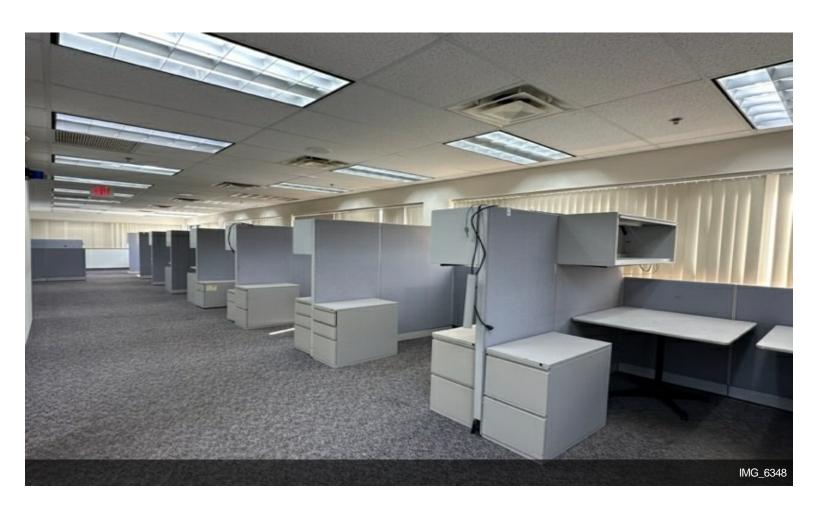

### 30 Nagog Park

\$16.50 /SF/YR

Office Building in Nagog Park with exposure to Route 119. Six available office suites ranging from 700 sq ft to 3028 sq ft....

- Visible for Route 119 Great Road Acton
- New Subaru Dealership being built in the Plaza.
- Sunny and bright office space.

30 Nagog Park, Acton, MA 01720

Office Building in Nagog Park with exposure to Route 119. Six available office suites ranging from 700 sq ft to 3028 sq ft.

30 Nagog Park, Acton, MA