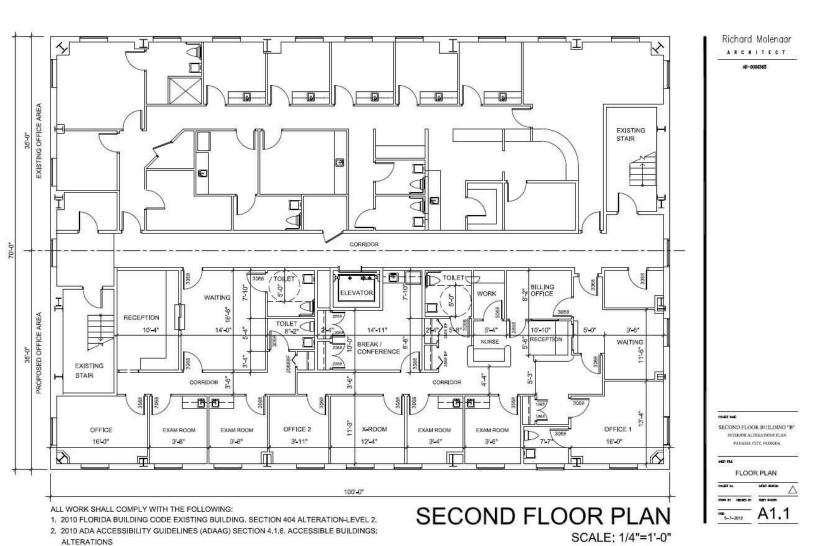

## Medical Office Suite

- Fully leased +/- 3,500 rsf medical office condo occupied by a national healthcare provider
- Prime location proximate to HCA Gulf Coast Medical and Ascension Sacred Heart
- Situated just off intersection of 23rd Street which is the busiest retail/commercial corridor in Panama City with 35,000 ADT
- On site surface parking