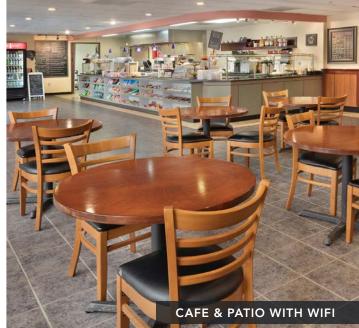

#### **FEATURES**

- Prime location with immediate access to 50 & 60
- Across the street from Courtyard Marriott, Giant and several eateries
- Minutes away from Fair Oaks Mall, Fairfax Corner, Wegmans and Whole Foods
- Abundant surface and covered parking; 4.00/1,000 ratio
- On-site Property Management by Transwestern Commercial Services
- Access to adjacent Fitness Center
- Outdoor patio with WiFi
- Recently completed Conference Center

NEW FURNITURE IN THE CENTRAL TOWER

• Uptowner Café in Center Tower