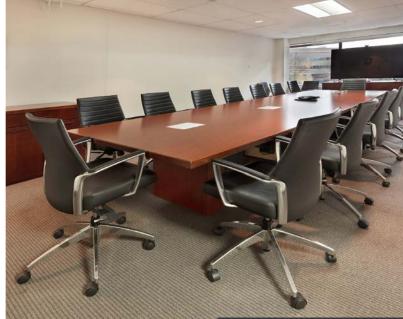

#### SPEC SUITES DELIVERED

NEW TENANT LOUNGE

**NEW CONFERENCE CENTER** 

- Conveniently located in Fairfax Center with ۲ Immediate access to I-66 and Route 50
- **Building Signage Available** •

- Approximately 100K SF Contiguous Space Available
- Space Options for Small & Large Tenants •

#### **FEATURES**

- Prime location with immediate access to 50 & 60
- Across the street from Courtyard Marriott, Giant and several eateries
- Minutes away from Fair Oaks Mall, Fairfax Corner, Wegmans and Whole Foods
- Abundant surface and covered parking; 4.00/1,000 ratio
- On-site Property Management by Transwestern Commercial Services
- Access to adjacent Fitness Center
- Outdoor patio with WiFi
- Recently completed Conference Center