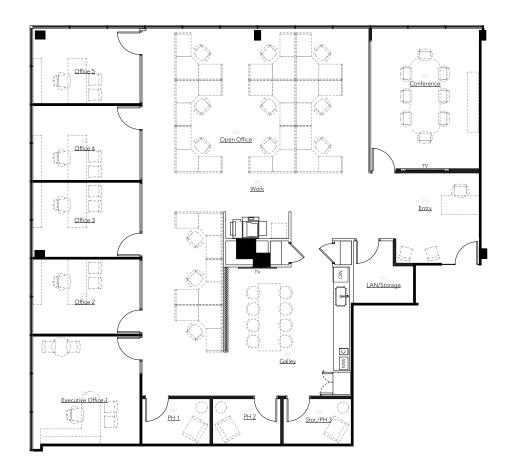

#### SUITE 250N: 3,453 SF | SPEC SUITE

Spec suite furniture plan

#### SUITE 250N: 3,453 SF