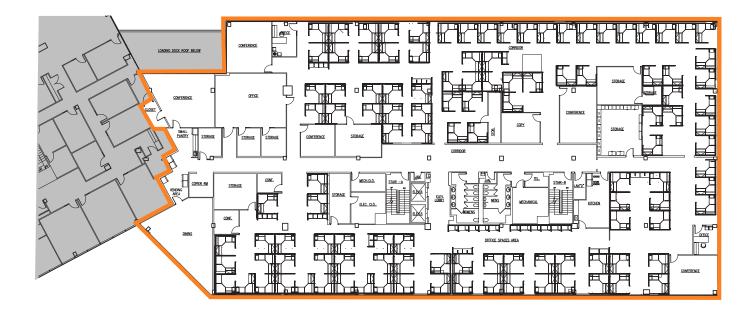

#### SOUTH TOWER

| Lower level: | 20,369SF   |
|--------------|------------|
| Suite 100S:  | 28,477 SF  |
| Suite 200S:  | 26,765 SF  |
| Suite 300S:  | 26,936 SF  |
| *Full Tower: | 102,547 SF |