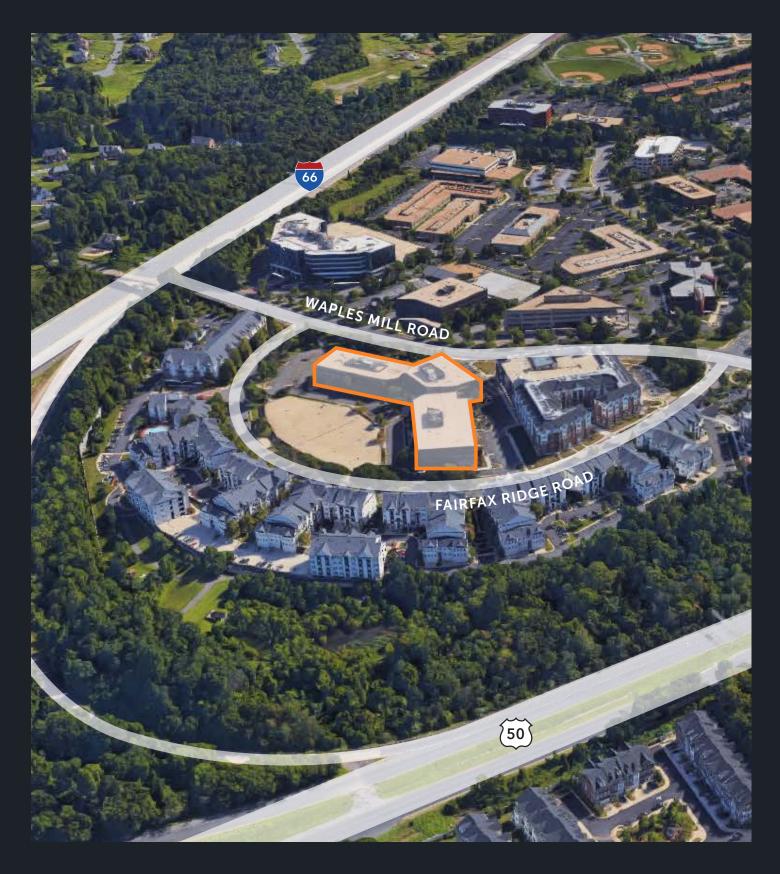

|

(Approximately 75% SCIF space built to DCID 6/9 Standard)

#### SOUTH TOWER

| Lower level: | 20,369SF   |
|--------------|------------|
| Suite 100S:  | 28,477 SF  |
| Suite 200S:  | 26,765 SF  |
| Suite 300S:  | 26,936 SF  |
| *Full Tower: | 102,547 SF |

#### **FEATURES**

- Prime location with immediate access to 50 & 60
- Across the street from Courtyard Marriott, Giant and several eateries
- Minutes away from Fair Oaks Mall, Fairfax Corner, Wegmans and Whole Foods
- Abundant surface and covered parking; 4.00/1,000 ratio
- On-site Property Management by Transwestern Commercial Services
- Access to adjacent Fitness Center
- Outdoor patio with WiFi
- Recently completed Conference Center





NEW FURNITURE IN THE CENTRAL TOWER

• Uptowner Café in Center Tower

## **AERIAL LOCATION**











**20 Minutes** to Dulles International Airport

## AMENITIES MAP



#### **FAIRFAX COURT**

- 1 Primetime Sports Bar & Grille Subway XSport Fitness Virginia ABC BBQ21 McDonald's Wendy's Olle Buffalo Wild Wings
- 2 Giant Courtyard by Marriott BB&T
- Boston Market
  Fire Pizza
  Bakery, Bread, and Grill
  King's NY Pizza
- Wegman's First Community Bank New Leaf Cafe

- 5 Chuy's Tex-Mex Walmart Jersey Mikes Grill Kabob
- 6 Cava Chipotle Jimmy John's Vitamin Shoppe
- Zoe's Kitchen
  Starbucks
  Anita's New Mexico
  Hampton Inn
  Wells Fargo
  Dunkin Donuts
  Five Guys

#### **FAIRFAX CORNER**

8 Coastal Flats Ruth's Chris Peet's Coffee PF Changs Uncle Julios Potbelly Fairfax Marriot
 Wells Fargo Bank

#### FAIR OAKS MALL

- Elevation Burger Brio Tuscan Grille Sushi On On the Border S