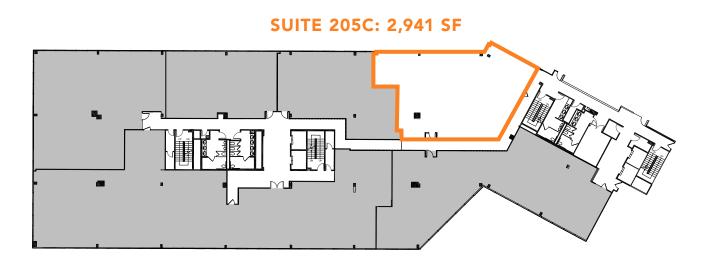

#### **CENTER TOWER**

| Suite 201C: | 3,995 SF |
|-------------|----------|
| Suite 205C: | 2,941 SF |
| Suite 400C: | 15,363 S |

(Approximately 75% SCIF space built to DCID 6/9 Standard)

#### SUITE 205C: 2,941 SF | SPEC SUITE

Spec suite furniture plan