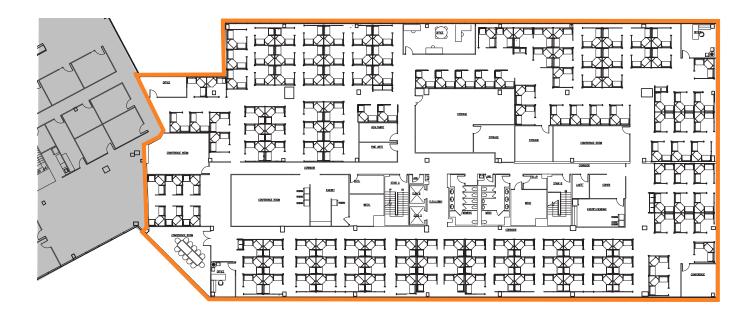

#### SOUTH TOWER

| Lower level: | 20,369SF   |
|--------------|------------|
| Suite 100S:  | 28,477 SF  |
| Suite 200S:  | 26,765 SF  |
| Suite 300S:  | 26,936 SF  |
| *Full Tower: | 102,547 SF |