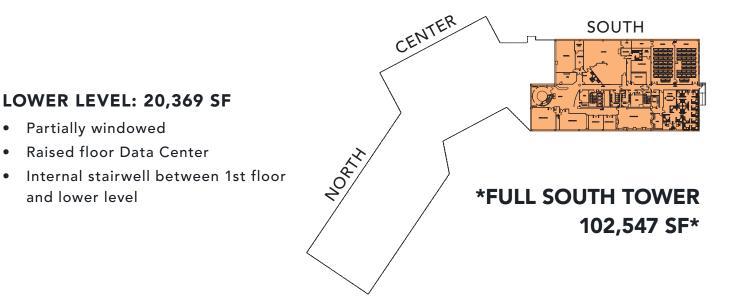

#### SOUTH TOWER

| Lower level: | 20,369SF   |
|--------------|------------|
| Suite 100S:  | 28,477 SF  |
| Suite 200S:  | 26,765 SF  |
| Suite 300S:  | 26,936 SF  |
| *Full Tower: | 102,547 SF |