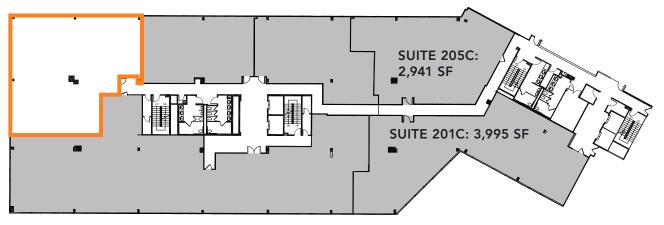

#### **CENTER TOWER**

| Suite 201C: | 3,995 SF |
|-------------|----------|
| Suite 205C: | 2,941 SF |
| Suite 400C: | 15,363 S |

(Approximately 75% SCIF space built to DCID 6/9 Standard)

## FLOOR PLANS: CENTER TOWER