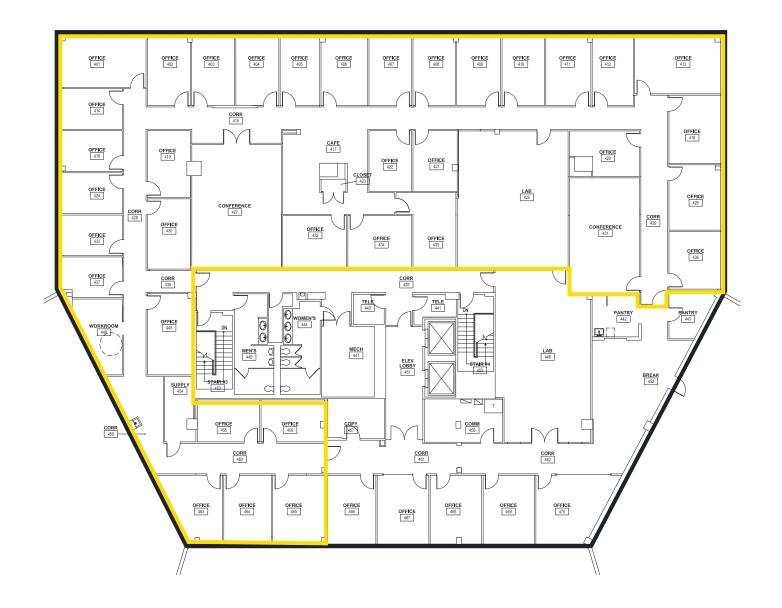

#### SUITE 250N: 3,453 SF | SPEC SUITE

Spec suite furniture plan

#### SUITE 250N: 3,453 SF