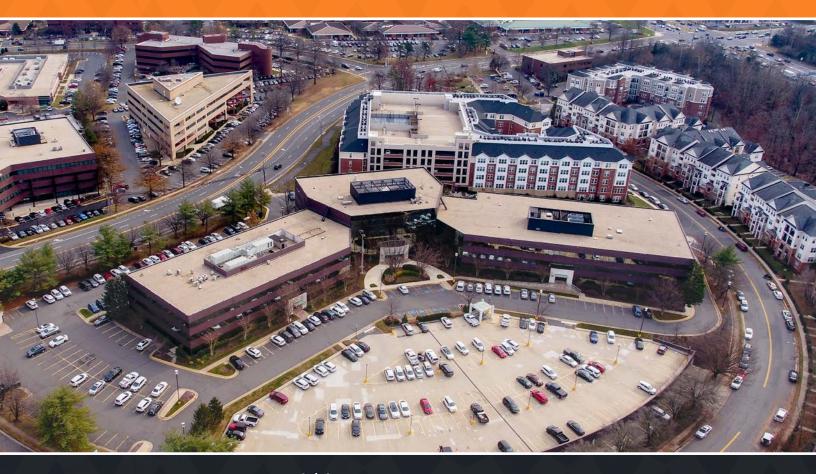

# HIGHRIDGE

## OFFICE BUILDING

3877 FAIRFAX RIDGE ROAD, FAIRFAX, VA

#### SPEC SUITES DELIVERED

NEW TENANT LOUNGE

**NEW CONFERENCE CENTER** 

- Conveniently located in Fairfax Center with ۲ Immediate access to I-66 and Route 50
- **Building Signage Available** •

- Approximately 100K SF Contiguous Space Available
- Space Options for Small & Large Tenants •