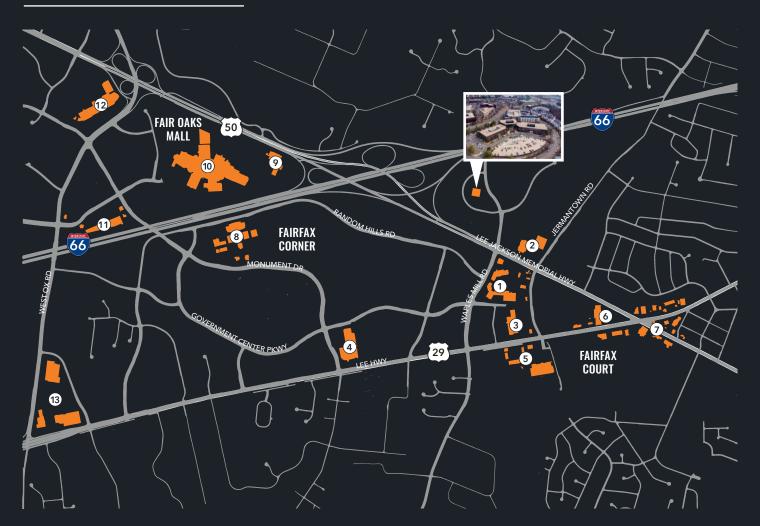

## AMENITIES MAP

#### **FAIRFAX COURT**

- 1 Primetime Sports Bar & Grille Subway XSport Fitness Virginia ABC BBQ21 McDonald's Wendy's Olle Buffalo Wild Wings
- 2 Giant Courtyard by Marriott BB&T
- Boston Market
  Fire Pizza
  Bakery, Bread, and Grill
  King's NY Pizza
- Wegman's First Community Bank New Leaf Cafe

- 5 Chuy's Tex-Mex Walmart Jersey Mikes Grill Kabob
- 6 Cava Chipotle Jimmy John's Vitamin Shoppe
- Zoe's Kitchen
  Starbucks
  Anita's New Mexico
  Hampton Inn
  Wells Fargo
  Dunkin Donuts
  Five Guys

#### **FAIRFAX CORNER**

8 Coastal Flats Ruth's Chris Peet's Coffee PF Changs Uncle Julios Potbelly Fairfax Marriot
 Wells Fargo Bank

#### FAIR OAKS MALL

- Elevation Burger Brio Tuscan Grille Sushi On On the Border Subway Taco Bell Cold Stone Creamery
- Silver Diner TGI Friday's PNC Bank California Tortilla

Bonefish Grill Buffalo Wing Factory Dogfish Head Alehouse Boston Market Orange Theory Fitness B&T Bank Total Wine Starbucks Dunkin Donuts Giant

Whole Foods Hyatt Regency Starbucks Dick's Sporting Goods Pei Wei

CONFERENCE CENTER