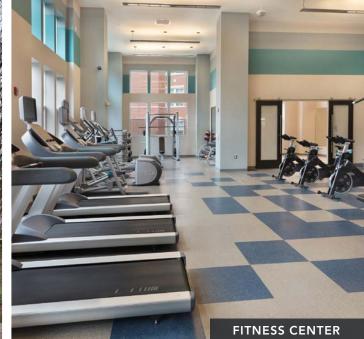

#### **FEATURES**

- Prime location with immediate access to 50 & 60
- Across the street from Courtyard Marriott, Giant and several eateries
- Minutes away from Fair Oaks Mall, Fairfax Corner, Wegmans and Whole Foods
- Abundant surface and covered parking; 4.00/1,000 ratio
- On-site Property Management by Transwestern Commercial Services
- Access to adjacent Fitness Center
- Outdoor patio with WiFi
- Recently completed Conference Center