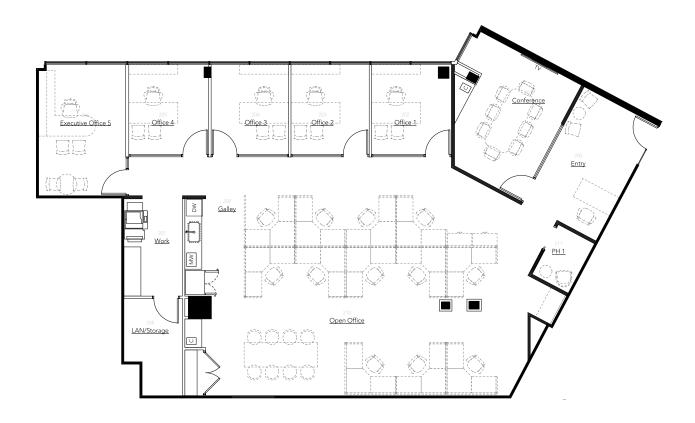

Peet's Coffee PF Changs Uncle Julios Potbelly Fairfax Marriot
 Wells Fargo Bank

#### FAIR OAKS MALL

- Elevation Burger Brio Tuscan Grille Sushi On On the Border Subway Taco Bell Cold Stone Creamery
- Silver Diner TGI Friday's PNC Bank California Tortilla

Bonefish Grill Buffalo Wing Factory Dogfish Head Alehouse Boston Market Orange Theory Fitness B&T Bank Total Wine Starbucks Dunkin Donuts Giant

Whole Foods Hyatt Regency Starbucks Dick's Sporting Goods Pei Wei









CONFERENCE CENTER





#### SUITE 250N: 3,453 SF | SPEC SUITE

Spec suite furniture plan



#### SUITE 250N: 3,453 SF





#### SUITE 110N: 8,458 SF

Available Immediately

#### SUITE 300N: 5,820 SF

Available Immediately



## FLOOR PLANS: CENTER TOWER

#### SUITE 205C: 2,941 SF | SPEC SUITE

Spec suite furniture plan





## FLOOR PLANS: CENTER TOWER

#### SUITE 400C: 15,363 SF

Approximately 75% space built to DCID 6/9 standard SCIF Space



•

•









#### 1ST FLOOR: 28,477 SF

Available immediately









BERNIE MCKEEVER 703.749.9483 bernie.mckeever@transwestern.com ALAN ASMAN 703.749.9464 alan.asman@transwestern.com BERNIE MCKEEVER, JR. 703.749.9462 bernard.mckeever@transwestern.com