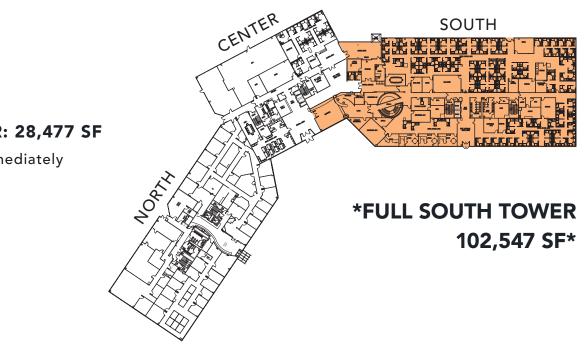

#### SOUTH TOWER

| Lower level: | 20,369SF   |
|--------------|------------|
| Suite 100S:  | 28,477 SF  |
| Suite 200S:  | 26,765 SF  |
| Suite 300S:  | 26,936 SF  |
| *Full Tower: | 102,547 SF |