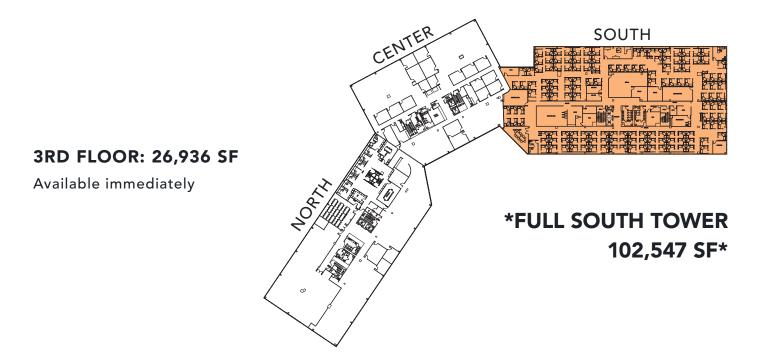

#### SOUTH TOWER

| Lower level: | 20,369SF   |
|--------------|------------|
| Suite 100S:  | 28,477 SF  |
| Suite 200S:  | 26,765 SF  |
| Suite 300S:  | 26,936 SF  |
| *Full Tower: | 102,547 SF |