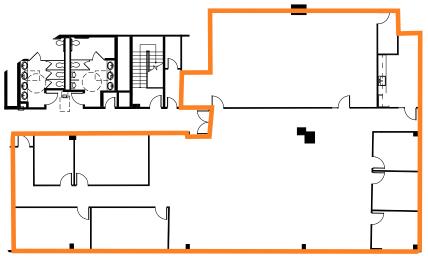

n
  Wells Fargo
  Dunkin Donuts
  Five Guys

#### **FAIRFAX CORNER**

8 Coastal Flats Ruth's Chris Peet's Coffee PF Changs Uncle Julios Potbelly Fairfax Marriot
 Wells Fargo Bank

#### FAIR OAKS MALL

- Elevation Burger Brio Tuscan Grille Sushi On On the Border Subway Taco Bell Cold Stone Creamery
- Silver Diner TGI Friday's PNC Bank California Tortilla

Bonefish Grill Buffalo Wing Factory Dogfish Head Alehouse Boston Market Orange Theory Fitness B&T Bank Total Wine Starbucks Dunkin Donuts Giant

Whole Foods Hyatt Regency Starbucks Dick's Sporting Goods Pei Wei









CONFERENCE CENTER





#### SUITE 250N: 3,453 SF | SPEC SUITE

Spec suite furniture plan



#### SUITE 250N: 3,453 SF





#### SUITE 110N: 8,458 SF

Available Immediately

#### SUITE 300N: 5,820 SF

Available Immediately



## FLOOR PLANS: CENTER TOWER

#### SUITE 205C: 2,941 SF | SPEC SUITE

Spec suite furniture plan





## FLOOR PLANS: CENTER TOWER

#### SUITE 400C: 15,363 SF

Approximately 75% space built to DCID 6/9 standard SCIF Space



•

•









#### 1ST FLOOR: 28,477 SF

Available immediately









BERNIE MCKEEVER 703.749.9483 bernie.mckeever@transwestern.com ALAN ASMAN 703.749.9464 alan.asman@transwestern.com BERNIE MCKEEVER, JR. 703.749.9462 bernard.mckeever@transwestern.com