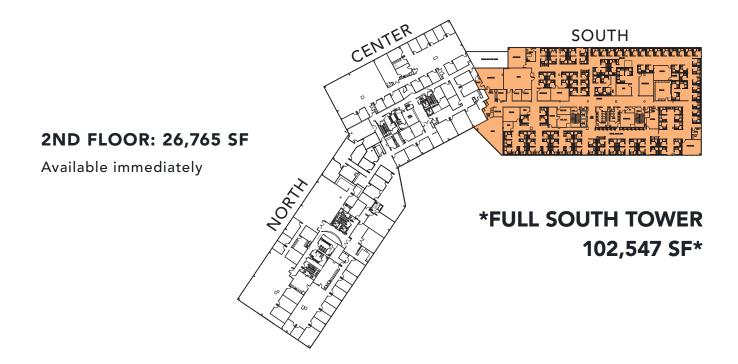

#### SOUTH TOWER

| Lower level: | 20,369SF   |
|--------------|------------|
| Suite 100S:  | 28,477 SF  |
| Suite 200S:  | 26,765 SF  |
| Suite 300S:  | 26,936 SF  |
| *Full Tower: | 102,547 SF |