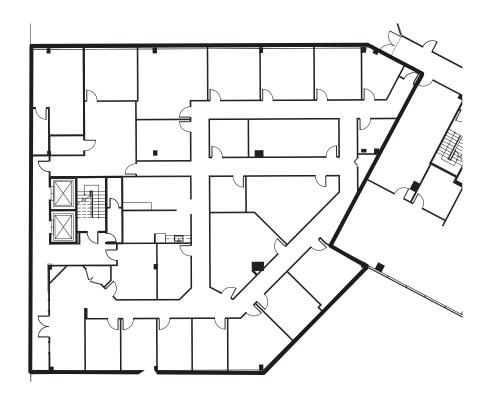

## FLOOR PLANS: CENTER TOWER

#### SUITE 400C: 15,363 SF

Approximately 75% space built to DCID 6/9 standard SCIF Space

•

•