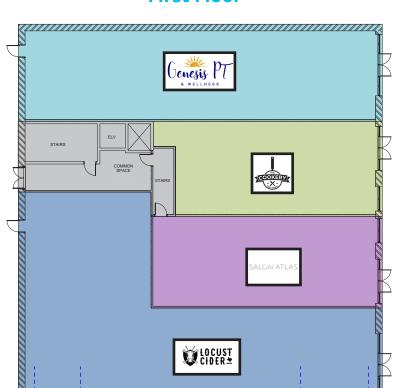

### **FLOORPLAN**

**First Floor** 

#### **CURRENT TENANTS**

- Genesis PT & Wellness: Holistic pelvic floor therapy practice including a team of specialty physical therapists, occupational therapists, and birth doulas.
- The Cookery: Interactive cooking classes, named "Best Cooking Class in Dallas" by D magazine.
- Salon Atlas: Full service hair salon.
- Locust Cider: Taproom serving hard cider.