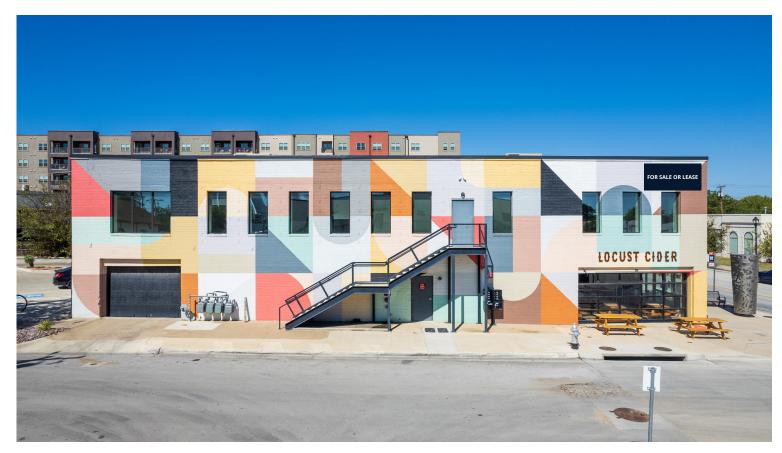

## **EXTERIOR PHOTOS**

FORT WORTH, TX 76104

#### **CURRENT TENANTS**

- Genesis PT & Wellness: Holistic pelvic floor therapy practice including a team of specialty physical therapists, occupational therapists, and birth doulas.
- The Cookery: Interactive cooking classes, named "Best Cooking Class in Dallas" by D magazine.
- Salon Atlas: Full service hair salon.
- Locust Cider: Taproom serving hard cider.