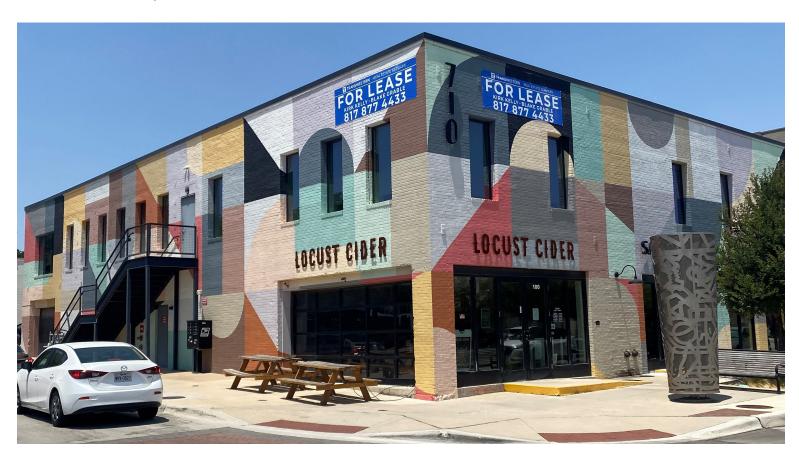

## **EXTERIOR PHOTOS**

FORT WORTH, TX 76104

#### PROPERTY INFORMATION:

- Excellent Owner / User Opportunity in the Near Southside district
- Two parking lots with 40 total parking spaces
- Ideal location on South Main with multiple restaurants just steps away
- Beautiful interior finishes creating a modern / creative move-in ready office space