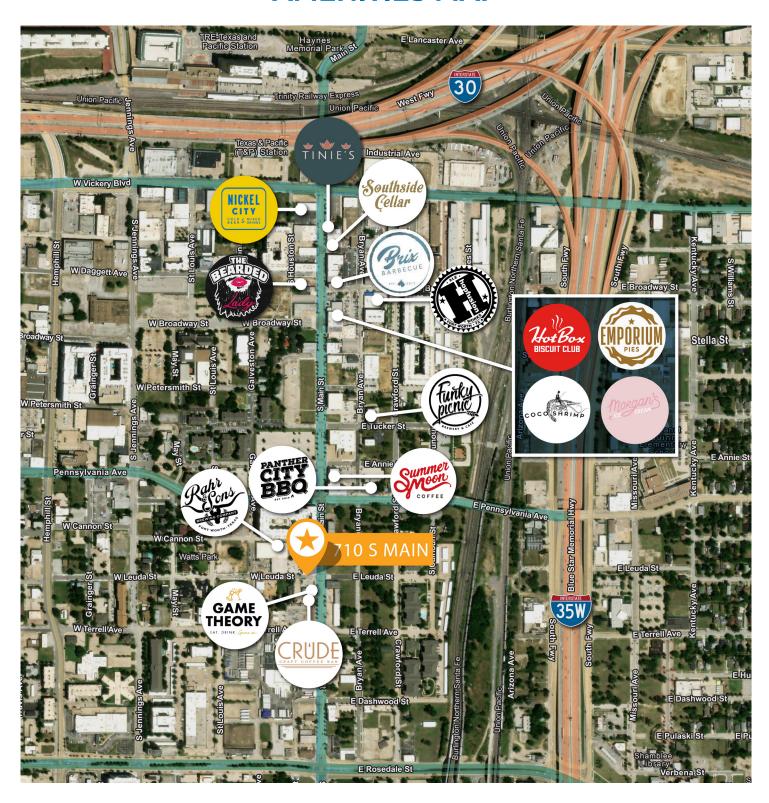

WORTH, TX 76104



### **FLOORPLAN**

**First Floor** 



#### **Second Floor**



#### **CURRENT TENANTS**

- Genesis PT & Wellness: Holistic pelvic floor therapy practice including a team of specialty physical therapists, occupational therapists, and birth doulas.
- The Cookery: Interactive cooking classes, named "Best Cooking Class in Dallas" by D magazine.
- Salon Atlas: Full service hair salon.
- Locust Cider: Taproom serving hard cider.

- M2G Ventures: Commercial real estate investment, development, and consulting firm specializing in adaptive reuse and industrial properties.
- Bell Rock Real Estate: would vacate on a sale or lease back Suite 209 (1,200 SF)

#### **LEASE INFORMATION:**

Suite 201: ±3,300

\$28.00 + NNN (Est. \$12.18)

FORT WORTH, TX 76104



### **AMENITIES MAP**



FORT WORTH, TX 76104



## **EXTERIOR PHOTOS**







FORT WORTH, TX 76104



# INTERIOR PHOTOS (RETAIL)















FORT WORTH, TX 76104



# INTERIOR PHOTOS (OFFICE)