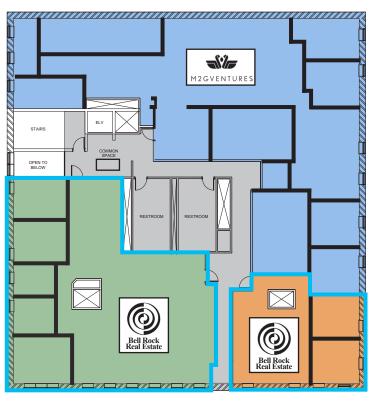

#### **Second Floor**

- M2G Ventures: Commercial real estate investment, development, and consulting firm specializing in adaptive reuse and industrial properties.
- Bell Rock Real Estate: would vacate on a sale or lease back Suite 209 (1,200 SF)