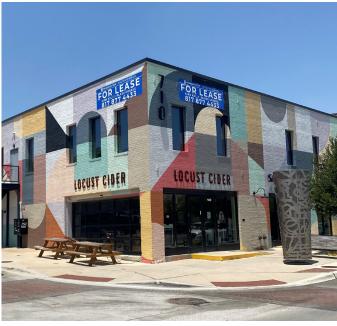

## **EXTERIOR PHOTOS**

FORT WORTH, TX 76104

#### **CURRENT TENANTS**

- Genesis PT & Wellness: Holistic pelvic floor therapy practice including a team of specialty physical therapists, occupational therapists, and birth doulas.
- The Cookery: Interactive cooking classes, named "Best Cooking Class in Dallas" by D magazine.
- Salon Atlas: Full service hair salon.
- Locust Cider: Taproom serving hard cider.