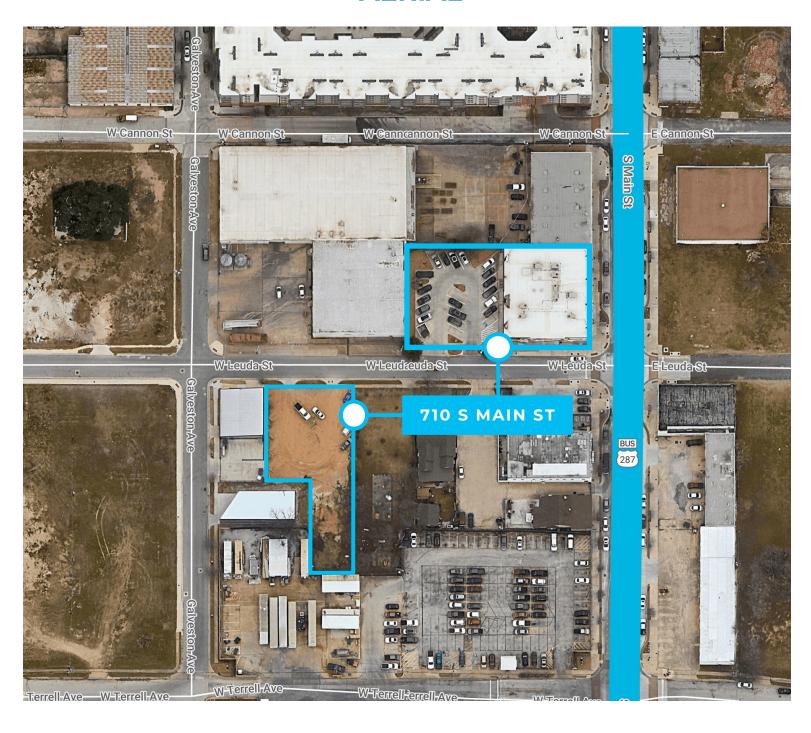

19,029 RSF TOTAL ±3,300 RSF AVAILABLE FOR LEASE CLASS A DFFICE/ RETAII



## **710 S. MAIN ST.**

FORT WORTH, TX 76104



#### PROPERTY INFORMATION:

- Excellent Owner / User Opportunity in the Near Southside district
- Two parking lots with 40 total parking spaces
- Ideal location on South Main with multiple restaurants just steps away
- Beautiful interior finishes creating a modern / creative move-in ready office space

#### **SALE INFORMATION:**

- 19,029 Total SF
- In place NOI approximately \$458,000.00

#### **LEASE INFORMATION:**

■ Suite 201: ±3,300

• \$28.00 + NNN (Est. \$12.18)

**SALE PRICE: \$6,650,000** 



SCAN FOR MORE INFORMATION

FORT WORTH, TX 76104



## **AERIAL**



FORT WORTH, TX 76104



### **FLOORPLAN**

**First Floor** 



#### **Second Floor**



#### **CURRENT TENANTS**

- Genesis PT & Wellness: Holistic pelvic floor therapy practice including a team of specialty physical therapists, occupational therapists, and birth doulas.
- The Cookery: Interactive cooking classes, named "Best Cooking Class in Dallas" by D magazine.
- Salon Atlas: Full service hair salon.
- Locust Cider: Taproom serving hard cider.

- M2G Ventures: Commercial real estate investment, development, and consulting firm specializing in adaptive reuse and industrial properties.
- Bell Rock Real Estate: would vacate on a sale or lease back Suite 209 (1,200 SF)

#### **LEASE INFORMATION:**

Suite 201: ±3,300

\$28.00 + NNN (Est. \$12.18)

FORT WORTH, TX 76104



### **AMENITIES M