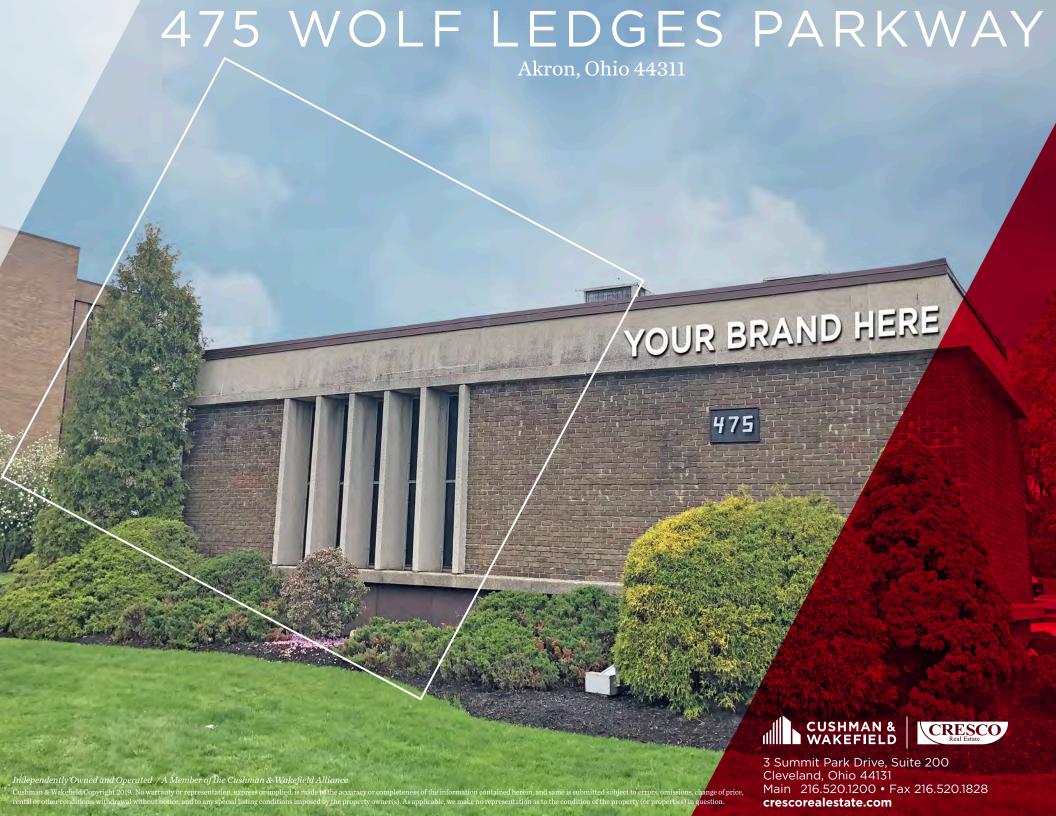

## PROPERTY HIGHLIGHTS

- 6,274 SF single occupier building
- Premier branding opportunity
- Open / collaborative layout with skylights and private offices
- Heavy parking (6 per 1,000 SF)
- Excellent location just minutes from Downtown Akron, I-77 and Route 8
- Adjacent to the University of Akron
- For Lease at \$12.00/SF Net
- For Sale at \$499,000.00