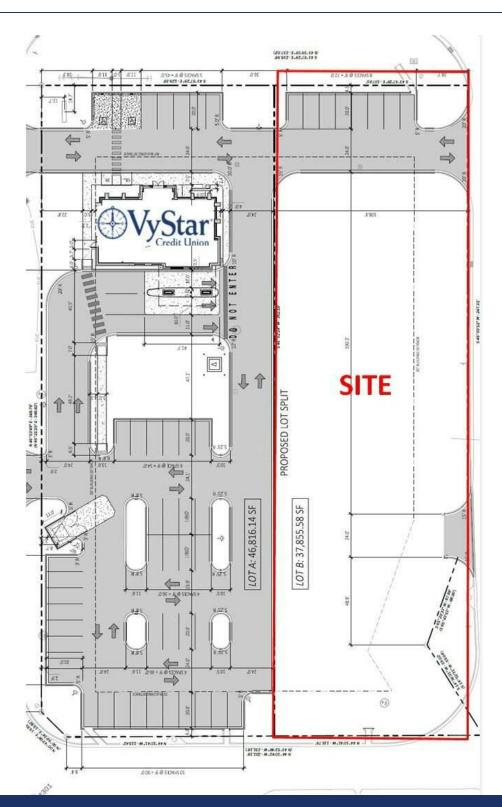

## PROPOSED SITE MAP VYSTAR CREDIT UNION PAD-SITE 2330 MEMORIAL DRIVE, WAYCROSS, GA 31503

TLG REAL ESTATE SERVICES 3520 Thomasville Road, Suite 200, Tallahassee, FL 32309 850.385.6363