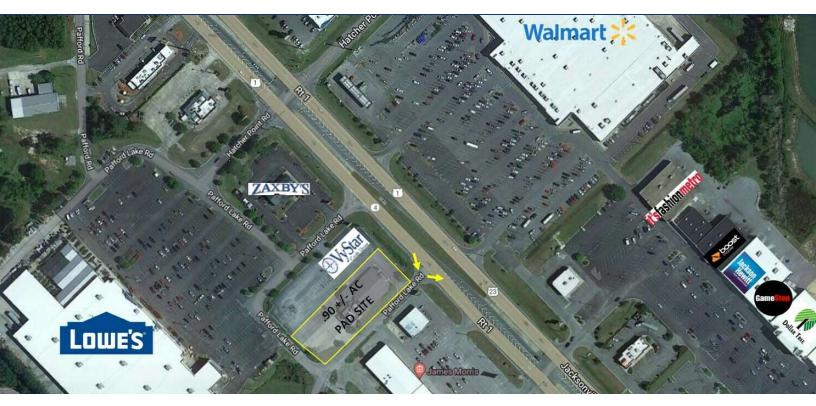

#### **PROPERTY OVERVIEW**

VyStar Credit Union has a pad site for sale. The VyStar retail pad is adjacent to Lowe's along a busy retail corridor. There is access off of US 23 (Memorial Drive) and a dedicated turn lane with ingress and egress on Pafford Lake Rd.

Walmart, Five Below, Dollar Tree, Ross Dress for Less, and Bealls are located directly across Memorial Drive from this property.

Traffic counts: Exceeding 13,000 AADT on Memorial Drive at the property.