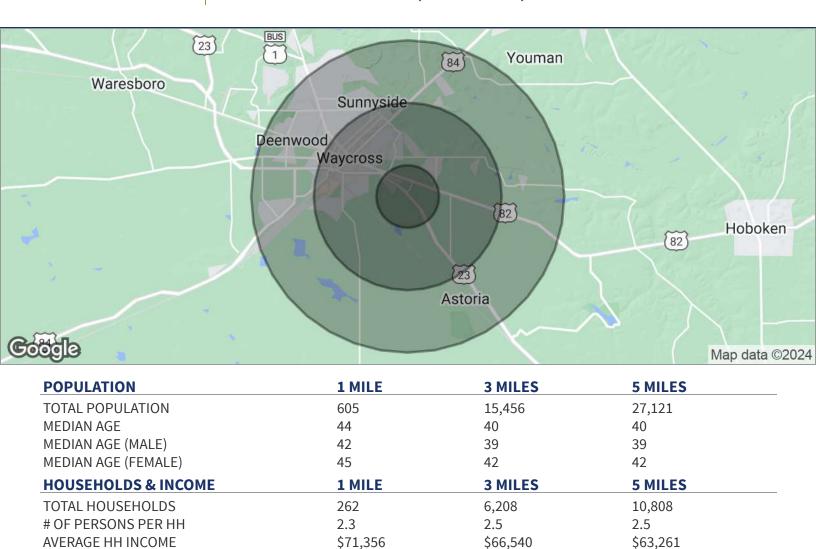

## DEMOGRAPHICS MAP VYSTAR CREDIT UNION PAD-SITE 2330 MEMORIAL DRIVE, WAYCROSS, GA 31503

\$116,638

\$118,857

\* Demographic data derived from 2020 ACS - US Census

AVERAGE HOUSE VALUE

Brad Parker 850.566.2629 brad@tlgproperty.com

\$129,728

This information has been obtained from sources believed reliable. We have not verified it and make no guarantee, warranty or representation about it. Any projections, opinions, assumptions or estimates used are for example only and do not represent the current of future performance of the property. You and your advisors should conduct a careful, independent investigation of the property to determine to your satisfaction the suitability of the property for your needs. Photos herein are the property of their respective owners and use of these images without the express written content of the owner is prohibited.