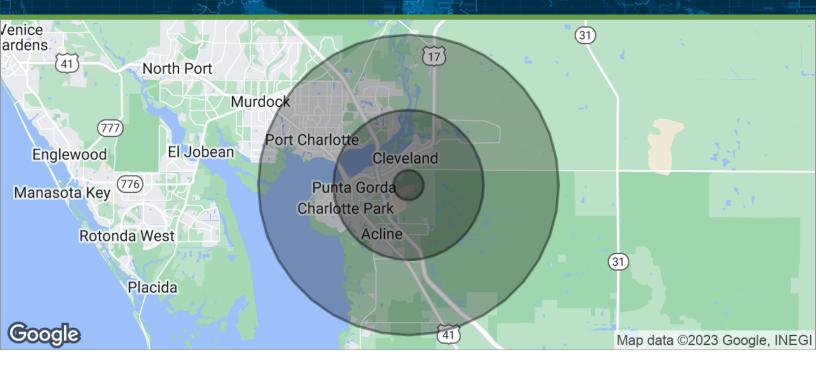

## FOR SALE

Land

| POPULATION                              | 1 MILE               | 5 MILES                  | 10 MILES                  |
|-----------------------------------------|----------------------|--------------------------|---------------------------|
| Total population                        | 832                  | 24,461                   | 96,022                    |
| Median age                              | 53.7                 | 54.0                     | 52.6                      |
| Median age (Male)                       | 52.7                 | 53.2                     | 51.6                      |
| Median age (Female)                     | 54.7                 | 54.6                     | 53.1                      |
|                                         |                      |                          |                           |
| HOUSEHOLDS & INCOME                     | 1 MILE               | 5 MILES                  | 10 MILES                  |
| HOUSEHOLDS & INCOME<br>Total households | <b>1 MILE</b><br>336 | <b>5 MILES</b><br>11,060 | <b>10 MILES</b><br>43,170 |
|                                         |                      |                          |                           |
| Total households                        | 336                  | 11,060                   | 43,170                    |

\* Demographic data derived from 2020 ACS - US Census

Theresa Blauch-Mitchell, CCIM 1922 VICTORIA AVE STE A FT MYERS, FL 33901 239.265.2628 theresa@ccim.net FL #BK3202944

Each office independently owned and operated.