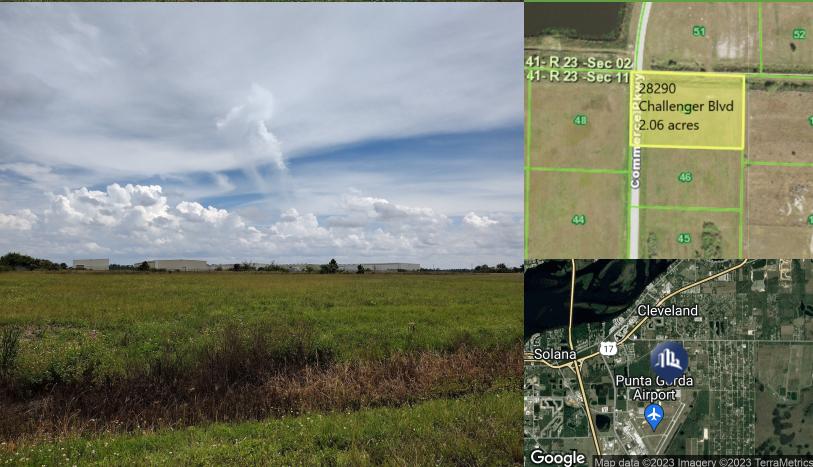

## Ready for Development

28290 CHALLENGER BLVD , PUNTA GORDA, FL 33982

Industrial Land

FOR SALE

## \$419,000.00

- 2 +/- Acres
- Located just outside Punta Gorda Airport on the NE side of the ECAP district.
- Cleared retention is offsite
- 5 Minutes to 175 N or S bound
- ECAP Zoning Commercial/Retail -Industrial - Office/Governmental - Aviation
- The Ecap district is builder friendly and development is highly encouraged. There are many new projects ranging from smaller footprints to mega distribution facilities.

www.SperryCGA.com

Industrial Land Ready for Development 28290 CHALLENGER BLVD , PUNTA GORDA, FL 33982