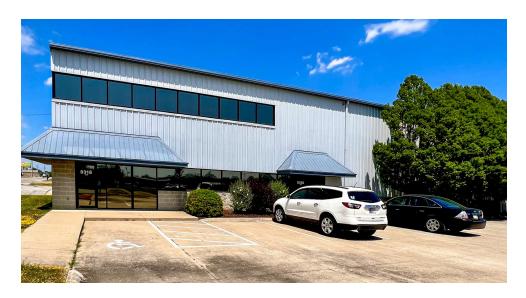

#### **PROPERTY SUMMARY**





#### **OFFERING SUMMARY**

| LEASE RATE:    | Negotiable                   |
|----------------|------------------------------|
| BUILDING SIZE: | 16,321 SF                    |
| AVAILABLE SF:  | 2,884 SF                     |
| LOT SIZE:      | 0.87 Acres                   |
| YEAR BUILT:    | 1998                         |
| ZONING:        | 11                           |
| APN:           | 02-08-07-277-007.000-<br>072 |

### LEASE OVERVIEW

NNN

### **PROPERTY HIGHLIGHTS**

- Dedicated Reception Area
- Newly Renovated Office Space, Conference Rooms, Break Rooms
- Furnished Space Available
- Warehouse / Several Storage Rooms
- Overhead Doors / Shipping Dock
- Private Entrances
- Executive Suites

#### DIANA PARENT, CCIM

# **ADDITIONAL PHOTOS**

























DIANA PARENT,