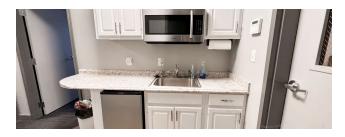

ERTY SUMMARY**





#### **OFFERING SUMMARY**

| LEASE RATE:    | Negotiable                   |
|----------------|------------------------------|
| BUILDING SIZE: | 16,321 SF                    |
| AVAILABLE SF:  | 2,884 SF                     |
| LOT SIZE:      | 0.87 Acres                   |
| YEAR BUILT:    | 1998                         |
| ZONING:        | 11                           |
| APN:           | 02-08-07-277-007.000-<br>072 |

### LEASE OVERVIEW

NNN

### **PROPERTY HIGHLIGHTS**

- Dedicated Reception Area
- Newly Renovated Office Space, Conference Rooms, Break Rooms
- Furnished Space Available
- Warehouse / Several Storage Rooms
- Overhead Doors / Shipping Dock
- Private Entrances
- Executive Suites

#### DIANA PARENT, CCIM

# **ADDITIONAL PHOTOS**

























DIANA PARENT, CCIM

# **ADDITIONAL PHOTOS**

























DIANA PARENT, CCIM

# LEASE SPACES

# **LEASE INFORMATION**

| LEASE TYPE:  | NNN      | LEASE TERM: | Negotiable |
|--------------|----------|-------------|------------|
| TOTAL SPACE: | 2,884 SF | LEASE RATE: | Negotiable |

## **AVAILABLE SPACES**

| SUITE                    | TENANT    | SIZE (SF) | LEASE TYPE | LEASE RATE    | DESCRIPTION                       |
|--------------------------|-----------|-----------|------------|---------------|-----------------------------------|
| 1st and 2nd Floor - East | -         | 8,000 SF  | NNN        | \$18.00 SF/yr | Office Space with Conference Room |
| 1st Floor - West         |           |           |            |               | Office Space with Conference Room |
| 2nd