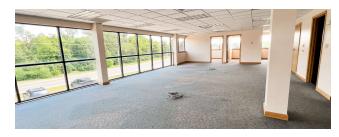

E RATE:    | Negotiable                   |
|----------------|------------------------------|
| BUILDING SIZE: | 16,321 SF                    |
| AVAILABLE SF:  | 2,884 SF                     |
| LOT SIZE:      | 0.87 Acres                   |
| YEAR BUILT:    | 1998                         |
| ZONING:        | 11                           |
| APN:           | 02-08-07-277-007.000-<br>072 |

### LEASE OVERVIEW

NNN

### **PROPERTY HIGHLIGHTS**

- Dedicated Reception Area
- Newly Renovated Office Space, Conference Rooms, Break Rooms
- Furnished Space Available
- Warehouse / Several Storage Rooms
- Overhead Doors / Shipping Dock
- Private Entrances
- Executive Suites

#### DIANA PARENT, CCIM

# **ADDITIONAL PHOTOS**

























DIANA PARENT, CCIM

# **ADDITIONAL PHOTOS**

























DIANA PARENT, CCIM

# LEASE SPACES

# **LEASE INFORMATION**

| LEASE TYPE:  | NNN      | LEASE TERM: | Negotiable |
|--------------|----------|-------------|------------|
| TOTAL SPACE: | 2,884 SF | LEASE RATE: | Negotiable |

## **AVAILABLE SPACES**

| SUITE                    | TENANT    | SIZE (SF) | LEASE TYPE | LEASE RATE    | DESCRIPTION                       |
|--------------------------|-----------|-----------|------------|---------------|-----------------------------------|
| 1st and 2nd Floor - East | -         | 8,000 SF  | NNN        | \$18.00 SF/yr | Office Space with Conference Room |
| 1st Floor - West         |           |           |            |               | Office Space with Conference Room |
| 2nd Floor - West         |           |           |