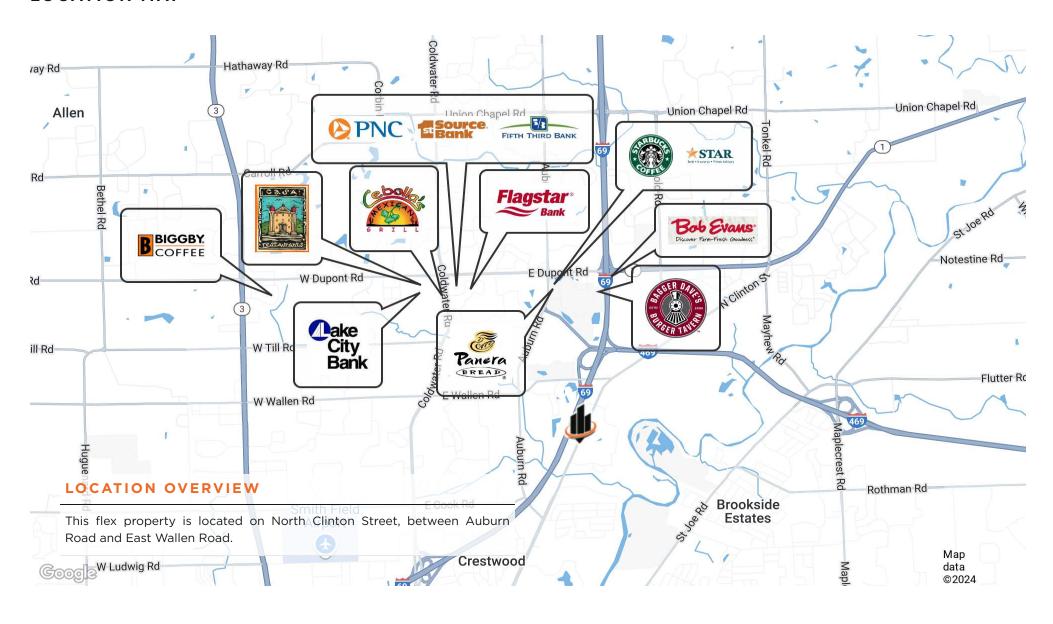

---------|
| 1st and 2nd Floor - East | -         | 8,000 SF  | NNN        | \$18.00 SF/yr | Office Space with Conference Room |
| 1st Floor - West         |           |           |            |               | Office Space with Conference Room |
| 2nd Floor - West         |           |           |            |               | Renovated Office Space            |
| 1st Floor - East         |           |           |            |               | Office Space with Conference Room |
| 2nd Floor - East         |           |           |            | Negotiable    | Office Space with Conference Room |
| Warehouse                | Available | 2,884 SF  | NNN        | Negotiable    | Warehouse flex space              |

DIANA PARENT, CCIM

O: 260.489.8500

diana.parent@svn.com

## **LOCATION MAP**



#### DIANA PARENT, CCIM

## **DEMOGRAPHICS MAP & REPORT**

| POPULATION           | 0.5 MILES | 1 MILE | 1.5 MILES |
|----------------------|-----------|--------|-----------|
| TOTAL POPULATION     | 949       | 3,714  | 10,636    |
| AVERAGE AGE          | 40.4      | 41.2   | 39.3      |
| AVERAGE AGE (MALE)   | 39.3      | 39.6   | 37.2      |
| AVERAGE AGE (FEMALE) | 43.0      | 44.2   | 43.0      |

#### HOUSEHOLDS & INCOME 0.5 MILES 1 MILE 1.5 MILES

| TOTAL HOUSEHOLDS    | 445       | 1,715     | 4,994     |
|---------------------|-----------|-----------|-----------|
| # OF PERSONS PER HH | 2.1       | 2.2       | 2.1       |
| AVERAGE HH INCOME   | \$89,918  | \$82,931  | \$71,715  |
| AVERAGE HOUSE VALUE | \$550,487 | \$389,972 | \$332,389 |

<sup>\*</sup> Demographic data deriv