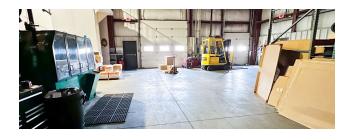

| LEASE RATE:    | Negotiable                   |
|----------------|------------------------------|
| BUILDING SIZE: | 16,321 SF                    |
| AVAILABLE SF:  | 2,884 SF                     |
| LOT SIZE:      | 0.87 Acres                   |
| YEAR BUILT:    | 1998                         |
| ZONING:        | 11                           |
| APN:           | 02-08-07-277-007.000-<br>072 |

### LEASE OVERVIEW

NNN

### **PROPERTY HIGHLIGHTS**

- Dedicated Reception Area
- Newly Renovated Office Space, Conference Rooms, Break Rooms
- Furnished Space Available
- Warehouse / Several Storage Rooms
- Overhead Doors / Shipping Dock
- Private Entrances
- Executive Suites

#### DIANA PARENT, CCIM

# **ADDITIONAL PHOTOS**

























DIANA PARENT, CCIM

# **ADDITIONAL PHOTOS**

























DIANA PARENT, CCIM

# LEASE SPACES

# **LEASE INFORMATION**

| LEASE TYPE:  | NNN      | LEASE TERM: | Negotiable |
|--------------|----------|-------------|------------|
| TOTAL SPACE: | 2,884 SF | LEASE RATE: | Negotiable |

## **AVAILABLE SPACES**

| SUITE                    | TENANT    | SIZE (SF) | LEASE TYPE | LEASE RATE    | DESCRIPTION                       |
|--------------------------|-----------|-----------|------------|---------------|-----------------------------------|
| 1st and 2nd Floor - East | -         | 8,000 SF  | NNN        | \$18.00 SF/yr | Office Space with Conference Room |
| 1st Floor - West         |           |           |            |               | Office Space with Conference Room |
| 2nd Floor - West         |           |           |