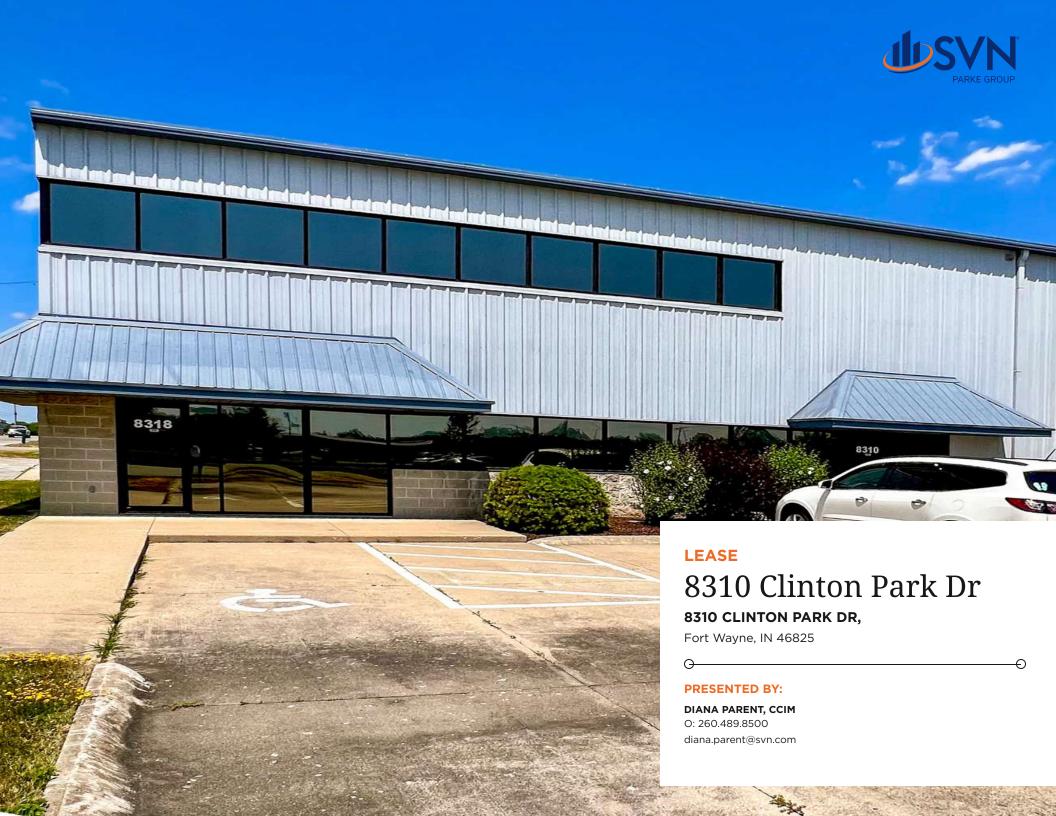

#### **PROPERTY SUMMARY**

#### **OFFERING SUMMARY**

| LEASE RATE:    | Negotiable                   |
|----------------|------------------------------|
| BUILDING SIZE: | 16,321 SF                    |
| AVAILABLE SF:  | 2,884 SF                     |
| LOT SIZE:      | 0.87 Acres                   |
| YEAR BUILT:    | 1998                         |
| ZONING:        | 11                           |
| APN:           | 02-08-07-277-007.000-<br>072 |

### **PROPERTY HIGHLIGHTS**

- Dedicated Reception Area
- Newly Renovated Office Space, Conference Rooms, Break Rooms
- Furnished Space Available
- Warehouse / Several Storage Rooms
- Overhead Doors / Shipping Dock
- Private Entrances
- Executive Suites