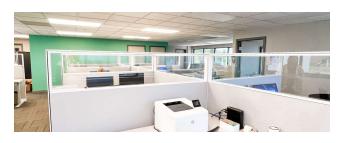

PROPERTY SUMMARY**





#### **OFFERING SUMMARY**

| LEASE RATE:    | Negotiable                   |
|----------------|------------------------------|
| BUILDING SIZE: | 16,321 SF                    |
| AVAILABLE SF:  | 2,884 SF                     |
| LOT SIZE:      | 0.87 Acres                   |
| YEAR BUILT:    | 1998                         |
| ZONING:        | 11                           |
| APN:           | 02-08-07-277-007.000-<br>072 |

### LEASE OVERVIEW

NNN

### **PROPERTY HIGHLIGHTS**

- Dedicated Reception Area
- Newly Renovated Office Space, Conference Rooms, Break Rooms
- Furnished Space Available
- Warehouse / Several Storage Rooms
- Overhead Doors / Shipping Dock
- Private Entrances
- Executive Suites

#### DIANA PARENT, CCIM

# **ADDITIONAL PHOTOS**

























DIANA PARENT, CCIM

# **ADDITIONAL PHOTOS**

























DIANA PARENT, CCIM

# LEASE SPACES

# **LEASE INFORMATION**

| LEASE TYPE:  | NNN      | LEASE TERM: | Negotiable |
|--------------|----------|-------------|------------|
| TOTAL SPACE: | 2,884 SF | LEASE RATE: | Negotiable |

## **AVAILABLE SPACES**

| SUITE                    | TENANT    | SIZE (SF) | LEASE TYPE | LEASE RATE    | DESCRIPTION                       |
|--------------------------|-----------|-----------|------------|---------------|-----------------------------------|
| 1st and 2nd Floor - East | -         | 8,000 SF  | NNN        | \$18.00 SF/yr | Office Space with Conference Room |
| 1st Floor - West         |           |           |            |               | Office Space with Conference Room |
|