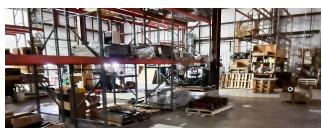

LEASE RATE:    | Negotiable                   |
|----------------|------------------------------|
| BUILDING SIZE: | 16,321 SF                    |
| AVAILABLE SF:  | 2,884 SF                     |
| LOT SIZE:      | 0.87 Acres                   |
| YEAR BUILT:    | 1998                         |
| ZONING:        | 11                           |
| APN:           | 02-08-07-277-007.000-<br>072 |

### LEASE OVERVIEW

NNN

### **PROPERTY HIGHLIGHTS**

- Dedicated Reception Area
- Newly Renovated Office Space, Conference Rooms, Break Rooms
- Furnished Space Available
- Warehouse / Several Storage Rooms
- Overhead Doors / Shipping Dock
- Private Entrances
- Executive Suites

#### DIANA PARENT, CCIM

# **ADDITIONAL PHOTOS**

























DIANA PARENT, CCIM

# **ADDITIONAL PHOTOS**

























DIANA PARENT, CCIM

# LEASE SPACES

# **LEASE INFORMATION**

| LEASE TYPE:  | NNN      | LEASE TERM: | Negotiable |
|--------------|----------|-------------|------------|
| TOTAL SPACE: | 2,884 SF | LEASE RATE: | Negotiable |

## **AVAILABLE SPACES**

| SUITE                    | TENANT    | SIZE (SF) | LEASE TYPE | LEASE RATE    | DESCRIPTION                       |
|--------------------------|-----------|-----------|------------|---------------|-----------------------------------|
| 1st and 2nd Floor - East | -         | 8,000 SF  | NNN        | \$18.00 SF/yr | Office Space with Conference Room |
| 1st Floor - West         |           |           |            |               | Office Space with Conference Room |
| 2nd Floor - West         |           |           |