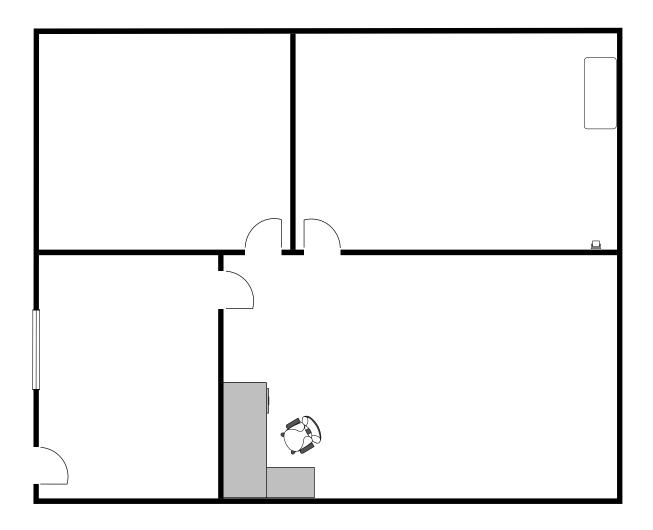

#### Available Space :

Suite 200 : ±675 RSF

#### <u>SUITE C</u>

±10,600sf with ±3,600sf of office and ±7,000sf of shop space.