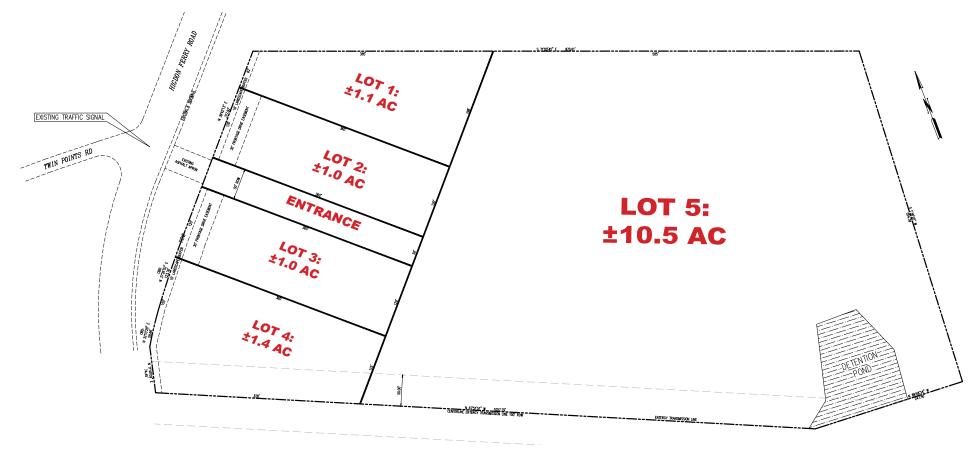

#### **AVAILABLE**

±15.29 Acres - Can be subdivided

• Lot 1: ±1.1 Acres

Lot 2: ±1.0 Acres

Lot 3: ±1.0 Acres

Lot 4: ±1.4 Acres

Lot 6: ±10.5 Acres

### **LOT LAYOUT**

Higdon Ferry Rd & Twin Points Rd | Hot Springs, AR 71913