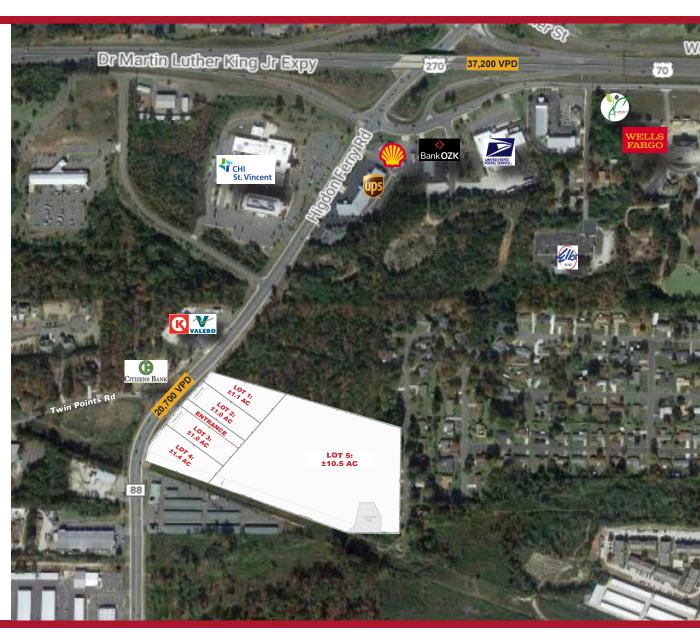

#### **AVAILABLE**

±15.29 Acres - Can be subdivided

• Lot 1: ±1.1 Acres

Lot 2: ±1.0 Acres

Lot 3: ±1.0 Acres

Lot 4: ±1.4 Acres

Lot 6: ±10.5 Acres

#### **COMMENTS**

- Located in a thriving retail/business area
- Front outlots have frontage on Higdon Ferry Rd
- Traffic signal located at entrance
- Zoned C-4

#### TRAFFIC COUNTS

I-70/270: - 37,200 VPD

Higdon Ferry Rd - 20,700 VPD

PARTNER | DIR OF BUSINESS DEV O 501.375.3200 | D 501.244.7509 gsmith@kelleycp.com HANK KELLEY, CRE, SIOR, CPM
CEO | PARTNER | EXECUTIVE BROKER
O 501.375.3200 | D 501.244.7503
hkelley@kelleycp.com