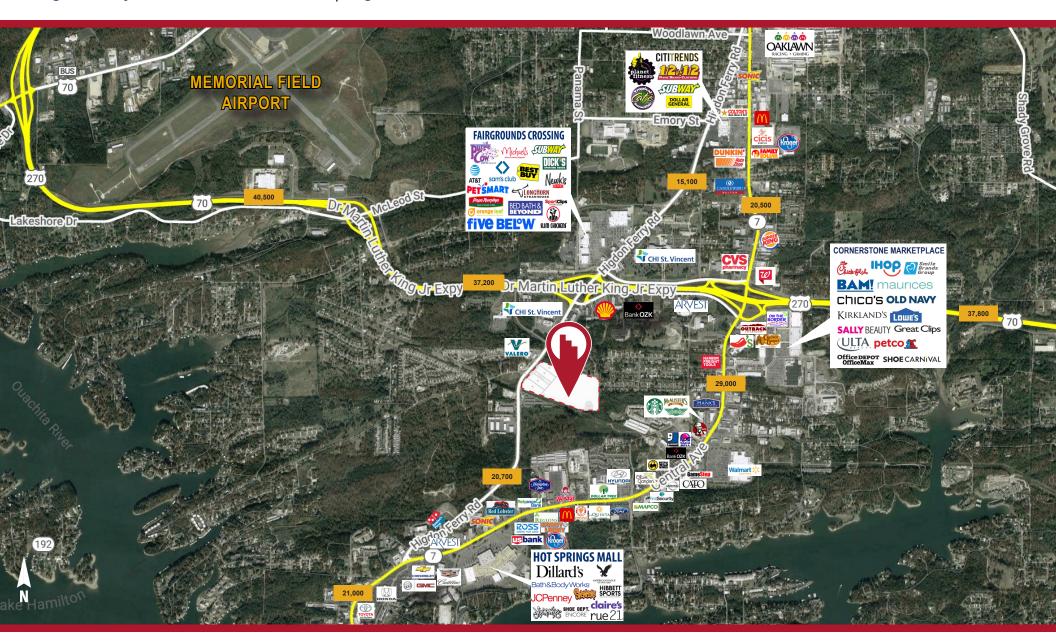

Higdon Ferry Rd & Twin Points Rd | Hot Springs, AR 71913

#### TRAFFIC COUNTS

I-70/270: - 37,200 VPD

Higdon Ferry Rd - 20,700 VPD

PARTNER | DIR OF BUSINESS DEV O 501.375.3200 | D 501.244.7509 gsmith@kelleycp.com HANK KELLEY, CRE, SIOR, CPM
CEO | PARTNER | EXECUTIVE BROKER
O 501.375.3200 | D 501.244.7503
hkelley@kelleycp.com