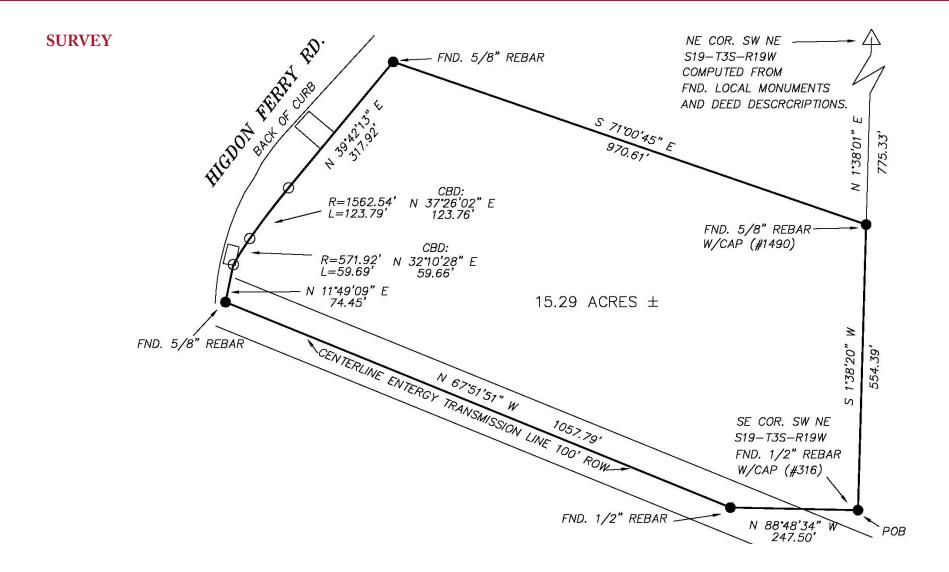

#### **AVAILABLE**

±15.29 Acres - Can be subdivided

• Lot 1: ±1.1 Acres

Lot 2: ±1.0 Acres

Lot 3: ±1.0 Acres

Lot 4: ±1.4 Acres

Lot 6: ±10.5 Acres