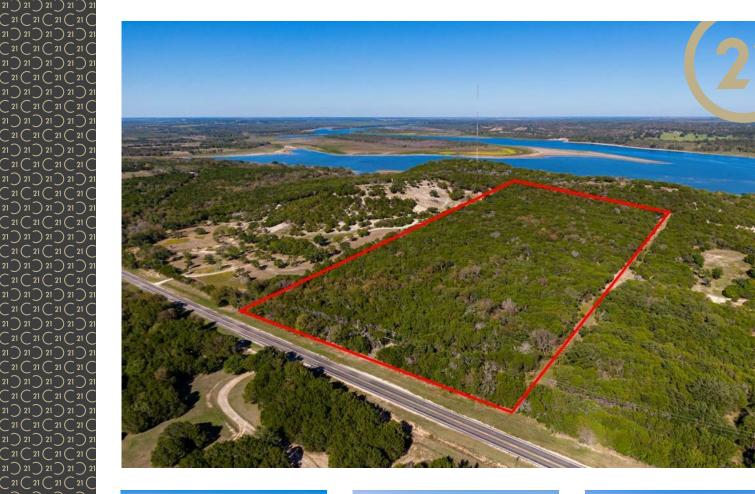

\$599,900

MLS# 20453431

Lot: 20 acres

## 13763 FM 56 MORGAN 76671

Historic 20-Acre Parcel on the Chisholm Trail in Morgan, Texas. Discover a piece of Texas history in the heart of Morgan, Bosque County, with this remarkable 20-acre parcel. Located at 13763 FM 56, this property is more than just land; it's a direct connection to the original Chisholm Trail and the Apache campgrounds. Own your Central Texas retreat. 45 minutes from Waco and an easy escape from DFW. With Brazos Corps Greenbelt as your neighbor, the views are amazing! Explore for native arrowheads ... while camping or building your \_\_\_\_\_. Charming Morgan, TX (10 miles from property) is the small town you have been dreaming of!