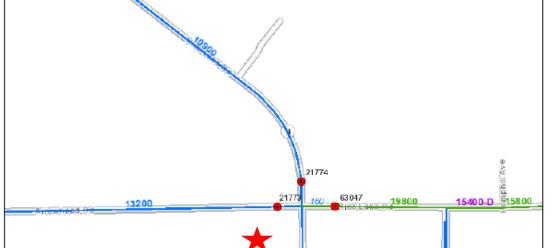

- 19 Acres—Two Parcels
- Access on Arrowhead Rd & Marble St
  - 2019 RE Taxes \$2,344
- No wetland report available

Greg Follmer, Broker 218-310-0013 Trevor Samsa 218-310-4552

- High Traffic Counts
- Convenient Central Location
- Previous Farmland is wide open and ready for your development