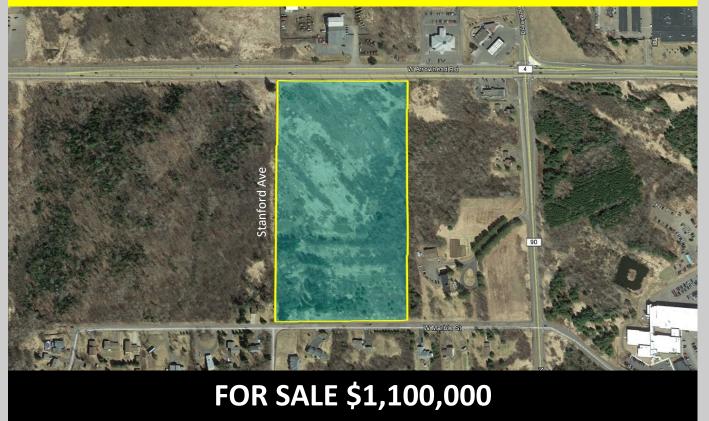

## **Arrowhead & Arlington Development**

19 Acres—Arrowhead Rd & Marble St.

Opportunity for large housing project with commercial along Arrowhead Rd. 19 acre site, with nearly all high ground. Prime location with access to mall, Kenwood and Rice Lake Rd to Lakes area. Close to the airport and colleges.

- 19 Acres—Two Parcels
- Access on Arrowhead Rd & Marble St
  - 2019 RE Taxes \$2,344
- No wetland report available

Greg Follmer, Broker 218-310-0013 Trevor Samsa 218-310-4552

- High Traffic Counts
- Convenient Central Location
- Previous Farmland is wide open and ready for your development