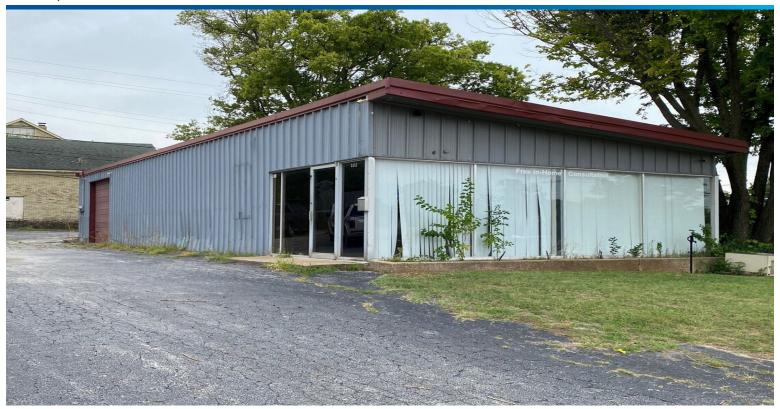

#### Office / Warehouse Space For Lease

## 3312 E 39th Street

Tulsa, OK 74135

#### **Property Features:**

- ±1,704 SF
- ±504 SF Office Space including Reception Area,
  (1) Private Office, Storage Room & Restroom with Shower
- 10' Clear Height
- 10'x10' Overhead Door
- Partially Climate Controlled
- Security System and Cameras in Place
- Pole Signage
- 39th Street Frontage
- Centrally Located with Close Proximity to I-44 and the Broken Arrow Expressway
- Zoned CS