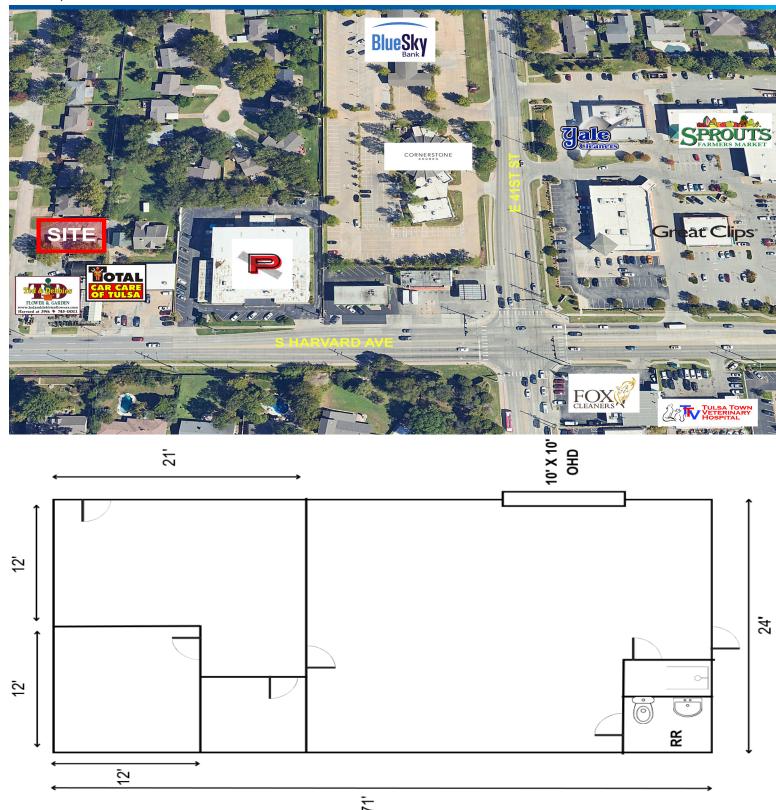

#### **Property Features:**

- ±1,704 SF
- ±504 SF Office Space including Reception Area,
  (1) Private Office, Storage Room & Restroom with Shower
- 10' Clear Height
- 10'x10' Overhead Door
- Partially Climate Controlled
- Security System and Cameras in Place
- Pole Signage
- 39th Street Frontage
- Centrally Located with Close Proximity to I-44 and the Broken Arrow Expressway
- Zoned CS