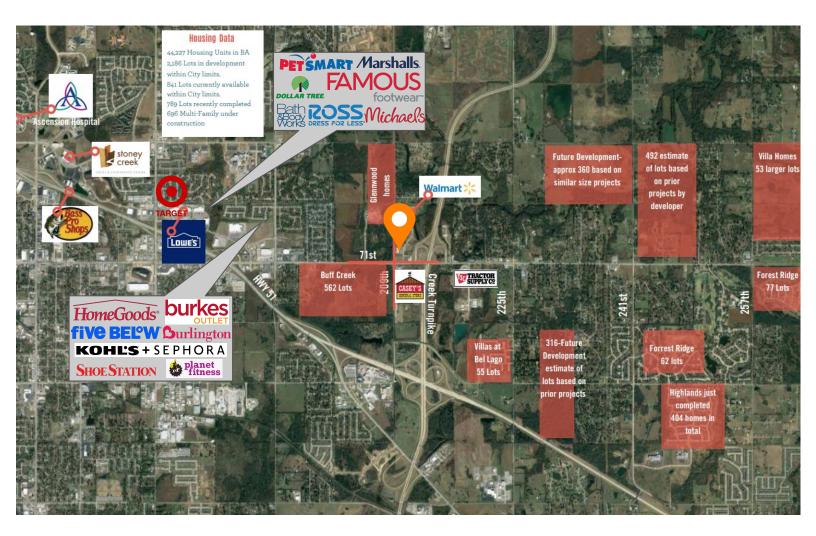

### DEMOGRAPHICS

|                       | 1 MILE   | 3 MILES  | 5 MILES  |
|-----------------------|----------|----------|----------|
| Population            | 2,956    | 38,879   | 97,167   |
| 2022 Households       | 1,083    | 14,446   | 35,754   |
| Avg. Household Income | \$67,659 | \$89,859 | \$92,293 |
| Daytime Employment    | 571      | 11,591   | 29,455   |