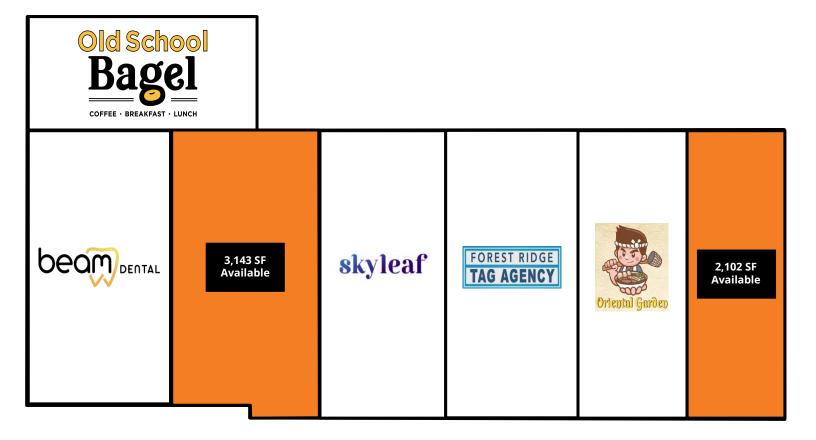

#### **ENDCAP DRIVE-THRU AVAILABLE**

| Lease Rate    | \$20.00/SF                                                                                   |  |
|---------------|----------------------------------------------------------------------------------------------|--|
| NNN           | Est. \$5.50/SF                                                                               |  |
| Property Size | 1,500 - 3,143 SF                                                                             |  |
| Co-Tenants    | Old School Bagel Cafe, Beam Dental, Forest Ridge Tag Agency,<br>Oriental Garden Asian Fusion |  |