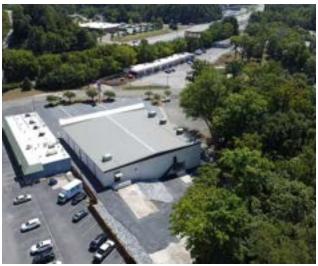

## PROPERTY DESCRIPTION

Newly renovated building with +/-14,000sf of open retail available on the main level in two suites. Downstairs flex warehouse space with dock and man door access. Suites can be leased together or separately. Large onsite parking lot with ability to have yard space. Conveniently located near old downtown Alabaster and just off I-65 near intersection of 119 and 31. Perfect for retail user, light industrial, storage, or alternative use.

## **PROPERTY HIGHLIGHTS**

- UNDER NEW OWNERSHIP!!!
- High traffic corridor surrounded by national retailers
- 13' main level ceilings and loading docks on each suite
- Excellent basement storage space available with additional loading dock
- Ample parking and lay down area in rear with tons of excess land