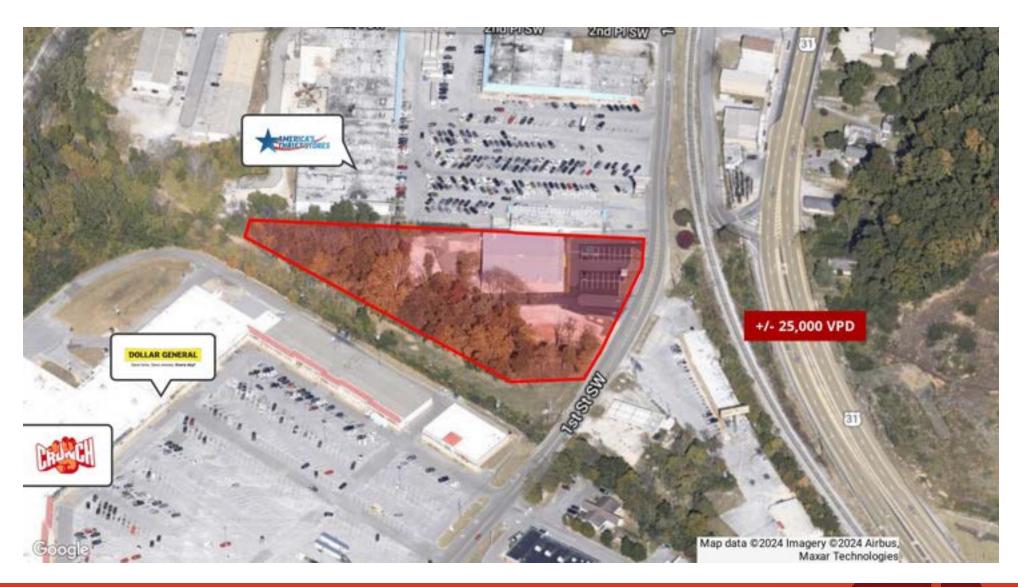

## PROPERTY DESCRIPTION

Newly renovated building with +/-14,000sf of open retail available on the main level in two suites. Downstairs flex warehouse space with dock and man door access. Suites can be leased together or separately. Large onsite parking lot with ability to have yard space. Conveniently located near old downtown Alabaster and just off I-65 near intersection of 119 and 31. Perfect for retail user, light industrial, storage, or alternative use.

## **PROPERTY HIGHLIGHTS**

- UNDER NEW OWNERSHIP!!!
- High traffic corridor surrounded by national retailers
- 13' main level ceilings and loading docks on each suite
- Excellent basement storage space available with additional loading dock
- Ample parking and lay down area in rear with tons of excess land