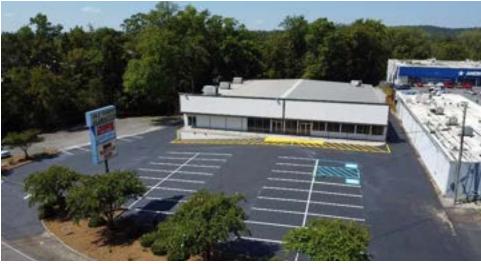

## PROPERTY DESCRIPTION

Newly renovated building with +/-14,000sf of open retail available on the main level in two suites. Downstairs flex warehouse space with dock and man door access. Suites can be leased together or separately. Large onsite parking lot with ability to have yard space. Conveniently located near old downtown Alabaster and just off I-65 near intersection of 119 and 31. Perfect for retail user, light industrial, storage, or alternative use.

## **PROPERTY HIGHLIGHTS**

- UNDER NEW OWNERSHIP!!!
- High traffic corridor surrounded by national retailers
- 13' main level ceilings and loading docks on each suite
- Excellent basement storage space available with additional loading dock
- Ample parking and lay down area in rear with tons of excess land