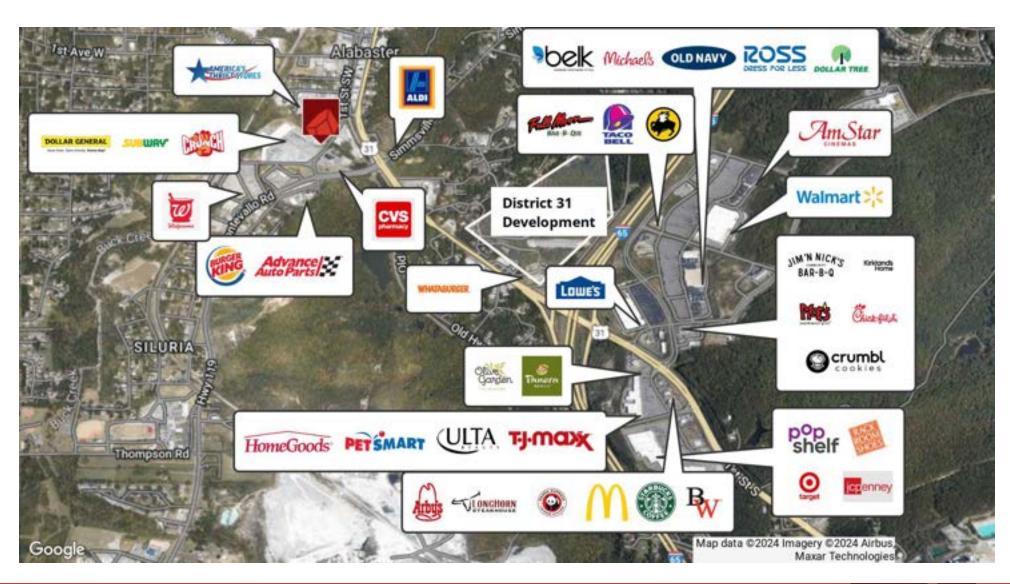

## PROPERTY DESCRIPTION

Newly renovated building with +/-14,000sf of open retail available on the main level in two suites. Downstairs flex warehouse space with dock and man door access. Suites can be leased together or separately. Large onsite parking lot with ability to have yard space. Conveniently located near old downtown Alabaster and just off I-65 near intersection of 119 and 31. Perfect for retail user, light industrial, storage, or alternative use.

## **PROPERTY HIGHLIGHTS**

- UNDER NEW OWNERSHIP!!!
- High traffic corridor surrounded by national retailers
- 13' main level ceilings and loading docks on each suite
- Excellent basement storage space available with additional loading dock
- Ample parking and lay down area in rear with tons of excess land