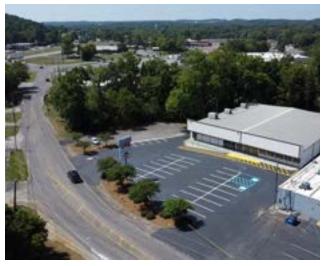

## PROPERTY DESCRIPTION

Newly renovated building with +/-14,000sf of open retail available on the main level in two suites. Downstairs flex warehouse space with dock and man door access. Suites can be leased together or separately. Large onsite parking lot with ability to have yard space. Conveniently located near old downtown Alabaster and just off I-65 near intersection of 119 and 31. Perfect for retail user, light industrial, storage, or alternative use.

## **PROPERTY HIGHLIGHTS**

- UNDER NEW OWNERSHIP!!!
- High traffic corridor surrounded by national retailers
- 13' main level ceilings and loading docks on each suite
- Excellent basement storage space available with additional loading dock
- Ample parking and lay down area in rear with tons of excess land