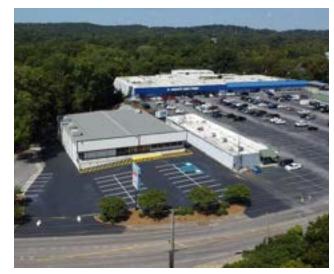

## PROPERTY DESCRIPTION

Newly renovated building with +/-14,000sf of open retail available on the main level in two suites. Downstairs flex warehouse space with dock and man door access. Suites can be leased together or separately. Large onsite parking lot with ability to have yard space. Conveniently located near old downtown Alabaster and just off I-65 near intersection of 119 and 31. Perfect for retail user, light industrial, storage, or alternative use.

## **PROPERTY HIGHLIGHTS**

- UNDER NEW OWNERSHIP!!!
- High traffic corridor surrounded by national retailers
- 13' main level ceilings and loading docks on each suite
- Excellent basement storage space available with additional loading dock
- Ample parking and lay down area in rear with tons of excess land