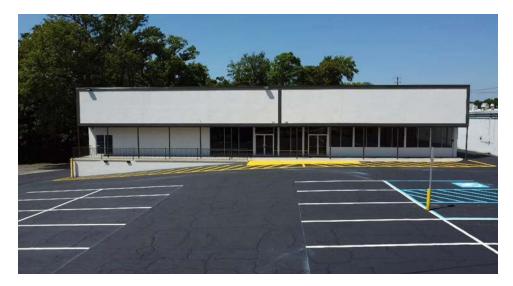

## PROPERTY DESCRIPTION

Newly renovated building with +/-14,000sf of open retail available on the main level in two suites. Downstairs flex warehouse space with dock and man door access. Suites can be leased together or separately. Large onsite parking lot with ability to have yard space. Conveniently located near old downtown Alabaster and just off I-65 near intersection of 119 and 31. Perfect for retail user, light industrial, storage, or alternative use.

## **PROPERTY HIGHLIGHTS**

- UNDER NEW OWNERSHIP!!!
- High traffic corridor surrounded by national retailers
- 13' main level ceilings and loading docks on each suite
- Excellent basement storage space available with additional loading dock
- Ample parking and lay down area in rear with tons of excess land