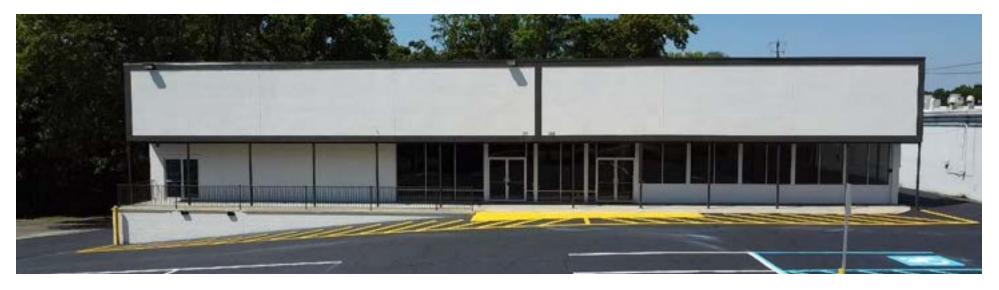

## PROPERTY DESCRIPTION

Newly renovated building with +/-14,000sf of open retail available on the main level in two suites. Downstairs flex warehouse space with dock and man door access. Suites can be leased together or separately. Large onsite parking lot with ability to have yard space. Conveniently located near old downtown Alabaster and just off I-65 near intersection of 119 and 31. Perfect for retail user, light industrial, storage, or alternative use.

## **PROPERTY HIGHLIGHTS**

- UNDER NEW OWNERSHIP!!!
- High traffic corridor surrounded by national retailers
- 13' main level ceilings and loading docks on each suite
- Excellent basement storage space available with additional loading dock
- Ample parking and lay down area in rear with tons of excess land