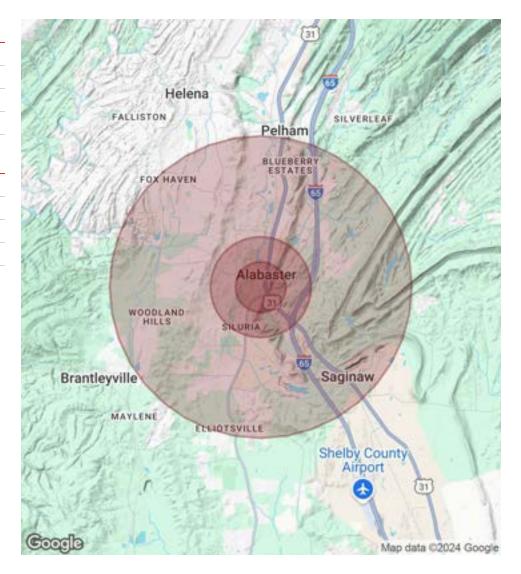

## **OFFERING SUMMARY**

| Lease Rate:       |           |          | \$9.50 SF/yr (NI | NN)  |
|-------------------|-----------|----------|------------------|------|
| Available SF:     |           |          | 6,800 - 7,700    | ) SF |
| Lot Size:         |           |          | 4.3 Ac           | res  |
| Building Size:    |           |          | 20,000           | ) SF |
| DEMOGRAPHICS      | 0.5 MILES | 1 MILE   | 3 MILES          |      |
| Total Households  | 195       | 1,398    | 13,372           |      |
| Total Population  | 545       | 3,946    | 37,118           |      |
| Average HH Income | \$76,468  | \$85,999 | \$106,159        |      |

**JACK LITTLE** 

TRISH RUSHING, CCIM

205.908.3256 jlittle@redrockrg.com

RED ROCK

349-351 1st St SW Alabaster, AL 35007

| POPULATION                            | 0.5 MILES            | 1 MILE              | 3 MILES               |
|---------------------------------------|----------------------|---------------------|-----------------------|
| Total Population                      | 545                  | 3,946               | 37,118                |
| Average Age                           | 40                   | 41                  | 39                    |
| Average Age (Male)                    | 38                   | 39                  | 37                    |
| Average Age (Female)                  | 42                   | 42                  | 40                    |
|                                       |                      |                     |                       |
|                                       |                      |                     |                       |
| HOUSEHOLDS & INCOME                   | 0.5 MILES            | 1 MILE              | 3 MILES               |
| HOUSEHOLDS & INCOME  Total Households | <b>0.5 MILES</b> 195 | <b>1 MILE</b> 1,398 | <b>3 MILES</b> 13,372 |
|                                       |                      |                     |                       |
| Total Households                      | 195                  | 1,398               | 13,372                |

Demographics data derived from AlphaMap

**JACK LITTLE** 

TRISH RUSHING, CCIM

205.908.3256 jlittle@redrockrg.com