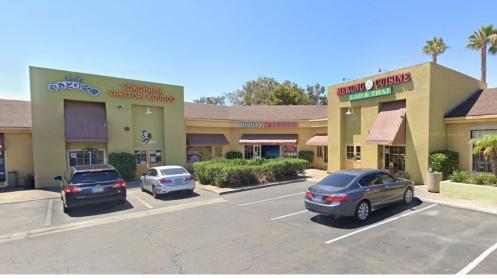

## PROPERTY FEATURES

- > Approx. 755-1,000 SF Retail Spaces for Lease
- > Lease Rate: Contact Agent

> As Part of Kearny Mesa Community Plan 60,000 Residential Units are Projected to be added by 2050

- > Heavily Traveled Commercial Corridor
- > Dense Demographics & Daytime Populations

## SITE PLAN

| SUITE   | TENANT                      | SF    |
|---------|-----------------------------|-------|
| 100     | Epic Wings 'N Things        | 2,217 |
| 101     | Shen Tan BBQ                | 1,100 |
| 102-104 | Imperial Mandarin           | 3,500 |
| 105     | Bistro Kaz                  | 1,005 |
| 106     | Tsurihashi Japanese BBQ     | 1,336 |
| 107     | AVAILABLE SEPTEMBER 1, 2024 | 1,000 |
| 108     | Yokohama Yakatori Koubou    | 1,375 |
| 109     | AVAILABLE NOW               | 755   |
| 110     | Day Spa                     | 3,450 |
| 111-112 | Mekong Cuisine (Thai)       | 2,143 |
| 113-115 | Boiling Passion             | 2,601 |
| 116     | Vivi Bubble Tea             | 975   |
| 117     | Harmony 2b1 Cuisine         | 1,275 |
| 118     | Aria Spa                    | 2,395 |
| 119     | Cane Concoctions            | 1,167 |
| 121     | Izakaya Sakura              | 1,501 |
| 124     | Shinhan Bank                | 2,395 |
|         | Original Pancake House      | 6,000 |