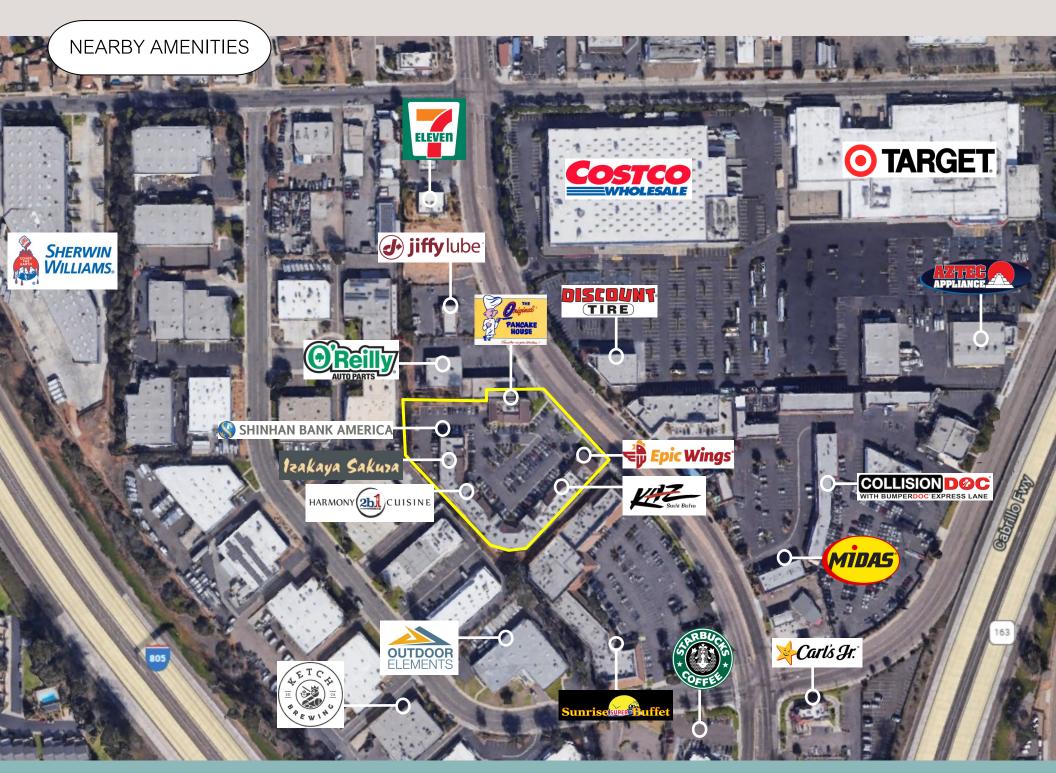

> Close Proximity to 52 Freeway & 163 Freeway

> Monument Sign

> Well-Managed Profession/Retail Center

- > Anchored by the Highly Popular Original Pancake House, Wings N Things, and 11 Other Restaurants
- > Directly Across the Street from Costco and Target

The Convoy District and the surrounding areas serve as the economic and cultural center of the Asian & Pacific American communities in San Diego. This bustling 2-sq. mile area – conveniently located in the Pacific Triangle bounded by the 805, 52, and 163 freeways – consists of hundreds of shops specializing in Asian products and services, including supermarkets, tea houses, cafes, karaoke bars, entertainment venues, community centers, worship halls, as well as an abundant of day-to day professional & service-related shops.