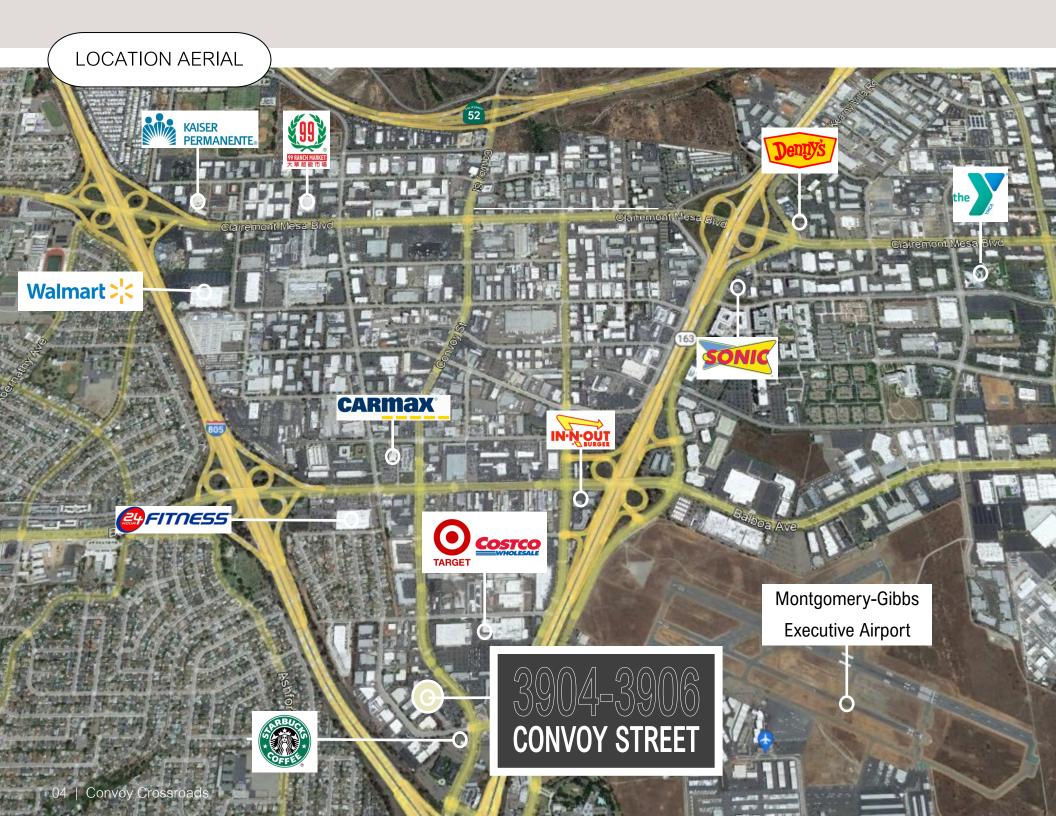

> Close Proximity to 52 Freeway & 163 Freeway

> Monument Sign

> Well-Managed Profession/Retail Center

- > Anchored by the Highly Popular Original Pancake House, Wings N Things, and 11 Other Restaurants
- > Directly Across the Street from Costco and Target

The Convoy District and the surrounding areas serve as the economic and cultural center of the Asian & Pacific American communities in San Diego. This bustling 2-sq. mile area – conveniently located in the Pacific Triangle bounded by the 805, 52, and 163 freeways – consists of hundreds of shops specializing in Asian products and services, including supermarkets, tea houses, cafes, karaoke bars, entertainment venues, community centers, worship halls, as well as an abundant of day-to day professional & service-related shops.