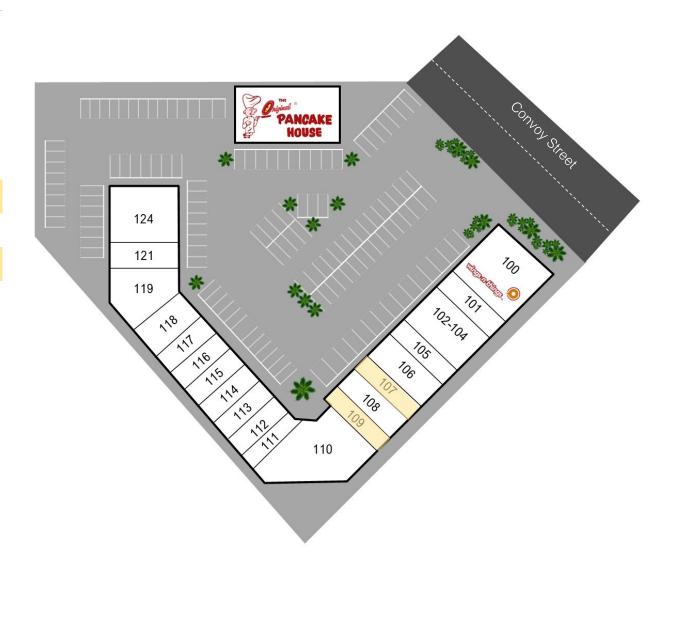

## SITE PLAN

| SUITE   | TENANT                      | SF    |
|---------|-----------------------------|-------|
| 100     | Epic Wings 'N Things        | 2,217 |
| 101     | Shen Tan BBQ                | 1,100 |
| 102-104 | Imperial Mandarin           | 3,500 |
| 105     | Bistro Kaz                  | 1,005 |
| 106     | Tsurihashi Japanese BBQ     | 1,336 |
| 107     | AVAILABLE SEPTEMBER 1, 2024 | 1,000 |
| 108     | Yokohama Yakatori Koubou    | 1,375 |
| 109     | AVAILABLE NOW               | 755   |
| 110     | Day Spa                     | 3,450 |
| 111-112 | Mekong Cuisine (Thai)       | 2,143 |
| 113-115 | Boiling Passion             | 2,601 |
| 116     | Vivi Bubble Tea             | 975   |
| 117     | Harmony 2b1 Cuisine         | 1,275 |
| 118     | Aria Spa                    | 2,395 |
| 119     | Cane Concoctions            | 1,167 |
| 121     | Izakaya Sakura              | 1,501 |
| 124     | Shinhan Bank                | 2,395 |
|         | Original Pancake House      | 6,000 |