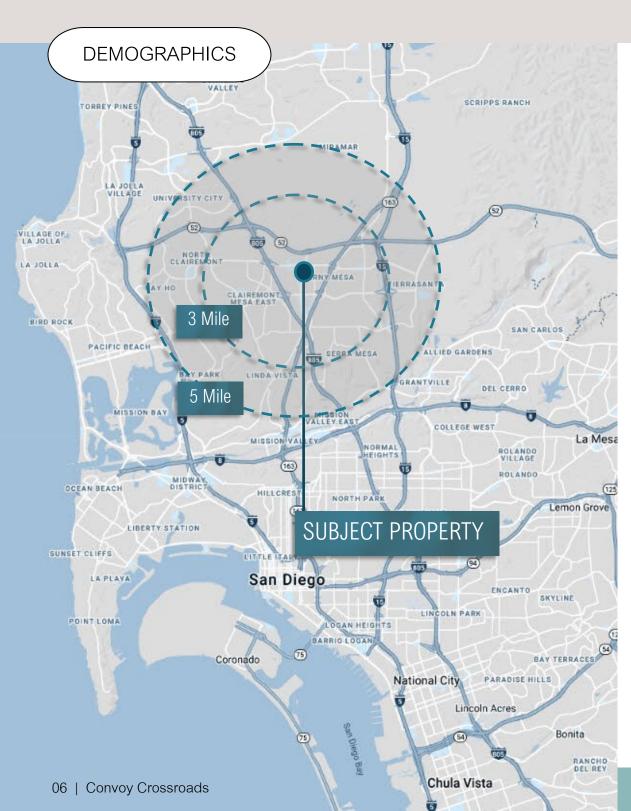

## PROPERTY FEATURES

- > Approx. 755-1,000 SF Retail Spaces for Lease
- > Lease Rate: Contact Agent

> As Part of Kearny Mesa Community Plan 60,000 Residential Units are Projected to be added by 2050

- > Heavily Traveled Commercial Corridor
- > Dense Demographics & Daytime Populations

> Close Proximity to 52 Freeway & 163 Freeway

> Monument Sign

> Well-Managed Profession/Retail Center

- > Anchored by the Highly Popular Original Pancake House, Wings N Things, and 11 Other Restaurants
- > Directly Across the Street from Costco and Target