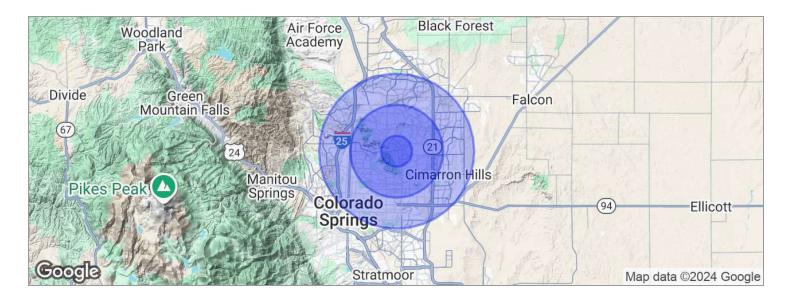

# AUSTIN BLUFFS PROFESSIONAL BUILDING

3425 AUSTIN BLUFFS PKWY, COLORADO SPRINGS, CO 80918

| POPULATION                            | 1 MILE              | 3 MILES               | 5 MILES                |
|---------------------------------------|---------------------|-----------------------|------------------------|
| Total population                      | 12,057              | 115,232               | 295,626                |
| Median age                            | 35.8                | 37.3                  | 35.7                   |
| Median age (male)                     | 31.6                | 35.6                  | 34.4                   |
| Median age (female)                   | 39.9                | 39.0                  | 37.0                   |
|                                       |                     |                       |                        |
| HOUSEHOLDS & INCOME                   | 1 MILE              | 3 MILES               | 5 MILES                |
| HOUSEHOLDS & INCOME  Total households | <b>1 MILE</b> 5,131 | <b>3 MILES</b> 46,723 | <b>5 MILES</b> 118,463 |
|                                       |                     |                       |                        |
| Total households                      | 5,131               | 46,723                | 118,463                |