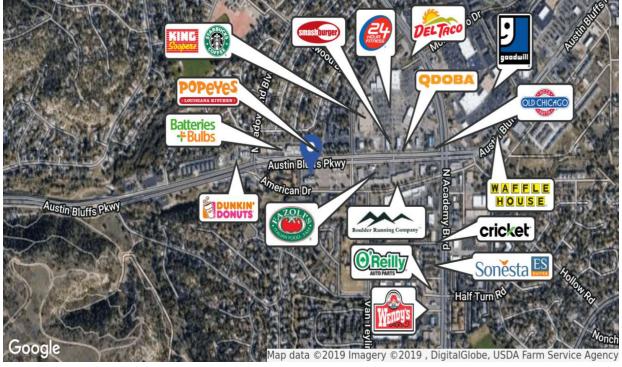

#### PROPERTY OVERVIEW

Jointly Built Out as a Medical Space

Full signage opportunity

High Visibility

Excellent medical/professional property location

Well-maintained property