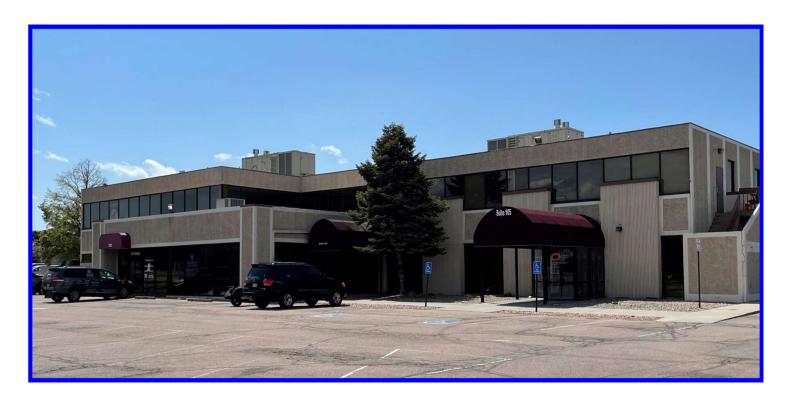

## AUSTIN BLUFFS PROFESSIONAL BUILDING

3425 AUSTIN BLUFFS PKWY, COLORADO SPRINGS, CO 80918

#### **OFFERING SUMMARY**

Available SF: 539 - 8,982 SF

Lease Rate: \$10.00 - 12.00 SF/yr (NNN)

Lot Size: 1.28 Acres

Building Size: 20,398 SF

Zoning: OC

NNN Estimate For \$10.20

2023

#### PROPERTY OVERVIEW

Jointly Built Out as a Medical Space

Full signage opportunity

High Visibility

Excellent medical/professional property location

Well-maintained property