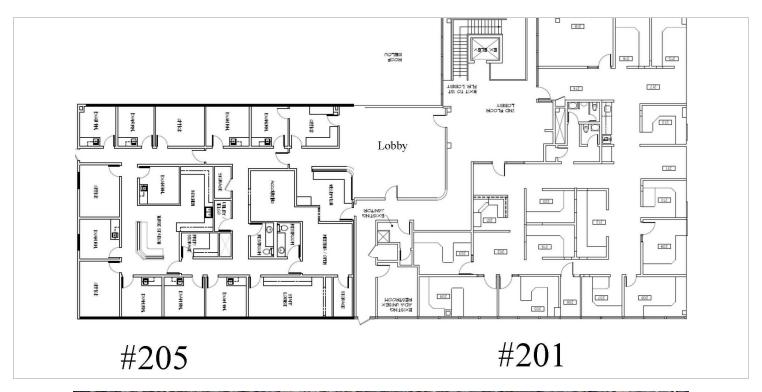

#### **AVAILABLE SPACES**

| SPACE | LEASE RATE            | SIZE (SF) |
|-------|-----------------------|-----------|
| #112  | \$12.00 SF/yr         | 539 SF    |
| #114  | \$12.00 SF/yr         | 580 SF    |
| #201  | \$10.00 - 12.00 SF/yr | 4,250 SF  |
| #205  | \$10.00 - 12.00 SF/yr | 4,732 SF  |