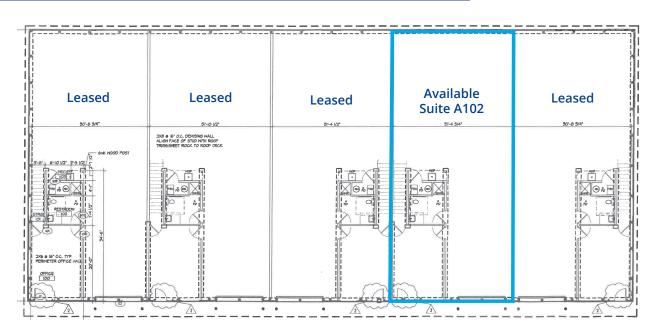

# Floor Plan & Aerial

Allison Vance Moore, SIOR Senior Vice President +1 785 865 3924 allison.moore@colliers.com **Colliers Lawrence** 3705 Clinton Parkway, Suite 201 Lawrence, Kansas colliers.com/lawrence

### Suite A102

- Unit contains 2,300 SF
- Air-conditioned office, reception, and/or retail space
- 14' drive-in door and 18' clear height
- Zoning: CS
- Mezzanine storage
- Ample parking
- Easy access to K-10, Highway 59, and I-70 via South Lawrence Trafficway