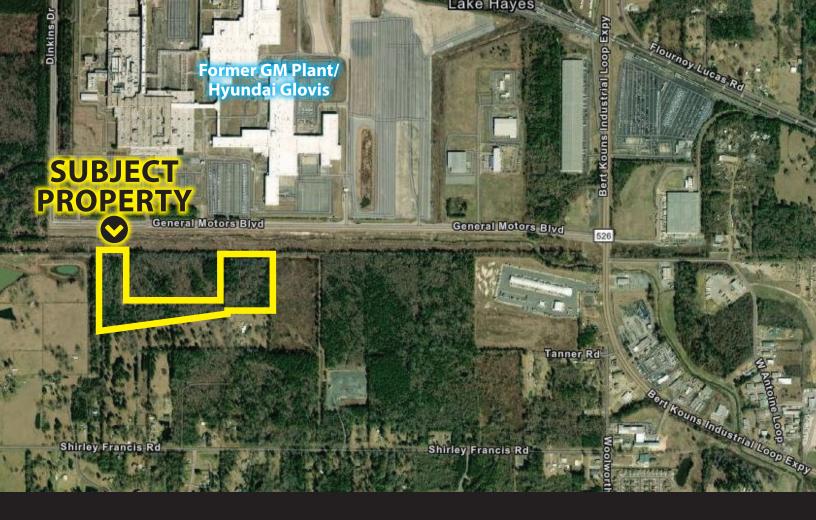

# 27 ACRES FOR SALE IN WEST SHREVEPORT

ANTOINE BLVD., SHREVEPORT, LA 71130

- Available For Sale
- 27 Acres in West Shreveport near former General Motors Plant
- Located less than 2 miles south of I-20
- Zoned R-A