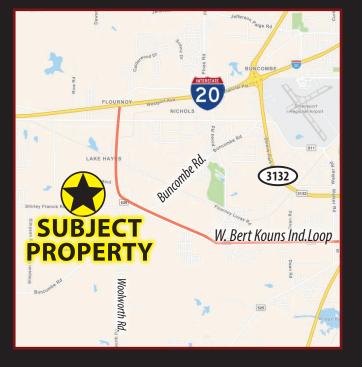

# 27 ACRES FOR SALE IN WEST SHREVEPORT

ANTOINE BLVD., SHREVEPORT, LA 71130

- Available For Sale
- 27 Acres in West Shreveport near former General Motors Plant
- Located less than 2 miles south of I-20
- Zoned R-A