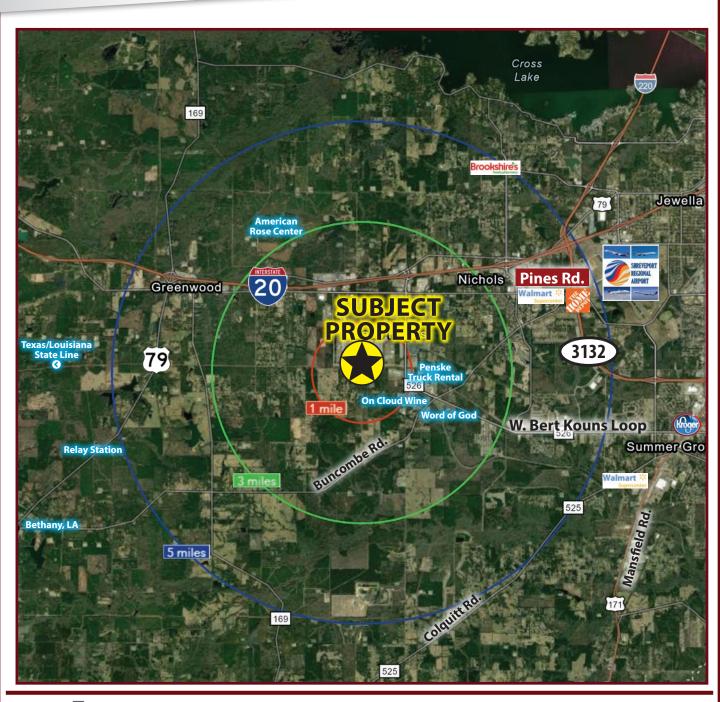

# 27 ACRES FOR SALE IN WEST SHREVEPORT

ANTOINE BLVD., SHREVEPORT, LA 71130

- Available For Sale
- 27 Acres in West Shreveport near former General Motors Plant
- Located less than 2 miles south of I-20
- Zoned R-A