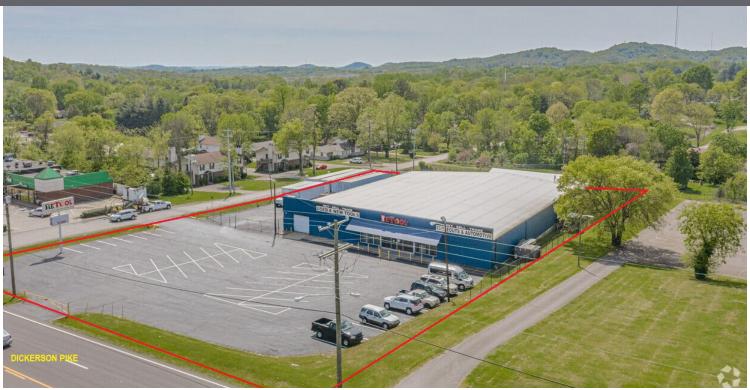

### ±20,568 TOTAL SF SHOWROOM AND WAREHOUSE

3800 Dickerson Pike, Nashville, TN 37207

### **OVERVIEW**

ADDRESS 3800 Dickerson Pike, Nashville, TN 37207

LOT SIZE 1.84 Acres

BLDG SIZE ±20,568 total SF

**AVAILABLE** Main building is 17,568 SF.

Rear building is 3,000 SF.

**RATE** For Sale: \$ 5,150,000

- Prime location in an Active Retail Corridor in Nashville
- Freestanding Retail building Retail Facility with 3 Drive-In
  Doors and 1 Exterior Loading Dock, plus Warehouse in rear
- Former Tractor Supply
- Convenient access to I-65
- Roof replaced in May 2018 with a 20-year warrenty
- (2) New 20-ton HVAC units insalled September 2017
- Traffic Count 24,297 ADT