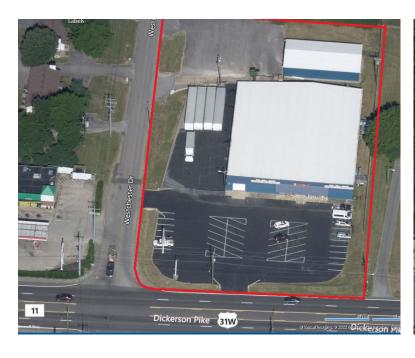

### ±20,568 TOTAL SF SHOWROOM AND WAREHOUSE

3800 Dickerson Pike, Nashville, TN 37207



### **OVERVIEW**

ADDRESS 3800 Dickerson Pike, Nashville, TN 37207

LOT SIZE 1.84 Acres

BLDG SIZE ±20,568 total SF

**AVAILABLE** Main building is 17,568 SF.

Rear building is 3,000 SF.

**RATE** For Sale: \$ 5,150,000

- Prime location in an Active Retail Corridor in Nashville
- Freestanding Retail building Retail Facility with 3 Drive-In
  Doors and 1 Exterior Loading Dock, plus Warehouse in rear
- Former Tractor Supply
- Convenient access to I-65
- Roof replaced in May 2018 with a 20-year warrenty
- (2) New 20-ton HVAC units insalled September 2017
- Traffic Count 24,297 ADT

### **LOCATION**



## for more information, contact

**JOHN CAVIN** 



### **ADDITIONAL PHOTOS**





# for more information, contact