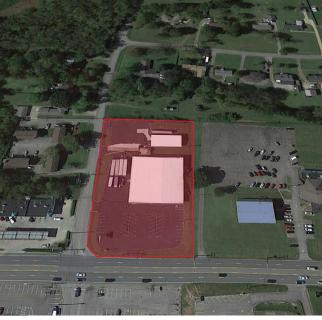

### **OVERVIEW**

ADDRESS 3800 Dickerson Pike, Nashville, TN 37207

LOT SIZE 1.84 Acres

BLDG SIZE ±20,568 total SF

**AVAILABLE** Main building is 17,568 SF.

Rear building is 3,000 SF.

**RATE** For Sale: \$ 5,150,000

- Prime location in an Active Retail Corridor in Nashville
- Freestanding Retail building Retail Facility with 3 Drive-In
  Doors and 1 Exterior Loading Dock, plus Warehouse in rear
- Former Tractor Supply
- Convenient access to I-65
- Roof replaced in May 2018 with a 20-year warrenty
- (2) New 20-ton HVAC units insalled September 2017
- Traffic Count 24,297 ADT

### **LOCATION**