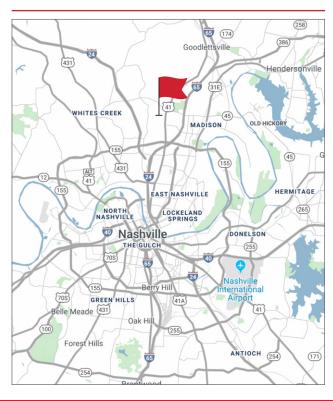

### ±20,568 TOTAL SF SHOWROOM AND WAREHOUSE

3800 Dickerson Pike, Nashville, TN 37207



### **OVERVIEW**

ADDRESS 3800 Dickerson Pike, Nashville, TN 37207

LOT SIZE 1.84 Acres

BLDG SIZE ±20,568 total SF

**AVAILABLE** Main building is 17,568 SF.

Rear building is 3,000 SF.

**RATE** For Sale: \$ 5,150,000

- Prime location in an Active Retail Corridor in Nashville
- Freestanding Retail building Retail Facility with 3 Drive-In
  Doors and 1 Exterior Loading Dock, plus Warehouse in rear
- Former Tractor Supply
- Convenient access to I-65
- Roof replaced in May 2018 with a 20-year warrenty
- (2) New 20-ton HVAC units insalled September 2017
- Traffic Count 24,297 ADT

### **LOCATION**



## for more information, contact

**JOHN CAVIN** 



### **ADDITIONAL PHOTOS**





# for more information, contact