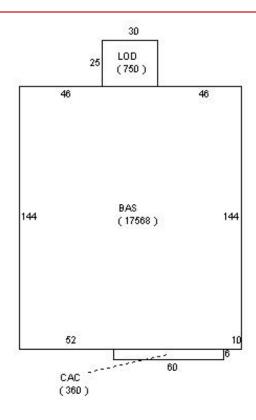

### **OVERVIEW**

ADDRESS 3800 Dickerson Pike, Nashville, TN 37207

LOT SIZE 1.84 Acres

BLDG SIZE ±20,568 total SF

**AVAILABLE** Main building is 17,568 SF.

Rear building is 3,000 SF.

**RATE** For Sale: \$ 5,150,000