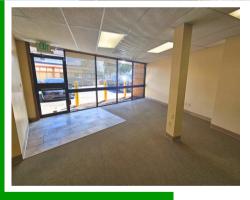

## ABOUT THE PROPERTY

Prime commercial office space available in the heart of the local trade area of Longview! This 1,600 SF suite includes a reception area, three private offices, an oversized supply closet, a large open area for cubicles or meeting space, and a private restroom. The property is co-located with Apple Family Dental and is conveniently positioned between Ocean Beach Hwy and Washington Way. The asking lease rate is \$2,080 per month plus triple nets. Contact us today to arrange a viewing of this excellent office space!