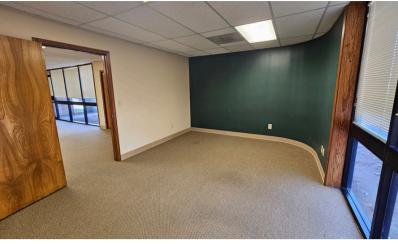

## ABOUT THE PROPERTY

Prime commercial office space available in the heart of the local trade area of Longview! This 1,600 SF suite includes a reception area, three private offices, an oversized supply closet, a large open area for cubicles or meeting space, and a private restroom. The property is co-located with Apple Family Dental and is conveniently positioned between Ocean Beach Hwy and Washington Way. The asking lease rate is \$2,080 per month plus triple nets. Contact us today to arrange a viewing of this excellent office space!