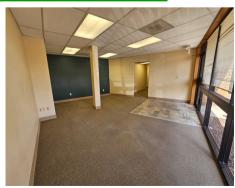

## ABOUT THE PROPERTY

Prime commercial office space available in the heart of the local trade area of Longview! This 1,600 SF suite includes a reception area, three private offices, an oversized supply closet, a large open area for cubicles or meeting space, and a private restroom. The property is co-located with Apple Family Dental and is conveniently positioned between Ocean Beach Hwy and Washington Way. The asking lease rate is \$2,080 per month plus triple nets. Contact us today to arrange a viewing of this excellent office space!