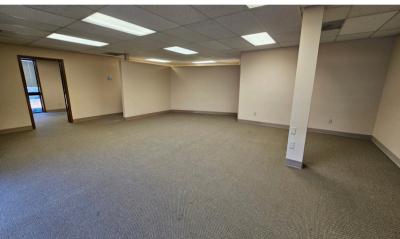

## ABOUT THE PROPERTY

Prime commercial office space available in the heart of the local trade area of Longview! This 1,600 SF suite includes a reception area, three private offices, an oversized supply closet, a large open area for cubicles or meeting space, and a private restroom. The property is co-located with Apple Family Dental and is conveniently positioned between Ocean Beach Hwy and Washington Way. The asking lease rate is \$2,080 per month plus triple nets. Contact us today to arrange a viewing of this excellent office space!