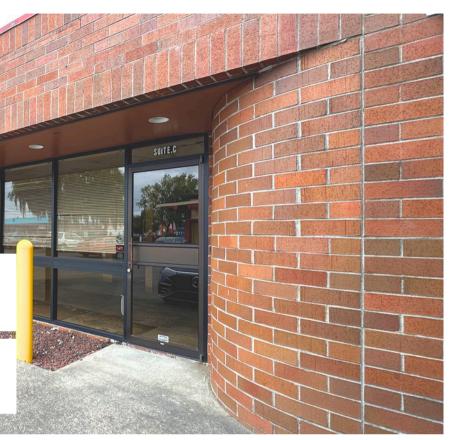

2020 9TH AVE STE C LONGVIEW WA 98632

PER MONTH + NNN \$2,080

SUITE SIZE <sup>SF</sup>1,600

## ABOUT THE PROPERTY

Prime commercial office space available in the heart of the local trade area of Longview! This 1,600 SF suite includes a reception area, three private offices, an oversized supply closet, a large open area for cubicles or meeting space, and a private restroom. The property is co-located with Apple Family Dental and is conveniently positioned between Ocean Beach Hwy and Washington Way. The asking lease rate is \$2,080 per month plus triple nets. Contact us today to arrange a viewing of this excellent office space!