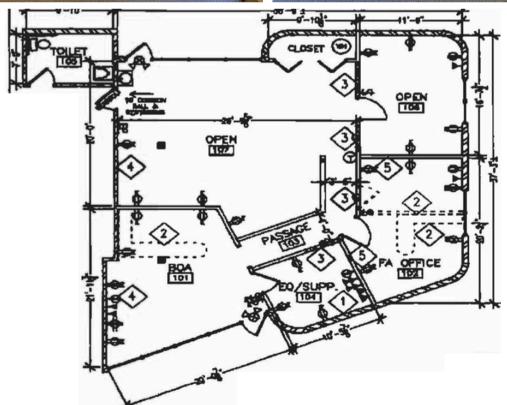

## ABOUT THE PROPERTY

Prime commercial office space available in the heart of the local trade area of Longview! This 1,600 SF suite includes a reception area, three private offices, an oversized supply closet, a large open area for cubicles or meeting space, and a private restroom. The property is co-located with Apple Family Dental and is conveniently positioned between Ocean Beach Hwy and Washington Way. The asking lease rate is \$2,080 per month plus triple nets. Contact us today to arrange a viewing of this excellent office space!