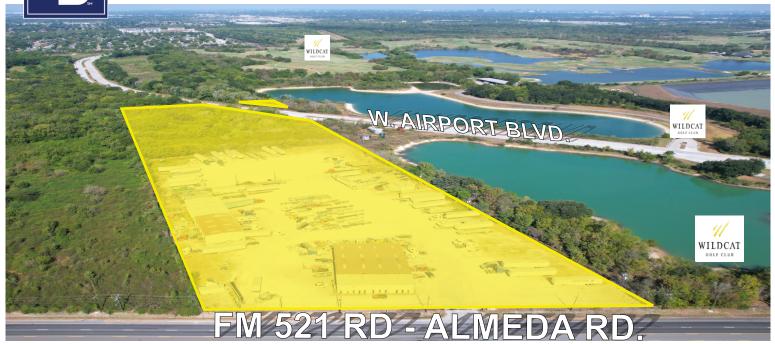

## **Property Features:**

- ❖ Selling for Land Value.
- ❖ Two Metal Buildings total +/- 17,000 | SF
- ❖ +/- 11.98 Acres Site
- Used for Commercial Storage and Parking
- Monthly Income
- Two Main Entries Almeda Rd. and W. Airport
- ❖ Frontage off Almeda Rd. +/- 460'
- ❖ Backside off W. Airport +/- 180'
- ❖ Across street W. Airport Small Parcel Land +/- 450'
- ❖ Next to Wildcat Golf Club