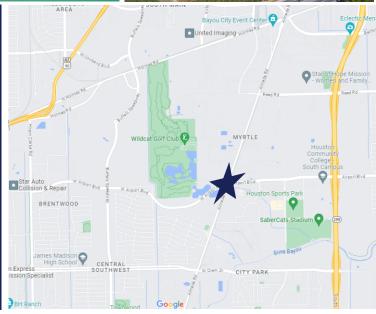

## **Property Features:**

- ❖ Selling for Land Value.
- ❖ Two Metal Buildings total +/- 17,000 | SF
- ❖ +/- 11.98 Acres Site
- Used for Commercial Storage and Parking
- Monthly Income
- Two Main Entries Almeda Rd. and W. Airport
- ❖ Frontage off Almeda Rd. +/- 460'
- ❖ Backside off W. Airport +/- 180'
- ❖ Across street W. Airport Small Parcel Land +/- 450'
- ❖ Next to Wildcat Golf Club