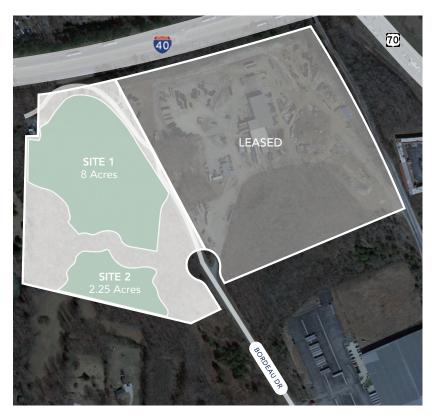

# Dickson IOS + BTS Warehouse

199 BORDEAU DR DICKSON, TN • FOR LEASE: UP TO 8 ACRES OUTDOOR STORAGE OR BUILD TO SUIT UP TO 100,000 SF

## The Site

- Quick interstate access
- Available for industrial outdoor storage or build to suit of up to 100,000 SF

#### **IOS OPTIONS**

- Up to 8 acres
- Ability to be fully secured, graveled or paved
- Ability to add buildings as needed