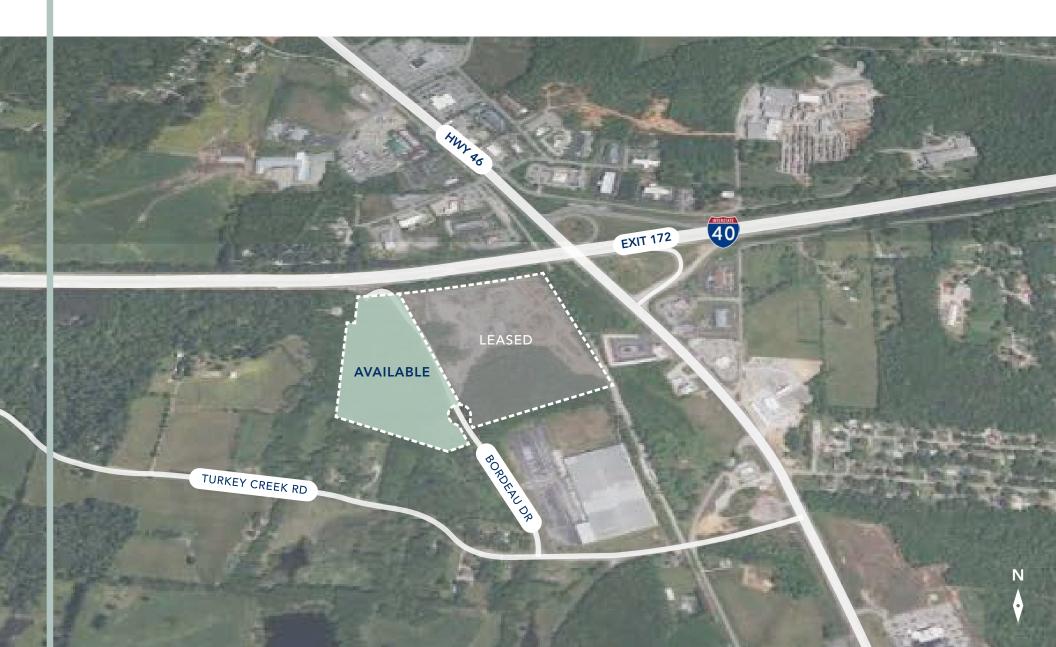

# Dickson IOS + BTS Warehouse

199 BORDEAU DR DICKSON, TN • FOR LEASE: UP TO 8 ACRES OUTDOOR STORAGE OR BUILD TO SUIT UP TO 100,000 SF

## The Site

- Quick interstate access
- Available for industrial outdoor storage or build to suit of up to 100,000 SF

#### **IOS OPTIONS**

- Up to 8 acres
- Ability to be fully secured, graveled or paved
- Ability to add buildings as needed