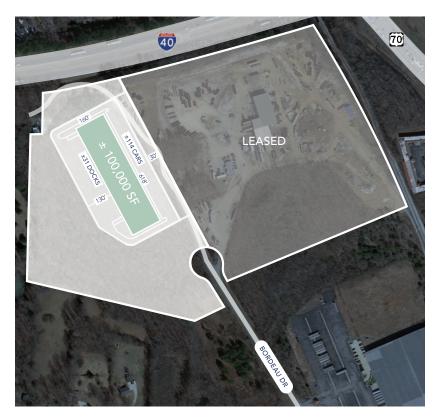

# Dickson IOS + BTS Warehouse

199 BORDEAU DR DICKSON, TN • FOR LEASE: UP TO 8 ACRES OUTDOOR STORAGE OR BUILD TO SUIT UP TO 100,000 SF

## The Site

- Quick interstate access
- Available for industrial outdoor storage or build to suit of up to 100,000 SF

#### **BTS OPTION**

- BTS Flexibility (up to 100,000 SF)
- BTS Office
- 32' Clear Height
- 31 Dock Doors

- 2 Drive-Ins
- 130' Truck Court
- 114 Auto Parks
- Rear Load
- 160' x 618' Dimensions