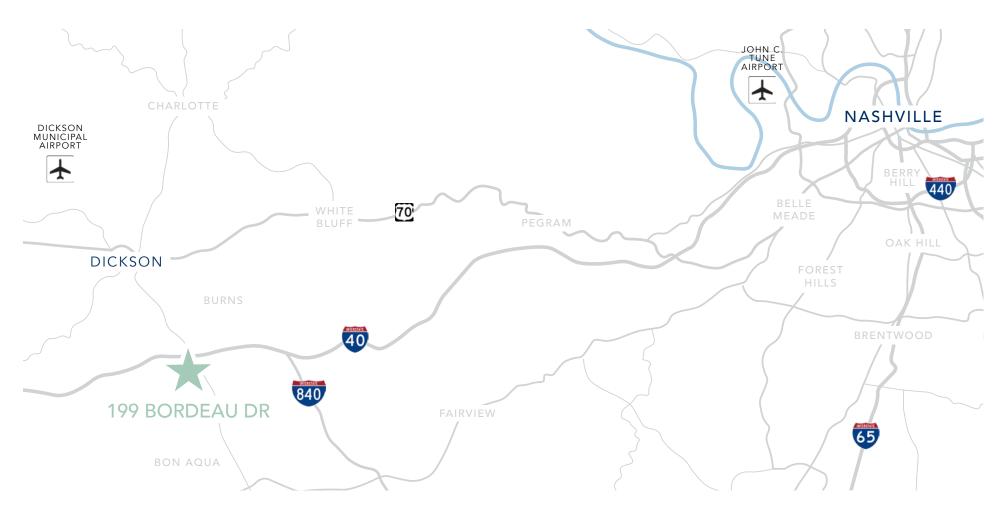

### Location

**Drive Times** 

840 4.8 miles

**70** 6.1 miles

Dickson Municipal Airport: 20 min. John C. Tune Airport: 40 min.

Nashville Int'l Airport: 45 min.

Downtown Nashville: 30 min.