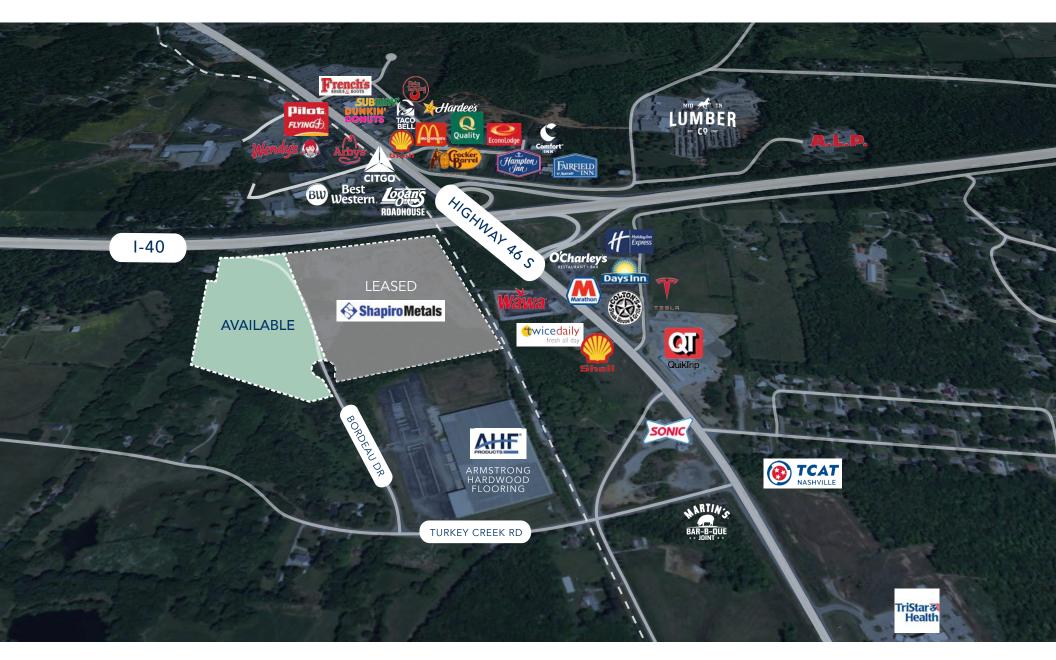

## Amenities & Corporate Neighbors

### Location

**Drive Times** 

840 4.8 miles

**70** 6.1 miles

Dickson Municipal Airport: 20 min. John C. Tune Airport: 40 min.

Nashville Int'l Airport: 45 min.

Downtown Nashville: 30 min.