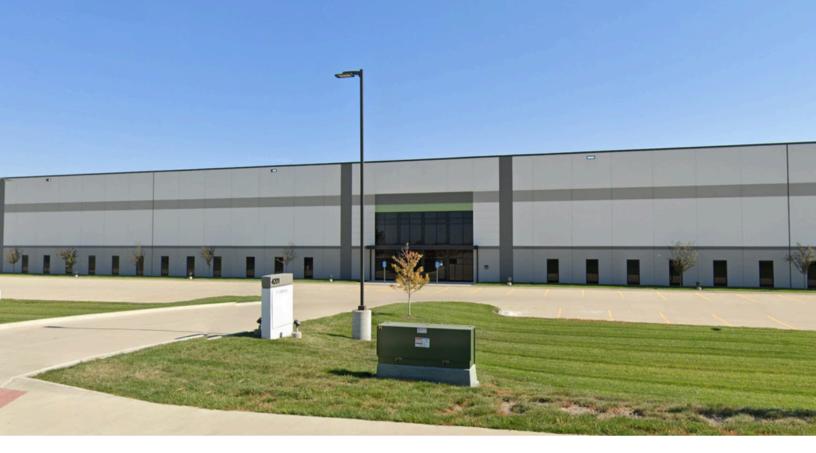

# 105,000 SF

Prairie Business Park III 4201 S James St. | Suite 240 Grimes, Iowa 50111

#### **Property specifications**

Total availability: 105,000 RSF Lease rate: Call broker for price Est. OPEX available upon request Sublease expiration: 2/28/2027

- Highly visible from S James Street and SE 37th Street
- Dock doors: 7
- ESFR sprinklers
- Ample free parking
- Card access security
- Total building size: 300,000 SF