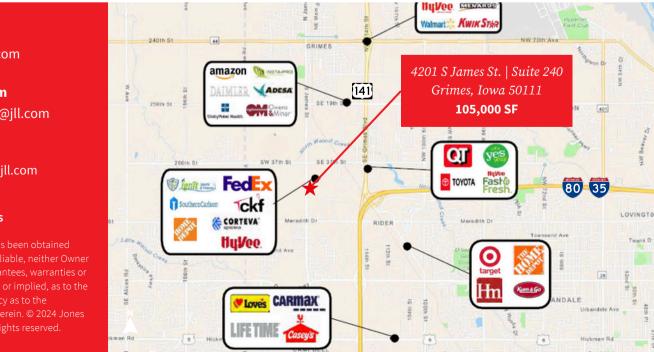

# 105,000 SF

Prairie Business Park III 4201 S James St. | Suite 240 Grimes, Iowa 50111

#### **Property specifications**

Total availability: 105,000 RSF Lease rate: Call broker for price Est. OPEX available upon request Sublease expiration: 2/28/2027

- Highly visible from S James Street and SE 37th Street
- Dock doors: 7
- ESFR sprinklers
- Ample free parking
- Card access security
- Total building size: 300,000 SF

## 105,000 SF

- Rear load facility
- 32' clear ceiling height
- 50' x 250' bays
- 50' x 50' column spacing
- 208 Volt, 1,200 Amp, 3-phase electrical service
- Located at the crossroads of I-80/I-35
- Convenient access to the expanded I-80, I-35 & Highway 141, offering an additional half diamond interchange at Meredith Drive