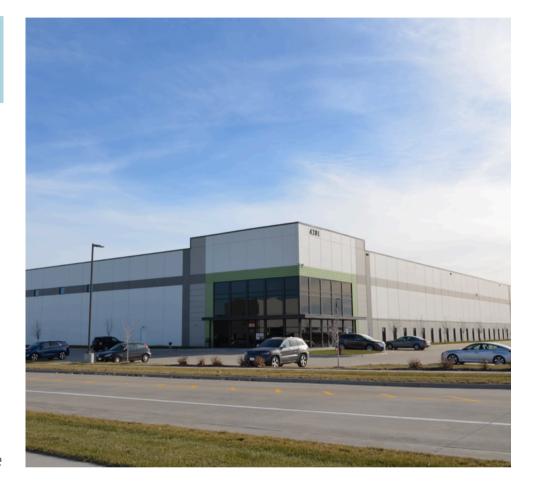

### Industrial warehouse for sublease

4201 S James St. | Grimes, Iowa 50111

## 105,000 SF

- Rear load facility
- 32' clear ceiling height
- 50' x 250' bays
- 50' x 50' column spacing
- 208 Volt, 1,200 Amp, 3-phase electrical service
- Located at the crossroads of I-80/I-35
- Convenient access to the expanded I-80, I-35 & Highway 141, offering an additional half diamond interchange at Meredith Drive