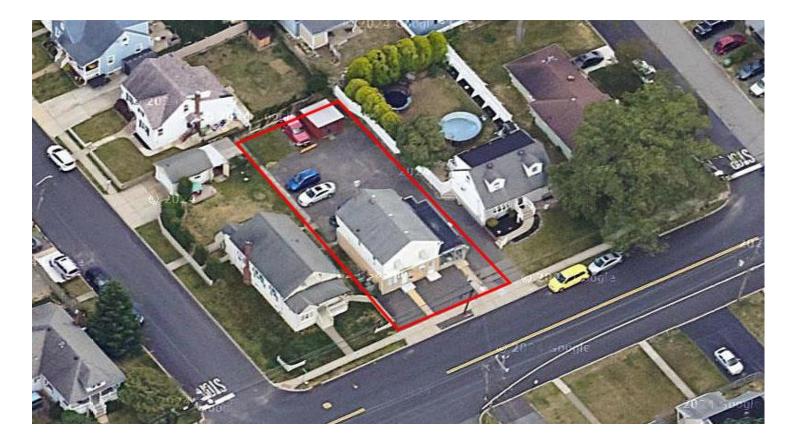

±0.14 AC (Block 504, Lot 512) LOT SIZE

50' X 125' LOT DIMENSIONS

R-7 zoning

**\$9,901.25** TAXES (2024)

\$650,000 SALE PRICE

For additional property information or to arrange an inspection, please contact the exclusive broker: