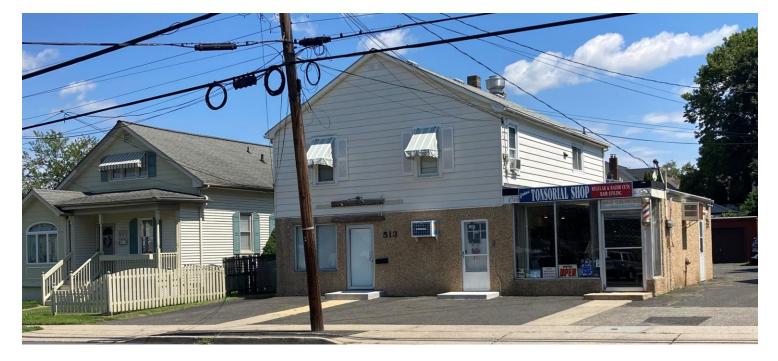

±2,450 SF Total Commercial Building for Sale

**±2,450 SF** TOTAL BUILDING SIZE

 $\pm 450$  SF Barber Shop  $\pm 1,000$  SF Former Deli (Vacant Space)  $1^{ST}$  FLOOR

 $\pm 1,000$  SF Apartment  $2^{ND}$  FLOOR

#### FOR SALE | 513 SOUTH PINE AVENUE | SAYREVILLE, NJ