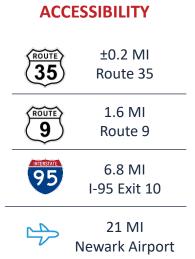

Population: 197,944
- Households: 73,455
- Median Household Income: \$96,908
- Average Household Size: 2.7
- Transportation to Work: 99,966
- Labor Force: 160,340

#### **10 MILES**

- Total Population: 930,507
- Households: 334,100
- Median Household Income: \$115,794
- Average Household Size: 2.7
- Transportation to Work: 463,500
- Labor Force: 758,032

#### **15 MILES**

- Total Population: 2.08M
- Households: 745,637
- Median Household Income: \$115,056
- Average Household Size: 2.7
- Transportation to Work: 1.04M
- Labor Force: 1.69M

# For additional property information or to arrange an inspection, please contact the exclusive broker:

Charles T. Kavanagh Executive Vice President 973.379.6644 x 113 CTKavanagh@blauberg.com



#### FOR SALE | 513 SOUTH PINE AVENUE | SAYREVILLE, NJ





## For additional property information or to arrange an inspection, please contact the exclusive broker:

Charles T. Kavanagh Executive Vice President 973.379.6644 x 113 CTKavanagh@blauberg.com