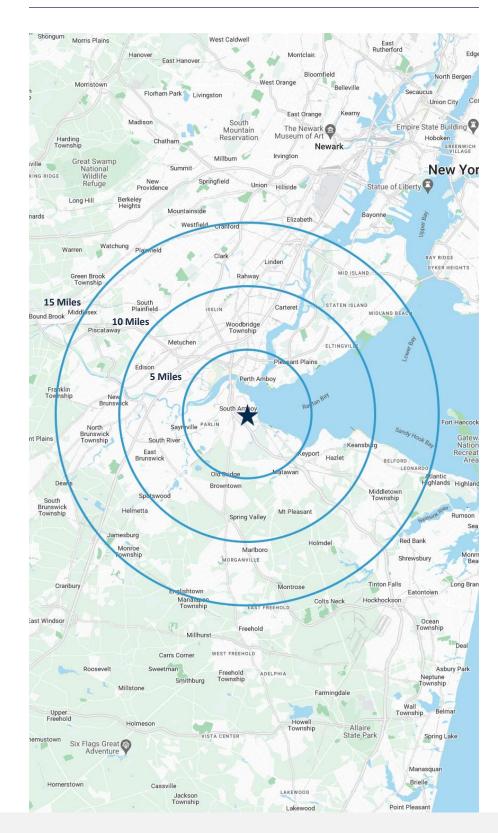

#### **5 MILES**

- Total Population: 197,944
- Households: 73,455
- Median Household Income: \$96,908
- Average Household Size: 2.7
- Transportation to Work: 99,966
- Labor Force: 160,340

#### **10 MILES**

- Total Population: 930,507
- Households: 334,100
- Median Household Income: \$115,794
- Average Household Size: 2.7
- Transportation to Work: 463,500
- Labor Force: 758,032

#### **15 MILES**

- Total Population: 2.08M
- Households: 745,637
- Median Household Income: \$115,056
- Average Household Size: 2.7
- Transportation to Work: 1.04M
- Labor Force: 1.69M