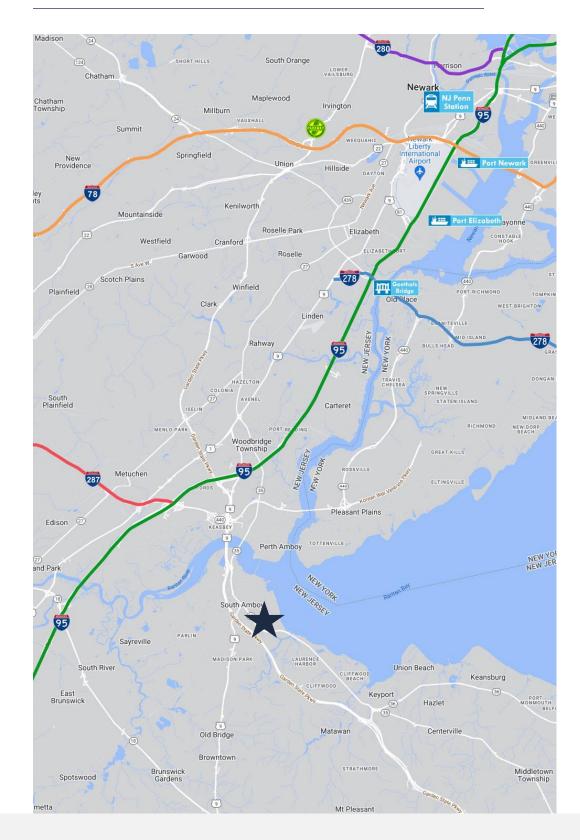

l Population: 197,944
- Households: 73,455
- Median Household Income: \$96,908
- Average Household Size: 2.7
- Transportation to Work: 99,966
- Labor Force: 160,340

#### **10 MILES**

- Total Population: 930,507
- Households: 334,100
- Median Household Income: \$115,794
- Average Household Size: 2.7
- Transportation to Work: 463,500
- Labor Force: 758,032

#### **15 MILES**

- Total Population: 2.08M
- Households: 745,637
- Median Household Income: \$115,056
- Average Household Size: 2.7
- Transportation to Work: 1.04M
- Labor Force: 1.69M

# For additional property information or to arrange an inspection, please contact the exclusive broker:

Charles T. Kavanagh Executive Vice President 973.379.6644 x 113 CTKavanagh@blauberg.com



#### FOR SALE | 513 SOUTH PINE AVENUE | SAYREVILLE, NJ





## For additional property information or to arrange an inspection, please contact the exclusive broker:

Charles T. Kavanagh Executive Vice President 973.379.6644 x 113 CTKavanagh@blauberg.com