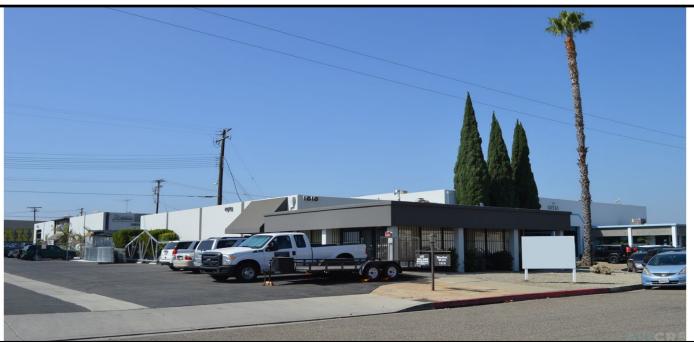

## 9500 Norwalk Blvd, Santa Fe Springs, CA 90670 | 562-699-1922

Available SF 5,450 SF **Industrial For Lease Building Size** 5,450 SF

1010 E Elm Ave, Fullerton, CA 92831 Address: E Elm Ave/S Raymond Ave **Cross Streets:** 

> Clean Secure Industrial Building 400 Amp Electrical/Office and Shop Restrooms Great Freeway Access 91, 57, and 5

| Lease Rate/Mo: | \$7,903             | Sprinklered:                                                | No              | Office SF / #:        | 650 SF / 4  |
|----------------|---------------------|-------------------------------------------------------------|-----------------|-----------------------|-------------|
| Lease Rate/SF: | \$1.45              | Clear Height:                                               | 14'             | Restrooms:            | 3           |
| Lease Type:    | Gross               | GL Doors/Dim:                                               | 1 / 12'x10'     | Office HVAC:          | Heat & AC   |
| Available SF:  | 5,450 SF            | DH Doors/Dim:                                               | 0               | Finished Ofc Mezz:    | 0 SF        |
| Minimum SF:    | 5,450 SF            | <b>A</b> : 400 <b>V</b> : 120/208 <b>0</b> : 3 <b>W</b> : 4 |                 | Include In Available: | No          |
| Prop Lot Size: | 0.63 Ac / 27,443 SF | Construction Type:                                          | TILT UP         | Unfinished Mezz:      | 200 SF      |
| Term:          | 2-5 Years           | Const Status/Year Blt:                                      | Existing / 1966 | Include In Available: | No          |
| Sale Price:    | NFS                 |                                                             |                 | Possession:           | 11/01/2024  |
| Sale Price/SF: | NFS                 | Whse HVAC:                                                  | No              | Vacant:               | No          |
| Taxes:         |                     | Parking Spaces: 10                                          | / Ratio: 1.8:1/ | To Show:              | Call broker |
| v .            |                     | D 110 ·                                                     |                 |                       | 00 N 11     |