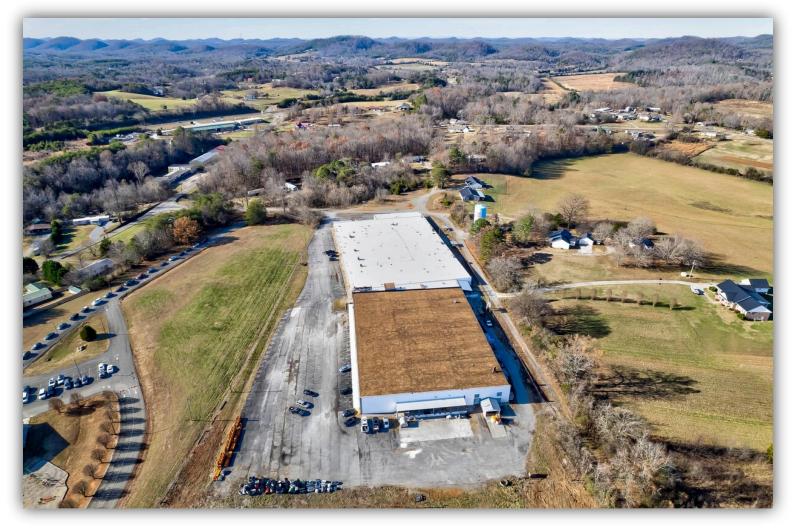

### PROPERTY DETAILS

| Building SF:    | 60,000 |
|-----------------|--------|
| Lot Size:       | 13.99  |
| Graded Levels:  | 1      |
| Dock Doors:     | 8      |
| Ceiling Height: | 18'6   |
| Zoning:         | IND    |
| Year Built:     | 1966   |

### PROPERTY SUMMARY

Located at 116 Tellico Industry Rd, this 60,000 SF industrial warehouse space sits on 13.99 acres. The building, renovated in 1970, features a ceiling height of 18'6", four dock doors, one grade-level door, and ample power. Situated in a region home to prominent boating manufacturers like Mastercraft, Malibu, and Yamaha, the property offers a low-cost business environment in a picturesque rural setting. Fully fenced, it's conveniently located 47 miles from McGhee Tyson Airport.