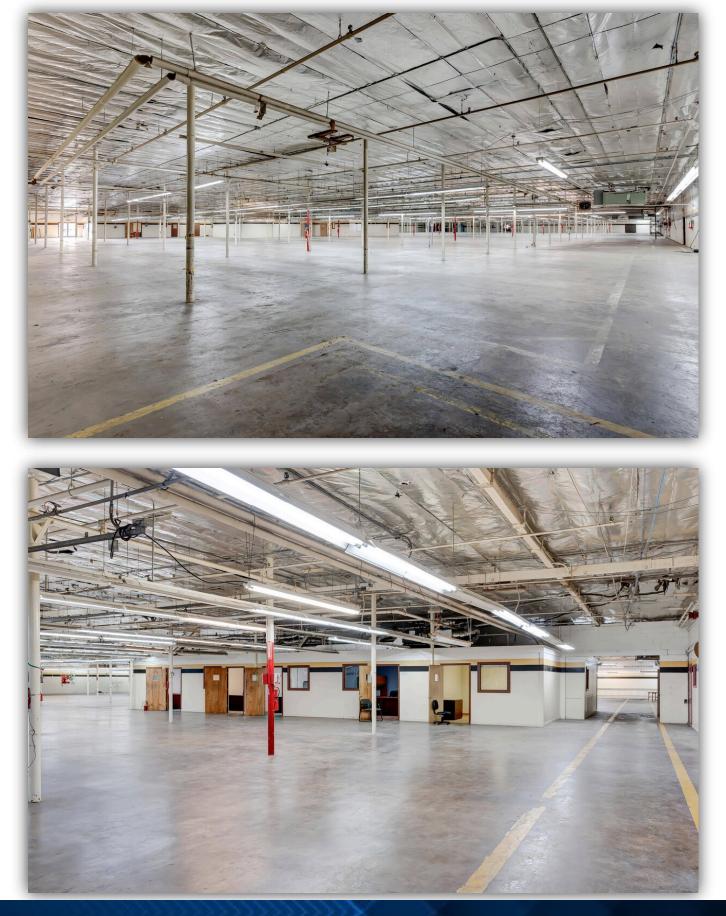

### PROPERTY DETAILS

| Building SF:    | 60,000 |
|-----------------|--------|
| Lot Size:       | 13.99  |
| Graded Levels:  | 1      |
| Dock Doors:     | 8      |
| Ceiling Height: | 18'6   |
| Zoning:         | IND    |
| Year Built:     | 1966   |

### PROPERTY SUMMARY

Located at 116 Tellico Industry Rd, this 60,000 SF industrial warehouse space sits on 13.99 acres. The building, renovated in 1970, features a ceiling height of 18'6", four dock doors, one grade-level door, and ample power. Situated in a region home to prominent boating manufacturers like Mastercraft, Malibu, and Yamaha, the property offers a low-cost business environment in a picturesque rural setting. Fully fenced, it's conveniently located 47 miles from McGhee Tyson Airport.