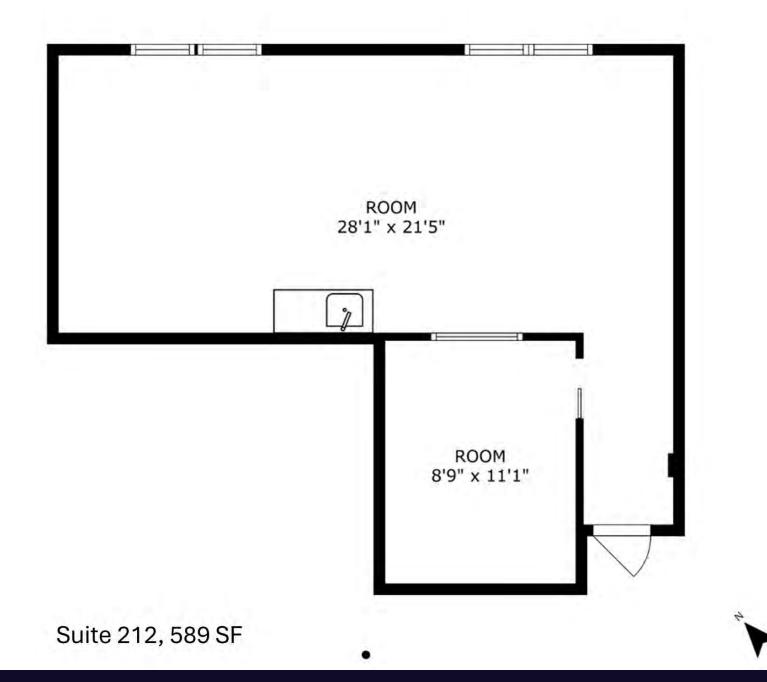

### Colonial Office Building 475 E. Main Street Patchogue NY 11772 589 SF UP TO 2,750 SF AVAILABLE

For More Information: