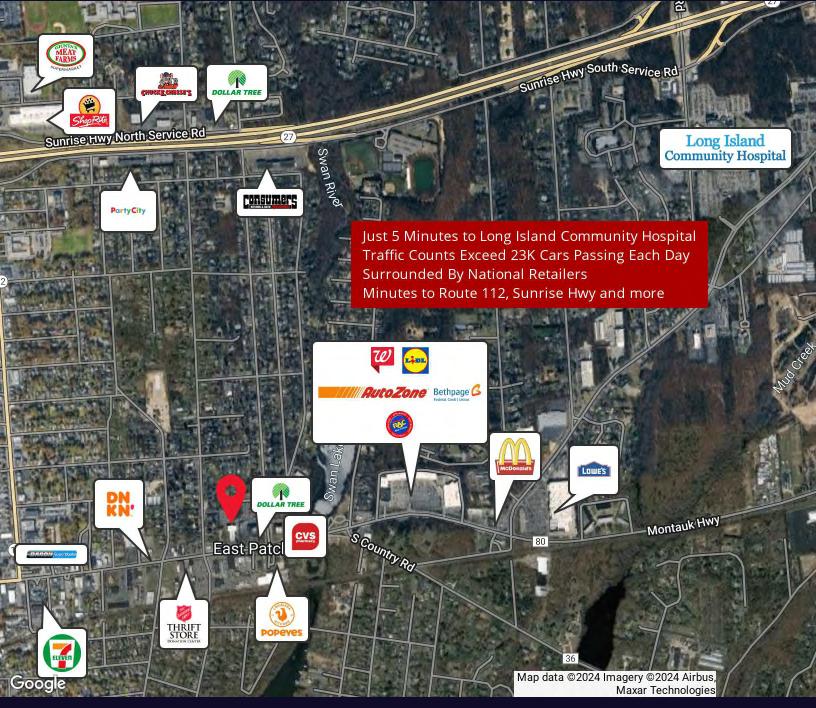

#### **Property Overview**

Excellent Opportunity to Lease Professional/Medical Office Space in the Colonial Office Building strategically located on East Main Street, Patchogue. Several Units currently available for lease ranging from 589 SF up to 2,750 SF. This two-story building is under new ownership and offers a Grand Entry, Elevator, Built-out Medical and Professional Office Suites and 200 parking spaces on a 1.19-acre lot. Conveniently located in the heart of Patchogue and close to Long Island Community Hospital. Surrounded by National Retailers and in close proximity to Sunrise Highway, the Long Island Expressway and public transportation. Traffic Counts exceed 23,000 cars passing this site each day. Ideal for Professional or Medical Office Use. For a private tour or more information, contact Michael Murphy.

#### **Property Highlights**

- Several Professional/Medical Offices Available for Lease 580 SF up to 2,750 SF
- · Highly Visible 2-story Office Building in Heart of Patchogue
- · Surrounded By Local + National Retailers
- · Just 5 Minute Drive to Long Island Community Hospital