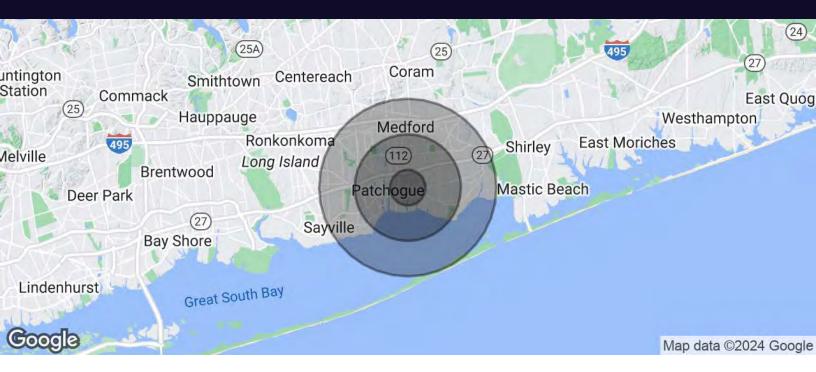

### 475 E Main St Patchogue, NY 11772

#### **Property Overview**

Excellent Opportunity to Lease Professional/Medical Office Space in the Colonial Office Building strategically located on East Main Street, Patchogue. Several Units currently available for lease ranging from 589 SF up to 2,750 SF. This two-story building is under new ownership and offers a Grand Entry, Elevator, Built-out Medical and Professional Office Suites and 200 parking spaces on a 1.19-acre lot. Conveniently located in the heart of Patchogue and close to Long Island Community Hospital. Surrounded by National Retailers and in close proximity to Sunrise Highway, the Long Island Expressway and public transportation. Traffic Counts exceed 23,000 cars passing this site each day. Ideal for Professional or Medical Office Use. For a private tour or more information, contact Michael Murphy.

| Population           | 1 Mile | 3 Miles | 5 Miles |
|----------------------|--------|---------|---------|
| Total Population     | 10,756 | 68,116  | 141,216 |
| Average Age          | 39.8   | 40.6    | 40.9    |
| Average Age (Male)   | 38.8   | 40.6    | 40.6    |
| Average Age (Female) | 40.3   | 41.2    | 41.6    |

| Households & Income | 1 Mile    | 3 Miles   | 5 Miles   |
|---------------------|-----------|-----------|-----------|
| Total Households    | 4,545     | 26,350    | 53,021    |
| # of Persons per HH | 2.4       | 2.6       | 2.7       |
| Average HH Income   | \$91,251  | \$106,442 | \$113,425 |
| Average House Value | \$338,724 | \$348,964 | \$372,351 |