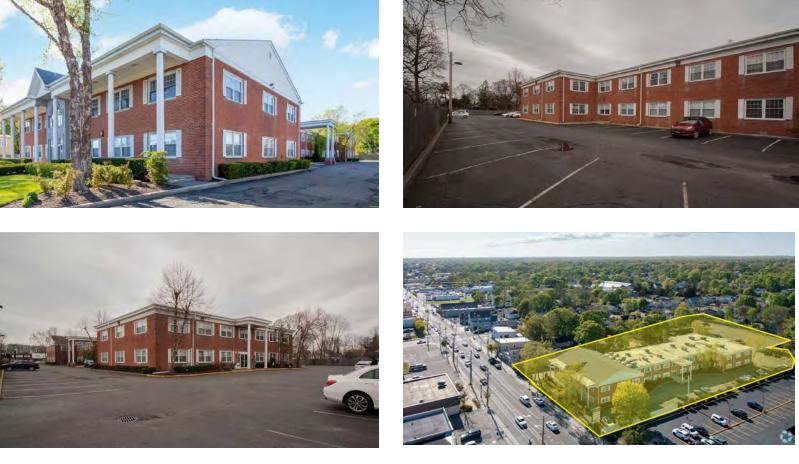

### 475 E Main St Patchogue, NY 11772

#### **Property Overview**

Excellent Opportunity to Lease Professional/Medical Office Space in the Colonial Office Building strategically located on East Main Street, Patchogue. Several Units currently available for lease ranging from 589 SF up to 2,750 SF. This two-story building is under new ownership and offers a Grand Entry, Elevator, Built-out Medical and Professional Office Suites and 200 parking spaces on a 1.19-acre lot. Conveniently located in the heart of Patchogue and close to Long Island Community Hospital. Surrounded by National Retailers and in close proximity to Sunrise Highway, the Long Island Expressway and public transportation. Traffic Counts exceed 23,000 cars passing this site each day. Ideal for Professional or Medical Office Use. For a private tour or more information, contact Michael Murphy.

#### **Available Spaces**

| Suite                        | Tenant    | Size (SF) | Lease Type | Lease Rate |
|------------------------------|-----------|-----------|------------|------------|
| Suite 110 First Floor        | Available | 890 SF    | NNN        | On Request |
| Suite 115 First Floor        | Available | 2,700 SF  | NNN        | On Request |
| Suite 205 + 207 Second Floor | Available | 2,750 SF  | NNN        | On Request |
| Suite 206 Second Floor       | Available | 2,750 SF  | NNN        | On Request |
| Suite 212 Second Floor       | Available | 589 SF    | NNN        | On Request |