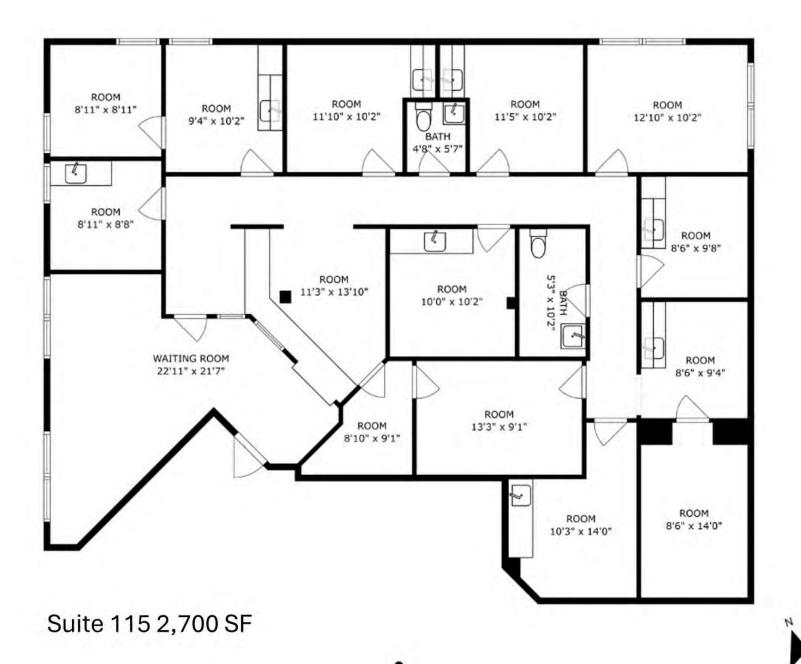

#### **Available Spaces**

| Suite                        | Tenant    | Size (SF) | Lease Type | Lease Rate |
|------------------------------|-----------|-----------|------------|------------|
| Suite 110 First Floor        | Available | 890 SF    | NNN        | On Request |
| Suite 115 First Floor        | Available | 2,700 SF  | NNN        | On Request |
| Suite 205 + 207 Second Floor | Available | 2,750 SF  | NNN        | On Request |
| Suite 206 Second Floor       | Available | 2,750 SF  | NNN        | On Request |
| Suite 212 Second Floor       | Available | 589 SF    | NNN        | On Request |